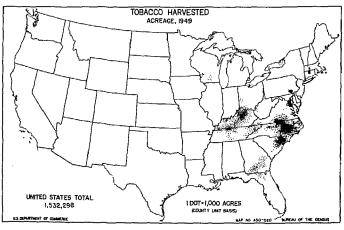

For most field crops, the acres harvested were reported as whole acres. However, provision was made on the questionnaire for the reporting of fractional acreages in tenths for Irish potatoes,

sweetpotatoes, tobacco, sweet sorghums, and sugarcane for sirup, and for vegetables harvested for sale.