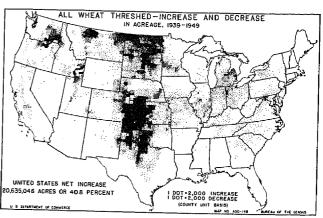

| (*)                       | 0.1                   | l xxxx | (*)                |
| All other clover and grass seed crops harvested                  | 60, 368, 736      | 3 (*)             | 0.4                   | xxx                             | (*)        | lorticultural specialties                           | 392,097,605                   | 231,258,95                | 2.                    | 2.4    | 1                  |

<sup>\*</sup>Not available.

Totals for crops for which information is available for 1944. Value of vegetables grown for home use not obtained in 1949.

\*Excludes crops not specified in 1944.

\*30.05 percent or less.

\*Does not include sorghum for sirup.

\*For 1949, figures are for nuts only; for 1944, includes \$356,340 for chufas hogged off.





















1 DOT=10,000 ACRES (COUNTY UNIT BASIS)



(COUNTY UNIT BASIS)

UNITED STATES TOTAL

4.336.562

NOT REPORTED SEPARATELY FOR CALIFORNIA

















































































237460 O - 53 - 37

### Table 5,-VALUE OF ALL CROPS SOLD, BY SOURCE,

|                           |          |                                |                                            |                            | Valu                                  | e of field c                            | rops and vegeta                         | bles sold (dol                                                  | lars)                    |                                      |                                                                |                            |
|--