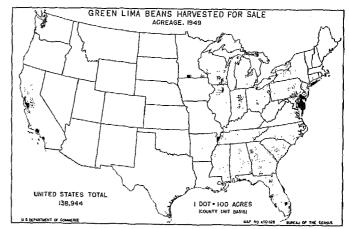

| xxx                             | (*)        | lorticultural specialties                           | 392,097,605                   | 231,258,95                | 2.                    | 2.4    | 1                  |

<sup>\*</sup>Not available.

Totals for crops for which information is available for 1944. Value of vegetables grown for home use not obtained in 1949.

\*Excludes crops not specified in 1944.

\*30.05 percent or less.

\*Does not include sorghum for sirup.

\*For 1949, figures are for nuts only; for 1944, includes \$356,340 for chufas hogged off.





















1 DOT=10,000 ACRES (COUNTY UNIT BASIS)



(COUNTY UNIT BASIS)

UNITED STATES TOTAL

4.336.562

NOT REPORTED SEPARATELY FOR CALIFORNIA

















































































237460 O - 53 - 37

### Table 5,-VALUE OF ALL CROPS SOLD, BY SOURCE,

|                           |          |                                |                                            |                            | Valu                                  | e of field c                            | rops and vegeta                         | bles sold (dol                                                  | lars)                    |                                      |                                                                |                            |
|---------------------------|----------|--------------------------------|--------------------------------------------|----------------------------|---------------------------------------|-----------------------