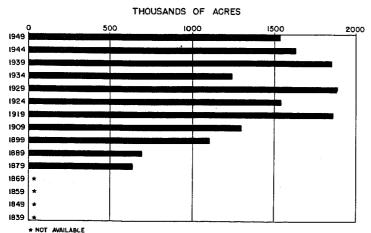

tobacco harvested (all types). Although provision was made on the 1940 Questionnaire to report tobacco by type, only total figures for tobacco of all types were published.

The number of farms reporting any tobacco in 1949 is available for each State, except Kentucky and Tennessee. For these two States, the number of farms reporting has been approximated by adding the number of farms reporting each of the three types of tobacco. This procedure results in some overstatement of the number of farms reporting tobacco, as farms reporting two or more types of tobacco have been counted two or three times.

COTTON HARVESTED - ACREAGE, 1879 TO 1949; AND PRODUCTION, 1839 TO 1949; FOR THE UNITED STATES





TOBACCO HARVESTED-ACREAGE, 1879 TO 1949; AND PRODUCTION, 1839 TO 1949; FOR THE UNITED STATES





\* NOT AVAILABLE
YIELD PER ACRE 1,155 LBS. IN 1949
SOURCE: TABLE 2

SOURCE: TABLE 2

The 1,582,298 acres of tobacco reported in 1949 is less than the acreage reported for any previous census since 1919, except for 1934. The production in 1949 of 1,769,769,030 pounds is the second largest reported in any census and has been exceeded only by the production of 1,778,769,446 pounds in 1944.

Irish potatoes and sweetpotatoes.-The 1950 Census inquiries for Irish potatoes and sweetpotatoes called for acres harvested. quantity harvested, and the value of the amount sold. The questionnaire for the 1950 and for previous censuses provided for the reporting of fractions of acres of Irish potatoes and sweetpotatoes harvested. Notes on the questionnaire and instructions to enumerators, however, spec