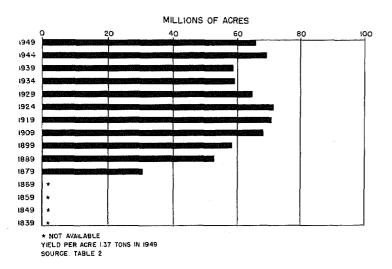

Byegetables harvested for sale.

Farm garden vegetables for home use only.

Acres of vegetables, vineyards, and planted nut trees not secured prior to the 1930 Census.

Table 2.—SPECIFIED FIELD CROPS HARVESTED—FARMS REPORTING, ACREAGE, PRODUCTION, AND VALUE FOR THE UNITED STATES: 1839 TO 1949

[The first agricultural census was in 1840. Increase or decrease not shown for periods of more than 10 years. Figures in reverse italics are not included in totals shown in table 1. Percent not shown when 1,000 or more. Figures for divisions and States are shown in table 5 to 0.2]