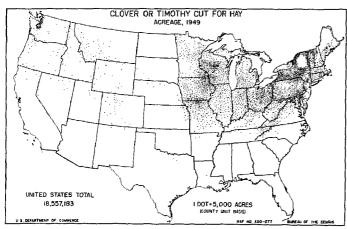

| 3 (*)             | 0.4                   | xxx                             | (*)        | lorticultural specialties                           | 392,097,605                   | 231,258,95                | 2.                    | 2.4    | 1                  |

<sup>\*</sup>Not available.

Totals for crops for which information is available for 1944. Value of vegetables grown for home use not obtained in 1949.

\*Excludes crops not specified in 1944.

\*30.05 percent or less.

\*Does not include sorghum for sirup.

\*For 1949, figures are for nuts only; for 1944, includes \$356,340 for chufas hogged off.





















1 DOT=10,000 ACRES (COUNTY UNIT BASIS)



(COUNTY UNIT BASIS)

UNITED STATES TOTAL

4.336.562

NOT REPORTED SEPARATELY FOR CALIFORNIA

















































































237460 O - 53 - 37

### Table 5,-VALUE OF ALL CROPS SOLD, BY SOURCE,

|                           |          |                                |                                            |                            | Valu                                  | e of field c                            | rops and vegeta                         | bles sold (dol                                                  | lars)                    |                                      |                                                                |                            |
|---------------------------|----------|--------------------------------|--------------------------------------------|----------------------------|---------------------------------