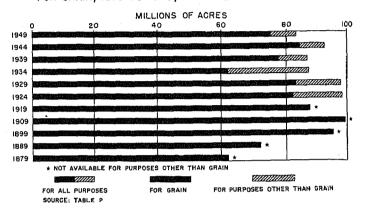

### Table 1.-ALL CROPS-ACREAGE AND VALUE, FOR THE UNITED STATES: 1879 TO 1949

[The first agricultural census was in 1840. Total acreage of crops not secured prior to 1879, and total value of crops not secured prior to 1899]

|                                                           |                                                   | Acreage            |         |                              | Value (dollar                                | s)           |           |
|-----------------------------------------------------------|---------------------------------------------------|--------------------|---------|------------------------------|----------------------------------------------|--------------|-----------|
| Item and year                                             | Total                                             | Increas<br>decreas |         | Total                        | Increas<br>decreas                           |              | Average   |
|                                                           |                                                   | Acres              | Percent |                              | Amount                                       | Percent      | per acre  |
| Cropland harvested[949                                    | . 344 398,550                                     | 8,467,215          | -2,4    | *****                        | ******                                       | xxxxxxxxx    | xxxxxxxxx |
| 1944                                                      | 352,865,765                                       | 31,623,335         | 9,8     | ***********                  | **********                                   | ******       | ******    |
| 1939,                                                     | 321, 242, 430                                     | 25,618,254         | 8.7     | *******                      | ******                                       | *****        | *******   |
| 1934                                                      | 295, 624, 176                                     | -63,617,915        | -17.7   | *******                      | **********                                   | ******       | ******    |
| 1929                                                      | 359,242,091                                       | 14,692,824         | 4.3     | *********                    | *******                                      | *******      | ******    |
| 1924                                                      | 344,549,267                                       | -4,054,462         | -1.2    | ***********                  | ******                                       | ******       | *******   |
| 19191                                                     | 348,603,729                                       |                    |         | *****                        | ******                                       | ******       | ******    |
| All crops <sup>2</sup> 1949                               | 351,527,507                                       | 1,724,377          | 0.5     | 16, 297, 088, 686            | 1,857,158,050                                | 12.9         | 46.3      |
| 19443                                                     | 349,803,130                                       | 25, 564, 769       | 7.9     | 14,439,930,636               | 0,734,466,266                                | 153,1        | 41.2      |
| 1939                                                      | 324, 238, 361                                     | 20,482,025         | 6.9     | 5, 705, 464, 370             | 1,226,449,233                                | 27.4         | 17.8      |
| 1934                                                      | 298,642,348                                       | -63, 302, 209      | -17.5   | 4,479,015,137                | -3,744,499,749                               | -45.5        | 15.0      |
| 1929                                                      | 361,944,557                                       | (+)                | (*)     | 8, 223, 514, 886             | 750,980,028                                  | 10.0         | 22.9      |
| 1924                                                      | (*)                                               | (*)                | (*)     | 7,472,534,858                | -7,173,642,911                               | -49.0        | (*)       |
| 1919                                                      | 848, 603, 729                                     | 37, 310, 347       | 1       | 14,646,177,769               | 9, 358, 403, 935                             | 177.0        | 42.0      |
| 1909                                                      | 311, 293, 382                                     | 28,075,102         | 1       | 5,287,773,834                | 2, 399, 724, 154                             | 83.1         | 16.9      |
| 1899                                                      | 283, 218, 280                                     | 63,512,716         | } ·     | 2,888,049,680                | (*)                                          | (*)          | 10.2      |
| 1889                                                      | 219,705,564                                       | 53,518,980         | 32.2    | (*)                          | (*).                                         | (*)          | (*)       |
| 1879                                                      | 166, 186, 584                                     | 33,316,960         | 32.2    | (*)                          | (*)                                          | (*)          | (*)       |
| Field crops                                               |                                                   | 0 417 041          | n 7     |                              |                                              |              | •         |
| 1944 <sup>3</sup>                                         | 342,664,179                                       | 2,417,861          | 0.7     | 14,322,355,404               | 2,430,623,261                                | 20.4         | 41.8      |
|                                                           | 340,246,318                                       | 29, 699, 860       | 9.6     | 11,891,732,143               | 7,128,076,013                                | 149.6        | 34.9      |
| 1939                                                      | 310,546,458                                       | 22, 125, 467       | 7.7     | 4,763,656,130                | 813,930,995                                  | 20.6         | 15.3      |
| 1934                                                      | <sup>5</sup> 288, 420, 991                        | -60, 362, 122      | -17.3   | 3,949,725,135                | -2,950,371,010                               | -42.8        | 13.69     |
| 1929                                                      | 348, 783, 113                                     | 1,907,921          | 0,6     | 6,900,096,145                | -6, 372, 501, 706                            | -48.0        | 19.7      |
| 19396                                                     | 346,875,192                                       | 36,962,597         | 11,9    | 13,272,597,851               | 8,329,931,889                                | 168.5        | 38.2      |
| : 1909                                                    | 309,912,595                                       | 27,072,884         | 9.6     | 4,942,665,962                | 2, 2, 17, 373, 759                           | 81.4         | 15.9      |
| 1899                                                      | 282,839,711                                       |                    |         | 2,725,292,203                |                                              |              | 9.6       |
| Vegetables <sup>7</sup> 1949,                             | 83,717,924                                        | -652, 357          | -14.9   | 8607,017,776                 | -425,608,323                                 | -41.2        | ******    |
| 1944 <sup>3</sup>                                         | 4,370,281                                         | 1,317,060          | 43.1    | 1,032,626,099                | 621,709,867                                  | 151.3        | ******    |
| 1939                                                      | 3,053,221                                         | -720, 461          | -19.1   | 410,916,232                  | (**)                                         | (**)         | ******    |
| 1934                                                      | 3,773,682                                         | 961,967            | 34.2    | 9137,029,114                 | (**)                                         | (**)         | *******   |
| 1929                                                      | 2,811,715                                         | 1,387,442          | 97.4    | 522,009,786                  | ~12,426,491                                  | -2.3         | ******    |
| 1919                                                      | 1,424,273                                         | 414, 812           | 41.1    | 534, 436, 277                | (**)                                         | (**)         | ******    |
| 1909<br>Fruits and nuts and horticultural specialties1949 | <sup>8</sup> 1,009,461<br><sup>10</sup> 5,145,404 | ~41,127            | -0.8    | 865,749,492<br>1,367,715,506 | (**)<br>-147,856,888                         | (**)<br>-9.8 | 265.81    |
| 1944                                                      | <sup>1 1</sup> 5, 186, 531                        | -338, 163          | -6.1    | 1,515,572,394                | 984,680,386                                  | 185.5        | 292.2     |
| 1939                                                      | 5,524,694                                         | -922,981           | -14.3   | 530,892,008                  | 138,631,120                                  | 35.3         | 96.09     |
| 1934                                                      | <sup>5</sup> 6,447,675                            | -25, 165           | -0.4    | 392, 260, 888                | -409, 148, 067                               | -51.1        | 60.8      |
| 1929                                                      | 116,472,840                                       | (**)               | (**)    | 801,408,955                  | -37,734,686                                  | -4.5         | 123.8     |
| 1919                                                      | <sup>12</sup> 304, 264                            | -67,062            | -18.1   | 839,143,641                  | 559, 785, 261                                | 200.4        | ******    |
| 1909                                                      | <sup>12</sup> 371, 326                            | -7,243             | -1.9    | 279, 358, 380                | 116,600,903                                  | 71.6         | xxxxxxxxx |
| 1899                                                      | <sup>12</sup> 378, 569                            |                    |         | 162,757,477                  | <b>,,,,,,</b> ,,,,,,,,,,,,,,,,,,,,,,,,,,,,,, |              | XXXXXXXXX |
| 100000                                                    | 2.5,55                                            |                    |         | ,,                           |                                              |              |           |