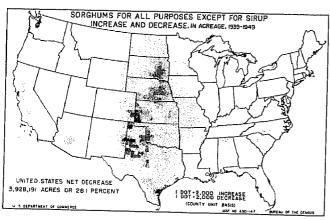

| (*)                       | 0.1                   | l xxxx | (*)                |
| All other clover and grass seed crops harvested                  | 60, 368, 736      | 3 (*)             | 0.4                   | xxx                             | (*)        | lorticultural specialties                           | 392,097,605                   | 231,258,95                | 2.                    | 2.4    | 1                  |

<sup>\*</sup>Not available.

Totals for crops for which information is available for 1944. Value of vegetables grown for home use not obtained in 1949.

\*Excludes crops not specified in 1944.

\*30.05 percent or less.

\*Does not include sorghum for sirup.

\*For 1949, figures are for nuts only; for 1944, includes \$356,340 for chufas hogged off.





















1 DOT=10,000 ACRES (COUNTY UNIT BASIS)



(COUNTY UNIT BASIS)

UNITED STATES TOTAL

4.336.562

NOT REPORTED SEPARATELY FOR CALIFORNIA

















































































237460 O - 53 - 37

### Table 5,-VALUE OF ALL CROPS SOLD, BY SOURCE,

|                           |          |                                |                                            |                            | Valu                                  | e of field c                            | rops and vegeta                         | bles sold (dol                                                  | lars)                    |                                      |                                                                |                            |
|