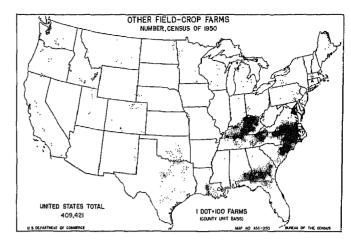

| 0.4                   | xxx                             | (*)        | lorticultural specialties                           | 392,097,605                   | 231,258,95                | 2.                    | 2.4    | 1                  |

<sup>\*</sup>Not available.

Totals for crops for which information is available for 1944. Value of vegetables grown for home use not obtained in 1949.

\*Excludes crops not specified in 1944.

\*30.05 percent or less.

\*Does not include sorghum for sirup.

\*For 1949, figures are for nuts only; for 1944, includes \$356,340 for chufas hogged off.





















1 DOT=10,000 ACRES (COUNTY UNIT BASIS)



(COUNTY UNIT BASIS)

UNITED STATES TOTAL

4.336.562

NOT REPORTED SEPARATELY FOR CALIFORNIA

















































































237460 O - 53 - 37

### Table 5,-VALUE OF ALL CROPS SOLD, BY SOURCE,

|                           |          |                                |                                            |                            | Valu                                  | e of field c                            | rops and vegeta                         | bles sold (dol                                                  | lars)                    |                                      |                                                                |                            |
|---------------------------|----------|--------------------------------|--------------------------------------------|----------------------------|---------------------------------------|-------