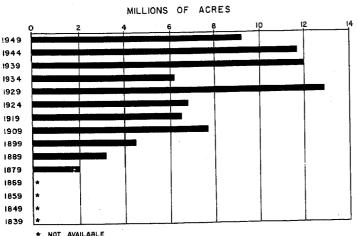

[The first agricultural census was in 1840. Increase or decrease not shown for periods of more than 10 years. Figures in reverse italics are not included in totals shown in table 1. Percent not shown when 1,000 or more. Figures for divisions and States are shown in table 5 to 0.2]