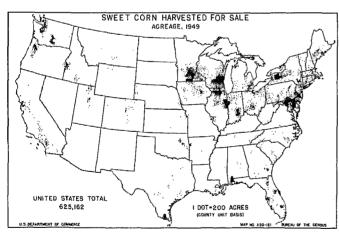

### TABLES FOR GEOGRAPHIC REGIONS, DIVISIONS, AND STATES—Continued

| Table- 21Wheat threshedProduction of all wheat, 1839 to 1934; and of winter wheat, 1869, 1909 to 1934: by divisions and States                                                                                                                                                                                                                             | Page                       |
|------------------------------------------------------------------------------------------------------------------------------------------------------------------------------------------------------------------------------------------------------------------------------------------------------------------------------------------------------------|----------------------------|
| 22.—Oats for grain and oats threshed—Acreage of oats for grain, 1949, 1944, and 1939; and value, 1949; with farms reporting, acreage, and production                                                                                                                                                                                                       |                            |
| of oats threshed, 1949, 1944, and 1939; and value, 1949: by divisions and States<br>23.—Oats cut for feeding unthreshed and oats threshed—Farms reporting and acreage of oats cut for feeding unthreshed, 1949, 1944, and 1939; and value, 1949; and farms reporting oats threshed, 1949; by acres harvested and by quantity sold: by divisions and States |                            |
| 24Oats threshed and oats cut for feeding unthreshed-Farms reporting and acreage of oats threshed, 1879 to 1949; and farms reporting and acreage of oats                                                                                                                                                                                                    | 8                          |
| cut for feeding unthreshed, 1924 to 1949: by divisions and States                                                                                                                                                                                                                                                                                          |                            |
| 26. —Barley threshed — Farms reporting, acreage, and production, 1949, 1944, and 1939; and value and quantity sold, 1949: by divisions and States                                                                                                                                                                                                          | 568<br>569                 |
| 28.—Barley threshed—Farms reporting, 1899 to 1934; acreage, 1879 to 1934; and production, 1839 to 1949: by divisions and States                                                                                                                                                                                                                            | 570                        |
| 29.—Rye threshed—Farms reporting, acreage, and production, 1949, 1944, and 1939; and value and quantity sold, 1949: by divisions and States                                                                                                                                                                                                                | 573                        |
| 31.—Hye threshed—Farms reporting, 1919 to 1939; acreage, 1879 to 1939; and production, 1839 to 1949; by divisions and States                                                                                                                                                                                                                               | 574<br>ates 576            |
| 33Buckwheat threshed-Farms reporting by acres harvested and by quantity sold, by States: 1949                                                                                                                                                                                                                                                              | 577                        |
| 34 Emmer and apelt threshed - Farms reporting, acreage, and production, 1909 to 1949; and value of crop and quantity sold, 1949: by States                                                                                                                                                                                                                 | 577                        |
| 36.—Flaxseed threshed—Farms reporting by acres harvested and by quantity sold, by States: 1949                                                                                                                                                                                                                                                             | 578                        |
| 38.—Mixed grains threshed—Farms reporting, acreage, and production, 1919 to 1949; and value of crop and quantity sold, 1949: by divisions and States                                                                                                                                                                                                       |                            |
| 39.—Rice threshed—Farms reporting, acreage, and production, 1949, 1944, and 1939; and value of crop and quantity sold, 1949; with farms reporting by acreases the harvested and by quantity sold, 1949: by States                                                                                                                                          |                            |
| 40.—Rice threshed—Farms reporting, 1899 to 1934; acreage, 1879 to 1934; and production, 1839 to 1934: by States                                                                                                                                                                                                                                            | 582                        |
| 42.—Soybeans for all purposes—Farms reporting and acreage, 1929 to 1949; with farms reporting by acres grown alone, 1949: by divisions and States                                                                                                                                                                                                          | 584                        |
| 43 Soybeans harvested for beans-Farms reporting, acreage, and production, 1909 to 1949; and value, 1949; with farms reporting by acres harvested, 1949:  by divisions and States                                                                                                                                                                           | 586                        |
| 44.—Cowpeas for all purposes—Farms reporting and acreage, 1929 to 1949; with farms reporting by acres grown alone, 1949: by divisions and States 45.—Cowpeas for dry peas—Farms reporting, acreage, and production, 1879 to 1949; and value, 1949; with farms reporting by acres harvested, 1949:                                                          | 588                        |
| by divisions and Statesby divisions and States                                                                                                                                                                                                                                                                                                             | \$90                       |
| 46Soybeans cut for hay, hogged or grazed, or cut for silage, and plowed under for green manure-Farms reporting, acreage, and value; by divisions and States: 1949                                                                                                                                                                                          | 599                        |
| 47.—Cowpeas cut for hay, hogged or grazed, or cut for silage, and plowed under for green manure—Farms reporting, acreage, and value; by divisions and States: 1949                                                                                                                                                                                         | 593                        |
| 48 Peanuts for all purposes - Farms reporting and acreage, 1929 to 1949; with farms reporting by acres grown alone, 1949: by divisions and States 49 Peanuts harvested for picking or threshing - Farms reporting, acreage, and production, 1889 to 1949; and value, 1949: by divisions and States                                                         | 594                        |
| 50 Peanut vines or tops saved for hay or forage - Farms reporting and production, 1949 and 1944; and acreage and value of crop, 1949; with farms reporting                                                                                                                                                                                                 | g                          |
| by number of acres (grown alone) harvested, 1949: by States                                                                                                                                                                                                                                                                                                | 595                        |
| 52.—Velvetbeans for all purposes—Farms reporting, 1919, 1929, and 1949; acreage, 1909, 1919, 1929, and 1949; production, 1909, 1929, and 1949; and value, 1949: by States                                                                                                                                                                                  |                            |
| 53 Dry field and seed beans harvested for beans - Farms reporting, acreage, and production, 1949, 1944, and 1939; and value of crop, and farms reporting l                                                                                                                                                                                                 | by                         |
| acres harvested, 1949: by divisions and States                                                                                                                                                                                                                                                                                                             | es 601                     |
| 55Dry field and seed peas harvested for peas (other than cowpeas and Austrian winter peas)Farms reporting, acreage, and production, 1949, 1944, and 19 and value of crop, and farms reporting by acres harvested, 1949: by divisions and States                                                                                                            | 939;<br>                   |
| 56 Dry field and seed peas-Farms reporting and acreage, 1919, 1909, and 1899; and production, 1879 to 1929: by divisions and States                                                                                                                                                                                                                        | 60                         |
| amount and value of hay sold, 1949: by divisions and States                                                                                                                                                                                                                                                                                                | 60                         |
| 58.—All hay, excluding specified annual legume and sorghum hay—Farms reporting by acres harvested and by tons of hay sold, by divisions and States: 19. 59.—Alfalfa cut for hay or for dehydrating—Farms reporting, acreage, and production, 1949, 1944, and 1939; and value of crop, and farms reporting by                                               |                            |
| acres harvested, 1949: by divisions and States                                                                                                                                                                                                                                                                                                             |                            |
| by acres harvested, 1949: by divisions and States                                                                                                                                                                                                                                                                                                          |                            |
| harvested, 1949: by divisions and States                                                                                                                                                                                                                                                                                                                   |                            |
| 62.—Small grains cut for hay—Farms reporting, acreage, and production, 1949, 1944, and 1939; and value of crop, and farms reporting by acres harvested, 1949: by divisions and States.                                                                                                                                                                     | 61                         |
| 63.—Other hay—Farms reporting, acreage, and production, 1949, 1944, and 1939; and value of crop, 1949; with farms reporting by acres harvested, 1949: by divisions and States                                                                                                                                                                              |                            |
| 64.—Wild hay—Farms reporting, acreage, and production, 1949, 1944, and 1939; and value of crop, and farms reporting by acres harvested, 1949:  by divisions and States                                                                                                                                                                                     |                            |
| 65.—Hay or grass silage and pasture receipts—Farms reporting, acreage, production, and value of hay or grass silage, 1949 and 1939; with data on receipts                                                                                                                                                                                                  | s                          |
| from sale of pasture and grazing privileges, 1949: by divisions and States                                                                                                                                                                                                                                                                                 |                            |
| by divisions and States. 67.—Alfalfa cut for hay-Farms reporting, acreage, and production; by divisions and States: 1899 to 1934                                                                                                                                                                                                                           |                            |
| 68Clover or timothy (alone or mixed) cut for hay-Farms reporting, 1934; and acreage and production, 1909 to 1934; by divisions and States                                                                                                                                                                                                                  |                            |
| 69.—Small grains cut for hay—Farms reporting, acreage, and production; by divisions and States: 1899 to 1934                                                                                                                                                                                                                                               |                            |
| 71.—Alfalfa seed—Farms reporting, acreage, and production, 1909 to 1949; and value of crop, 1949; by divisions and States                                                                                                                                                                                                                                  | 62                         |
| reporting, acreage, and production of sweetclover seed, 1949 and 1939: by divisions and States                                                                                                                                                                                                                                                             | 62                         |
| acreage, and production of timothy seed, 1919 to 1949, and value of crop. 1949: by divisions and States                                                                                                                                                                                                                                                    | 62                         |
| 74 Miscellaneous clover, grass, and other field seed crops-Farms reporting, acreage, production, and value of crop; by States: 1949                                                                                                                                                                                                                        |                            |
| on cottonseed: by divisions and States                                                                                                                                                                                                                                                                                                                     | 62                         |
| 77.—Cotton—Farms reporting by bales of cotton produced, by divisions and States: 1949                                                                                                                                                                                                                                                                      | 63                         |
| harvested, 1949; by divisions and States                                                                                                                                                                                                                                                                                                                   | 63                         |
| 79.—Tobacco-Farms reporting, acreage, and production; by divisions and States: 1849 to 1939                                                                                                                                                                                                                                                                |                            |
| 81.—Broomcorn-Farms reporting, acreage, and production, 1879 to 1949; and value of crop and value of sales, 1949: by States                                                                                                                                                                                                                                | 63                         |
| data on sugarcane for sirup, 1929: by divisions and States                                                                                                                                                                                                                                                                                                 | 63                         |
| 83.—Sweet sorghum for sirup—Farms reporting, acreage, and production; by divisions and States: 1859 to 1929                                                                                                                                                                                                                                                |                            |
| 85.—Sugarcane for sugar and for seed—Farms reporting, acreage, and production of sugarcane for sugar, 1929 to 1949; and value of crop and value of sales, 1949; with data on sugarcane for seed, 1949 and 1939; by States                                                                                                                                  | 64                         |
| 86. — Irish potatoes — Farms reporting, acreage, and production, 1949, 1944, and 1939; and value of crop and value of sales, 1949: by divisions and States 87. — Sweetpotatoes — Farms reporting, acreage, and production, 1949, 1944, and 1939; and value of crop and value of sales, 1949: by divisions and States                                       |                            |
| 88. — Irish potatoes — Farms reporting, acreage, and production by number of acres harvested; by divisions and States: 1949 and 1944                                                                                                                                                                                                                       |                            |
| 89.—Sweetpotatoes—Farms reporting, acreage, and production by number of acres harvested; by divisions and States: 1949                                                                                                                                                                                                                                     | 65                         |
| 91 Sweetpotatoes Farms reporting, acreage, and production; by divisions and States: 1849 to 1949                                                                                                                                                                                                                                                           |                            |
| 1949: by divisions and States                                                                                                                                                                                                                                                                                                                              |                            |
| 93. — Miscellaneous field crops—Farms reporting, acreage, production, and value of crop; by States: 1949                                                                                                                                                                                                                                                   | 65                         |
| 95 Vegetables harvested for sale (other than Irish and sweet potatoes) - Farms reporting, acreage, and value; by divisions and States: 1909 to 1949 96 Specified vegetables harvested for sale - Farms reporting and acreage, by divisions and States: 1949, 1944, and 1939                                                                                | ,,,,,,,,,,,,,,,,,,,,,,,,66 |
| 97 Miscellaneous vegetables harvested for sale-Farms reporting and acreage, by divisions and States: 1949.                                                                                                                                                                                                                                                 |                            |