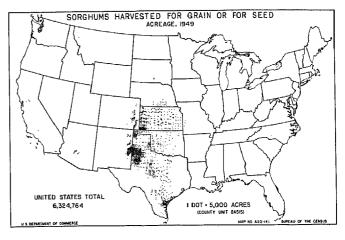

| 60, 368, 736      | 3 (*)             | 0.4                   | xxx                             | (*)        | lorticultural specialties                           | 392,097,605                   | 231,258,95                | 2.                    | 2.4    | 1                  |

<sup>\*</sup>Not available.

Totals for crops for which information is available for 1944. Value of vegetables grown for home use not obtained in 1949.

\*Excludes crops not specified in 1944.

\*30.05 percent or less.

\*Does not include sorghum for sirup.

\*For 1949, figures are for nuts only; for 1944, includes \$356,340 for chufas hogged off.





















1 DOT=10,000 ACRES (COUNTY UNIT BASIS)



(COUNTY UNIT BASIS)

UNITED STATES TOTAL

4.336.562

NOT REPORTED SEPARATELY FOR CALIFORNIA

















































































237460 O - 53 - 37

### Table 5,-VALUE OF ALL CROPS SOLD, BY SOURCE,

|                           |          |                                |                                            |                            | Valu                                  | e of field c                            | rops and vegeta                         | bles sold (dol                                                  | lars)                    |                                      |                                                                |                            |
|---------------------------|----------|--------------------------------|--------------------------------------------|----------------------------|-----