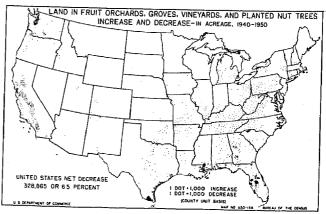

| (*)                       | 0.1                   | l xxxx | (*)                |
| All other clover and grass seed crops harvested                  | 60, 368, 736      | 3 (*)             | 0.4                   | xxx                             | (*)        | lorticultural specialties                           | 392,097,605                   | 231,258,95                | 2.                    | 2.4    | 1                  |

<sup>\*</sup>Not available.

Totals for crops for which information is available for 1944. Value of vegetables grown for home use not obtained in 1949.

\*Excludes crops not specified in 1944.

\*30.05 percent or less.

\*Does not include sorghum for sirup.

\*For 1949, figures are for nuts only; for 1944, includes \$356,340 for chufas hogged off.





















1 DOT=10,000 ACRES (COUNTY UNIT BASIS)



(COUNTY UNIT BASIS)

UNITED STATES TOTAL

4.336.562

NOT REPORTED SEPARATELY FOR CALIFORNIA

















































































237460 O - 53 - 37

### Table 5,-VALUE OF ALL CROPS SOLD, BY SOURCE,

|                           |          |                                |                                            |                            | Valu                                  | e of field c                            | rops and vegeta                         | bles sold (dol                                                  | lars)                    |                                      |                                                                |                            |
|----------