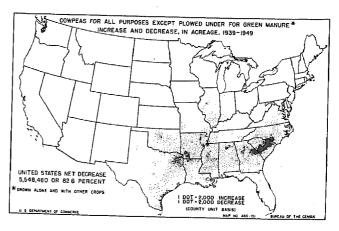

| (*)                       | 0.1                   | l xxxx | (*)                |
| All other clover and grass seed crops harvested                  | 60, 368, 736      | 3 (*)             | 0.4                   | xxx                             | (*)        | lorticultural specialties                           | 392,097,605                   | 231,258,95                | 2.                    | 2.4    | 1                  |

<sup>\*</sup>Not available.

Totals for crops for which information is available for 1944. Value of vegetables grown for home use not obtained in 1949.

\*Excludes crops not specified in 1944.

\*30.05 percent or less.

\*Does not include sorghum for sirup.

\*For 1949, figures are for nuts only; for 1944, includes \$356,340 for chufas hogged off.





















1 DOT=10,000 ACRES (COUNTY UNIT BASIS)



(COUNTY UNIT BASIS)

UNITED STATES TOTAL

4.336.562

NOT REPORTED SEPARATELY FOR CALIFORNIA

















































































237460 O - 53 - 37

### Table 5,-VALUE OF ALL CROPS SOLD, BY SOURCE,

|                           |          |                                |                                            |                            | Valu                                  | e of field c                            | rops and vegeta                         | bles sold (dol                                                  | lars)                    |                                      |                                                                |                            |
|------