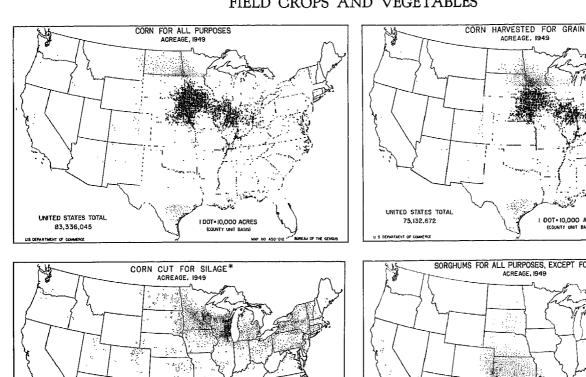

| (*)                       | 0.1                   | l xxxx | (*)                |
| All other clover and grass seed crops harvested                  | 60, 368, 736      | 3 (*)             | 0.4                   | xxx                             | (*)        | lorticultural specialties                           | 392,097,605                   | 231,258,95                | 2.                    | 2.4    | 1                  |

<sup>\*</sup>Not available.

Totals for crops for which information is available for 1944. Value of vegetables grown for home use not obtained in 1949.

\*Excludes crops not specified in 1944.

\*30.05 percent or less.

\*Does not include sorghum for sirup.

\*For 1949, figures are for nuts only; for 1944, includes \$356,340 for chufas hogged off.





















1 DOT=10,000 ACRES (COUNTY UNIT BASIS)



(COUNTY UNIT BASIS)

UNITED STATES TOTAL

4.336.562

NOT REPORTED SEPARATELY FOR CALIFORNIA

















































































237460 O - 53 - 37

### Table 5,-VALUE OF ALL CROPS SOLD, BY SOURCE,

|                           |          |                                |                                            |                            | Valu                                  | e of field c                            | rops and vegeta                         | bles sold (dol                                                  | lars)                    |                                      |                                                                |                            |
|------------