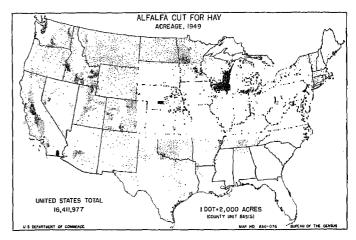

| 3 (*)             | 0.4                   | xxx                             | (*)        | lorticultural specialties                           | 392,097,605                   | 231,258,95                | 2.                    | 2.4    | 1                  |

<sup>\*</sup>Not available.

Totals for crops for which information is available for 1944. Value of vegetables grown for home use not obtained in 1949.

\*Excludes crops not specified in 1944.

\*30.05 percent or less.

\*Does not include sorghum for sirup.

\*For 1949, figures are for nuts only; for 1944, includes \$356,340 for chufas hogged off.





















1 DOT=10,000 ACRES (COUNTY UNIT BASIS)



(COUNTY UNIT BASIS)

UNITED STATES TOTAL

4.336.562

NOT REPORTED SEPARATELY FOR CALIFORNIA

















































































237460 O - 53 - 37

### Table 5,-VALUE OF ALL CROPS SOLD, BY SOURCE,

|                           |          |                                |                                            |                            | Valu                                  | e of field c                            | rops and vegeta                         | bles sold (dol                                                  | lars)                    |                                      |                                                                |                            |
|---------------------------|----------|--------------------------------|--------------------------------------------|----------------------------|-------------------------------