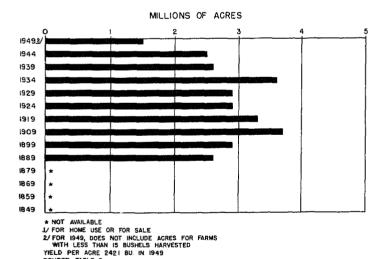

on sweet sorghum for sirup. The inquiries for sugarcane and sweet sorghum for sirup for censuses prior to 1950 differed somewhat from those for 1950. The 1945 Questionnaire had an inquiry on sugarcane for sirup but none on sweet sorghum for sirup. The 1940 Questionnaire contained separate inquiries on sweet sorghum for sirup and sugarcane for sirup.

Sugar beets for sugar.—The 1950 Questionnaire called for the acreage, production, and value of sales of sugar beets in 10 States where this crop was important. Reports for other States were obtained under "other field crops."

Popcorn.—There was a separate inquiry for the acreage, production, and value of sales of popcorn in the 10 leading popcorn-

IRISH POTATOES 1/-ACREAGE, 1889 TO 1949; AND PRODUCTION, 1849 TO 1949; FOR THE UNITED STATES





The acreage of Irish potatoes in 1949 was 1,514,097 as compared with 2,536,715 acres harvested in 1944. A relatively small part of this decrease resulted from the difference in the procedure for reporting acreage for farms with very small production. Although the acreage in 1949 was less than in 1944, the production was 366,527,787 bushels in 1949 as compared with 356,547,428 bushels in 1944.

YIELD PER ACRE SOURCE: TABLE 2

The five leading States in Irish potato production in 1949 were: Maine, California, Idaho, New York, and Pennsylvania. These five States produced 51.3 percent of the total 1949 crop.

Table 88 presents figures on the number of farms reporting, acreage harvested, and bushels harvested for farms producing producing States. Production was to be reported in units of 10