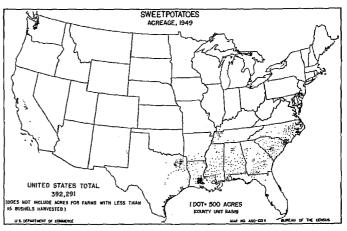

)             | 0.4                   | xxx                             | (*)        | lorticultural specialties                           | 392,097,605                   | 231,258,95                | 2.                    | 2.4    | 1                  |

<sup>\*</sup>Not available.

Totals for crops for which information is available for 1944. Value of vegetables grown for home use not obtained in 1949.

\*Excludes crops not specified in 1944.

\*30.05 percent or less.

\*Does not include sorghum for sirup.

\*For 1949, figures are for nuts only; for 1944, includes \$356,340 for chufas hogged off.





















1 DOT=10,000 ACRES (COUNTY UNIT BASIS)



(COUNTY UNIT BASIS)

UNITED STATES TOTAL

4.336.562

NOT REPORTED SEPARATELY FOR CALIFORNIA

















































































237460 O - 53 - 37

### Table 5,-VALUE OF ALL CROPS SOLD, BY SOURCE,

|                           |          |                                |                                            |                            | Valu                                  | e of field c                            | rops and vegeta                         | bles sold (dol                                                  | lars)                    |                                      |                                                                |                            |
|---------------------------|----------|--------------------------------|--------------------------------------------|----------------------------|---------------------------------------|---