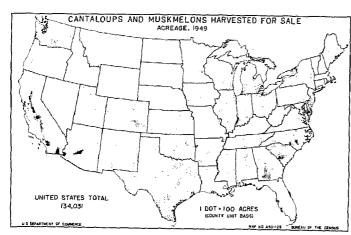

### TABLES FOR GEOGRAPHIC REGIONS, DIVISIONS, AND STATES—Continued

| Table- 21Wheat threshedProduction of all wheat, 1839 to 1934; and of winter wheat, 1869, 1909 to 1934: by divisions and States                                                                                                                                                                                                                             | Page                       |
|------------------------------------------------------------------------------------------------------------------------------------------------------------------------------------------------------------------------------------------------------------------------------------------------------------------------------------------------------------|----------------------------|
| 22.—Oats for grain and oats threshed—Acreage of oats for grain, 1949, 1944, and 1939; and value, 1949; with farms reporting, acreage, and production                                                                                                                                                                                                       |                            |
| of oats threshed, 1949, 1944, and 1939; and value, 1949: by divisions and States<br>23.—Oats cut for feeding unthreshed and oats threshed—Farms reporting and acreage of oats cut for feeding unthreshed, 1949, 1944, and 1939; and value, 1949; and farms reporting oats threshed, 1949; by acres harvested and by quantity sold: by divisions and States |                            |
| 24Oats threshed and oats cut for feeding unthreshed-Farms reporting and acreage of oats threshed, 1879 to 1949; and farms reporting and acreage of oats                                                                                                                                                                                                    | 8                          |
| cut for feeding unthreshed, 1924 to 1949: by divisions and States                                                                                                                                                                                                                                                                                          |                            |
| 26. —Barley threshed — Farms reporting, acreage, and production, 1949, 1944, and 1939; and value and quantity sold, 1949: by divisions and States                                                                                                                                                                                                          | 568<br>569                 |
| 28.—Barley threshed—Farms reporting, 1899 to 1934; acreage, 1879 to 1934; and production, 1839 to 1949: by divisions and States                                                                                                                                                                                                                            | 570                        |
| 29.—Rye threshed—Farms reporting, acreage, and production, 1949, 1944, and 1939; and value and quantity sold, 1949: by divisions and States                                                                                                                                                                                                                | 573                        |
| 31.—Hye threshed—Farms reporting, 1919 to 1939; acreage, 1879 to 1939; and production, 1839 to 1949; by divisions and States                                                                                                                                                                                                                               | 574<br>ates 576            |
| 33Buckwheat threshed-Farms reporting by acres harvested and by quantity sold, by States: 1949                                                                                                                                                                                                                                                              | 577                        |
| 34 Emmer and apelt threshed - Farms reporting, acreage, and production, 1909 to 1949; and value of crop and quantity sold, 1949: by States                                                                                                                                                                                                                 | 577                        |
| 36.—Flaxseed threshed—Farms reporting by acres harvested and by quantity sold, by States: 1949                                                                                                                                                                                                                                                             | 578                        |
| 38.—Mixed grains threshed—Farms reporting, acreage, and production, 1919 to 1949; and value of crop and quantity sold, 1949: by divisions and States                                                                                                                                                                                                       |                            |
| 39.—Rice threshed—Farms reporting, acreage, and production, 1949, 1944, and 1939; and value of crop and quantity sold, 1949; with farms reporting by acreases the harvested and by quantity sold, 1949: by States                                                                                                                                          |                            |
| 40.—Rice threshed—Farms reporting, 1899 to 1934; acreage, 1879 to 1934; and production, 1839 to 1934: by States                                                                                                                                                                                                                                            | 582                        |
| 42.—Soybeans for all purposes—Farms reporting and acreage, 1929 to 1949; with farms reporting by acres grown alone, 1949: by divisions and States                                                                                                                                                                                                          | 584                        |
| 43 Soybeans harvested for beans-Farms reporting, acreage, and production, 1909 to 1949; and value, 1949; with farms reporting by acres harvested, 1949:  by divisions and States                                                                                                                                                                           | 586                        |
| 44.—Cowpeas for all purposes—Farms reporting and acreage, 1929 to 1949; with farms reporting by acres grown alone, 1949: by divisions and States 45.—Cowpeas for dry peas—Farms reporting, acreage, and production, 1879 to 1949; and value, 1949; with farms reporting by acres harvested, 1949:                                                          | 588                        |
| by divisions and Statesby divisions and States                                                                                                                                                                                                                                                                                                             | \$90                       |
| 46Soybeans cut for hay, hogged or grazed, or cut for silage, and plowed under for green manure-Farms reporting, acreage, and value; by divisions and States: 1949                                                                                                                                                                                          | 599                        |
| 47.—Cowpeas cut for hay, hogged or grazed, or cut for silage, and plowed under for green manure—Farms reporting, acreage, and value; by divisions and States: 1949                                                                                                                                                                                         | 593                        |
| 48 Peanuts for all purposes - Farms reporting and acreage, 1929 to 1949; with farms reporting by acres grown alone, 1949: by divisions and States 49 Peanuts harvested for picking or threshing - Farms reporting, acreage, and production, 1889 to 1949; and value, 1949: by divisions and States                                                         | 594                        |
| 50 Peanut vines or tops saved for hay or forage - Farms reporting and production, 1949 and 1944; and acreage and value of crop, 1949; with farms reporting                                                                                                                                                                                                 | g                          |
| by number of acres (grown alone) harvested, 1949: by States                                                                                                                                                                                                                                                                                                | 595                        |
| 52.—Velvetbeans for all purposes—Farms reporting, 1919, 1929, and 1949; acreage, 1909, 1919, 1929, and 1949; production, 1909, 1929, and 1949; and value, 1949: by States                                                                                                                                                                                  |                            |
| 53 Dry field and seed beans harvested for beans - Farms reporting, acreage, and production, 1949, 1944, and 1939; and value of crop, and farms reporting l                                                                                                                                                                                                 | by                         |
| acres harvested, 1949: by divisions and States                                                                                                                                                                                                                                                                                                             | es 601                     |
| 55Dry field and seed peas harvested for peas (other than cowpeas and Austrian winter peas)Farms reporting, acreage, and production, 1949, 1944, and 19 and value of crop, and farms reporting by acres harvested, 1949: by divisions and States                                                                                                            | 939;<br>                   |
| 56 Dry field and seed peas-Farms reporting and acreage, 1919, 1909, and 1899; and production, 1879 to 1929: by divisions and States                                                                                                                                                                                                                        | 60                         |
| amount and value of hay sold, 1949: by divisions and States                                                                                                                                                                                                                                                                                                | 60                         |
| 58.—All hay, excluding specified annual legume and sorghum hay—Farms reporting by acres harvested and by tons of hay sold, by divisions and States: 19. 59.—Alfalfa cut for hay or for dehydrating—Farms reporting, acreage, and production, 1949, 1944, and 1939; and value of crop, and farms reporting by                                               |                            |
| acres harvested, 1949: by divisions and States                                                                                                                                                                                                                                                                                                             |                            |
| by acres harvested, 1949: by divisions and States                                                                                                                                                                                                                                                                                                          |                            |
| harvested, 1949: by divisions and States                                                                                                                                                                                                                                                                                                                   |                            |
| 62.—Small grains cut for hay—Farms reporting, acreage, and production, 1949, 1944, and 1939; and value of crop, and farms reporting by acres harvested, 1949: by divisions and States.                                                                                                                                                                     | 61                         |
| 63.—Other hay—Farms reporting, acreage, and production, 1949, 1944, and 1939; and value of crop, 1949; with farms reporting by acres harvested, 1949: by divisions and States                                                                                                                                                                              |                            |
| 64.—Wild hay—Farms reporting, acreage, and production, 1949, 1944, and 1939; and value of crop, and farms reporting by acres harvested, 1949:  by divisions and States                                                                                                                                                                                     |                            |
| 65.—Hay or grass silage and pasture receipts—Farms reporting, acreage, production, and value of hay or grass silage, 1949 and 1939; with data on receipts                                                                                                                                                                                                  | s                          |
| from sale of pasture and grazing privileges, 1949: by divisions and States                                                                                                                                                                                                                                                                                 |                            |
| by divisions and States. 67.—Alfalfa cut for hay-Farms reporting, acreage, and production; by divisions and States: 1899 to 1934                                                                                                                                                                                                                           |                            |
| 68Clover or timothy (alone or mixed) cut for hay-Farms reporting, 1934; and acreage and production, 1909 to 1934; by divisions and States                                                                                                                                                                                                                  |                            |
| 69.—Small grains cut for hay—Farms reporting, acreage, and production; by divisions and States: 1899 to 1934                                                                                                                                                                                                                                               |                            |
| 71.—Alfalfa seed—Farms reporting, acreage, and production, 1909 to 1949; and value of crop, 1949; by divisions and States                                                                                                                                                                                                                                  | 62                         |
| reporting, acreage, and production of sweetclover seed, 1949 and 1939: by divisions and States                                                                                                                                                                                                                                                             | 62                         |
| acreage, and production of timothy seed, 1919 to 1949, and value of crop. 1949: by divisions and States                                                                                                                                                                                                                                                    | 62                         |
| 74 Miscellaneous clover, grass, and other field seed crops-Farms reporting, acreage, production, and value of crop; by States: 1949                                                                                                                                                                                                                        |                            |
| on cottonseed: by divisions and States                                                                                                                                                                                                                                                                                                                     | 62                         |
| 77.—Cotton—Farms reporting by bales of cotton produced, by divisions and States: 1949                                                                                                                                                                                                                                                                      | 63                         |
| harvested, 1949; by divisions and States                                                                                                                                                                                                                                                                                                                   | 63                         |
| 79.—Tobacco-Farms reporting, acreage, and production; by divisions and States: 1849 to 1939                                                                                                                                                                                                                                                                |                            |
| 81.—Broomcorn-Farms reporting, acreage, and production, 1879 to 1949; and value of crop and value of sales, 1949: by States                                                                                                                                                                                                                                | 63                         |
| data on sugarcane for sirup, 1929: by divisions and States                                                                                                                                                                                                                                                                                                 | 63                         |
| 83.—Sweet sorghum for sirup—Farms reporting, acreage, and production; by divisions and States: 1859 to 1929                                                                                                                                                                                                                                                |                            |
| 85.—Sugarcane for sugar and for seed—Farms reporting, acreage, and production of sugarcane for sugar, 1929 to 1949; and value of crop and value of sales, 1949; with data on sugarcane for seed, 1949 and 1939; by States                                                                                                                                  | 64                         |
| 86. — Irish potatoes — Farms reporting, acreage, and production, 1949, 1944, and 1939; and value of crop and value of sales, 1949: by divisions and States 87. — Sweetpotatoes — Farms reporting, acreage, and production, 1949, 1944, and 1939; and value of crop and value of sales, 1949: by divisions and States                                       |                            |
| 88. — Irish potatoes — Farms reporting, acreage, and production by number of acres harvested; by divisions and States: 1949 and 1944                                                                                                                                                                                                                       |                            |
| 89.—Sweetpotatoes—Farms reporting, acreage, and production by number of acres harvested; by divisions and States: 1949                                                                                                                                                                                                                                     | 65                         |
| 91 Sweetpotatoes Farms reporting, acreage, and production; by divisions and States: 1849 to 1949                                                                                                                                                                                                                                                           |                            |
| 1949: by divisions and States                                                                                                                                                                                                                                                                                                                              |                            |
| 93. — Miscellaneous field crops—Farms reporting, acreage, production, and value of crop; by States: 1949                                                                                                                                                                                                                                                   | 65                         |
| 95 Vegetables harvested for sale (other than Irish and sweet potatoes) - Farms reporting, acreage, and value; by divisions and States: 1909 to 1949 96 Specified vegetables harvested for sale - Farms reporting and acreage, by divisions and States: 1949, 1944, and 1939                                                                                | ,,,,,,,,,,,,,,,,,,,,,,,,66 |
| 97 Miscellaneous vegetables harvested for sale-Farms reporting and acreage, by divisions and States: 1949.                                                                                                                                                                                                                                                 |                            |