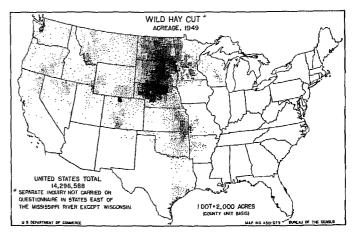

|                                                                                                                     | Farms rep                                                                                                                              | orting                                                                             |                                                                                                                                         | Acre                                                                                                            | age                                                                                          |                                                                           |                                                              |                                                                                                                                                                                                                                                       | Production                                                                                                                                                                                       |                                                                                                       |                                                                                       | Va                                                                                                                                  | lue (dol                                                                                      | lars)                                                                                     |                                                                                                |
|---------------------------------------------------------------------------------------------------------------------|----------------------------------------------------------------------------------------------------------------------------------------|------------------------------------------------------------------------------------|-----------------------------------------------------------------------------------------------------------------------------------------|-----------------------------------------------------------------------------------------------------------------|----------------------------------------------------------------------------------------------|---------------------------------------------------------------------------|--------------------------------------------------------------|-------------------------------------------------------------------------------------------------------------------------------------------------------------------------------------------------------------------------------------------------------|--------------------------------------------------------------------------------------------------------------------------------------------------------------------------------------------------|-------------------------------------------------------------------------------------------------------|---------------------------------------------------------------------------------------|-------------------------------------------------------------------------------------------------------------------------------------|-----------------------------------------------------------------------------------------------|-------------------------------------------------------------------------------------------|------------------------------------------------------------------------------------------------|
| Crop and year                                                                                                       | Number                                                                                                                                 | Per-<br>cent<br>of<br>all<br>farms                                                 | Total                                                                                                                                   | Increase<br>decrease<br>Acres                                                                                   |                                                                                              | Percent of crop- land har- vested l                                       | Aver- age per farm re- port- ing                             | Total                                                                                                                                                                                                                                                 | Increase<br>decrease<br>Amount                                                                                                                                                                   |                                                                                                       | Yield<br>per<br>acre                                                                  | Total                                                                                                                               | Per-<br>cent<br>in-<br>crease<br>or de-<br>crease<br>(-)                                      | Aver-<br>age<br>per<br>unit                                                               | Aver-<br>age<br>per<br>acre                                                                    |
| Sugarcane for sirup1944 <sup>2</sup><br>1939<br>1929                                                                | 131,702<br>211,366<br>196,423                                                                                                          | 2.2<br>3.5<br>3.1                                                                  | 88,217<br>127,034<br>96,224                                                                                                             | -38,817<br>30,810                                                                                               | -30.6<br>32.0                                                                                | (3)<br>(3)<br>(3)                                                         | 0.7<br>0.6<br>0.5                                            | Gallons<br>13,047,870<br>16,204,563<br>15,168,623                                                                                                                                                                                                     | Gallons<br>-3,156,693<br>1,035,940                                                                                                                                                               | -19.5<br>6.8                                                                                          | Gallons<br>14B<br>128<br>158                                                          | 13,928,066<br>7,713,506<br>12,071,351                                                                                               | 80.6<br>-36.1                                                                                 | 1.07<br>0.48<br>0.80                                                                      | 157.8<br>60.7<br>125.4                                                                         |
| Sugarcane for sugar or for sale to mills                                                                            | 5,020<br>8,384<br>10,729<br>6,717<br>2,165<br>3,192                                                                                    | 0.1<br>0.1<br>0.2<br>0.1<br>(3)<br>0.1                                             | 319,458<br>269,058<br>247,929<br>195,223<br>19,141<br>1,998                                                                             | 50,400<br>21,129<br>52,706                                                                                      | 18.7<br>8.5<br>27.0<br>858.0                                                                 | 0.1<br>0.1<br>0.1<br>0.1<br>(3)<br>(3)                                    | 63.6<br>32.1<br>23.1<br>29.1<br>8.8<br>0.6                   | Tons 6,301,196 5,060,527 5,366,225 2,992,127 (**) 37,019                                                                                                                                                                                              | Tons<br>1,240,669<br>-305,698<br>2,374,098                                                                                                                                                       | 24.5<br>-5.7<br>79.3                                                                                  | Tons<br>19.7<br>18.8<br>21.6<br>15.3<br>(*)<br>18.5                                   | 37,819,814<br>25,547,721<br>15,358,587<br>11,261,157<br>2,114,970<br>107,742                                                        | 48.0<br>66.3<br>36.4                                                                          | 6.00<br>5.05<br>2.86<br>3.76<br>(*)<br>2.91                                               | 118.3<br>94.9<br>61.9<br>57.6<br>110.4                                                         |
| Sugar bests for sugar                                                                                               | 27, 867<br>30, 867<br>51, 428<br>46, 823<br>35, 155<br>47, 543<br>47, 211<br>33, 307<br>14, 035                                        | 0.5<br>0.5<br>0.8<br>0.7<br>0.6<br>0.7<br>0.7<br>0.5                               | 661,517<br>546,171<br>867,424<br>747,135<br>643,797<br>742,984<br>636,434<br>360,433<br>110,170                                         | 115,346<br>-321,253<br>120,289<br>103,338<br>-99,187<br>106,550<br>276,001<br>250,263                           | 21.1<br>-37.0<br>16.1<br>16.1<br>-13.3<br>16.7<br>76.6<br>227.2                              | 0.2<br>0.3<br>0.3<br>0.2<br>0.2<br>0.2<br>0.2<br>0.1                      | 23.7<br>17.7<br>16.9<br>16.0<br>18.3<br>15.6<br>13.5<br>10.8 | 9,944,016<br>6,841,053<br>10,299,939<br>7,318,589<br>7,134,987<br>6,989,249<br>5,993,409<br>3,902,071<br>793,353                                                                                                                                      | 3,102,963<br>-3,458,686<br>2,981,350<br>183,602<br>145,738<br>995,840<br>2,091,338<br>3,108,718                                                                                                  | 45.4<br>-33.6<br>40.7<br>2.6<br>2.1<br>16.6<br>53.6<br>391.8                                          | 15.0<br>12.5<br>11.9<br>9.8<br>11.1<br>9.4<br>9.4<br>10.8<br>7.2                      | 107,593,072<br>73,312,041<br>48,914,699<br>37,105,214<br>51,036,675<br>55,754,461<br>66,051,989<br>19,695,384<br>3,323,240          | 46.8<br>49.9<br>31.8<br>-27.3<br>-8.5<br>-15.6<br>235.4<br>492.7                              | 10.82<br>10.72<br>4.75<br>5.07<br>7.15<br>7.98<br>11.02<br>5.05<br>4.19                   | 162.6<br>134.2<br>56.3<br>49.6<br>79.2<br>75.0<br>103.7<br>54.6<br>30.1                        |
| Irish potatoes4                                                                                                     | 1,649,906<br>2,065,227<br>2,631,334<br>3,102,231<br>2,982,677<br>2,323,810<br>2,887,992<br>3,179,907<br>2,836,105<br>(*)<br>(*)<br>(*) | 30.7<br>35.2<br>43.2<br>45.5<br>47.4<br>36.5<br>44.8<br>50.0<br>49.4<br>(*)        | 51, 514,097<br>2,536,715<br>2,644,098<br>3,582,344<br>2,944,082<br>2,910,786<br>3,251,703<br>3,668,855<br>2,938,778<br>2,600,750<br>(*) | -1,022,618<br>-107,383<br>-938,246<br>638,262<br>33,296<br>-340,917<br>-417,152<br>730,077<br>338,028<br>(*)    | -40.3<br>-4.1<br>-26.2<br>21.7<br>1.1<br>-10.5<br>-11.4<br>24.8<br>13.0<br>(*)<br>(*)<br>(*) | 0.4<br>0.7<br>0.8<br>1.2<br>0.8<br>0.8<br>0.9<br>1.2<br>1.0<br>(*)        | 0.9<br>1.2<br>1.0<br>1.3<br>1.1<br>1.2<br>1.0<br>(*)<br>(*)  | Bushels<br>366, 527, 787<br>356, 547, 428<br>318, 256, 488<br>403, 419, 580<br>222, 415, 914<br>352, 462, 200<br>290, 427, 580<br>389, 194, 965<br>273, 318, 167<br>217, 546, 362<br>169, 458, 539;<br>143, 337, 473<br>111, 099, 867<br>65, 797, 896 | Bushels<br>9,980,359<br>38,290,940<br>-85,163,099<br>81,003,666<br>-80,046,286<br>62,034,620<br>-98,767,385<br>115,876,798<br>55,771,805<br>48,087,823<br>26,121,066<br>32,237,606<br>45,301,971 | 2.8<br>12.0<br>-21.1<br>25.1<br>-8.5<br>21.4<br>-25.4<br>42.4<br>25.6<br>28.4<br>18.2<br>29.0<br>68.9 | ### Bushe Is 242.1 140.6 120.4 112.6 109.5 121.1 89.3 106.1 93.0 83.6 (6) (*) (*) (*) | 414.833.638                                                                                                                         | -9.9<br>139.1<br>12.9<br>-53.6<br>85.3<br>-65.0<br>284.2<br>(*)<br>(*)<br>(*)                 | 1.28<br>1.46<br>0.68<br>0.48<br>1.29<br>0.64<br>2.20<br>0.43<br>0.36<br>(*)<br>(*)        | 309.35<br>204.86<br>82.22<br>53.73<br>140.90<br>76.93<br>196.65<br>453.46<br>(*)<br>(*)        |
| Sweetpotatoes4                                                                                                      | 785,983<br>1,032,628<br>1,163,719<br>1,750,266<br>1,126,423<br>685,054                                                                 | 14.6<br>17.6<br>19.1<br>25.7<br>17.9<br>10.8<br>21.8<br>17.6<br>17.5<br>(*)<br>(*) | 5392,291<br>673,121<br>696,474<br>966,681<br>649,847<br>466,832<br>803,430<br>641,255<br>537,312<br>524,588<br>(*)                      | -280,830<br>-23,353<br>-270,207<br>316,834<br>183,015<br>-336,598<br>162,175<br>103,943<br>12,724<br>(*)<br>(*) | -41.7<br>-3.4<br>-28.0<br>48.8<br>39.2<br>-41.9<br>25.3<br>19.3<br>2.4<br>(*)<br>(*)<br>(*)  | 0.1<br>0.2<br>0.2<br>0.3<br>0.2<br>0.1<br>0.2<br>0.2<br>0.2<br>(*)<br>(*) | 0.5<br>0.6<br>0.6<br>0.6<br>0.6<br>0.5<br>0.6<br>0.5<br>(*)  | 39, 423, 735<br>63, 288, 208, 208, 208, 267, 7645<br>77, 982, 661<br>65, 193, 091<br>37, 443, 870<br>78, 091, 913<br>59, 232, 070<br>42, 517, 412<br>43, 950, 261<br>21, 709, 824<br>42, 095, 026<br>38, 268, 148                                     | -23,864,468<br>4,630,558<br>19,325,016<br>12,789,570<br>27,749,221<br>-40,648,043<br>18,859,843<br>16,714,658<br>-1,432,849<br>10,571,568<br>11,668,869<br>-20,385,202<br>3,826,878              | -37.7<br>7.9<br>-24.8<br>19.6<br>74.1<br>-52.1<br>31.8<br>39.3<br>-3.3<br>31.7<br>-48.4               | 100.5<br>94.0<br>84.2<br>80.7<br>100.3<br>80.2<br>97.2<br>92.4<br>79.1<br>83.8<br>(6) | 83,060,106<br>118,422,797<br>43,384,356<br>63,066,959<br>67,724,969<br>53,811,800<br>124,844,475<br>35,429,176<br>19,869,840<br>(*) | -29.9<br>173.0<br>-31.2<br>-6.9<br>25.9<br>-56.9<br>252.4<br>78.3<br>(*)<br>(*)<br>(*)<br>(*) | 2.11<br>1.87<br>0.74<br>0.81<br>1.04<br>1.44<br>1.60<br>0.60<br>0.47<br>(*)<br>(*)<br>(*) | 211.7:<br>175.9:<br>62.2:<br>65.2:<br>104.2:<br>115.2:<br>155.3:<br>55.2:<br>(*)<br>(*)<br>(*) |
| Root and grain crops hogged<br>or grazed, other than corn,<br>sorghum, and annual legumes1949<br>19397              | 15,731<br>44,720                                                                                                                       | 0.3<br>0.7                                                                         | 202,895<br>936,634                                                                                                                      | -733,739                                                                                                        | -78.3                                                                                        | 0.1<br>0.3                                                                | 12.9<br>20.9                                                 | (*)<br>(*)<br>Tons                                                                                                                                                                                                                                    | (*)<br>(*)<br>Tons                                                                                                                                                                               | (*)<br>(*)                                                                                            | (*)<br>(*)<br>Tons                                                                    | (*)<br>3,651,687                                                                                                                    | (*)                                                                                           | (:)                                                                                       | (*)<br>3.9                                                                                     |
| Root crops for feed1949<br>1939<br>1929<br>Pumpkins for feed1949<br>1939                                            | 117<br>(*)<br>B,459<br>453<br>1,835                                                                                                    | (3)<br>(*)<br>0.1<br>(3)<br>(3)                                                    | 331<br>9,934<br>14,752<br>1,904<br>12,627                                                                                               | -9,603<br>-4,818<br>-10,723                                                                                     | -96,7<br>-32,7<br>-84.9                                                                      | (3)<br>(3)<br>(3)<br>(3)<br>(3)                                           | 2.8<br>(*)<br>1.7<br>4.2<br>6.9                              | 2,487<br>154,806<br>172,662<br>3,771<br>17,645                                                                                                                                                                                                        | -152,319<br>-17,856<br>-13,874                                                                                                                                                                   | -98.4<br>-10.3<br>-78.6                                                                               | 7.5<br>15.6<br>11.7<br>2.0<br>1.4                                                     | 21,831<br>741,913<br>885,220<br>24,983<br>100,379                                                                                   | -97.1<br>-16.2<br>-75.1                                                                       | 8.78<br>4.79<br>5.13<br>6.63<br>5.69                                                      | 65.9<br>74.6<br>60.0<br>13.1<br>7.9                                                            |
| Broomcorn seed.     1949.       Caraway seed.     1949.       Cascara seed.     1949.       Castor beans.     1949. | 8<br>1<br>1<br>56                                                                                                                      | (3)<br>(3)<br>(3)<br>(3)                                                           | 263<br>40<br>17<br>661                                                                                                                  | 7547                                                                                                            | 479.8                                                                                        | (3)<br>(3)<br>(3)<br>(3)                                                  | 32.9<br>40.0<br>17.0<br>11.8                                 | Pounds<br>246,125<br>12,000<br>750<br>169,377<br>Bushels                                                                                                                                                                                              | Pounds                                                                                                                                                                                           |                                                                                                       | Pounds<br>936<br>300<br>44<br>256<br>Bushels                                          | 22,255<br>700<br>250<br>13,369                                                                                                      |                                                                                               | 0.09<br>0.06<br>0.33<br>0.08                                                              | 84.6<br>17.5<br>14.7<br>20.2                                                                   |
| 1939<br>1919<br>1909<br>1899                                                                                        | 19<br>12<br>46<br>2,329                                                                                                                | (3)<br>(3)<br>(3)<br>(3)                                                           | 114<br>133<br>565<br>25,738                                                                                                             | -19<br>-432<br>-25,173                                                                                          | -14.3<br>-76.5<br>-97.8                                                                      | (3)<br>(3)<br>(3)<br>(3)                                                  | 6.0<br>11.1<br>12.3<br>11.1                                  | 506<br>428<br>2,077<br>143,388<br>Pounds                                                                                                                                                                                                              | -1,649<br>-141,311<br>Pounds                                                                                                                                                                     | -79.4<br>-98.6                                                                                        | 4.4<br>3.2<br>3.7<br>5.6<br>Pounds                                                    | 304<br>963<br>3,432<br>134,084                                                                                                      |                                                                                               | 0.60<br>2.25<br>1.65<br>0.94                                                              | 2.6<br>7,2<br>6.0<br>5,2                                                                       |
| Dill seed                                                                                                           | 2<br>8<br>12                                                                                                                           | (3)<br>(3)<br>(3)                                                                  | 500<br>366                                                                                                                              | 134<br>-171                                                                                                     | 36.6<br>-31.8                                                                                | (3)<br>(3)<br>(3)                                                         | 2.0<br>62.5<br>30.5                                          | 140<br>151,976<br>131,436<br>Bushels                                                                                                                                                                                                                  | 20,540<br>126,834<br>Bushels                                                                                                                                                                     | 15.6                                                                                                  | 35<br>304<br>359<br>Bushels                                                           | 400<br>17,241<br>6,125                                                                                                              | ]                                                                                             | 2.86<br>0.11<br>0.05                                                                      | 100.0<br>34.4<br>16.7                                                                          |
| 1929<br>1919<br>1909<br>1899                                                                                        | 40<br>37<br>82<br>(*)                                                                                                                  | (3)<br>(3)<br>(3)<br>(*)                                                           | 537<br>257<br>563<br>(*)                                                                                                                | 280<br>-306                                                                                                     | 108.9<br>-54.4<br>                                                                           | (3)<br>(3)<br>(3)<br>(*)                                                  | 7.0<br>6.9<br>6.9<br>(*)                                     | 4,602<br>2,724<br>5,416<br>(*)<br>Pounds                                                                                                                                                                                                              | 1,878<br>-2,692<br>(*)<br>Pounds                                                                                                                                                                 | 68.9<br>-49.7<br>(*)                                                                                  | 8.6<br>10.6<br>9.6<br>(*)<br>Pounds                                                   | 13,588<br>10,976<br>20,007<br>(*)                                                                                                   |                                                                                               | 2.95<br>4.03<br>3.69<br>(*)                                                               | 25.3<br>42.7<br>35.5<br>(*)                                                                    |
| Fennel seed                                                                                                         | 1<br>51                                                                                                                                | (3)<br>(3)                                                                         | 3, 474                                                                                                                                  |                                                                                                                 |                                                                                              | (3)<br>(3)<br>(3)                                                         | 4.0<br>68.1                                                  | 1,000<br>1,540,136<br>Bushels                                                                                                                                                                                                                         | Bushels                                                                                                                                                                                          |                                                                                                       | 250<br>443<br>Bushels<br>6.9                                                          | 1,200<br>124,252<br>365,623                                                                                                         |                                                                                               | 1.20<br>0.08<br>2.50                                                                      | 300.0<br>35.1                                                                                  |
| Mustard Seed                                                                                                        | 923<br>231<br>286                                                                                                                      | (3)<br>(3)<br>(3)                                                                  | 21,113<br>17,838<br>20,482                                                                                                              | -2,644                                                                                                          | -12.9                                                                                        | (3)<br>(3)                                                                | 22.9<br>77.2.<br>71.6                                        | 146,248<br>Pounds<br>8,228,300<br>6,807,671                                                                                                                                                                                                           | Pounds<br>1,420,629                                                                                                                                                                              | 20.9                                                                                                  | Pounds<br>461<br>332                                                                  | 598,792                                                                                                                             | 124.3                                                                                         | 0.07                                                                                      | 33.<br>;13.                                                                                    |