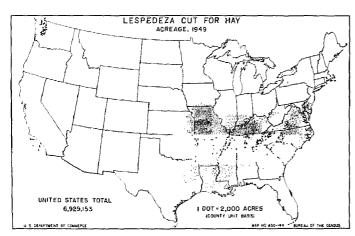

1 Not available for the United States. Louisiana produced 1,664,018 tons valued at 39,504,962 from 265,157 acres in 1924.