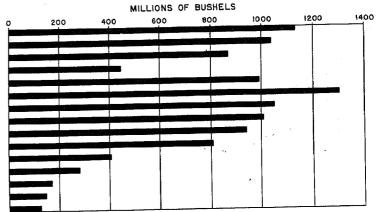

[The first agricultural census was in 1840. Increase or decrease not shown for periods of more than 10 years. Figures in reverse italics are not included in totals shown in table 1. Percent not shown when 1,000 or more. Figures for divisions and States are shown in table 5 to 0.2]