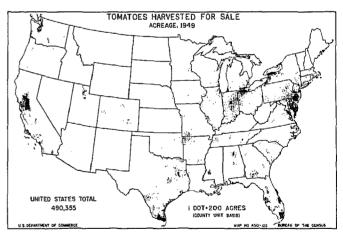

### TABLES FOR GEOGRAPHIC REGIONS, DIVISIONS, AND STATES—Continued

| Table- 21Wheat threshedProduction of all wheat, 1839 to 1934; and of winter wheat, 1869, 1909 to 1934: by divisions and States                                                                                                                                                                                                                             | Page                       |
|------------------------------------------------------------------------------------------------------------------------------------------------------------------------------------------------------------------------------------------------------------------------------------------------------------------------------------------------------------|----------------------------|
| 22.—Oats for grain and oats threshed—Acreage of oats for grain, 1949, 1944, and 1939; and value, 1949; with farms reporting, acreage, and production                                                                                                                                                                                                       |                            |
| of oats threshed, 1949, 1944, and 1939; and value, 1949: by divisions and States<br>23.—Oats cut for feeding unthreshed and oats threshed—Farms reporting and acreage of oats cut for feeding unthreshed, 1949, 1944, and 1939; and value, 1949; and farms reporting oats threshed, 1949; by acres harvested and by quantity sold: by divisions and States |                            |
| 24Oats threshed and oats cut for feeding unthreshed-Farms reporting and acreage of oats threshed, 1879 to 1949; and farms reporting and acreage of oats                                                                                                                                                                                                    | 8                          |
| cut for feeding unthreshed, 1924 to 1949: by divisions and States                                                                                                                                                                                                                                                                                          |                            |
| 26. —Barley threshed — Farms reporting, acreage, and production, 1949, 1944, and 1939; and value and quantity sold, 1949: by divisions and States                                                                                                                                                                                                          | 568<br>569                 |
| 28.—Barley threshed—Farms reporting, 1899 to 1934; acreage, 1879 to 1934; and production, 1839 to 1949: by divisions and States                                                                                                                                                                                                                            | 570                        |
| 29.—Rye threshed—Farms reporting, acreage, and production, 1949, 1944, and 1939; and value and quantity sold, 1949: by divisions and States                                                                                                                                                                                                                | 573                        |
| 31.—Hye threshed—Farms reporting, 1919 to 1939; acreage, 1879 to 1939; and production, 1839 to 1949; by divisions and States                                                                                                                                                                                                                               | 574<br>ates 576            |
| 33Buckwheat threshed-Farms reporting by acres harvested and by quantity sold, by States: 1949                                                                                                                                                                                                                                                              | 577                        |
| 34 Emmer and apelt threshed - Farms reporting, acreage, and production, 1909 to 1949; and value of crop and quantity sold, 1949: by States                                                                                                                                                                                                                 | 577                        |
| 36.—Flaxseed threshed—Farms reporting by acres harvested and by quantity sold, by States: 1949                                                                                                                                                                                                                                                             | 578                        |
| 38.—Mixed grains threshed—Farms reporting, acreage, and production, 1919 to 1949; and value of crop and quantity sold, 1949: by divisions and States                                                                                                                                                                                                       |                            |
| 39.—Rice threshed—Farms reporting, acreage, and production, 1949, 1944, and 1939; and value of crop and quantity sold, 1949; with farms reporting by acreases the harvested and by quantity sold, 1949: by States                                                                                                                                          |                            |
| 40.—Rice threshed—Farms reporting, 1899 to 1934; acreage, 1879 to 1934; and production, 1839 to 1934: by States                                                                                                                                                                                                                                            | 582                        |
| 42.—Soybeans for all purposes—Farms reporting and acreage, 1929 to 1949; with farms reporting by acres grown alone, 1949: by divisions and States                                                                                                                                                                                                          | 584                        |
| 43 Soybeans harvested for beans-Farms reporting, acreage, and production, 1909 to 1949; and value, 1949; with farms reporting by acres harvested, 1949:  by divisions and States                                                                                                                                                                           | 586                        |
| 44.—Cowpeas for all purposes—Farms reporting and acreage, 1929 to 1949; with farms reporting by acres grown alone, 1949: by divisions and States 45.—Cowpeas for dry peas—Farms reporting, acreage, and production, 1879 to 1949; and value, 1949; with farms reporting by acres harvested, 1949:                                                          | 588                        |
| by divisions and Statesby divisions and States                                                                                                                                                                                                                                                                                                             | \$90                       |
| 46Soybeans cut for hay, hogged or grazed, or cut for silage, and plowed under for green manure-Farms reporting, acreage, and value; by divisions and States: 1949                                                                                                                                                                                          | 599                        |
| 47.—Cowpeas cut for hay, hogged or grazed, or cut for silage, and plowed under for green manure—Farms reporting, acreage, and value; by divisions and States: 1949                                                                                                                                                                                         | 593                        |
| 48 Peanuts for all purposes - Farms reporting and acreage, 1929 to 1949; with farms reporting by acres grown alone, 1949: by divisions and States 49 Peanuts harvested for picking or threshing - Farms reporting, acreage, and production, 1889 to 1949; and value, 1949: by divisions and States                                                         | 594                        |
| 50 Peanut vines or tops saved for hay or forage - Farms reporting and production, 1949 and 1944; and acreage and value of crop, 1949; with farms reporting                                                                                                                                                                                                 | g                          |
| by number of acres (grown alone) harvested, 1949: by States                                                                                                                                                                                                                                                                                                | 595                        |
| 52.—Velvetbeans for all purposes—Farms reporting, 1919, 1929, and 1949; acreage, 1909, 1919, 1929, and 1949; production, 1909, 1929, and 1949; and value, 1949: by States                                                                                                                                                                                  |                            |
| 53 Dry field and seed beans harvested for beans - Farms reporting, acreage, and production, 1949, 1944, and 1939; and value of crop, and farms reporting l                                                                                                                                                                                                 | by                         |
| acres harvested, 1949: by divisions and States                                                                                                                                                                                                                                                                                                             | es 601                     |
| 55Dry field and seed peas harvested for peas (other than cowpeas and Austrian winter peas)Farms reporting, acreage, and production, 1949, 1944, and 19 and value of crop, and farms reporting by acres harvested, 1949: by divisions and States                                                                                                            | 939;<br>                   |
| 56 Dry field and seed peas-Farms reporting and acreage, 1919, 1909, and 1899; and production, 1879 to 1929: by divisions and States                                                                                                                                                                                                                        | 60                         |
| amount and value of hay sold, 1949: by divisions and States                                                                                                                                                                                                                                                                                                | 60                         |
| 58.—All hay, excluding specified annual legume and sorghum hay—Farms reporting by acres harvested and by tons of hay sold, by divisions and States: 19. 59.—Alfalfa cut for hay or for dehydrating—Farms reporting, acreage, and production, 1949, 1944, and 1939; and value of crop, and farms reporting by                                               |                            |
| acres harvested, 1949: by divisions and States                                                                                                                                                                                                                                                                                                             |                            |
| by acres harvested, 1949: by divisions and States                                                                                                                                                                                                                                                                                                          |                            |
| harvested, 1949: by divisions and States                                                                                                                                                                                                                                                                                                                   |                            |
| 62.—Small grains cut for hay—Farms reporting, acreage, and production, 1949, 1944, and 1939; and value of crop, and farms reporting by acres harvested, 1949: by divisions and States.                                                                                                                                                                     | 61                         |
| 63.—Other hay—Farms reporting, acreage, and production, 1949, 1944, and 1939; and value of crop, 1949; with farms reporting by acres harvested, 1949: by divisions and States                                                                                                                                                                              |                            |
| 64.—Wild hay—Farms reporting, acreage, and production, 1949, 1944, and 1939; and value of crop, and farms reporting by acres harvested, 1949:  by divisions and States                                                                                                                                                                                     |                            |
| 65.—Hay or grass silage and pasture receipts—Farms reporting, acreage, production, and value of hay or grass silage, 1949 and 1939; with data on receipts                                                                                                                                                                                                  | s                          |
| from sale of pasture and grazing privileges, 1949: by divisions and States                                                                                                                                                                                                                                                                                 |                            |
| by divisions and States. 67.—Alfalfa cut for hay-Farms reporting, acreage, and production; by divisions and States: 1899 to 1934                                                                                                                                                                                                                           |                            |
| 68Clover or timothy (alone or mixed) cut for hay-Farms reporting, 1934; and acreage and production, 1909 to 1934; by divisions and States                                                                                                                                                                                                                  |                            |
| 69.—Small grains cut for hay—Farms reporting, acreage, and production; by divisions and States: 1899 to 1934                                                                                                                                                                                                                                               |                            |
| 71.—Alfalfa seed—Farms reporting, acreage, and production, 1909 to 1949; and value of crop, 1949; by divisions and States                                                                                                                                                                                                                                  | 62                         |
| reporting, acreage, and production of sweetclover seed, 1949 and 1939: by divisions and States                                                                                                                                                                                                                                                             | 62                         |
| acreage, and production of timothy seed, 1919 to 1949, and value of crop. 1949: by divisions and States                                                                                                                                                                                                                                                    | 62                         |
| 74 Miscellaneous clover, grass, and other field seed crops-Farms reporting, acreage, production, and value of crop; by States: 1949                                                                                                                                                                                                                        |                            |
| on cottonseed: by divisions and States                                                                                                                                                                                                                                                                                                                     | 62                         |
| 77.—Cotton—Farms reporting by bales of cotton produced, by divisions and States: 1949                                                                                                                                                                                                                                                                      | 63                         |
| harvested, 1949; by divisions and States                                                                                                                                                                                                                                                                                                                   | 63                         |
| 79.—Tobacco-Farms reporting, acreage, and production; by divisions and States: 1849 to 1939                                                                                                                                                                                                                                                                |                            |
| 81.—Broomcorn-Farms reporting, acreage, and production, 1879 to 1949; and value of crop and value of sales, 1949: by States                                                                                                                                                                                                                                | 63                         |
| data on sugarcane for sirup, 1929: by divisions and States                                                                                                                                                                                                                                                                                                 | 63                         |
| 83.—Sweet sorghum for sirup—Farms reporting, acreage, and production; by divisions and States: 1859 to 1929                                                                                                                                                                                                                                                |                            |
| 85.—Sugarcane for sugar and for seed—Farms reporting, acreage, and production of sugarcane for sugar, 1929 to 1949; and value of crop and value of sales, 1949; with data on sugarcane for seed, 1949 and 1939; by States                                                                                                                                  | 64                         |
| 86. — Irish potatoes — Farms reporting, acreage, and production, 1949, 1944, and 1939; and value of crop and value of sales, 1949: by divisions and States 87. — Sweetpotatoes — Farms reporting, acreage, and production, 1949, 1944, and 1939; and value of crop and value of sales, 1949: by divisions and States                                       |                            |
| 88. — Irish potatoes — Farms reporting, acreage, and production by number of acres harvested; by divisions and States: 1949 and 1944                                                                                                                                                                                                                       |                            |
| 89.—Sweetpotatoes—Farms reporting, acreage, and production by number of acres harvested; by divisions and States: 1949                                                                                                                                                                                                                                     | 65                         |
| 91 Sweetpotatoes Farms reporting, acreage, and production; by divisions and States: 1849 to 1949                                                                                                                                                                                                                                                           |                            |
| 1949: by divisions and States                                                                                                                                                                                                                                                                                                                              |                            |
| 93. — Miscellaneous field crops—Farms reporting, acreage, production, and value of crop; by States: 1949                                                                                                                                                                                                                                                   | 65                         |
| 95 Vegetables harvested for sale (other than Irish and sweet potatoes) - Farms reporting, acreage, and value; by divisions and States: 1909 to 1949 96 Specified vegetables harvested for sale - Farms reporting and acreage, by divisions and States: 1949, 1944, and 1939                                                                                | ,,,,,,,,,,,,,,,,,,,,,,,,66 |
| 97 Miscellaneous vegetables harvested for sale-Farms reporting and acreage, by divisions and States: 1949.                                                                                                                                                                                                                                                 |                            |