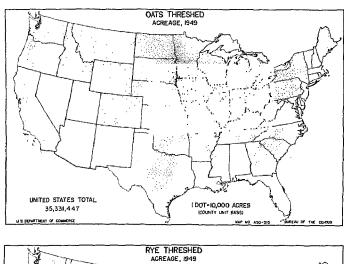

| 60, 368, 736      | 3 (*)             | 0.4                   | xxx                             | (*)        | lorticultural specialties                           | 392,097,605                   | 231,258,95                | 2.                    | 2.4    | 1                  |

<sup>\*</sup>Not available.

Totals for crops for which information is available for 1944. Value of vegetables grown for home use not obtained in 1949.

\*Excludes crops not specified in 1944.

\*30.05 percent or less.

\*Does not include sorghum for sirup.

\*For 1949, figures are for nuts only; for 1944, includes \$356,340 for chufas hogged off.





















1 DOT=10,000 ACRES (COUNTY UNIT BASIS)



(COUNTY UNIT BASIS)

UNITED STATES TOTAL

4.336.562

NOT REPORTED SEPARATELY FOR CALIFORNIA

















































































237460 O - 53 - 37

### Table 5,-VALUE OF ALL CROPS SOLD, BY SOURCE,

|                           |          |                                |                                            |                            | Valu                                  | e of field c                            | rops and vegeta                         | bles sold (dol                                                  | lars)                    |                                      |                                                                |                            |
|---------------------------|----------|--------------------------------|--------------------------------------------|----------------------------|-----------