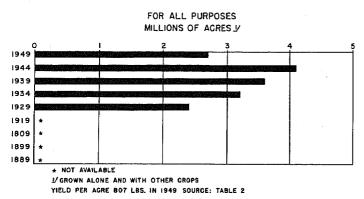

Byegetables harvested for sale.

Farm garden vegetables for home use only.

Acres of vegetables, vineyards, and planted nut trees not secured prior to the 1930 Census.

Table 2.—SPECIFIED FIELD CROPS HARVESTED—FARMS REPORTING, ACREAGE, PRODUCTION, AND VALUE FOR THE UNITED STATES: 1839 TO 1949

[The first agricultural census was in 1840. Increase or decrease not shown for periods of more than 10 years. Figures in reverse italics are not included in totals shown in table 1. Percent not shown when 1,000 or more. Figures for divisions and States are shown in table 5 to 0.2]