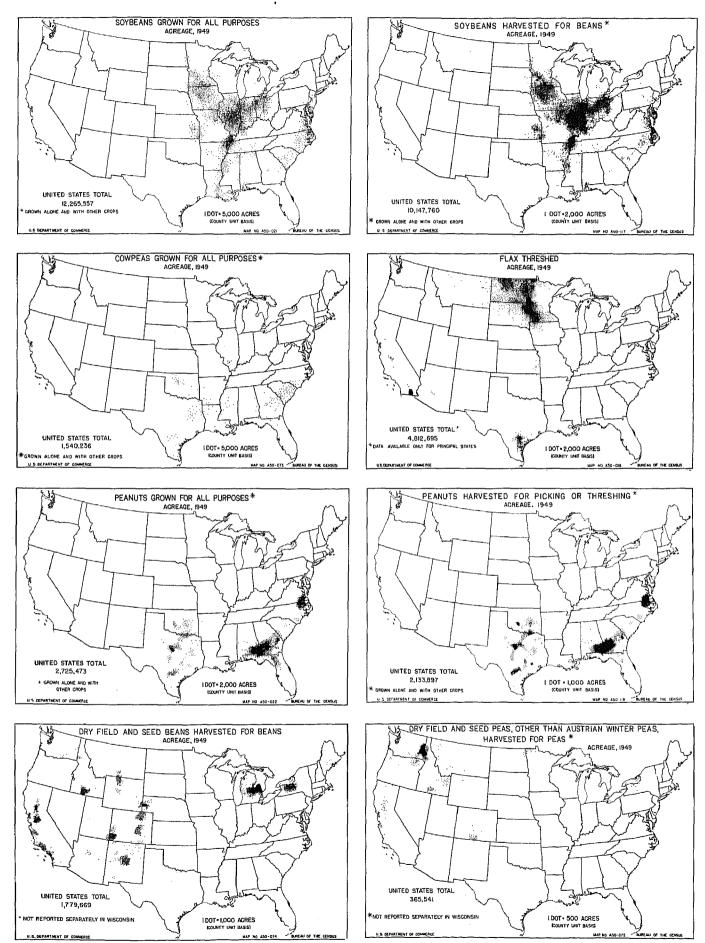

For many of the principal crops, totals are presented for the quantity sold and/or for the value of sales. Such information is sometimes presented for groups of similar crops, such as small grains, hays, etc. Some supplementary information is given for many of the individual crops. For example, the numbers of farms reporting some of the principal crops have been arrayed according to the number of acres harvested and also according to the quantity sold. A presentation is made of the farms reporting cotton arrayed according to the bales harvested. Separate data are presented in this chapter showing the utilization according to different methods of harvesting for a few of the crops, such as corn, sorghums, soybeans, cowpeas, and peanuts.