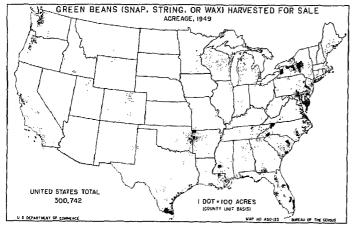

4                   | xxx                             | (*)        | lorticultural specialties                           | 392,097,605                   | 231,258,95                | 2.                    | 2.4    | 1                  |

<sup>\*</sup>Not available.

Totals for crops for which information is available for 1944. Value of vegetables grown for home use not obtained in 1949.

\*Excludes crops not specified in 1944.

\*30.05 percent or less.

\*Does not include sorghum for sirup.

\*For 1949, figures are for nuts only; for 1944, includes \$356,340 for chufas hogged off.





















1 DOT=10,000 ACRES (COUNTY UNIT BASIS)



(COUNTY UNIT BASIS)

UNITED STATES TOTAL

4.336.562

NOT REPORTED SEPARATELY FOR CALIFORNIA

















































































237460 O - 53 - 37

### Table 5,-VALUE OF ALL CROPS SOLD, BY SOURCE,

|                           |          |                                |                                            |                            | Valu                                  | e of field c                            | rops and vegeta                         | bles sold (dol                                                  | lars)                    |                                      |                                                                |                            |
|---------------------------|----------|--------------------------------|--------------------------------------------|----------------------------|---------------------------------------|---------------------