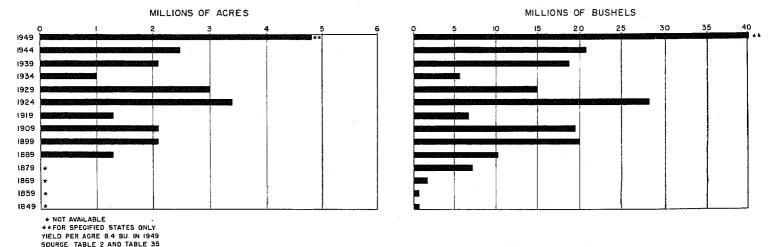

these 14, data for buckwheat were included in "other grain." Figures shown in table 32 represent totals only for States for which data are available.

Flaxseed.—Inquiries for flaxseed were on the questionnaire for 12 States. In other States, flaxseed data were included in "other grain." Figures for 1949, which are presented in tables 35 and 36, represent only those States for which data are available. In the 1945, 1940, and 1935 Censuses, enumerators were instructed to report one-half of the acreage of flax and wheat harvested as mixtures under flax and one-half under wheat. A similar allocation was not called for in the 1950 Census.

Grains grown together and threshed as a mixture.—Statistics

FLAXSEED THRESHED - ACREAGE, 1889 TO 1949; AND PRODUCTION, 1849 TO 1949; FOR THE UNITED STATES



RICE THRESHED - ACREAGE, 1879 TO 1949; AND PRODUCTION, 1839 TO 1949; FOR THE UNITED STATES



YIELD PER ACRE 49.2 BU. IN 1949 SOURCE: TABLE 2 for grains grown together and threshed as a mixture are shown under the term "mixed grains." Figures for mixed grains have been collected at every census beginning with 1920, with the exception of 1925. Inquiries were on the 1950 Questionnaire for all States except New Jersey, Delaware, Maryland, West Virginia, Florida, Alabama, Mississippi, Louisiana, Arizona, and Nevada. Notes on the questionnaire specified that mixtures of wheat and oats, wheat and barley, wheat and rye, oats and barley, and oats and peas were to be included and instructed enumerators to underline the names of the grains comprising the mixture.

Notes on the 1945, 1940, and 1935