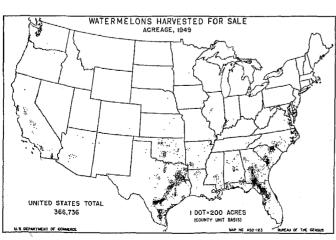

### TABLES FOR GEOGRAPHIC REGIONS, DIVISIONS, AND STATES—Continued

| Table- 21Wheat threshedProduction of all wheat, 1839 to 1934; and of winter wheat, 1869, 1909 to 1934: by divisions and States                                                                                                                                                                                                                             | Page                       |
|------------------------------------------------------------------------------------------------------------------------------------------------------------------------------------------------------------------------------------------------------------------------------------------------------------------------------------------------------------|----------------------------|
| 22.—Oats for grain and oats threshed—Acreage of oats for grain, 1949, 1944, and 1939; and value, 1949; with farms reporting, acreage, and production                                                                                                                                                                                                       |                            |
| of oats threshed, 1949, 1944, and 1939; and value, 1949: by divisions and States<br>23.—Oats cut for feeding unthreshed and oats threshed—Farms reporting and acreage of oats cut for feeding unthreshed, 1949, 1944, and 1939; and value, 1949; and farms reporting oats threshed, 1949; by acres harvested and by quantity sold: by divisions and States |                            |
| 24Oats threshed and oats cut for feeding unthreshed-Farms reporting and acreage of oats threshed, 1879 to 1949; and farms reporting and acreage of oats                                                                                                                                                                                                    | 8                          |
| cut for feeding unthreshed, 1924 to 1949: by divisions and States                                                                                                                                                                                                                                                                                          |                            |
| 26. —Barley threshed — Farms reporting, acreage, and production, 1949, 1944, and 1939; and value and quantity sold, 1949: by divisions and States                                                                                                                                                                                                          | 568<br>569                 |
| 28.—Barley threshed—Farms reporting, 1899 to 1934; acreage, 1879 to 1934; and production, 1839 to 1949: by divisions and States                                                                                                                                                                                                                            | 570                        |
| 29.—Rye threshed—Farms reporting, acreage, and production, 1949, 1944, and 1939; and value and quantity sold, 1949: by divisions and States                                                                                                                                                                                                                | 573                        |
| 31.—Hye threshed—Farms reporting, 1919 to 1939; acreage, 1879 to 1939; and production, 1839 to 1949; by divisions and States                                                                                                                                                                                                                               | 574<br>ates 576            |
| 33Buckwheat threshed-Farms reporting by acres harvested and by quantity sold, by States: 1949                                                                                                                                                                                                                                                              | 577                        |
| 34 Emmer and apelt threshed - Farms reporting, acreage, and production, 1909 to 1949; and value of crop and quantity sold, 1949: by States                                                                                                                                                                                                                 | 577                        |
| 36.—Flaxseed threshed—Farms reporting by acres harvested and by quantity sold, by States: 1949                                                                                                                                                                                                                                                             | 578                        |
| 38.—Mixed grains threshed—Farms reporting, acreage, and production, 1919 to 1949; and value of crop and quantity sold, 1949: by divisions and States                                                                                                                                                                                                       |                            |
| 39.—Rice threshed—Farms reporting, acreage, and production, 1949, 1944, and 1939; and value of crop and quantity sold, 1949; with farms reporting by acreases the harvested and by quantity sold, 1949: by States                                                                                                                                          |                            |
| 40.—Rice threshed—Farms reporting, 1899 to 1934; acreage, 1879 to 1934; and production, 1839 to 1934: by States                                                                                                                                                                                                                                            | 582                        |
| 42.—Soybeans for all purposes—Farms reporting and acreage, 1929 to 1949; with farms reporting by acres grown alone, 1949: by divisions and States                                                                                                                                                                                                          | 584                        |
| 43 Soybeans harvested for beans-Farms reporting, acreage, and production, 1909 to 1949; and value, 1949; with farms reporting by acres harvested, 1949:  by divisions and States                                                                                                                                                                           | 586                        |
| 44.—Cowpeas for all purposes—Farms reporting and acreage, 1929 to 1949; with farms reporting by acres grown alone, 1949: by divisions and States 45.—Cowpeas for dry peas—Farms reporting, acreage, and production, 1879 to 1949; and value, 1949; with farms reporting by acres harvested, 1949:                                                          | 588                        |
| by divisions and Statesby divisions and States                                                                                                                                                                                                                                                                                                             | \$90                       |
| 46Soybeans cut for hay, hogged or grazed, or cut for silage, and plowed under for green manure-Farms reporting, acreage, and value; by divisions and States: 1949                                                                                                                                                                                          | 599                        |
| 47.—Cowpeas cut for hay, hogged or grazed, or cut for silage, and plowed under for green manure—Farms reporting, acreage, and value; by divisions and States: 1949                                                                                                                                                                                         | 593                        |
| 48 Peanuts for all purposes - Farms reporting and acreage, 1929 to 1949; with farms reporting by acres grown alone, 1949: by divisions and States 49 Peanuts harvested for picking or threshing - Farms reporting, acreage, and production, 1889 to 1949; and value, 1949: by divisions and States                                                         | 594                        |
| 50 Peanut vines or tops saved for hay or forage - Farms reporting and production, 1949 and 1944; and acreage and value of crop, 1949; with farms reporting                                                                                                                                                                                                 | g                          |
| by number of acres (grown alone) harvested, 1949: by States                                                                                                                                                                                                                                                                                                | 595                        |
| 52.—Velvetbeans for all purposes—Farms reporting, 1919, 1929, and 1949; acreage, 1909, 1919, 1929, and 1949; production, 1909, 1929, and 1949; and value, 1949: by States                                                                                                                                                                                  |                            |
| 53 Dry field and seed beans harvested for beans - Farms reporting, acreage, and production, 1949, 1944, and 1939; and value of crop, and farms reporting l                                                                                                                                                                                                 | by                         |
| acres harvested, 1949: by divisions and States                                                                                                                                                                                                                                                                                                             | es 601                     |
| 55Dry field and seed peas harvested for peas (other than cowpeas and Austrian winter peas)Farms reporting, acreage, and production, 1949, 1944, and 19 and value of crop, and farms reporting by acres harvested, 1949: by divisions and States                                                                                                            | 939;<br>                   |
| 56 Dry field and seed peas-Farms reporting and acreage, 1919, 1909, and 1899; and production, 1879 to 1929: by divisions and States                                                                                                                                                                                                                        | 60                         |
| amount and value of hay sold, 1949: by divisions and States                                                                                                                                                                                                                                                                                                | 60                         |
| 58.—All hay, excluding specified annual legume and sorghum hay—Farms reporting by acres harvested and by tons of hay sold, by divisions and States: 19. 59.—Alfalfa cut for hay or for dehydrating—Farms reporting, acreage, and production, 1949, 1944, and 1939; and value of crop, and farms reporting by                                               |                            |
| acres harvested, 1949: by divisions and States                                                                                                                                                                                                                                                                                                             |                            |
| by acres harvested, 1949: by divisions and States                                                                                                                                                                                                                                                                                                          |                            |
| harvested, 1949: by divisions and States                                                                                                                                                                                                                                                                                                                   |                            |
| 62.—Small grains cut for hay—Farms reporting, acreage, and production, 1949, 1944, and 1939; and value of crop, and farms reporting by acres harvested, 1949: by divisions and States.                                                                                                                                                                     | 61                         |
| 63.—Other hay—Farms reporting, acreage, and production, 1949, 1944, and 1939; and value of crop, 1949; with farms reporting by acres harvested, 1949: by divisions and States                                                                                                                                                                              |                            |
| 64.—Wild hay—Farms reporting, acreage, and production, 1949, 1944, and 1939; and value of crop, and farms reporting by acres harvested, 1949:  by divisions and States                                                                                                                                                                                     |                            |
| 65.—Hay or grass silage and pasture receipts—Farms reporting, acreage, production, and value of hay or grass silage, 1949 and 1939; with data on receipts                                                                                                                                                                                                  | s                          |
| from sale of pasture and grazing privileges, 1949: by divisions and States                                                                                                                                                                                                                                                                                 |                            |
| by divisions and States. 67.—Alfalfa cut for hay-Farms reporting, acreage, and production; by divisions and States: 1899 to 1934                                                                                                                                                                                                                           |                            |
| 68Clover or timothy (alone or mixed) cut for hay-Farms reporting, 1934; and acreage and production, 1909 to 1934; by divisions and States                                                                                                                                                                                                                  |                            |
| 69.—Small grains cut for hay—Farms reporting, acreage, and production; by divisions and States: 1899 to 1934                                                                                                                                                                                                                                               |                            |
| 71.—Alfalfa seed—Farms reporting, acreage, and production, 1909 to 1949; and value of crop, 1949; by divisions and States                                                                                                                                                                                                                                  | 62                         |
| reporting, acreage, and production of sweetclover seed, 1949 and 1939: by divisions and States                                                                                                                                                                                                                                                             | 62                         |
| acreage, and production of timothy seed, 1919 to 1949, and value of crop. 1949: by divisions and States                                                                                                                                                                                                                                                    | 62                         |
| 74 Miscellaneous clover, grass, and other field seed crops-Farms reporting, acreage, production, and value of crop; by States: 1949                                                                                                                                                                                                                        |                            |
| on cottonseed: by divisions and States                                                                                                                                                                                                                                                                                                                     | 62                         |
| 77.—Cotton—Farms reporting by bales of cotton produced, by divisions and States: 1949                                                                                                                                                                                                                                                                      | 63                         |
| harvested, 1949; by divisions and States                                                                                                                                                                                                                                                                                                                   | 63                         |
| 79.—Tobacco-Farms reporting, acreage, and production; by divisions and States: 1849 to 1939                                                                                                                                                                                                                                                                |                            |
| 81.—Broomcorn-Farms reporting, acreage, and production, 1879 to 1949; and value of crop and value of sales, 1949: by States                                                                                                                                                                                                                                | 63                         |
| data on sugarcane for sirup, 1929: by divisions and States                                                                                                                                                                                                                                                                                                 | 63                         |
| 83.—Sweet sorghum for sirup—Farms reporting, acreage, and production; by divisions and States: 1859 to 1929                                                                                                                                                                                                                                                |                            |
| 85.—Sugarcane for sugar and for seed—Farms reporting, acreage, and production of sugarcane for sugar, 1929 to 1949; and value of crop and value of sales, 1949; with data on sugarcane for seed, 1949 and 1939; by States                                                                                                                                  | 64                         |
| 86. — Irish potatoes — Farms reporting, acreage, and production, 1949, 1944, and 1939; and value of crop and value of sales, 1949: by divisions and States 87. — Sweetpotatoes — Farms reporting, acreage, and production, 1949, 1944, and 1939; and value of crop and value of sales, 1949: by divisions and States                                       |                            |
| 88. — Irish potatoes — Farms reporting, acreage, and production by number of acres harvested; by divisions and States: 1949 and 1944                                                                                                                                                                                                                       |                            |
| 89.—Sweetpotatoes—Farms reporting, acreage, and production by number of acres harvested; by divisions and States: 1949                                                                                                                                                                                                                                     | 65                         |
| 91 Sweetpotatoes Farms reporting, acreage, and production; by divisions and States: 1849 to 1949                                                                                                                                                                                                                                                           |                            |
| 1949: by divisions and States                                                                                                                                                                                                                                                                                                                              |                            |
| 93. — Miscellaneous field crops—Farms reporting, acreage, production, and value of crop; by States: 1949                                                                                                                                                                                                                                                   | 65                         |
| 95 Vegetables harvested for sale (other than Irish and sweet potatoes) - Farms reporting, acreage, and value; by divisions and States: 1909 to 1949 96 Specified vegetables harvested for sale - Farms reporting and acreage, by divisions and States: 1949, 1944, and 1939                                                                                | ,,,,,,,,,,,,,,,,,,,,,,,,66 |
| 97 Miscellaneous vegetables harvested for sale-Farms reporting and acreage, by divisions and States: 1949.                                                                                                                                                                                                                                                 |                            |