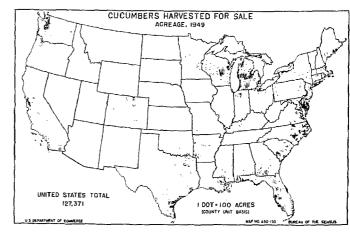

### TABLES FOR GEOGRAPHIC REGIONS, DIVISIONS, AND STATES—Continued

| Table- 21Wheat threshedProduction of all wheat, 1839 to 1934; and of winter wheat, 1869, 1909 to 1934: by divisions and States                                                                                                                                                                                                                             | Page                       |
|------------------------------------------------------------------------------------------------------------------------------------------------------------------------------------------------------------------------------------------------------------------------------------------------------------------------------------------------------------|----------------------------|
| 22.—Oats for grain and oats threshed—Acreage of oats for grain, 1949, 1944, and 1939; and value, 1949; with farms reporting, acreage, and production                                                                                                                                                                                                       |                            |
| of oats threshed, 1949, 1944, and 1939; and value, 1949: by divisions and States<br>23.—Oats cut for feeding unthreshed and oats threshed—Farms reporting and acreage of oats cut for feeding unthreshed, 1949, 1944, and 1939; and value, 1949; and farms reporting oats threshed, 1949; by acres harvested and by quantity sold: by divisions and States |                            |
| 24Oats threshed and oats cut for feeding unthreshed-Farms reporting and acreage of oats threshed, 1879 to 1949; and farms reporting and acreage of oats                                                                                                                                                                                                    | 8                          |
| cut for feeding unthreshed, 1924 to 1949: by divisions and States                                                                                                                                                                                                                                                                                          |                            |
| 26. —Barley threshed — Farms reporting, acreage, and production, 1949, 1944, and 1939; and value and quantity sold, 1949: by divisions and States                                                                                                                                                                                                          | 568<br>569                 |
| 28.—Barley threshed—Farms reporting, 1899 to 1934; acreage, 1879 to 1934; and production, 1839 to 1949: by divisions and States                                                                                                                                                                                                                            | 570                        |
| 29.—Rye threshed—Farms reporting, acreage, and production, 1949, 1944, and 1939; and value and quantity sold, 1949: by divisions and States                                                                                                                                                                                                                | 573                        |
| 31.—Hye threshed—Farms reporting, 1919 to 1939; acreage, 1879 to 1939; and production, 1839 to 1949; by divisions and States                                                                                                                                                                                                                               | 574<br>ates 576            |
| 33Buckwheat threshed-Farms reporting by acres harvested and by quantity sold, by States: 1949                                                                                                                                                                                                                                                              | 577                        |
| 34 Emmer and apelt threshed - Farms reporting, acreage, and production, 1909 to 1949; and value of crop and quantity sold, 1949: by States                                                                                                                                                                                                                 | 577                        |
| 36.—Flaxseed threshed—Farms reporting by acres harvested and by quantity sold, by States: 1949                                                                                                                                                                                                                                                             | 578                        |
| 38.—Mixed grains threshed—Farms reporting, acreage, and production, 1919 to 1949; and value of crop and quantity sold, 1949: by divisions and States                                                                                                                                                                                                       |                            |
| 39.—Rice threshed—Farms reporting, acreage, and production, 1949, 1944, and 1939; and value of crop and quantity sold, 1949; with farms reporting by acreases the harvested and by quantity sold, 1949: by States                                                                                                                                          |                            |
| 40.—Rice threshed—Farms reporting, 1899 to 1934; acreage, 1879 to 1934; and production, 1839 to 1934: by States                                                                                                                                                                                                                                            | 582                        |
| 42.—Soybeans for all purposes—Farms reporting and acreage, 1929 to 1949; with farms reporting by acres grown alone, 1949: by divisions and States                                                                                                                                                                                                          | 584                        |
| 43 Soybeans harvested for beans-Farms reporting, acreage, and production, 1909 to 1949; and value, 1949; with farms reporting by acres harvested, 1949:  by divisions and States                                                                                                                                                                           | 586                        |
| 44.—Cowpeas for all purposes—Farms reporting and acreage, 1929 to 1949; with farms reporting by acres grown alone, 1949: by divisions and States 45.—Cowpeas for dry peas—Farms reporting, acreage, and production, 1879 to 1949; and value, 1949; with farms reporting by acres harvested, 1949:                                                          | 588                        |
| by divisions and Statesby divisions and States                                                                                                                                                                                                                                                                                                             | \$90                       |
| 46Soybeans cut for hay, hogged or grazed, or cut for silage, and plowed under for green manure-Farms reporting, acreage, and value; by divisions and States: 1949                                                                                                                                                                                          | 599                        |
| 47.—Cowpeas cut for hay, hogged or grazed, or cut for silage, and plowed under for green manure—Farms reporting, acreage, and value; by divisions and States: 1949                                                                                                                                                                                         | 593                        |
| 48 Peanuts for all purposes - Farms reporting and acreage, 1929 to 1949; with farms reporting by acres grown alone, 1949: by divisions and States 49 Peanuts harvested for picking or threshing - Farms reporting, acreage, and production, 1889 to 1949; and value, 1949: by divisions and States                                                         | 594                        |
| 50 Peanut vines or tops saved for hay or forage - Farms reporting and production, 1949 and 1944; and acreage and value of crop, 1949; with farms reporting                                                                                                                                                                                                 | g                          |
| by number of acres (grown alone) harvested, 1949: by States                                                                                                                                                                                                                                                                                                | 595                        |
| 52.—Velvetbeans for all purposes—Farms reporting, 1919, 1929, and 1949; acreage, 1909, 1919, 1929, and 1949; production, 1909, 1929, and 1949; and value, 1949: by States                                                                                                                                                                                  |                            |
| 53 Dry field and seed beans harvested for beans - Farms reporting, acreage, and production, 1949, 1944, and 1939; and value of crop, and farms reporting l                                                                                                                                                                                                 | by                         |
| acres harvested, 1949: by divisions and States                                                                                                                                                                                                                                                                                                             | es 601                     |
| 55Dry field and seed peas harvested for peas (other than cowpeas and Austrian winter peas)Farms reporting, acreage, and production, 1949, 1944, and 19 and value of crop, and farms reporting by acres harvested, 1949: by divisions and States                                                                                                            | 939;<br>                   |
| 56 Dry field and seed peas-Farms reporting and acreage, 1919, 1909, and 1899; and production, 1879 to 1929: by divisions and States                                                                                                                                                                                                                        | 60                         |
| amount and value of hay sold, 1949: by divisions and States                                                                                                                                                                                                                                                                                                | 60                         |
| 58.—All hay, excluding specified annual legume and sorghum hay—Farms reporting by acres harvested and by tons of hay sold, by divisions and States: 19. 59.—Alfalfa cut for hay or for dehydrating—Farms reporting, acreage, and production, 1949, 1944, and 1939; and value of crop, and farms reporting by                                               |                            |
| acres harvested, 1949: by divisions and States                                                                                                                                                                                                                                                                                                             |                            |
| by acres harvested, 1949: by divisions and States                                                                                                                                                                                                                                                                                                          |                            |
| harvested, 1949: by divisions and States                                                                                                                                                                                                                                                                                                                   |                            |
| 62.—Small grains cut for hay—Farms reporting, acreage, and production, 1949, 1944, and 1939; and value of crop, and farms reporting by acres harvested, 1949: by divisions and States.                                                                                                                                                                     | 61                         |
| 63.—Other hay—Farms reporting, acreage, and production, 1949, 1944, and 1939; and value of crop, 1949; with farms reporting by acres harvested, 1949: by divisions and States                                                                                                                                                                              |                            |
| 64.—Wild hay—Farms reporting, acreage, and production, 1949, 1944, and 1939; and value of crop, and farms reporting by acres harvested, 1949:  by divisions and States                                                                                                                                                                                     |                            |
| 65.—Hay or grass silage and pasture receipts—Farms reporting, acreage, production, and value of hay or grass silage, 1949 and 1939; with data on receipts                                                                                                                                                                                                  | s                          |
| from sale of pasture and grazing privileges, 1949: by divisions and States                                                                                                                                                                                                                                                                                 |                            |
| by divisions and States. 67.—Alfalfa cut for hay-Farms reporting, acreage, and production; by divisions and States: 1899 to 1934                                                                                                                                                                                                                           |                            |
| 68Clover or timothy (alone or mixed) cut for hay-Farms reporting, 1934; and acreage and production, 1909 to 1934; by divisions and States                                                                                                                                                                                                                  |                            |
| 69.—Small grains cut for hay—Farms reporting, acreage, and production; by divisions and States: 1899 to 1934                                                                                                                                                                                                                                               |                            |
| 71.—Alfalfa seed—Farms reporting, acreage, and production, 1909 to 1949; and value of crop, 1949; by divisions and States                                                                                                                                                                                                                                  | 62                         |
| reporting, acreage, and production of sweetclover seed, 1949 and 1939: by divisions and States                                                                                                                                                                                                                                                             | 62                         |
| acreage, and production of timothy seed, 1919 to 1949, and value of crop. 1949: by divisions and States                                                                                                                                                                                                                                                    | 62                         |
| 74 Miscellaneous clover, grass, and other field seed crops-Farms reporting, acreage, production, and value of crop; by States: 1949                                                                                                                                                                                                                        |                            |
| on cottonseed: by divisions and States                                                                                                                                                                                                                                                                                                                     | 62                         |
| 77.—Cotton—Farms reporting by bales of cotton produced, by divisions and States: 1949                                                                                                                                                                                                                                                                      | 63                         |
| harvested, 1949; by divisions and States                                                                                                                                                                                                                                                                                                                   | 63                         |
| 79.—Tobacco-Farms reporting, acreage, and production; by divisions and States: 1849 to 1939                                                                                                                                                                                                                                                                |                            |
| 81.—Broomcorn-Farms reporting, acreage, and production, 1879 to 1949; and value of crop and value of sales, 1949: by States                                                                                                                                                                                                                                | 63                         |
| data on sugarcane for sirup, 1929: by divisions and States                                                                                                                                                                                                                                                                                                 | 63                         |
| 83.—Sweet sorghum for sirup—Farms reporting, acreage, and production; by divisions and States: 1859 to 1929                                                                                                                                                                                                                                                |                            |
| 85.—Sugarcane for sugar and for seed—Farms reporting, acreage, and production of sugarcane for sugar, 1929 to 1949; and value of crop and value of sales, 1949; with data on sugarcane for seed, 1949 and 1939; by States                                                                                                                                  | 64                         |
| 86. — Irish potatoes — Farms reporting, acreage, and production, 1949, 1944, and 1939; and value of crop and value of sales, 1949: by divisions and States 87. — Sweetpotatoes — Farms reporting, acreage, and production, 1949, 1944, and 1939; and value of crop and value of sales, 1949: by divisions and States                                       |                            |
| 88. — Irish potatoes — Farms reporting, acreage, and production by number of acres harvested; by divisions and States: 1949 and 1944                                                                                                                                                                                                                       |                            |
| 89.—Sweetpotatoes—Farms reporting, acreage, and production by number of acres harvested; by divisions and States: 1949                                                                                                                                                                                                                                     | 65                         |
| 91 Sweetpotatoes Farms reporting, acreage, and production; by divisions and States: 1849 to 1949                                                                                                                                                                                                                                                           |                            |
| 1949: by divisions and States                                                                                                                                                                                                                                                                                                                              |                            |
| 93. — Miscellaneous field crops—Farms reporting, acreage, production, and value of crop; by States: 1949                                                                                                                                                                                                                                                   | 65                         |
| 95 Vegetables harvested for sale (other than Irish and sweet potatoes) - Farms reporting, acreage, and value; by divisions and States: 1909 to 1949 96 Specified vegetables harvested for sale - Farms reporting and acreage, by divisions and States: 1949, 1944, and 1939                                                                                | ,,,,,,,,,,,,,,,,,,,,,,,,66 |
| 97 Miscellaneous vegetables harvested for sale-Farms reporting and acreage, by divisions and States: 1949.                                                                                                                                                                                                                                                 |                            |