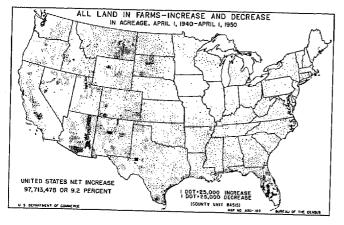

Acreage.—The data given for the acreage of field crops represent the acreage harvested during the crop year 1949, either for sale or for use on the farm where grown. For those States for which separate inquiries were on the questionnaire for soybeans, cowpeas, peanuts, and velvetbeans, information was obtained for the total acreage grown for all purposes. This was intended to include the acreage plowed under for green manure. The area for vegetable crops represents the acreage harvested for sale during the calendar year preceding the census.

The sum of the acreages of the crops harvested in a given area may not exactly equal the acreage of cropland harvested. Such totals are compared in table 1, for the United States. The total acreage for crops harvested will be greater than that for cropland harvested when two or more crops are harvested from the same land during a crop year. The opposite effect is caused by the lack of information for the acreage occupied by farm gardens, small orchards, etc.