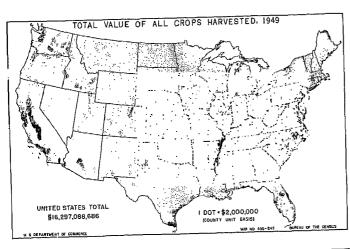

| xxx                             | (*)        | lorticultural specialties                           | 392,097,605                   | 231,258,95                | 2.                    | 2.4    | 1                  |

<sup>\*</sup>Not available.

Totals for crops for which information is available for 1944. Value of vegetables grown for home use not obtained in 1949.

\*Excludes crops not specified in 1944.

\*30.05 percent or less.

\*Does not include sorghum for sirup.

\*For 1949, figures are for nuts only; for 1944, includes \$356,340 for chufas hogged off.





















1 DOT=10,000 ACRES (COUNTY UNIT BASIS)



(COUNTY UNIT BASIS)

UNITED STATES TOTAL

4.336.562

NOT REPORTED SEPARATELY FOR CALIFORNIA

















































































237460 O - 53 - 37

### Table 5,-VALUE OF ALL CROPS SOLD, BY SOURCE,

|                           |          |                                |                                            |                            | Valu                                  | e of field c                            | rops and vegeta                         | bles sold (dol                                                  | lars)                    |                                      |                                                                |                            |
|---------------------------|----------|--------------------------------|--------------------------------------------|----------------------------|---------------------------------------|-------------------------------------