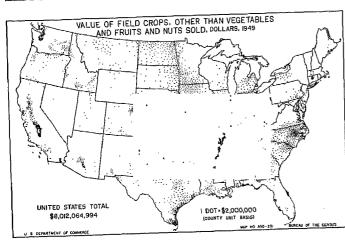

| xxx                             | (*)        | lorticultural specialties                           | 392,097,605                   | 231,258,95                | 2.                    | 2.4    | 1                  |

<sup>\*</sup>Not available.

Totals for crops for which information is available for 1944. Value of vegetables grown for home use not obtained in 1949.

\*Excludes crops not specified in 1944.

\*30.05 percent or less.

\*Does not include sorghum for sirup.

\*For 1949, figures are for nuts only; for 1944, includes \$356,340 for chufas hogged off.





















1 DOT=10,000 ACRES (COUNTY UNIT BASIS)



(COUNTY UNIT BASIS)

UNITED STATES TOTAL

4.336.562

NOT REPORTED SEPARATELY FOR CALIFORNIA

















































































237460 O - 53 - 37

### Table 5,-VALUE OF ALL CROPS SOLD, BY SOURCE,

|                           |          |                                |                                            |                            | Valu                                  | e of field c                            | rops and vegeta                         | bles sold (dol                                                  | lars)                    |                                      |                                                                |                            |
|---------------------------|----------|--------------------------------|--------------------------------------------|----------------------------|---------------------------------------|-----------------------------------------