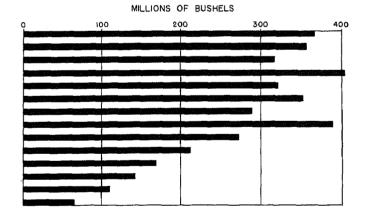

### Table 1.-ALL CROPS-ACREAGE AND VALUE, FOR THE UNITED STATES: 1879 TO 1949

[The first agricultural census was in 1840. Total acreage of crops not secured prior to 1879, and total value of crops not secured prior to 1899]

|                                                           |                                                   | Acreage            |         |                              | Value (dollar                                | s)           |           |
|-----------------------------------------------------------|---------------------------------------------------|--------------------|---------|------------------------------|----------------------------------------------|--------------|-----------|
| Item and year                                             | Total                                             | Increas<br>decreas |         | Total                        | Increas<br>decreas                           |              | Average   |
|                                                           |                                                   | Acres              | Percent |                              | Amount                                       | Percent      | per acre  |
| Cropland harvested[949                                    | . 344 398,550                                     | 8,467,215          | -2,4    | *****                        | ******                                       | xxxxxxxxx    | xxxxxxxxx |
| 1944                                                      | 352,865,765                                       | 31,623,335         | 9,8     | ***********                  | **********                                   | ******       | ******    |
| 1939,                                                     | 321, 242, 430                                     | 25,618,254         | 8.7     | *******                      | ******                                       | *****        | *******   |
| 1934                                                      | 295, 624, 176                                     | -63,617,915        | -17.7   | *******                      | **********                                   | ******       | ******    |
| 1929                                                      | 359,242,091                                       | 14,692,824         | 4.3     | *********                    | *******                                      | *******      | ******    |
| 1924                                                      | 344,549,267                                       | -4,054,462         | -1.2    | ***********                  | ******                                       | ******       | *******   |
| 19191                                                     | 348,603,729                                       |                    |         | *****                        | ******                                       | ******       | ******    |
| All crops <sup>2</sup> 1949                               | 351,527,507                                       | 1,724,377          | 0.5     | 16, 297, 088, 686            | 1,857,158,050                                | 12.9         | 46.3      |
| 19443                                                     | 349,803,130                                       | 25, 564, 769       | 7.9     | 14,439,930,636               | 0,734,466,266                                | 153,1        | 41.2      |
| 1939                                                      | 324, 238, 361                                     | 20,482,025         | 6.9     | 5, 705, 464, 370             | 1,226,449,233                                | 27.4         | 17.8      |
| 1934                                                      | 298,642,348                                       | -63, 302, 209      | -17.5   | 4,479,015,137                | -3,744,499,749                               | -45.5        | 15.0      |
| 1929                                                      | 361,944,557                                       | (+)                | (*)     | 8, 223, 514, 886             | 750,980,028                                  | 10.0         | 22.9      |
| 1924                                                      | (*)                                               | (*)                | (*)     | 7,472,534,858                | -7,173,642,911                               | -49.0        | (*)       |
| 1919                                                      | 848, 603, 729                                     | 37, 310, 347       | 1       | 14,646,177,769               | 9, 358, 403, 935                             | 177.0        | 42.0      |
| 1909                                                      | 311, 293, 382                                     | 28,075,102         | 1       | 5,287,773,834                | 2, 399, 724, 154                             | 83.1         | 16.9      |
| 1899                                                      | 283, 218, 280                                     | 63,512,716         | } ·     | 2,888,049,680                | (*)                                          | (*)          | 10.2      |
| 1889                                                      | 219,705,564                                       | 53,518,980         | 32.2    | (*)                          | (*).                                         | (*)          | (*)       |
| 1879                                                      | 166, 186, 584                                     | 33,316,960         | 32.2    | (*)                          | (*)                                          | (*)          | (*)       |
| Field crops                                               |                                                   | 0 417 041          | n 7     |                              |                                              |              | •         |
| 1944 <sup>3</sup>                                         | 342,664,179                                       | 2,417,861          | 0.7     | 14,322,355,404               | 2,430,623,261                                | 20.4         | 41.8      |
|                                                           | 340,246,318                                       | 29, 699, 860       | 9.6     | 11,891,732,143               | 7,128,076,013                                | 149.6        | 34.9      |
| 1939                                                      | 310,546,458                                       | 22, 125, 467       | 7.7     | 4,763,656,130                | 813,930,995                                  | 20.6         | 15.3      |
| 1934                                                      | <sup>5</sup> 288, 420, 991                        | -60, 362, 122      | -17.3   | 3,949,725,135                | -2,950,371,010                               | -42.8        | 13.69     |
| 1929                                                      | 348, 783, 113                                     | 1,907,921          | 0,6     | 6,900,096,145                | -6, 372, 501, 706                            | -48.0        | 19.7      |
| 19396                                                     | 346,875,192                                       | 36,962,597         | 11,9    | 13,272,597,851               | 8,329,931,889                                | 168.5        | 38.2      |
| : 1909                                                    | 309,912,595                                       | 27,072,884         | 9.6     | 4,942,665,962                | 2, 2, 17, 373, 759                           | 81.4         | 15.9      |
| 1899                                                      | 282,839,711                                       |                    |         | 2,725,292,203                |                                              |              | 9.6       |
| Vegetables <sup>7</sup> 1949,                             | 83,717,924                                        | -652, 357          | -14.9   | 8607,017,776                 | -425,608,323                                 | -41.2        | ******    |
| 1944 <sup>3</sup>                                         | 4,370,281                                         | 1,317,060          | 43.1    | 1,032,626,099                | 621,709,867                                  | 151.3        | ******    |
| 1939                                                      | 3,053,221                                         | -720, 461          | -19.1   | 410,916,232                  | (**)                                         | (**)         | ******    |
| 1934                                                      | 3,773,682                                         | 961,967            | 34.2    | 9137,029,114                 | (**)                                         | (**)         | *******   |
| 1929                                                      | 2,811,715                                         | 1,387,442          | 97.4    | 522,009,786                  | ~12,426,491                                  | -2.3         | ******    |
| 1919                                                      | 1,424,273                                         | 414, 812           | 41.1    | 534, 436, 277                | (**)                                         | (**)         | ******    |
| 1909<br>Fruits and nuts and horticultural specialties1949 | <sup>8</sup> 1,009,461<br><sup>10</sup> 5,145,404 | ~41,127            | -0.8    | 865,749,492<br>1,367,715,506 | (**)<br>-147,856,888                         | (**)<br>-9.8 | 265.81    |
| 1944                                                      | <sup>1 1</sup> 5, 186, 531                        | -338, 163          | -6.1    | 1,515,572,394                | 984,680,386                                  | 185.5        | 292.2     |
| 1939                                                      | 5,524,694                                         | -922,981           | -14.3   | 530,892,008                  | 138,631,120                                  | 35.3         | 96.09     |
| 1934                                                      | <sup>5</sup> 6,447,675                            | -25, 165           | -0.4    | 392, 260, 888                | -409, 148, 067                               | -51.1        | 60.8      |
| 1929                                                      | 116,472,840                                       | (**)               | (**)    | 801,408,955                  | -37,734,686                                  | -4.5         | 123.8     |
| 1919                                                      | <sup>12</sup> 304, 264                            | -67,062            | -18.1   | 839,143,641                  | 559, 785, 261                                | 200.4        | ******    |
| 1909                                                      | <sup>12</sup> 371, 326                            | -7,243             | -1.9    | 279, 358, 380                | 116,600,903                                  | 71.6         | xxxxxxxxx |
| 1899                                                      | <sup>12</sup> 378, 569                            |                    |         | 162,757,477                  | <b>,,,,,,</b> ,,,,,,,,,,,,,,,,,,,,,,,,,,,,,, |              | XXXXXXXXX |
| 100000                                                    | 2.5,55                                            |                    |         | ,,                           |                                              |              |           |