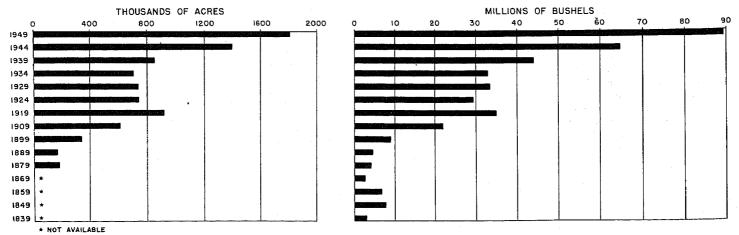

nt totals only for States for which data are available.

Flaxseed.—Inquiries for flaxseed were on the questionnaire for 12 States. In other States, flaxseed data were included in "other grain." Figures for 1949, which are presented in tables 35 and 36, represent only those States for which data are available. In the 1945, 1940, and 1935 Censuses, enumerators were instructed to report one-half of the acreage of flax and wheat harvested as mixtures under flax and one-half under wheat. A similar allocation was not called for in the 1950 Census.

Grains grown together and threshed as a mixture.—Statistics

FLAXSEED THRESHED - ACREAGE, 1889 TO 1949; AND PRODUCTION, 1849 TO 1949; FOR THE UNITED STATES



RICE THRESHED - ACREAGE, 1879 TO 1949; AND PRODUCTION, 1839 TO 1949; FOR THE UNITED STATES



YIELD PER ACRE 49.2 BU. IN 1949 SOURCE: TABLE 2 for grains grown together and threshed as a mixture are shown under the term "mixed grains." Figures for mixed grains have been collected at every census beginning with 1920, with the exception of 1925. Inquiries were on the 1950 Questionnaire for all States except New Jersey, Delaware, Maryland, West Virginia, Florida, Alabama, Mississippi, Louisiana, Arizona, and Nevada. Notes on the questionnaire specified that mixtures of wheat and oats, wheat and barley, wheat and rye, oats and barley, and oats and peas were to be included and instructed enumerators to underline the names of the grains comprising the mixture.

Notes on the 1945, 1940, and 1935 Questionnaires, indicated that flax and wheat mixtures were not to be reported as mixed grain