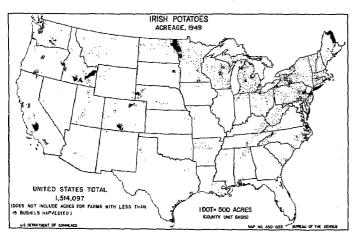

The acreage of sorghums for all purposes decreased from 17,224,413 acres in 1944 to 10,069,390 acres in 1949. The acreage in Oklahoma, Texas, and Kansas decreased 54.9 percent, 40.7 percent, and 37.0 percent, respectively. The acreage of sorghums in 1944 was greater than for any other census year and was more than double the acreage reported in 1919.