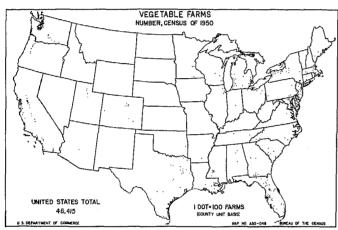

| 0.4                   | xxx                             | (*)        | lorticultural specialties                           | 392,097,605                   | 231,258,95                | 2.                    | 2.4    | 1                  |

<sup>\*</sup>Not available.

Totals for crops for which information is available for 1944. Value of vegetables grown for home use not obtained in 1949.

\*Excludes crops not specified in 1944.

\*30.05 percent or less.

\*Does not include sorghum for sirup.

\*For 1949, figures are for nuts only; for 1944, includes \$356,340 for chufas hogged off.





















1 DOT=10,000 ACRES (COUNTY UNIT BASIS)



(COUNTY UNIT BASIS)

UNITED STATES TOTAL

4.336.562

NOT REPORTED SEPARATELY FOR CALIFORNIA

















































































237460 O - 53 - 37

### Table 5,-VALUE OF ALL CROPS SOLD, BY SOURCE,

|                           |          |                                |                                            |                            | Valu                                  | e of field c                            | rops and vegeta                         | bles sold (dol                                                  | lars)                    |                                      |                                                                |                            |
|---------------------------|----------|--------------------------------|--------------------------------------------|----------------------------|---------------------------------------|---------