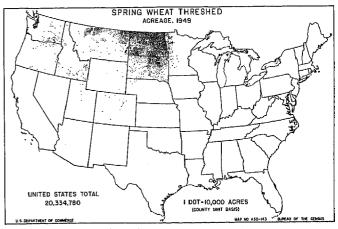

| 60, 368, 736      | 3 (*)             | 0.4                   | xxx                             | (*)        | lorticultural specialties                           | 392,097,605                   | 231,258,95                | 2.                    | 2.4    | 1                  |

<sup>\*</sup>Not available.

Totals for crops for which information is available for 1944. Value of vegetables grown for home use not obtained in 1949.

\*Excludes crops not specified in 1944.

\*30.05 percent or less.

\*Does not include sorghum for sirup.

\*For 1949, figures are for nuts only; for 1944, includes \$356,340 for chufas hogged off.





















1 DOT=10,000 ACRES (COUNTY UNIT BASIS)



(COUNTY UNIT BASIS)

UNITED STATES TOTAL

4.336.562

NOT REPORTED SEPARATELY FOR CALIFORNIA

















































































237460 O - 53 - 37

### Table 5,-VALUE OF ALL CROPS SOLD, BY SOURCE,

|                           |          |                                |                                            |                            | Valu                                  | e of field c                            | rops and vegeta                         | bles sold (dol                                                  | lars)                    |                                      |                                                                |                            |
|---------------------------|----------|--------------------------------|--------------------------------------------|----------------------------|---------