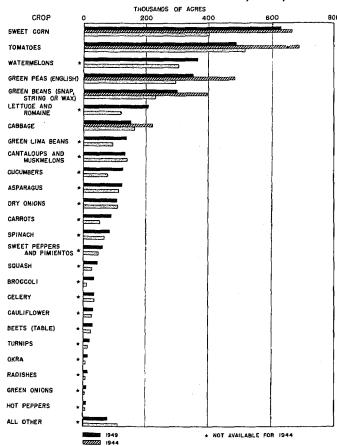

Acreage.—The data given for the acreage of field crops represent the acreage harvested during the crop year 1949, either for sale or for use on the farm where grown. For those States for which separate inquiries were on the questionnaire for soybeans, cowpeas, peanuts, and velvetbeans, information was obtained for the total acreage grown for all purposes. This was intended to include the acreage plowed under for green manure. The area for vegetable crops represents the acreage harvested for sale during the calendar year preceding the census.

Data on production were not obtained for vegetables harvested for sale because of the wide variety of units of measure, containers, etc., used for measuring the harvest of vegetable crops. Some mature crops are harvested by hogging or grazing and no attempt was made to obtain the production of such crops.