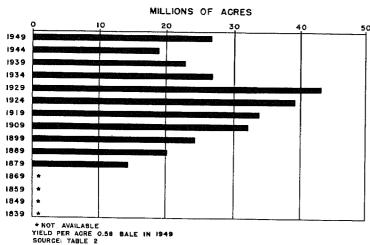

Byegetables harvested for sale.

Farm garden vegetables for home use only.

Acres of vegetables, vineyards, and planted nut trees not secured prior to the 1930 Census.

Table 2.—SPECIFIED FIELD CROPS HARVESTED—FARMS REPORTING, ACREAGE, PRODUCTION, AND VALUE FOR THE UNITED STATES: 1839 TO 1949

[The first agricultural census was in 1840. Increase or decrease not shown for periods of more than 10 years. Figures in reverse italics are not included in totals shown in table 1. Percent not shown when 1,000 or more. Figures for divisions and States are shown in table 5 to 0.2]