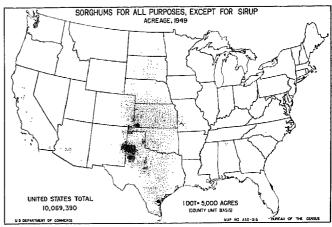

(*)                       | 0.1                   | l xxxx | (*)                |
| All other clover and grass seed crops harvested                  | 60, 368, 736      | 3 (*)             | 0.4                   | xxx                             | (*)        | lorticultural specialties                           | 392,097,605                   | 231,258,95                | 2.                    | 2.4    | 1                  |

<sup>\*</sup>Not available.

Totals for crops for which information is available for 1944. Value of vegetables grown for home use not obtained in 1949.

\*Excludes crops not specified in 1944.

\*30.05 percent or less.

\*Does not include sorghum for sirup.

\*For 1949, figures are for nuts only; for 1944, includes \$356,340 for chufas hogged off.





















1 DOT=10,000 ACRES (COUNTY UNIT BASIS)



(COUNTY UNIT BASIS)

UNITED STATES TOTAL

4.336.562

NOT REPORTED SEPARATELY FOR CALIFORNIA

















































































237460 O - 53 - 37

### Table 5,-VALUE OF ALL CROPS SOLD, BY SOURCE,

|                           |          |                                |                                            |                            | Valu                                  | e of field c                            | rops and vegeta                         | bles sold (dol                                                  | lars)                    |                                      |                                                                |                            |
|--------------