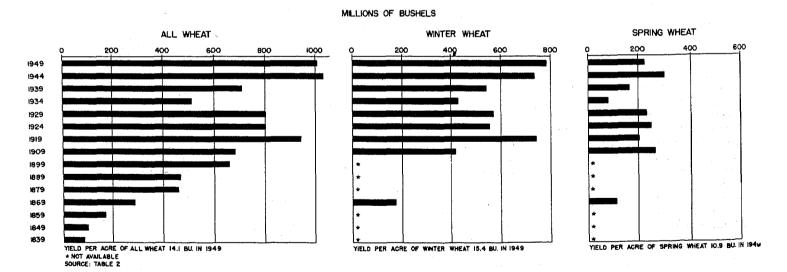

[The first agricultural census was in 1840. Increase or decrease not shown for periods of more than 10 years. Figures in reverse italics are not included in totals shown in table 1. Percent not shown when 1,000 or more. Figures for divisions and States are shown in table 5 to 0.2]