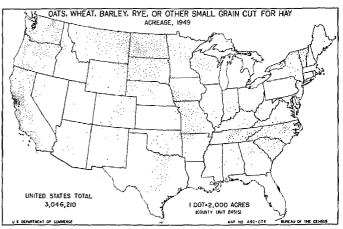

1 Not available for the United States. Louisiana produced 1,664,018 tons valued at 39,504,962 from 265,157 acres in 1924.