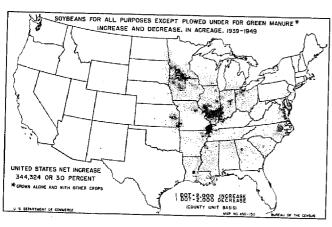

| (*)                       | 0.1                   | l xxxx | (*)                |
| All other clover and grass seed crops harvested                  | 60, 368, 736      | 3 (*)             | 0.4                   | xxx                             | (*)        | lorticultural specialties                           | 392,097,605                   | 231,258,95                | 2.                    | 2.4    | 1                  |

<sup>\*</sup>Not available.

Totals for crops for which information is available for 1944. Value of vegetables grown for home use not obtained in 1949.

\*Excludes crops not specified in 1944.

\*30.05 percent or less.

\*Does not include sorghum for sirup.

\*For 1949, figures are for nuts only; for 1944, includes \$356,340 for chufas hogged off.





















1 DOT=10,000 ACRES (COUNTY UNIT BASIS)



(COUNTY UNIT BASIS)

UNITED STATES TOTAL

4.336.562

NOT REPORTED SEPARATELY FOR CALIFORNIA

















































































237460 O - 53 - 37

### Table 5,-VALUE OF ALL CROPS SOLD, BY SOURCE,

|                           |          |                                |                                            |                            | Valu                                  | e of field c                            | rops and vegeta                         | bles sold (dol                                                  | lars)                    |                                      |                                                                |                            |
|----