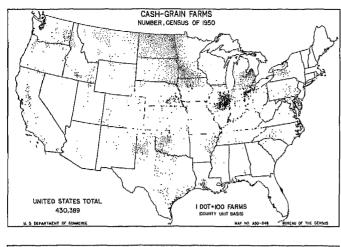

| 0.4                   | xxx                             | (*)        | lorticultural specialties                           | 392,097,605                   | 231,258,95                | 2.                    | 2.4    | 1                  |

<sup>\*</sup>Not available.

Totals for crops for which information is available for 1944. Value of vegetables grown for home use not obtained in 1949.

\*Excludes crops not specified in 1944.

\*30.05 percent or less.

\*Does not include sorghum for sirup.

\*For 1949, figures are for nuts only; for 1944, includes \$356,340 for chufas hogged off.





















1 DOT=10,000 ACRES (COUNTY UNIT BASIS)



(COUNTY UNIT BASIS)

UNITED STATES TOTAL

4.336.562

NOT REPORTED SEPARATELY FOR CALIFORNIA

















































































237460 O - 53 - 37

### Table 5,-VALUE OF ALL CROPS SOLD, BY SOURCE,

|                           |          |                                |                                            |                            | Valu                                  | e of field c                            | rops and vegeta                         | bles sold (dol                                                  | lars)                    |                                      |                                                                |                            |
|---------------------------|----------|--------------------------------|--------------------------------------------|----------------------------|---------------------------------------|-----