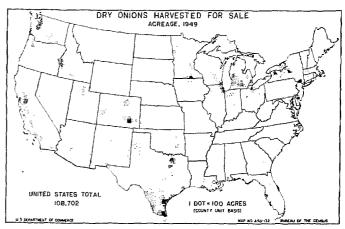

| xxx                             | (*)        | lorticultural specialties                           | 392,097,605                   | 231,258,95                | 2.                    | 2.4    | 1                  |

<sup>\*</sup>Not available.

Totals for crops for which information is available for 1944. Value of vegetables grown for home use not obtained in 1949.

\*Excludes crops not specified in 1944.

\*30.05 percent or less.

\*Does not include sorghum for sirup.

\*For 1949, figures are for nuts only; for 1944, includes \$356,340 for chufas hogged off.





















1 DOT=10,000 ACRES (COUNTY UNIT BASIS)



(COUNTY UNIT BASIS)

UNITED STATES TOTAL

4.336.562

NOT REPORTED SEPARATELY FOR CALIFORNIA

















































































237460 O - 53 - 37

### Table 5,-VALUE OF ALL CROPS SOLD, BY SOURCE,

|                           |          |                                |                                            |                            | Valu                                  | e of field c                            | rops and vegeta                         | bles sold (dol                                                  | lars)                    |                                      |                                                                |                            |
|---------------------------|----------|--------------------------------|--------------------------------------------|----------------------------|---------------------------------------|-----------------------------------