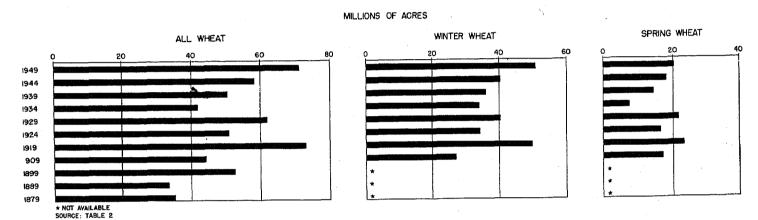

Byegetables harvested for sale.

Farm garden vegetables for home use only.

Acres of vegetables, vineyards, and planted nut trees not secured prior to the 1930 Census.

Table 2.—SPECIFIED FIELD CROPS HARVESTED—FARMS REPORTING, ACREAGE, PRODUCTION, AND VALUE FOR THE UNITED STATES: 1839 TO 1949

[The first agricultural census was in 1840. Increase or decrease not shown for periods of more than 10 years. Figures in reverse italics are not included in totals shown in table 1. Percent not shown when 1,000 or more. Figures for divisions and States are shown in table 5 to 0.2]