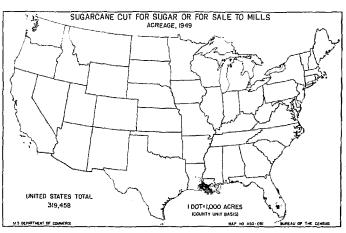

8, 736      | 3 (*)             | 0.4                   | xxx                             | (*)        | lorticultural specialties                           | 392,097,605                   | 231,258,95                | 2.                    | 2.4    | 1                  |

<sup>\*</sup>Not available.

Totals for crops for which information is available for 1944. Value of vegetables grown for home use not obtained in 1949.

\*Excludes crops not specified in 1944.

\*30.05 percent or less.

\*Does not include sorghum for sirup.

\*For 1949, figures are for nuts only; for 1944, includes \$356,340 for chufas hogged off.





















1 DOT=10,000 ACRES (COUNTY UNIT BASIS)



(COUNTY UNIT BASIS)

UNITED STATES TOTAL

4.336.562

NOT REPORTED SEPARATELY FOR CALIFORNIA

















































































237460 O - 53 - 37

### Table 5,-VALUE OF ALL CROPS SOLD, BY SOURCE,

|                           |          |                                |                                            |                            | Valu                                  | e of field c                            | rops and vegeta                         | bles sold (dol                                                  | lars)                    |                                      |                                                                |                            |
|---------------------------|----------|--------------------------------|--------------------------------------------|----------------------------|-------------------------