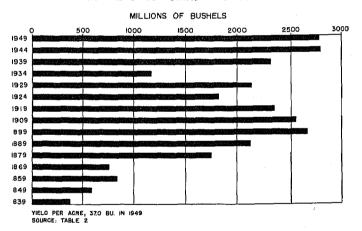

Byegetables harvested for sale.

Farm garden vegetables for home use only.

Acres of vegetables, vineyards, and planted nut trees not secured prior to the 1930 Census.

Table 2.—SPECIFIED FIELD CROPS HARVESTED—FARMS REPORTING, ACREAGE, PRODUCTION, AND VALUE FOR THE UNITED STATES: 1839 TO 1949

[The first agricultural census was in 1840. Increase or decrease not shown for periods of more than 10 years. Figures in reverse italics are not included in totals shown in table 1. Percent not shown when 1,000 or more. Figures for divisions and States are shown in table 5 to 0.2]