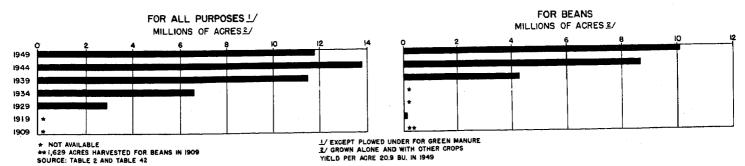

nnaire did not contain an inquiry regarding the acres grown with other crops, the acreage of soybeans was assumed to have been grown alone. For 1949, data for both acreage and production were obtained for soybeans harvested for beans. For 1944, data are available for the production of soybeans for beans for most States, but the acreage harvested for beans is not available for 20 States, most of which are located in the South. The 1944 figures for soybeans included mungbeans in accordance with specific instructions.

While there has been a large expansion in soybean acreage during the last three decades, the acreage of soybeans for all purposes, except green manure, was almost 2 million acres less

### SOYBEANS-ACREAGE FOR ALL PURPOSES 1/ AND FOR BEANS, FOR THE UNITED STATES: 1909 TO 1949



in 1949 than in 1944. However, the production of soybeans in 1949 exceeded that of 1944 by 13.2 percent and that of 1939 by 142.5 percent.

The inquiries for cowpeas on the 1950 Questionnaire were similar to those for soybeans. The questionnaire contained, however, an additional inquiry concerning cowpeas for green peas in eight States: North Carolina, South Carolina, Georgia, Florida, Alabama, Louisiana, Mississippi, and Texas. Data for green cowpeas for these eight States are included as a part of the field crop figures; in all other States, the acreage of cowpeas for green peas is included with vegetables.

The total area of cowpeas for all purposes, except green manure, was 1,165,891 acres in 1949, as compared with 2,503,552 acres in 1944, and 6,714,851 acres in 1939. The production