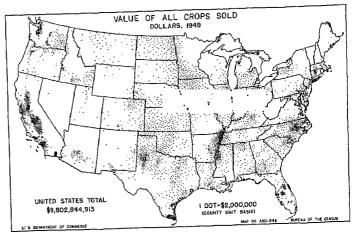

| xxx                             | (*)        | lorticultural specialties                           | 392,097,605                   | 231,258,95                | 2.                    | 2.4    | 1                  |

<sup>\*</sup>Not available.

Totals for crops for which information is available for 1944. Value of vegetables grown for home use not obtained in 1949.

\*Excludes crops not specified in 1944.

\*30.05 percent or less.

\*Does not include sorghum for sirup.

\*For 1949, figures are for nuts only; for 1944, includes \$356,340 for chufas hogged off.





















1 DOT=10,000 ACRES (COUNTY UNIT BASIS)



(COUNTY UNIT BASIS)

UNITED STATES TOTAL

4.336.562

NOT REPORTED SEPARATELY FOR CALIFORNIA

















































































237460 O - 53 - 37

### Table 5,-VALUE OF ALL CROPS SOLD, BY SOURCE,

|                           |          |                                |                                            |                            | Valu                                  | e of field c                            | rops and vegeta                         | bles sold (dol                                                  | lars)                    |                                      |                                                                |                            |
|---------------------------|----------|--------------------------------|--------------------------------------------|----------------------------|---------------------------------------|---------------------------------------