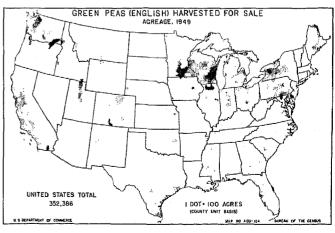

0.4                   | xxx                             | (*)        | lorticultural specialties                           | 392,097,605                   | 231,258,95                | 2.                    | 2.4    | 1                  |

<sup>\*</sup>Not available.

Totals for crops for which information is available for 1944. Value of vegetables grown for home use not obtained in 1949.

\*Excludes crops not specified in 1944.

\*30.05 percent or less.

\*Does not include sorghum for sirup.

\*For 1949, figures are for nuts only; for 1944, includes \$356,340 for chufas hogged off.





















1 DOT=10,000 ACRES (COUNTY UNIT BASIS)



(COUNTY UNIT BASIS)

UNITED STATES TOTAL

4.336.562

NOT REPORTED SEPARATELY FOR CALIFORNIA

















































































237460 O - 53 - 37

### Table 5,-VALUE OF ALL CROPS SOLD, BY SOURCE,

|                           |          |                                |                                            |                            | Valu                                  | e of field c                            | rops and vegeta                         | bles sold (dol                                                  | lars)                    |                                      |                                                                |                            |
|---------------------------|----------|--------------------------------|--------------------------------------------|----------------------------|---------------------------------------|-------------------