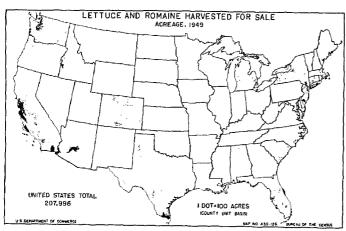

| xxx                             | (*)        | lorticultural specialties                           | 392,097,605                   | 231,258,95                | 2.                    | 2.4    | 1                  |

<sup>\*</sup>Not available.

Totals for crops for which information is available for 1944. Value of vegetables grown for home use not obtained in 1949.

\*Excludes crops not specified in 1944.

\*30.05 percent or less.

\*Does not include sorghum for sirup.

\*For 1949, figures are for nuts only; for 1944, includes \$356,340 for chufas hogged off.





















1 DOT=10,000 ACRES (COUNTY UNIT BASIS)



(COUNTY UNIT BASIS)

UNITED STATES TOTAL

4.336.562

NOT REPORTED SEPARATELY FOR CALIFORNIA

















































































237460 O - 53 - 37

### Table 5,-VALUE OF ALL CROPS SOLD, BY SOURCE,

|                           |          |                                |                                            |                            | Valu                                  | e of field c                            | rops and vegeta                         | bles sold (dol                                                  | lars)                    |                                      |                                                                |                            |
|---------------------------|----------|--------------------------------|--------------------------------------------|----------------------------|---------------------------------------|-------------------------