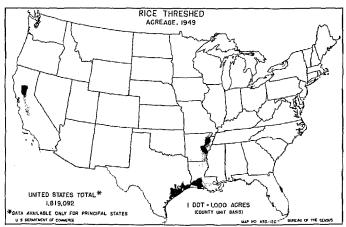

| 60, 368, 736      | 3 (*)             | 0.4                   | xxx                             | (*)        | lorticultural specialties                           | 392,097,605                   | 231,258,95                | 2.                    | 2.4    | 1                  |

<sup>\*</sup>Not available.

Totals for crops for which information is available for 1944. Value of vegetables grown for home use not obtained in 1949.

\*Excludes crops not specified in 1944.

\*30.05 percent or less.

\*Does not include sorghum for sirup.

\*For 1949, figures are for nuts only; for 1944, includes \$356,340 for chufas hogged off.





















1 DOT=10,000 ACRES (COUNTY UNIT BASIS)



(COUNTY UNIT BASIS)

UNITED STATES TOTAL

4.336.562

NOT REPORTED SEPARATELY FOR CALIFORNIA

















































































237460 O - 53 - 37

### Table 5,-VALUE OF ALL CROPS SOLD, BY SOURCE,

|                           |          |                                |                                            |                            | Valu                                  | e of field c                            | rops and vegeta                         | bles sold (dol                                                  | lars)                    |                                      |                                                                |                            |
|---------------------------|----------|--------------------------------|--------------------------------------------|----------------------------|-----------------