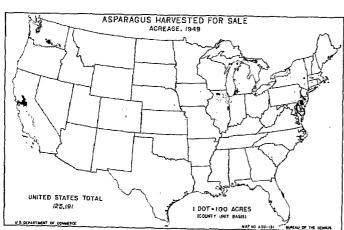

| xxx                             | (*)        | lorticultural specialties                           | 392,097,605                   | 231,258,95                | 2.                    | 2.4    | 1                  |

<sup>\*</sup>Not available.

Totals for crops for which information is available for 1944. Value of vegetables grown for home use not obtained in 1949.

\*Excludes crops not specified in 1944.

\*30.05 percent or less.

\*Does not include sorghum for sirup.

\*For 1949, figures are for nuts only; for 1944, includes \$356,340 for chufas hogged off.





















1 DOT=10,000 ACRES (COUNTY UNIT BASIS)



(COUNTY UNIT BASIS)

UNITED STATES TOTAL

4.336.562

NOT REPORTED SEPARATELY FOR CALIFORNIA

















































































237460 O - 53 - 37

### Table 5,-VALUE OF ALL CROPS SOLD, BY SOURCE,

|                           |          |                                |                                            |                            | Valu                                  | e of field c                            | rops and vegeta                         | bles sold (dol                                                  | lars)                    |                                      |                                                                |                            |
|---------------------------|----------|--------------------------------|--------------------------------------------|----------------------------|---------------------------------------|---------------------------------