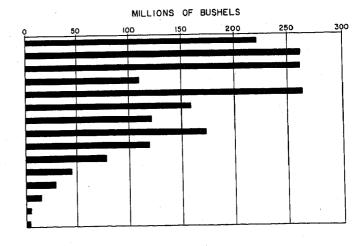

eared on the agriculture questionnaire under the general heading of "grains." Data on the quantity of oats sold were secured only in the 1950 and 1920 censuses.

The 35,331,447 acres of oats threshed or combined in 1949 was almost the same as in 1944. Oats cut when ripe or nearly ripe for feeding unthreshed decreased from 4,187,410 acres in 1944 to 1,833,138 acres in 1949. Part of this decrease, however, is the result of the inclusion of all oats cut and fed unthreshed with small grains cut for hay in California.

OATS FOR GRAIN - ACREAGE OF OATS THRESHED, 1879 TO 1949, AND OF OATS CUT FOR FEEDING UNTHRESHED, 1924 TO 1949; AND PRODUCTION OF OATS THRESHED 1839 TO 1949; FOR THE UNITED STATES





BARLEY THRESHED - ACREAGE, 1879 TO 1949; AND PRODUCTION, 1839 TO 1949; FOR THE UNITED STATES





YIELD PER ACRE 24.1 BU. IN 1949, SOURCE: TABLE 2

Barley.—Inquiries on the 1950 Questionnaire called for the acreage and production of barley threshed or combined and also the number of bushels sold. Similar inquiries on the acreage and production of barley have appeared on the questionnaires for previous censuses. The inquiry on number of bushels of barley sold, however, was carried only for the 1950 and 1920 Censuses.

Where a separate inquiry for barley appeared on the questionnaire, the unit of production was specified as "bushels" in all States except Arizona and California. In Arizona and California, the unit of measure was specified as "100-lb. bags." In States where no separate inquiry was on the questionnaire, barley was to be reported under "other grain." Hence, data for barley