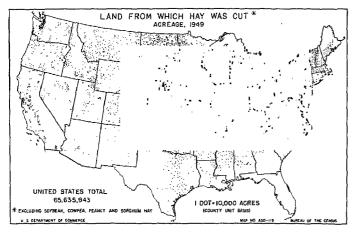

For many of the principal crops, totals are presented for the quantity sold and/or for the value of sales. Such information is sometimes presented for groups of similar crops, such as small grains, hays, etc. Some supplementary information is given for many of the individual crops. For example, the numbers of farms reporting some of the principal crops have been arrayed according to the number of acres harvested and also according to the quantity sold. A presentation is made of the farms reporting cotton arrayed according to the bales harvested. Separate data are presented in this chapter showing the utilization according to different methods of harvesting for a few of the crops, such as corn, sorghums, soybeans, cowpeas, and peanuts.