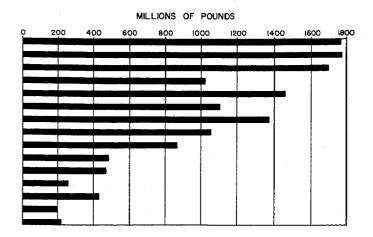

bacco harvested (all types). Although provision was made on the 1940 Questionnaire to report tobacco by type, only total figures for tobacco of all types were published.

The number of farms reporting any tobacco in 1949 is available for each State, except Kentucky and Tennessee. For these two States, the number of farms reporting has been approximated by adding the number of farms reporting each of the three types of tobacco. This procedure results in some overstatement of the number of farms reporting tobacco, as farms reporting two or more types of tobacco have been counted two or three times.

COTTON HARVESTED - ACREAGE, 1879 TO 1949; AND PRODUCTION, 1839 TO 1949; FOR THE UNITED STATES





TOBACCO HARVESTED-ACREAGE, 1879 TO 1949; AND PRODUCTION, 1839 TO 1949; FOR THE UNITED STATES





\* NOT AVAILABLE
YIELD PER ACRE 1,155 LBS. IN 1949
SOURCE: TABLE 2

SOURCE: TABLE 2

The 1,582,298 acres of tobacco reported in 1949 is less than the acreage reported for any previous census since 1919, except for 1934. The production in 1949 of 1,769,769,030 pounds is the second largest reported in any census and has been exceeded only by the production of 1,778,769,446 pounds in 1944.

Irish potatoes and sweetpotatoes.-The 1950 Census inquiries for Irish potatoes and sweetpotatoes called for acres harvested. quantity harvested, and the value of the amount sold. The questionnaire for the 1950 and for previous censuses provided for the reporting of fractions of acres of Irish potatoes and sweetpotatoes harvested. Notes on the questionnaire and instructions to enumerators, however, specif