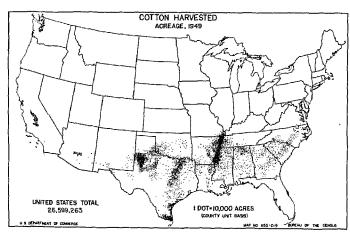

For most field crops, the acres harvested were reported as whole acres. However, provision was made on the questionnaire for the reporting of fractional acreages in tenths for Irish potatoes,

sweetpotatoes, tobacco, sweet sorghums, and sugarcane for sirup, and for vegetables harvested for sale.