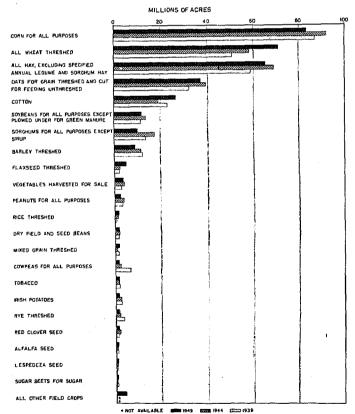

### Table 1.-ALL CROPS-ACREAGE AND VALUE, FOR THE UNITED STATES: 1879 TO 1949

[The first agricultural census was in 1840. Total acreage of crops not secured prior to 1879, and total value of crops not secured prior to 1899]

|                                                           |                                                   | Acreage            |         |                              | Value (dollar                                | s)           |           |
|-----------------------------------------------------------|---------------------------------------------------|--------------------|---------|------------------------------|----------------------------------------------|--------------|-----------|
| Item and year                                             | Total                                             | Increas<br>decreas |         | Total                        | Increas<br>decreas                           |              | Average   |
|                                                           |                                                   | Acres              | Percent |                              | Amount                                       | Percent      | per acre  |
| Cropland harvested[949                                    | . 344 398,550                                     | 8,467,215          | -2,4    | *****                        | ******                                       | xxxxxxxxx    | xxxxxxxxx |
| 1944                                                      | 352,865,765                                       | 31,623,335         | 9,8     | ***********                  | **********                                   | ******       | ******    |
| 1939,                                                     | 321, 242, 430                                     | 25,618,254         | 8.7     | *******                      | ******                                       | *****        | *******   |
| 1934                                                      | 295, 624, 176                                     | -63,617,915        | -17.7   | *******                      | **********                                   | ******       | ******    |
| 1929                                                      | 359,242,091                                       | 14,692,824         | 4.3     | *********                    | *******                                      | *******      | ******    |
| 1924                                                      | 344,549,267                                       | -4,054,462         | -1.2    | ***********                  | ******                                       | ******       | *******   |
| 19191                                                     | 348,603,729                                       |                    |         | *****                        | ******                                       | ******       | ******    |
| All crops <sup>2</sup> 1949                               | 351,527,507                                       | 1,724,377          | 0.5     | 16, 297, 088, 686            | 1,857,158,050                                | 12.9         | 46.3      |
| 19443                                                     | 349,803,130                                       | 25, 564, 769       | 7.9     | 14,439,930,636               | 0,734,466,266                                | 153,1        | 41.2      |
| 1939                                                      | 324, 238, 361                                     | 20,482,025         | 6.9     | 5, 705, 464, 370             | 1,226,449,233                                | 27.4         | 17.8      |
| 1934                                                      | 298,642,348                                       | -63, 302, 209      | -17.5   | 4,479,015,137                | -3,744,499,749                               | -45.5        | 15.0      |
| 1929                                                      | 361,944,557                                       | (+)                | (*)     | 8, 223, 514, 886             | 750,980,028                                  | 10.0         | 22.9      |
| 1924                                                      | (*)                                               | (*)                | (*)     | 7,472,534,858                | -7,173,642,911                               | -49.0        | (*)       |
| 1919                                                      | 848, 603, 729                                     | 37, 310, 347       | 1       | 14,646,177,769               | 9, 358, 403, 935                             | 177.0        | 42.0      |
| 1909                                                      | 311, 293, 382                                     | 28,075,102         | 1       | 5,287,773,834                | 2, 399, 724, 154                             | 83.1         | 16.9      |
| 1899                                                      | 283, 218, 280                                     | 63,512,716         | } ·     | 2,888,049,680                | (*)                                          | (*)          | 10.2      |
| 1889                                                      | 219,705,564                                       | 53,518,980         | 32.2    | (*)                          | (*).                                         | (*)          | (*)       |
| 1879                                                      | 166, 186, 584                                     | 33,316,960         | 32.2    | (*)                          | (*)                                          | (*)          | (*)       |
| Field crops                                               |                                                   | 0 417 041          | n 7     |                              |                                              |              | •         |
| 1944 <sup>3</sup>                                         | 342,664,179                                       | 2,417,861          | 0.7     | 14,322,355,404               | 2,430,623,261                                | 20.4         | 41.8      |
|                                                           | 340,246,318                                       | 29, 699, 860       | 9.6     | 11,891,732,143               | 7,128,076,013                                | 149.6        | 34.9      |
| 1939                                                      | 310,546,458                                       | 22, 125, 467       | 7.7     | 4,763,656,130                | 813,930,995                                  | 20.6         | 15.3      |
| 1934                                                      | <sup>5</sup> 288, 420, 991                        | -60, 362, 122      | -17.3   | 3,949,725,135                | -2,950,371,010                               | -42.8        | 13.69     |
| 1929                                                      | 348, 783, 113                                     | 1,907,921          | 0,6     | 6,900,096,145                | -6, 372, 501, 706                            | -48.0        | 19.7      |
| 19396                                                     | 346,875,192                                       | 36,962,597         | 11,9    | 13,272,597,851               | 8,329,931,889                                | 168.5        | 38.2      |
| : 1909                                                    | 309,912,595                                       | 27,072,884         | 9.6     | 4,942,665,962                | 2, 2, 17, 373, 759                           | 81.4         | 15.9      |
| 1899                                                      | 282,839,711                                       |                    |         | 2,725,292,203                |                                              |              | 9.6       |
| Vegetables <sup>7</sup> 1949,                             | 83,717,924                                        | -652, 357          | -14.9   | 8607,017,776                 | -425,608,323                                 | -41.2        | ******    |
| 1944 <sup>3</sup>                                         | 4,370,281                                         | 1,317,060          | 43.1    | 1,032,626,099                | 621,709,867                                  | 151.3        | ******    |
| 1939                                                      | 3,053,221                                         | -720, 461          | -19.1   | 410,916,232                  | (**)                                         | (**)         | ******    |
| 1934                                                      | 3,773,682                                         | 961,967            | 34.2    | 9137,029,114                 | (**)                                         | (**)         | *******   |
| 1929                                                      | 2,811,715                                         | 1,387,442          | 97.4    | 522,009,786                  | ~12,426,491                                  | -2.3         | ******    |
| 1919                                                      | 1,424,273                                         | 414, 812           | 41.1    | 534, 436, 277                | (**)                                         | (**)         | ******    |
| 1909<br>Fruits and nuts and horticultural specialties1949 | <sup>8</sup> 1,009,461<br><sup>10</sup> 5,145,404 | ~41,127            | -0.8    | 865,749,492<br>1,367,715,506 | (**)<br>-147,856,888                         | (**)<br>-9.8 | 265.81    |
| 1944                                                      | <sup>1 1</sup> 5, 186, 531                        | -338, 163          | -6.1    | 1,515,572,394                | 984,680,386                                  | 185.5        | 292.2     |
| 1939                                                      | 5,524,694                                         | -922,981           | -14.3   | 530,892,008                  | 138,631,120                                  | 35.3         | 96.09     |
| 1934                                                      | <sup>5</sup> 6,447,675                            | -25, 165           | -0.4    | 392, 260, 888                | -409, 148, 067                               | -51.1        | 60.8      |
| 1929                                                      | 116,472,840                                       | (**)               | (**)    | 801,408,955                  | -37,734,686                                  | -4.5         | 123.8     |
| 1919                                                      | <sup>12</sup> 304, 264                            | -67,062            | -18.1   | 839,143,641                  | 559, 785, 261                                | 200.4        | ******    |
| 1909                                                      | <sup>12</sup> 371, 326                            | -7,243             | -1.9    | 279, 358, 380                | 116,600,903                                  | 71.6         | xxxxxxxxx |
| 1899                                                      | <sup>12</sup> 378, 569                            |                    |         | 162,757,477                  | <b>,,,,,,</b> ,,,,,,,,,,,,,,,,,,,,,,,,,,,,,, |              | XXXXXXXXX |
| 100000                                                    | 2.5,55                                            |                    |         | ,,                           |                                              |              |           |