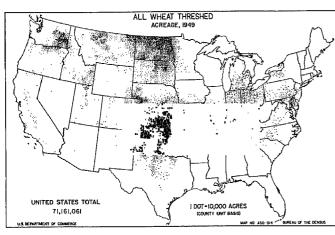

| l xxxx | (*)                |
| All other clover and grass seed crops harvested                  | 60, 368, 736      | 3 (*)             | 0.4                   | xxx                             | (*)        | lorticultural specialties                           | 392,097,605                   | 231,258,95                | 2.                    | 2.4    | 1                  |

<sup>\*</sup>Not available.

Totals for crops for which information is available for 1944. Value of vegetables grown for home use not obtained in 1949.

\*Excludes crops not specified in 1944.

\*30.05 percent or less.

\*Does not include sorghum for sirup.

\*For 1949, figures are for nuts only; for 1944, includes \$356,340 for chufas hogged off.





















1 DOT=10,000 ACRES (COUNTY UNIT BASIS)



(COUNTY UNIT BASIS)

UNITED STATES TOTAL

4.336.562

NOT REPORTED SEPARATELY FOR CALIFORNIA

















































































237460 O - 53 - 37

### Table 5,-VALUE OF ALL CROPS SOLD, BY SOURCE,

|                           |          |                                |                                            |                            | Valu                                  | e of field c                            | rops and vegeta                         | bles sold (dol                                                  | lars)                    |                                      |                                                                |                            |
|---------------------------|----------|-----------------