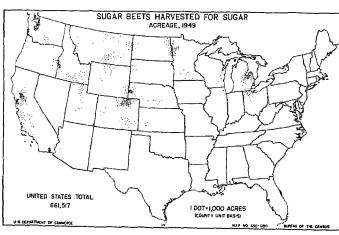

368, 736      | 3 (*)             | 0.4                   | xxx                             | (*)        | lorticultural specialties                           | 392,097,605                   | 231,258,95                | 2.                    | 2.4    | 1                  |

<sup>\*</sup>Not available.

Totals for crops for which information is available for 1944. Value of vegetables grown for home use not obtained in 1949.

\*Excludes crops not specified in 1944.

\*30.05 percent or less.

\*Does not include sorghum for sirup.

\*For 1949, figures are for nuts only; for 1944, includes \$356,340 for chufas hogged off.





















1 DOT=10,000 ACRES (COUNTY UNIT BASIS)



(COUNTY UNIT BASIS)

UNITED STATES TOTAL

4.336.562

NOT REPORTED SEPARATELY FOR CALIFORNIA

















































































237460 O - 53 - 37

### Table 5,-VALUE OF ALL CROPS SOLD, BY SOURCE,

|                           |          |                                |                                            |                            | Valu                                  | e of field c                            | rops and vegeta                         | bles sold (dol                                                  | lars)                    |                                      |                                                                |                            |
|---------------------------|----------|--------------------------------|--------------------------------------------|----------------------------|-----------------------