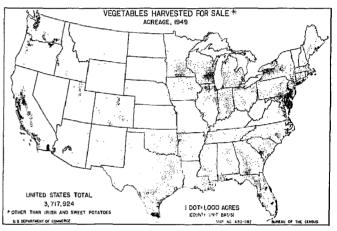

|                                                           |                                                   | Acreage            |         |                              | Value (dollar                                | s)           |           |
|-----------------------------------------------------------|---------------------------------------------------|--------------------|---------|------------------------------|----------------------------------------------|--------------|-----------|
| Item and year                                             | Total                                             | Increas<br>decreas |         | Total                        | Increas<br>decreas                           |              | Average   |
|                                                           |                                                   | Acres              | Percent |                              | Amount                                       | Percent      | per acre  |
| Cropland harvested[949                                    | . 344 398,550                                     | 8,467,215          | -2,4    | *****                        | ******                                       | xxxxxxxxx    | xxxxxxxxx |
| 1944                                                      | 352,865,765                                       | 31,623,335         | 9,8     | ***********                  | **********                                   | ******       | ******    |
| 1939,                                                     | 321, 242, 430                                     | 25,618,254         | 8.7     | *******                      | ******                                       | *****        | *******   |
| 1934                                                      | 295, 624, 176                                     | -63,617,915        | -17.7   | *******                      | **********                                   | ******       | ******    |
| 1929                                                      | 359,242,091                                       | 14,692,824         | 4.3     | *********                    | *******                                      | *******      | ******    |
| 1924                                                      | 344,549,267                                       | -4,054,462         | -1.2    | ***********                  | ******                                       | ******       | *******   |
| 19191                                                     | 348,603,729                                       |                    |         | *****                        | ******                                       | ******       | ******    |
| All crops <sup>2</sup> 1949                               | 351,527,507                                       | 1,724,377          | 0.5     | 16, 297, 088, 686            | 1,857,158,050                                | 12.9         | 46.3      |
| 19443                                                     | 349,803,130                                       | 25, 564, 769       | 7.9     | 14,439,930,636               | 0,734,466,266                                | 153,1        | 41.2      |
| 1939                                                      | 324, 238, 361                                     | 20,482,025         | 6.9     | 5, 705, 464, 370             | 1,226,449,233                                | 27.4         | 17.8      |
| 1934                                                      | 298,642,348                                       | -63, 302, 209      | -17.5   | 4,479,015,137                | -3,744,499,749                               | -45.5        | 15.0      |
| 1929                                                      | 361,944,557                                       | (+)                | (*)     | 8, 223, 514, 886             | 750,980,028                                  | 10.0         | 22.9      |
| 1924                                                      | (*)                                               | (*)                | (*)     | 7,472,534,858                | -7,173,642,911                               | -49.0        | (*)       |
| 1919                                                      | 848, 603, 729                                     | 37, 310, 347       | 1       | 14,646,177,769               | 9, 358, 403, 935                             | 177.0        | 42.0      |
| 1909                                                      | 311, 293, 382                                     | 28,075,102         | 1       | 5,287,773,834                | 2, 399, 724, 154                             | 83.1         | 16.9      |
| 1899                                                      | 283, 218, 280                                     | 63,512,716         | } ·     | 2,888,049,680                | (*)                                          | (*)          | 10.2      |
| 1889                                                      | 219,705,564                                       | 53,518,980         | 32.2    | (*)                          | (*).                                         | (*)          | (*)       |
| 1879                                                      | 166, 186, 584                                     | 33,316,960         | 32.2    | (*)                          | (*)                                          | (*)          | (*)       |
| Field crops                                               |                                                   | 0 417 041          | n 7     |                              |                                              |              | •         |
| 1944 <sup>3</sup>                                         | 342,664,179                                       | 2,417,861          | 0.7     | 14,322,355,404               | 2,430,623,261                                | 20.4         | 41.8      |
|                                                           | 340,246,318                                       | 29, 699, 860       | 9.6     | 11,891,732,143               | 7,128,076,013                                | 149.6        | 34.9      |
| 1939                                                      | 310,546,458                                       | 22, 125, 467       | 7.7     | 4,763,656,130                | 813,930,995                                  | 20.6         | 15.3      |
| 1934                                                      | <sup>5</sup> 288, 420, 991                        | -60, 362, 122      | -17.3   | 3,949,725,135                | -2,950,371,010                               | -42.8        | 13.69     |
| 1929                                                      | 348, 783, 113                                     | 1,907,921          | 0,6     | 6,900,096,145                | -6, 372, 501, 706                            | -48.0        | 19.7      |
| 19396                                                     | 346,875,192                                       | 36,962,597         | 11,9    | 13,272,597,851               | 8,329,931,889                                | 168.5        | 38.2      |
| : 1909                                                    | 309,912,595                                       | 27,072,884         | 9.6     | 4,942,665,962                | 2, 2, 17, 373, 759                           | 81.4         | 15.9      |
| 1899                                                      | 282,839,711                                       |                    |         | 2,725,292,203                |                                              |              | 9.6       |
| Vegetables <sup>7</sup> 1949,                             | 83,717,924                                        | -652, 357          | -14.9   | 8607,017,776                 | -425,608,323                                 | -41.2        | ******    |
| 1944 <sup>3</sup>                                         | 4,370,281                                         | 1,317,060          | 43.1    | 1,032,626,099                | 621,709,867                                  | 151.3        | ******    |
| 1939                                                      | 3,053,221                                         | -720, 461          | -19.1   | 410,916,232                  | (**)                                         | (**)         | ******    |
| 1934                                                      | 3,773,682                                         | 961,967            | 34.2    | 9137,029,114                 | (**)                                         | (**)         | *******   |
| 1929                                                      | 2,811,715                                         | 1,387,442          | 97.4    | 522,009,786                  | ~12,426,491                                  | -2.3         | ******    |
| 1919                                                      | 1,424,273                                         | 414, 812           | 41.1    | 534, 436, 277                | (**)                                         | (**)         | ******    |
| 1909<br>Fruits and nuts and horticultural specialties1949 | <sup>8</sup> 1,009,461<br><sup>10</sup> 5,145,404 | ~41,127            | -0.8    | 865,749,492<br>1,367,715,506 | (**)<br>-147,856,888                         | (**)<br>-9.8 | 265.81    |
| 1944                                                      | <sup>1 1</sup> 5, 186, 531                        | -338, 163          | -6.1    | 1,515,572,394                | 984,680,386                                  | 185.5        | 292.2     |
| 1939                                                      | 5,524,694                                         | -922,981           | -14.3   | 530,892,008                  | 138,631,120                                  | 35.3         | 96.09     |
| 1934                                                      | <sup>5</sup> 6,447,675                            | -25, 165           | -0.4    | 392, 260, 888                | -409, 148, 067                               | -51.1        | 60.8      |
| 1929                                                      | 116,472,840                                       | (**)               | (**)    | 801,408,955                  | -37,734,686                                  | -4.5         | 123.8     |
| 1919                                                      | <sup>12</sup> 304, 264                            | -67,062            | -18.1   | 839,143,641                  | 559, 785, 261                                | 200.4        | ******    |
| 1909                                                      | <sup>12</sup> 371, 326                            | -7,243             | -1.9    | 279, 358, 380                | 116,600,903                                  | 71.6         | xxxxxxxxx |
| 1899                                                      | <sup>12</sup> 378, 569                            |                    |         | 162,757,477                  | <b>,,,,,,</b> ,,,,,,,,,,,,,,,,,,,,,,,,,,,,,, |              | XXXXXXXXX |
| 100000                                                    | 2.5,55                                            |                    |         | ,,                           |                                              |              |           |