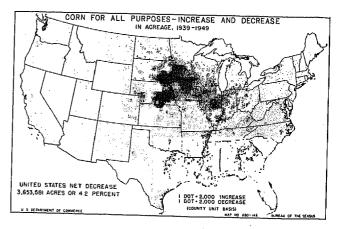

Acreage.—The data given for the acreage of field crops represent the acreage harvested during the crop year 1949, either for sale or for use on the farm where grown. For those States for which separate inquiries were on the questionnaire for soybeans, cowpeas, peanuts, and velvetbeans, information was obtained for the total acreage grown for all purposes. This was intended to include the acreage plowed under for green manure. The area for vegetable crops represents the acreage harvested for sale during the calendar year preceding the census.

The acreage of a crop harvested is sometimes less than the acreage planted because of losses due to drouth, hail, or other causes. Crops planted for one purpose may have been harvested for another purpose because of change in plans, prices, weather, etc.