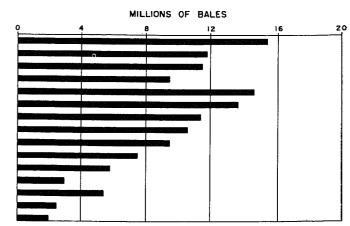

ionnaire, and all previous questionnaires except 1940, called for the acreage and production of tobacco harvested (all types). Although provision was made on the 1940 Questionnaire to report tobacco by type, only total figures for tobacco of all types were published.

The number of farms reporting any tobacco in 1949 is available for each State, except Kentucky and Tennessee. For these two States, the number of farms reporting has been approximated by adding the number of farms reporting each of the three types of tobacco. This procedure results in some overstatement of the number of farms reporting tobacco, as farms reporting two or more types of tobacco have been counted two or three times.

COTTON HARVESTED - ACREAGE, 1879 TO 1949; AND PRODUCTION, 1839 TO 1949; FOR THE UNITED STATES





TOBACCO HARVESTED-ACREAGE, 1879 TO 1949; AND PRODUCTION, 1839 TO 1949; FOR THE UNITED STATES





\* NOT AVAILABLE
YIELD PER ACRE 1,155 LBS. IN 1949
SOURCE: TABLE 2

SOURCE: TABLE 2

The 1,582,298 acres of tobacco reported in 1949 is less than the acreage reported for any previous census since 1919, except for 1934. The production in 1949 of 1,769,769,030 pounds is the second largest reported in any census and has been exceeded only by the production of 1,778,769,446 pounds in 1944.

Irish potatoes and sweetpotatoes.-The 1950 Census inquiries for Irish potatoes and sweetpotatoes called for acres harvested. quantity harvested, and the value of the amount sold. The questionnaire for the 1950 and for previous censuses provided for the reporting of fractions of acres of Irish potatoes and sw