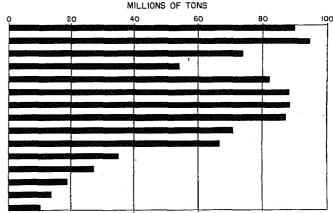

Byegetables harvested for sale.

Farm garden vegetables for home use only.

Acres of vegetables, vineyards, and planted nut trees not secured prior to the 1930 Census.

Table 2.—SPECIFIED FIELD CROPS HARVESTED—FARMS REPORTING, ACREAGE, PRODUCTION, AND VALUE FOR THE UNITED STATES: 1839 TO 1949

[The first agricultural census was in 1840. Increase or decrease not shown for periods of more than 10 years. Figures in reverse italics are not included in totals shown in table 1. Percent not shown when 1,000 or more. Figures for divisions and States are shown in table 5 to 0.2]