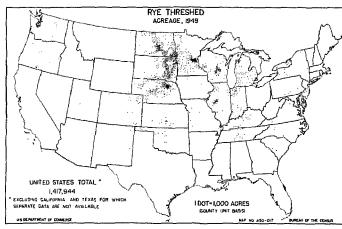

| 60, 368, 736      | 3 (*)             | 0.4                   | xxx                             | (*)        | lorticultural specialties                           | 392,097,605                   | 231,258,95                | 2.                    | 2.4    | 1                  |

<sup>\*</sup>Not available.

Totals for crops for which information is available for 1944. Value of vegetables grown for home use not obtained in 1949.

\*Excludes crops not specified in 1944.

\*30.05 percent or less.

\*Does not include sorghum for sirup.

\*For 1949, figures are for nuts only; for 1944, includes \$356,340 for chufas hogged off.





















1 DOT=10,000 ACRES (COUNTY UNIT BASIS)



(COUNTY UNIT BASIS)

UNITED STATES TOTAL

4.336.562

NOT REPORTED SEPARATELY FOR CALIFORNIA

















































































237460 O - 53 - 37

### Table 5,-VALUE OF ALL CROPS SOLD, BY SOURCE,

|                           |          |                                |                                            |                            | Valu                                  | e of field c                            | rops and vegeta                         | bles sold (dol                                                  | lars)                    |                                      |                                                                |                            |
|---------------------------|----------|--------------------------------|--------------------------------------------|----------------------------|---------------