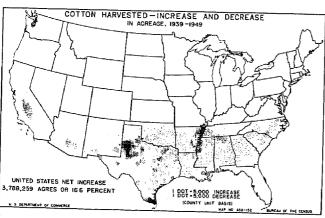

| (*)                       | 0.1                   | l xxxx | (*)                |
| All other clover and grass seed crops harvested                  | 60, 368, 736      | 3 (*)             | 0.4                   | xxx                             | (*)        | lorticultural specialties                           | 392,097,605                   | 231,258,95                | 2.                    | 2.4    | 1                  |

<sup>\*</sup>Not available.

Totals for crops for which information is available for 1944. Value of vegetables grown for home use not obtained in 1949.

\*Excludes crops not specified in 1944.

\*30.05 percent or less.

\*Does not include sorghum for sirup.

\*For 1949, figures are for nuts only; for 1944, includes \$356,340 for chufas hogged off.





















1 DOT=10,000 ACRES (COUNTY UNIT BASIS)



(COUNTY UNIT BASIS)

UNITED STATES TOTAL

4.336.562

NOT REPORTED SEPARATELY FOR CALIFORNIA

















































































237460 O - 53 - 37

### Table 5,-VALUE OF ALL CROPS SOLD, BY SOURCE,

|                           |          |                                |                                            |                            | Valu                                  | e of field c                            | rops and vegeta                         | bles sold (dol                                                  | lars)                    |                                      |                                                                |                            |
|--------