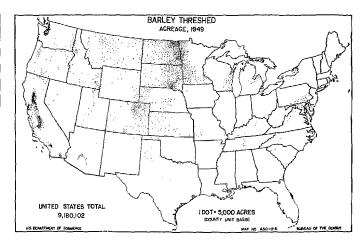

| 60, 368, 736      | 3 (*)             | 0.4                   | xxx                             | (*)        | lorticultural specialties                           | 392,097,605                   | 231,258,95                | 2.                    | 2.4    | 1                  |

<sup>\*</sup>Not available.

Totals for crops for which information is available for 1944. Value of vegetables grown for home use not obtained in 1949.

\*Excludes crops not specified in 1944.

\*30.05 percent or less.

\*Does not include sorghum for sirup.

\*For 1949, figures are for nuts only; for 1944, includes \$356,340 for chufas hogged off.





















1 DOT=10,000 ACRES (COUNTY UNIT BASIS)



(COUNTY UNIT BASIS)

UNITED STATES TOTAL

4.336.562

NOT REPORTED SEPARATELY FOR CALIFORNIA

















































































237460 O - 53 - 37

### Table 5,-VALUE OF ALL CROPS SOLD, BY SOURCE,

|                           |          |                                |                                            |                            | Valu                                  | e of field c                            | rops and vegeta                         | bles sold (dol                                                  | lars)                    |                                      |                                                                |                            |
|---------------------------|----------|--------------------------------|--------------------------------------------|----------------------------|-------------