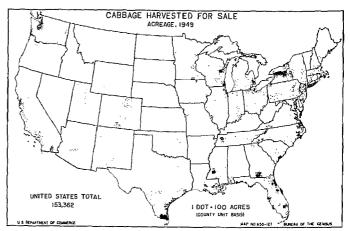

### TABLES FOR GEOGRAPHIC REGIONS, DIVISIONS, AND STATES—Continued

| Table- 21Wheat threshedProduction of all wheat, 1839 to 1934; and of winter wheat, 1869, 1909 to 1934: by divisions and States                                                                                                                                                                                                                             | Page                       |
|------------------------------------------------------------------------------------------------------------------------------------------------------------------------------------------------------------------------------------------------------------------------------------------------------------------------------------------------------------|----------------------------|
| 22.—Oats for grain and oats threshed—Acreage of oats for grain, 1949, 1944, and 1939; and value, 1949; with farms reporting, acreage, and production                                                                                                                                                                                                       |                            |
| of oats threshed, 1949, 1944, and 1939; and value, 1949: by divisions and States<br>23.—Oats cut for feeding unthreshed and oats threshed—Farms reporting and acreage of oats cut for feeding unthreshed, 1949, 1944, and 1939; and value, 1949; and farms reporting oats threshed, 1949; by acres harvested and by quantity sold: by divisions and States |                            |
| 24Oats threshed and oats cut for feeding unthreshed-Farms reporting and acreage of oats threshed, 1879 to 1949; and farms reporting and acreage of oats                                                                                                                                                                                                    | 8                          |
| cut for feeding unthreshed, 1924 to 1949: by divisions and States                                                                                                                                                                                                                                                                                          |                            |
| 26. —Barley threshed — Farms reporting, acreage, and production, 1949, 1944, and 1939; and value and quantity sold, 1949: by divisions and States                                                                                                                                                                                                          | 568<br>569                 |
| 28.—Barley threshed—Farms reporting, 1899 to 1934; acreage, 1879 to 1934; and production, 1839 to 1949: by divisions and States                                                                                                                                                                                                                            | 570                        |
| 29.—Rye threshed—Farms reporting, acreage, and production, 1949, 1944, and 1939; and value and quantity sold, 1949: by divisions and States                                                                                                                                                                                                                | 573                        |
| 31.—Hye threshed—Farms reporting, 1919 to 1939; acreage, 1879 to 1939; and production, 1839 to 1949; by divisions and States                                                                                                                                                                                                                               | 574<br>ates 576            |
| 33Buckwheat threshed-Farms reporting by acres harvested and by quantity sold, by States: 1949                                                                                                                                                                                                                                                              | 577                        |
| 34 Emmer and apelt threshed - Farms reporting, acreage, and production, 1909 to 1949; and value of crop and quantity sold, 1949: by States                                                                                                                                                                                                                 | 577                        |
| 36.—Flaxseed threshed—Farms reporting by acres harvested and by quantity sold, by States: 1949                                                                                                                                                                                                                                                             | 578                        |
| 38.—Mixed grains threshed—Farms reporting, acreage, and production, 1919 to 1949; and value of crop and quantity sold, 1949: by divisions and States                                                                                                                                                                                                       |                            |
| 39.—Rice threshed—Farms reporting, acreage, and production, 1949, 1944, and 1939; and value of crop and quantity sold, 1949; with farms reporting by acreases the harvested and by quantity sold, 1949: by States                                                                                                                                          |                            |
| 40.—Rice threshed—Farms reporting, 1899 to 1934; acreage, 1879 to 1934; and production, 1839 to 1934: by States                                                                                                                                                                                                                                            | 582                        |
| 42.—Soybeans for all purposes—Farms reporting and acreage, 1929 to 1949; with farms reporting by acres grown alone, 1949: by divisions and States                                                                                                                                                                                                          | 584                        |
| 43 Soybeans harvested for beans-Farms reporting, acreage, and production, 1909 to 1949; and value, 1949; with farms reporting by acres harvested, 1949:  by divisions and States                                                                                                                                                                           | 586                        |
| 44.—Cowpeas for all purposes—Farms reporting and acreage, 1929 to 1949; with farms reporting by acres grown alone, 1949: by divisions and States 45.—Cowpeas for dry peas—Farms reporting, acreage, and production, 1879 to 1949; and value, 1949; with farms reporting by acres harvested, 1949:                                                          | 588                        |
| by divisions and Statesby divisions and States                                                                                                                                                                                                                                                                                                             | \$90                       |
| 46Soybeans cut for hay, hogged or grazed, or cut for silage, and plowed under for green manure-Farms reporting, acreage, and value; by divisions and States: 1949                                                                                                                                                                                          | 599                        |
| 47.—Cowpeas cut for hay, hogged or grazed, or cut for silage, and plowed under for green manure—Farms reporting, acreage, and value; by divisions and States: 1949                                                                                                                                                                                         | 593                        |
| 48 Peanuts for all purposes - Farms reporting and acreage, 1929 to 1949; with farms reporting by acres grown alone, 1949: by divisions and States 49 Peanuts harvested for picking or threshing - Farms reporting, acreage, and production, 1889 to 1949; and value, 1949: by divisions and States                                                         | 594                        |
| 50 Peanut vines or tops saved for hay or forage - Farms reporting and production, 1949 and 1944; and acreage and value of crop, 1949; with farms reporting                                                                                                                                                                                                 | g                          |
| by number of acres (grown alone) harvested, 1949: by States                                                                                                                                                                                                                                                                                                | 595                        |
| 52.—Velvetbeans for all purposes—Farms reporting, 1919, 1929, and 1949; acreage, 1909, 1919, 1929, and 1949; production, 1909, 1929, and 1949; and value, 1949: by States                                                                                                                                                                                  |                            |
| 53 Dry field and seed beans harvested for beans - Farms reporting, acreage, and production, 1949, 1944, and 1939; and value of crop, and farms reporting l                                                                                                                                                                                                 | by                         |
| acres harvested, 1949: by divisions and States                                                                                                                                                                                                                                                                                                             | es 601                     |
| 55Dry field and seed peas harvested for peas (other than cowpeas and Austrian winter peas)Farms reporting, acreage, and production, 1949, 1944, and 19 and value of crop, and farms reporting by acres harvested, 1949: by divisions and States                                                                                                            | 939;<br>                   |
| 56 Dry field and seed peas-Farms reporting and acreage, 1919, 1909, and 1899; and production, 1879 to 1929: by divisions and States                                                                                                                                                                                                                        | 60                         |
| amount and value of hay sold, 1949: by divisions and States                                                                                                                                                                                                                                                                                                | 60                         |
| 58.—All hay, excluding specified annual legume and sorghum hay—Farms reporting by acres harvested and by tons of hay sold, by divisions and States: 19. 59.—Alfalfa cut for hay or for dehydrating—Farms reporting, acreage, and production, 1949, 1944, and 1939; and value of crop, and farms reporting by                                               |                            |
| acres harvested, 1949: by divisions and States                                                                                                                                                                                                                                                                                                             |                            |
| by acres harvested, 1949: by divisions and States                                                                                                                                                                                                                                                                                                          |                            |
| harvested, 1949: by divisions and States                                                                                                                                                                                                                                                                                                                   |                            |
| 62.—Small grains cut for hay—Farms reporting, acreage, and production, 1949, 1944, and 1939; and value of crop, and farms reporting by acres harvested, 1949: by divisions and States.                                                                                                                                                                     | 61                         |
| 63.—Other hay—Farms reporting, acreage, and production, 1949, 1944, and 1939; and value of crop, 1949; with farms reporting by acres harvested, 1949: by divisions and States                                                                                                                                                                              |                            |
| 64.—Wild hay—Farms reporting, acreage, and production, 1949, 1944, and 1939; and value of crop, and farms reporting by acres harvested, 1949:  by divisions and States                                                                                                                                                                                     |                            |
| 65.—Hay or grass silage and pasture receipts—Farms reporting, acreage, production, and value of hay or grass silage, 1949 and 1939; with data on receipts                                                                                                                                                                                                  | s                          |
| from sale of pasture and grazing privileges, 1949: by divisions and States                                                                                                                                                                                                                                                                                 |                            |
| by divisions and States. 67.—Alfalfa cut for hay-Farms reporting, acreage, and production; by divisions and States: 1899 to 1934                                                                                                                                                                                                                           |                            |
| 68Clover or timothy (alone or mixed) cut for hay-Farms reporting, 1934; and acreage and production, 1909 to 1934; by divisions and States                                                                                                                                                                                                                  |                            |
| 69.—Small grains cut for hay—Farms reporting, acreage, and production; by divisions and States: 1899 to 1934                                                                                                                                                                                                                                               |                            |
| 71.—Alfalfa seed—Farms reporting, acreage, and production, 1909 to 1949; and value of crop, 1949; by divisions and States                                                                                                                                                                                                                                  | 62                         |
| reporting, acreage, and production of sweetclover seed, 1949 and 1939: by divisions and States                                                                                                                                                                                                                                                             | 62                         |
| acreage, and production of timothy seed, 1919 to 1949, and value of crop. 1949: by divisions and States                                                                                                                                                                                                                                                    | 62                         |
| 74 Miscellaneous clover, grass, and other field seed crops-Farms reporting, acreage, production, and value of crop; by States: 1949                                                                                                                                                                                                                        |                            |
| on cottonseed: by divisions and States                                                                                                                                                                                                                                                                                                                     | 62                         |
| 77.—Cotton—Farms reporting by bales of cotton produced, by divisions and States: 1949                                                                                                                                                                                                                                                                      | 63                         |
| harvested, 1949; by divisions and States                                                                                                                                                                                                                                                                                                                   | 63                         |
| 79.—Tobacco-Farms reporting, acreage, and production; by divisions and States: 1849 to 1939                                                                                                                                                                                                                                                                |                            |
| 81.—Broomcorn-Farms reporting, acreage, and production, 1879 to 1949; and value of crop and value of sales, 1949: by States                                                                                                                                                                                                                                | 63                         |
| data on sugarcane for sirup, 1929: by divisions and States                                                                                                                                                                                                                                                                                                 | 63                         |
| 83.—Sweet sorghum for sirup—Farms reporting, acreage, and production; by divisions and States: 1859 to 1929                                                                                                                                                                                                                                                |                            |
| 85.—Sugarcane for sugar and for seed—Farms reporting, acreage, and production of sugarcane for sugar, 1929 to 1949; and value of crop and value of sales, 1949; with data on sugarcane for seed, 1949 and 1939; by States                                                                                                                                  | 64                         |
| 86. — Irish potatoes — Farms reporting, acreage, and production, 1949, 1944, and 1939; and value of crop and value of sales, 1949: by divisions and States 87. — Sweetpotatoes — Farms reporting, acreage, and production, 1949, 1944, and 1939; and value of crop and value of sales, 1949: by divisions and States                                       |                            |
| 88. — Irish potatoes — Farms reporting, acreage, and production by number of acres harvested; by divisions and States: 1949 and 1944                                                                                                                                                                                                                       |                            |
| 89.—Sweetpotatoes—Farms reporting, acreage, and production by number of acres harvested; by divisions and States: 1949                                                                                                                                                                                                                                     | 65                         |
| 91 Sweetpotatoes Farms reporting, acreage, and production; by divisions and States: 1849 to 1949                                                                                                                                                                                                                                                           |                            |
| 1949: by divisions and States                                                                                                                                                                                                                                                                                                                              |                            |
| 93. — Miscellaneous field crops—Farms reporting, acreage, production, and value of crop; by States: 1949                                                                                                                                                                                                                                                   | 65                         |
| 95 Vegetables harvested for sale (other than Irish and sweet potatoes) - Farms reporting, acreage, and value; by divisions and States: 1909 to 1949 96 Specified vegetables harvested for sale - Farms reporting and acreage, by divisions and States: 1949, 1944, and 1939                                                                                | ,,,,,,,,,,,,,,,,,,,,,,,,66 |
| 97 Miscellaneous vegetables harvested for sale-Farms reporting and acreage, by divisions and States: 1949.                                                                                                                                                                                                                                                 |                            |