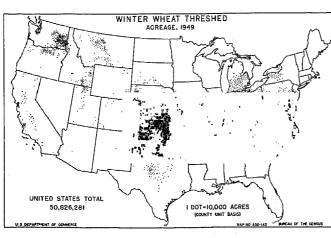

| 60, 368, 736      | 3 (*)             | 0.4                   | xxx                             | (*)        | lorticultural specialties                           | 392,097,605                   | 231,258,95                | 2.                    | 2.4    | 1                  |

<sup>\*</sup>Not available.

Totals for crops for which information is available for 1944. Value of vegetables grown for home use not obtained in 1949.

\*Excludes crops not specified in 1944.

\*30.05 percent or less.

\*Does not include sorghum for sirup.

\*For 1949, figures are for nuts only; for 1944, includes \$356,340 for chufas hogged off.





















1 DOT=10,000 ACRES (COUNTY UNIT BASIS)



(COUNTY UNIT BASIS)

UNITED STATES TOTAL

4.336.562

NOT REPORTED SEPARATELY FOR CALIFORNIA

















































































237460 O - 53 - 37

### Table 5,-VALUE OF ALL CROPS SOLD, BY SOURCE,

|                           |          |                                |                                            |                            | Valu                                  | e of field c                            | rops and vegeta                         | bles sold (dol                                                  | lars)                    |                                      |                                                                |                            |
|---------------------------|----------|--------------------------------|--------------------------------------------|----------------------------|-------