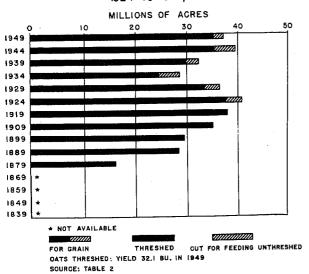

[The first agricultural census was in 1840. Increase or decrease not shown for periods of more than 10 years. Figures in reverse italics are not included in totals shown in table 1. Percent not shown when 1,000 or more. Figures for divisions and States are shown in table 5 to 0.2]