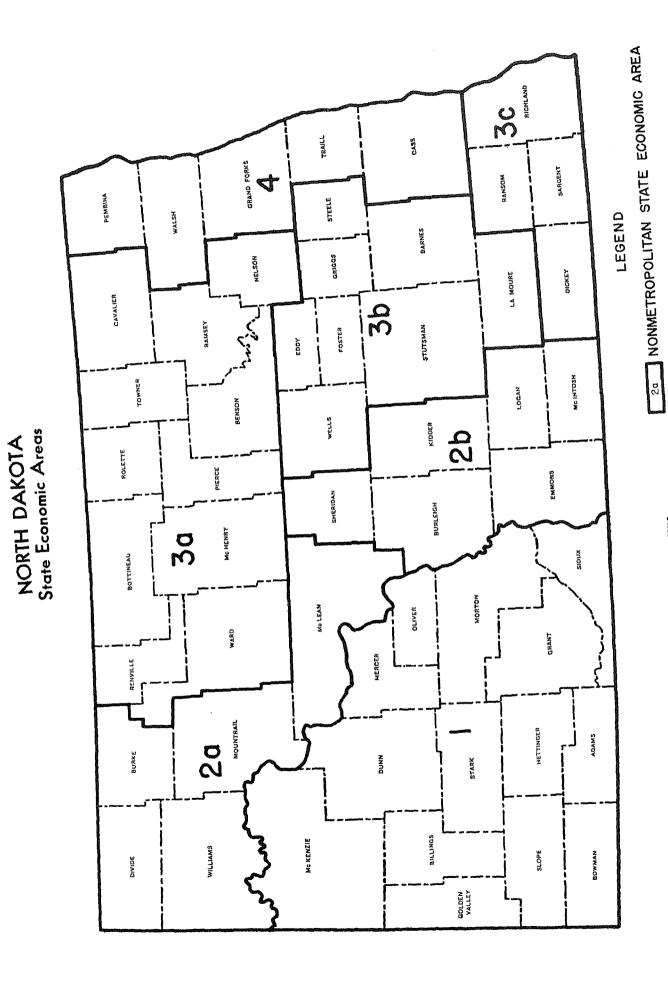

# Chapter C STATISTICS FOR STATE ECONOMIC AREAS

(101)

SCALE 10 ZO MILES

Economic Area Table 1.—FARMS, FARM OPERATORS, AND FARM WOODLAND: CENSUS OF 1950

[Data, except for approximate land area, are based on reports for only a sample of farms. See text]

|                | Item (For definitions and explanations, see text)                                                                            | The State                  | Area 1                  | Area 2a                 | Area 2b                                 | Area 3a                   | Area 3b                 | Area 3c                | Area 4                   |
|----------------|------------------------------------------------------------------------------------------------------------------------------|----------------------------|-------------------------|-------------------------|-----------------------------------------|---------------------------|-------------------------|------------------------|--------------------------|
|                | FARMS AND ACREAGE                                                                                                            |                            |                         |                         |                                         |                           |                         |                        |                          |
| 1              | Farmsnumber                                                                                                                  | 65,302                     | 11,414                  | 7,158                   | 6,215                                   | 15,239                    | 9,790                   | 5,997                  | 9,489                    |
| 2              | Approximate land araaacres Proportion in farmspercent.                                                                       | 44,836,480<br>92.2         | 12,426,880              | 5,575,040<br>92.1       | 4,839,680<br>94.7                       | 9,397,760<br>93.6         | 5,703,680<br>96.1       | 2,759,680<br>95.1      | 4,133,760<br>96.4        |
| 4              | Land in farmsacres                                                                                                           | 41,319,451                 | 10,715,399              | 5,135,775               | 4,581,956                               | 8,795,266                 | 5,480,904               | 2,623,942              | 3,986,209                |
|                | FARM OPERATORS                                                                                                               |                            |                         |                         |                                         |                           |                         |                        |                          |
| 5              | Off-farm work: Working off their farm, totaloperators reporting                                                              | 15,417                     | 2,514                   | 1,816                   | 1,342                                   | 3,821                     | 2,114                   | 1,465                  | 2,345                    |
| 6<br>7<br>8    | 1 to 99 days operators reporting. 100 days or more operators reporting. Not working off their farm operators reporting.      | 10,854<br>4,563<br>48,715  | 1,625<br>889<br>8,779   | 1,261<br>555<br>5,175   | 907<br>435<br>4,752                     | 2,744<br>1,077<br>11,099  | 1,504<br>610<br>7,481   | 1,078<br>387<br>4,458  | 1,735<br>610<br>6,971    |
| 9              | Operators by age: Under 25 yearsoperators reporting                                                                          | 2,379                      | 448                     | 220                     | 363                                     | 483                       | 384                     | 226                    | 255                      |
| 10<br>11<br>12 | 25 to 34 years                                                                                                               | 13,614<br>17,439<br>13,957 | 2,699<br>3,143<br>2,270 | 1,567<br>2,076<br>1,164 | 1,534<br>1,789<br>1,246                 | 2,928<br>4,507<br>3,265   | 2,015<br>2,417<br>2,209 |                        | 1,749<br>2,110<br>2,405  |
| 13<br>14       | 55 to 64 years                                                                                                               | 9,897<br>5,214             | 1,470<br>913            | 1,015                   | 696<br>353                              | 2,193<br>1,147            | 1,558                   | 1,178                  | 1,787                    |
| 15<br>16       | Average age                                                                                                                  | 44.6<br>2,802              | 43.6<br>471             | 45.0<br>258             | 42.0<br>234                             | 44.6<br>716               | 44.8<br>439             | 45.6<br>228            | 46.1<br>456              |
| 17<br>18       | Operators by year began operation of present farm:  1950 and 1949                                                            | 4,266                      | 758                     | 397                     | 587                                     | 947                       | 675                     | 424                    | 478                      |
| 19<br>20       | enumerationoperators reporting. April 1949operators reporting. May 1949operators reporting.                                  | 3,415<br>1,064<br>172      | 610<br>188<br>10        | 318<br>175<br>20        | 476<br>110<br>25                        | 811<br>233                | 533<br>190              | 329<br>40<br>20        | 338<br>128<br>11         |
| 21             | June 1949operators reporting.                                                                                                | 56                         | 10                      | 10                      | <b>.</b>                                | 61 20                     | 25<br>5                 |                        | 11                       |
| 22<br>23       | July 1949. operators reporting. August 1949. operators reporting.                                                            | 55<br>49                   | 5<br>11                 | 5<br>16                 | 10                                      | 20<br>6                   | 5<br>11                 | 10 5                   |                          |
| 24<br>25<br>26 | September 1949. operators reporting. October 1949. operators reporting. November 1949. operators reporting.                  | 286<br>720<br>199          | 50<br>127<br>41         | 11<br>11<br>5           | 41<br>152<br>21                         | 77<br>194<br>50           | 41<br>115<br>30         | 40<br>81<br>22         | 26<br>40<br>30           |
| 27             | December 1949operators reporting.                                                                                            | 68                         | 21                      | 5                       | 20                                      | 2                         |                         | 15                     | 5                        |
| 29<br>30<br>31 | January 1950operators reporting. February 1950operators reporting. March 1950operators reporting. April to date of enumera-  | 11<br>129<br>129           | 5<br>31                 | 10                      | 10<br>1<br>11                           | 15<br>20                  | 20<br>45                | 20<br>5<br>5           | 27                       |
| 32             | tion, 1950                                                                                                                   | 405<br>72                  | 69<br>15                | 33<br>5                 | 65<br>10                                | 107<br>6                  | 46                      | 45<br>21               | 40<br>15                 |
| 33<br>34<br>35 | 1948.         operators reporting.           1947.         operators reporting.           1946.         operators reporting. | 3,897<br>4,454<br>4,956    | 733<br>761<br>849       | 301<br>414<br>533       | 459<br>506<br>538                       | 892<br>995<br>1,172       | 727<br>751<br>654       | 417<br>449<br>477      | 368<br>578<br>733        |
| 36<br>37<br>38 | 1941 to 1945                                                                                                                 | 15,983<br>8,750<br>20,635  | 2,592<br>1,598<br>3,813 | 1,832<br>983<br>2,486   | 1,453<br>835<br>1,616                   | 3,787<br>2,157<br>4,553   | 2,823<br>1,089          | 1,448<br>850<br>1,822  | 2,048<br>1,238<br>3,628  |
| 39<br>40       | Average year of occupancy                                                                                                    | 1936<br>2,361              | 1936<br>310             | 1935<br>212             | 1938<br>221                             | 1937<br>736               | 2,717<br>1937<br>354    | 1937                   | 1935<br>418              |
| 41             | Residence and relationship to landlord: <sup>1</sup><br>Tenants and part owners with                                         |                            |                         |                         |                                         |                           |                         |                        |                          |
| 42             | landlord living on a farmoperators reporting. Tenants and part owners related to landlordoperators reporting                 | 8,532<br>14,439            | 1,311<br>2,525          | 1,658                   | 746<br>1,747                            | 2,073<br>3,410            | 1,188<br>1,893          | 942                    | 1,382<br>2,080           |
|                | FARM WOODLAND                                                                                                                |                            |                         |                         |                                         |                           |                         |                        |                          |
| 43<br>44<br>45 | Any woodland. farms reporting.  Woodland pastured. farms reporting.  acres                                                   | 10,664<br>5,655<br>517,450 | 813<br>526<br>96,479    | 374<br>212<br>32,993    | 432<br>199<br>42,233                    | 2,631<br>1,641<br>189,687 | 1,592<br>591<br>27,896  | 1,332<br>551<br>32,215 | 3,490<br>1,935<br>95,947 |
| 46<br>47<br>48 | Under 10 acres. farms reporting. 10 to 19 acres. farms reporting. 20 to 49 acres. farms reporting.                           | 831<br>763<br>1,257        | 36<br>51<br>77          | 21<br>5<br>35           | 43<br>12<br>16                          | 138<br>107<br>326         | 164<br>114<br>105       | 133<br>126<br>81       | 296<br>348<br>617        |
| 49<br>50<br>51 | 50 to 99 acres. farms reporting. 100 to 199 acres. farms reporting. 200 to 499 acres. farms propring.                        | 1,141<br>932<br>607        | 60<br>115<br>128        | 28<br>67<br>46          | 15<br>42<br>44                          | 361<br>395<br>291         | 126<br>63               | 115<br>71              | 436<br>179               |
| 52             | 500 acres and overfarms reporting.                                                                                           | 124                        | 59                      | 10                      | 27                                      | 23                        | 19                      | 20<br>5                | 59                       |
| 53<br>54<br>55 | Woodland not pastured                                                                                                        | 6,517<br>268,376<br>2,548  | 406<br>51,817<br>71     | 224<br>30,959<br>79     | 31.2<br>29,054<br>77                    | 1,498<br>66,574<br>516    | 1,145<br>23,350<br>562  | 919<br>17,377<br>408   | 2,013<br>49,245<br>835   |
| 56<br>57<br>58 | 10 to 19 acres                                                                                                               | 1,466<br>1,174<br>646      | 31<br>78<br>68          | 1<br>35<br>46           | 28<br>57<br>47                          | 285<br>274<br>206         | 316<br>188<br>50        | 286<br>157<br>38       | 519<br>385<br>191        |
| 59<br>60<br>61 | 100 to 199 acres                                                                                                             | 385<br>265<br>33           | 71<br>76<br>11          | 22<br>25<br>16          | 4 <u>1</u><br>62                        | 157<br>60                 | 11<br>13<br>5           | 25<br>5                | 58<br>24<br>1            |
| _              | Figures relate to all tenants and part owners as shown in County Table                                                       | 2 and State (              | Fable 14 and            |                         | * * * * * * * * * * * * * * * * * * * * | E . d bu b                |                         | A T-11                 | C 10                     |