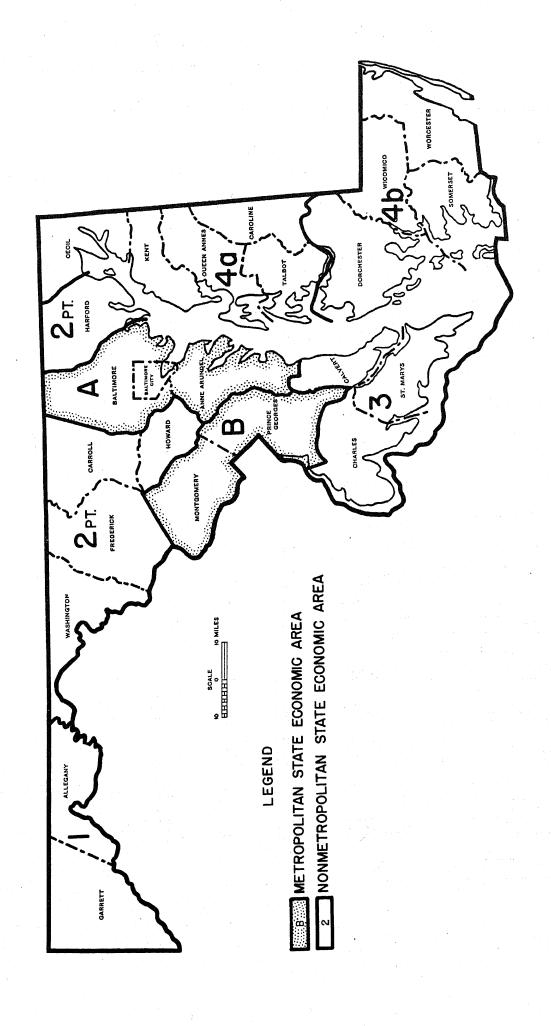

|                      | Item (For definitions and explanations, see text)                                                                           | The State                    | Area 1                   | Area 2                             | Areas<br>A and B          | Area 3                   | Area 4a                 | Area 4b                 |
|----------------------|-----------------------------------------------------------------------------------------------------------------------------|------------------------------|--------------------------|------------------------------------|---------------------------|--------------------------|-------------------------|-------------------------|
|                      | FARMS AND ACREAGE                                                                                                           |                              |                          |                                    |                           |                          |                         |                         |
| 1                    | Farmsnumber                                                                                                                 | 36,162                       | 2,734                    | 10,687                             | 7,973                     | 4,175                    | 5,254                   | 5, 339                  |
| 2<br>3               | Approximate land areaacres. Proportion in farmspercent.                                                                     | 6,323,840<br>65.1            | 696,320<br>49.3          | 1,459,840<br>77.9                  | 1, 334, 400<br>55.7       | 668,160<br>63.9          | 1,029,120<br>81.3       | 1,136,000<br>55.3       |
| 4                    | Land in farmsacres                                                                                                          | 4,113,684                    | 342,965                  | 1, 136, 945                        | 742,602                   | 427,201                  | 836,172                 | 627,799                 |
|                      | FARM OPERATORS Off-farm work:                                                                                               |                              |                          | <i>3</i>                           |                           |                          |                         |                         |
| 5                    | Working off their farm, totaloperators reporting                                                                            | 15,709                       | 1,522                    | 4, 523                             | 3,880                     | 1,641                    | 1,786                   | 2,357                   |
| 6<br>7<br>8          | l to 99 days. operators reporting. 100 days or more. operators reporting. Not working off their farm operators reporting.   | 4,488<br>11,221<br>19,680    | 495<br>1,027<br>1,152    | 1,152<br>3,371<br>5,967            | 667<br>3,213<br>3,869     | 595<br>1,046<br>2,428    | 678<br>1,108<br>3,375   | 901<br>1,456<br>2,889   |
| q                    | Operators by age: Under 25 yearsoperators reporting                                                                         | 459                          |                          | 80                                 | 100                       |                          |                         |                         |
| 10<br>11             | 25 to 34 yearsoperators reporting                                                                                           | 4,128<br>7,715               | 25<br>326<br>615         | 1,283<br>2,520                     | 778<br>1,542              | 81<br>532<br>915         | 100<br>669<br>1,116     | 73<br>540<br>1,007      |
| 12<br>13<br>14       | 45 to 54 yearsoperators reporting. 55 to 64 yearsoperators reporting. 65 years and overoperators reporting.                 | 8,782<br>7,601               | 591<br>577               | 2,479<br>2,275                     | 2,112<br>1,748            | 1,084<br>706             | 1,229<br>1,158          | 1,287<br>1,137          |
| 15<br>16             | Average age                                                                                                                 | 5,625<br>50.3<br>1,852       | 413<br>50.1<br>187       | 1,604<br>50.0<br>446               | 1,305<br>51.3<br>388      | 535<br>48.5<br>322       | 749<br>49.6<br>233      | 1,019<br>51.8<br>276    |
| 17                   | Operators by year began operation of present farm: 1950 and 1949operators reporting                                         | 3,340                        | 130                      | 1,082                              | 603                       | 480                      | 685                     | 360                     |
| 18<br>19             | April 1949 to date of enumerationoperators reporting                                                                        | 2,239<br>489                 | 90<br>35                 | 897<br>312                         | 432<br>56                 | 250<br>15                | 366<br>31               | 204                     |
| 20                   | May 1949operators reporting                                                                                                 | 180                          | 15                       | 45                                 | 45                        | 25                       | 25                      | 40<br>25                |
| 21<br>22<br>23       | June 1949 operators reporting. July 1949 operators reporting. August 1949 operators reporting.                              | 105<br>86<br>95              | 5                        | 55<br>25<br>50                     | 15<br>35<br>10            | 10                       | 15<br>25<br>30          | 5<br>1<br>5             |
| 24<br>25<br>26       | September 1949operators reporting.<br>October 1949operators reporting.<br>November 1949operators reporting.                 | 110<br>50                    |                          | 45<br>20                           | 30<br>5                   | 5                        | 20<br>15                | 10<br>5                 |
| 27                   | December 1949operators reporting                                                                                            | 121<br>130                   | 5                        | 20<br>20                           | 45<br>35                  | 15<br>25                 | 20<br>30                | 16<br>20                |
| 28<br>29<br>30<br>31 | January 1950operators reporting. February 1950operators reporting. March 1950operators reporting. April to date of enumera- | 391<br>90<br>112             | 5<br>15                  | 60<br>25<br>55                     | 66<br>15<br>30            | 105<br>20                | 105<br>10<br>15         | 50<br>5<br>12           |
| 32                   | tion, 1950                                                                                                                  | 180<br>100                   | 10                       | 140<br>25                          | 10<br>35                  | 10<br>15                 | 5<br>20                 | 5<br>5                  |
| 33<br>34<br>35       | 1948operators reporting.<br>1947operators reporting.<br>1946operators reporting.                                            | 2, 276<br>2, 298<br>2, 311   | 136<br>151<br>160        | 625<br>7 <b>4</b> 5<br>647         | 540<br>442<br>510         | 350<br>330<br>273        | 337<br>377<br>430       | 288<br>253<br>291       |
| 36<br>37             | 1941 to 1945operators reporting                                                                                             | 6,986<br>4,542               | 561<br>391               | 2,246<br>1,174                     | 1,351<br>1,230            | 727<br>457               | 1,014<br>585            | 1,087<br>705            |
| 38<br>39<br>40       | 1935 and earlieroperators reportingyear Average year of occupancyyear Operators not reportinguumber                         | 12,624<br>1936<br>1,785      | 1,090<br>1934<br>115     | 3,696<br>1936<br>472               | 2,834<br>1935<br>463      | 1,172<br>1938<br>386     | 1,608<br>1938<br>218    | 2, 224<br>1934<br>131   |
|                      | FARM WOODLAND                                                                                                               |                              |                          |                                    | _                         |                          |                         |                         |
| 41<br>42<br>43       | Any woodland farms reporting.  Woodland pastured farms reporting.  acres.                                                   | 25,508<br>7,024<br>158,097   | 2,119<br>1,322<br>57,853 | 7,045<br>2,167<br>31,599           | 5,287<br>1,614<br>28,288  | 3,120<br>1,007<br>20,249 | 4,046<br>680<br>14,183  | 3,891<br>234<br>5,925   |
| 44<br>45<br>46       | Under 10 acres. farms reporting.  10 to 19 acres. farms reporting.  20 to 49 acres farms reporting.                         | 2,983<br>1,665<br>1,522      | 280<br>255<br>385        | 1,130<br>562<br>363                | 77 3<br>363<br>328        | 380<br>260<br>260        | 30 5<br>18 5<br>140     | 115<br>40<br>46         |
| 47<br>48<br>49       | 50 to 99 acres                                                                                                              | 617<br>177<br>56             | 271<br>97<br>31          | 100<br>6<br>6                      | 118<br>26<br>6            | 76<br>31                 | 31<br>6<br>13           | 21<br>11                |
| 50                   | 500 acres and over                                                                                                          | 4                            | 3                        |                                    |                           |                          |                         | i                       |
| 51<br>52<br>53       | Woodland not pastured                                                                                                       | 22,494<br>1,023,626<br>6,032 | 1,508<br>107,053<br>305  | 5,917<br>156,2 <b>4</b> 9<br>2,101 | 4,585<br>159,850<br>1,533 | 2,880<br>177,877<br>580  | 3,789<br>187,620<br>605 | 3,815<br>234,977<br>908 |
| 54<br>55<br>56       | 10 to 19 mcres                                                                                                              | 4,230<br>6,520<br>3,275      | 210<br>490<br>232        | 1,491<br>1,522<br>572              | 789<br>1,335<br>599       | 385<br>800<br>540        | 742<br>1,331<br>668     | 613<br>1,042<br>664     |
| 57<br>58<br>59       | 100 to 199 acres                                                                                                            | 1,673<br>628<br>136          | 140<br>108<br>23         | 186<br>24<br>21                    | 258<br>57<br>14           | 416<br>141<br>18         | 301<br>130<br>12        | 372<br>168<br>48        |