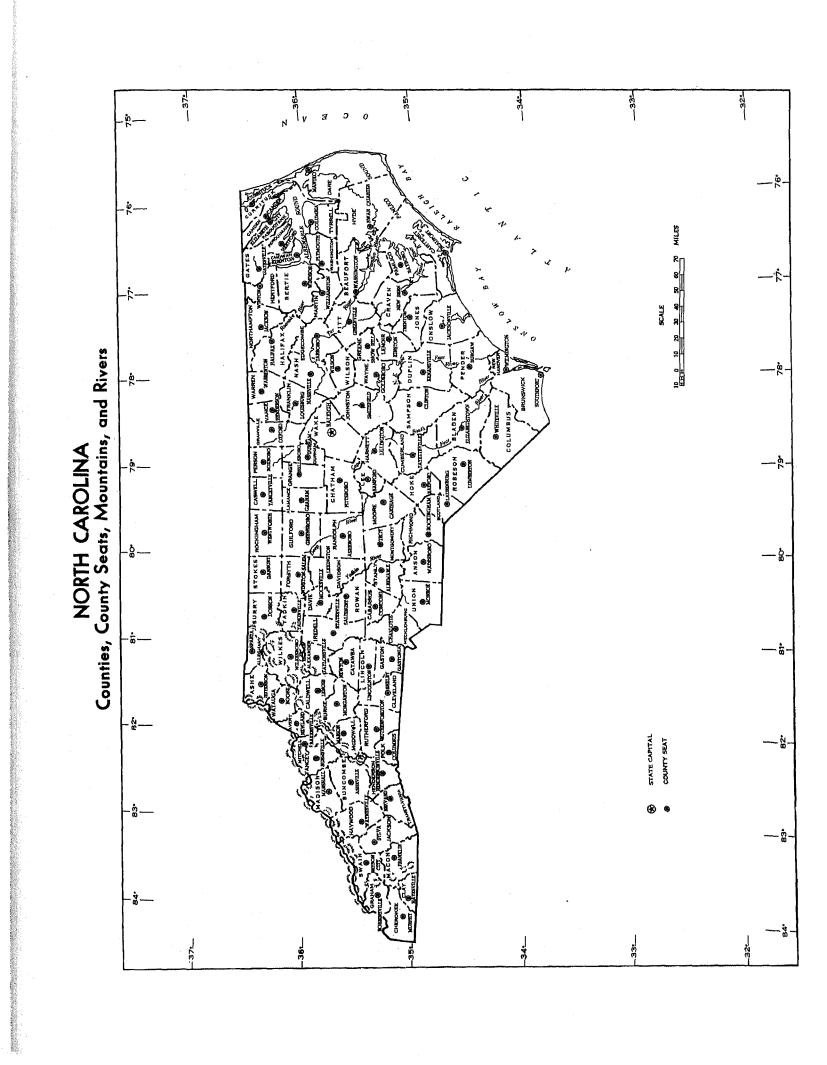

# Chapter B STATISTICS FOR COUNTIES

(57)

#### County Table 1.—FARMS, ACREAGE, VALUE, AND FARM

[1950 data for items shown in italics are based

| Item (For definitions and explanations, see text)                                                   | The State                        | Alamance                    | Alexander                 | Alleghany                  | Anson                       | Ashe                    | Avery                   | Beaufort                | Bertie           |
|-----------------------------------------------------------------------------------------------------|----------------------------------|-----------------------------|---------------------------|----------------------------|-----------------------------|-------------------------|-------------------------|-------------------------|------------------|
| FARMS, ACREAGE, AND VALUE                                                                           |                                  |                             |                           |                            | -                           |                         |                         |                         |                  |
| armsnumber 1950<br>1945                                                                             | 288,508<br>287,412               | 2,946<br>2,720              | 1,904<br>1,945            | 1,627<br>1,608             | 2,753<br>3,436              | 3, 886<br>3, 955        | 1,786<br>2,173          | 3, 384<br>3, 443        | 3, 13<br>3, 35   |
| Approximate land areaacres 1950 Proportion in farmspercent 1950                                     | 51,422,080<br>61.5               | 277,760<br>79.1             | 165,800<br>79.0           | 147,200<br>86.8            | 341,120<br>73.2             | 273,280<br>91.3         | 158,080<br>55.8         | 531, 840<br>48, 3       | 443, 5<br>61     |
| and owned by farm operatorsacres 1950                                                               | 14,921,350<br>6,623,946          | 181, 698<br>58,447          | 119,192<br>15,175         | 114,797<br>15,396          | 183, 745<br>82, 264         | 232, 443<br>30, 618     | 80,446<br>8,123         | 215,400<br>65,126       | 151, 6<br>164, 0 |
| and managed by farm operatorsaeros 1950 and rented to others by farm operators (see text)acros 1950 | 468,381<br>2,695,740             | 2, 971<br>23, 370           | 220<br>5,575              | 816<br>3,196               | 13, 195<br>29, 359          | 1,015<br>4,668          | 1,000                   | 7, 348<br>29, 078       | 2,4<br>44,6      |
| and in farmsacres 1950                                                                              | 19,317,937                       | 219,746                     | 129,010                   | 127, 813                   | 249, 845                    | 249,408                 | 88, 257                 | 256, 796                | 273,8            |
| 1945 Average size of form                                                                           | 18,617,932<br>67.0<br>64.8       | 816,720<br>74.6<br>79.7     | 137,590<br>67.8<br>70.6   | 128, 783<br>78, 6<br>80, 4 | 245, 697<br>90, 8<br>100, 9 | 246,913<br>64.2<br>62.4 | 107,216<br>49.4<br>49.3 | 236,555<br>77.3<br>68.7 | 836,0<br>8'      |
| Palue of land and buildingsaverage per farm, dollars 1950                                           | 6,490                            | 7, 115                      | 4,661<br>2,079            | 6,513<br>3,201             | 5, 241<br>2, 513            | 5,756<br>3,278          | 4,933<br>1,974          | 7,271<br>3,213          | 7,               |
| 1945<br>overage per acre, dollars 1950<br>1945                                                      | 3,490<br>93,65<br>53,67          | 3,878<br>94.73<br>48.67     | 64.22                     | 87. 44<br>39. 82           | 51.04                       | 94.77<br>52,50          | 82. 16<br>40.00         | 89.63                   | 3,<br>88<br>51   |
| Proportion of farms reporting valuepercent 1950, Proportion of land in farms for which              | 85                               | . 83                        | 89                        | 94                         | 74                          | 94<br>89                | 94<br>114               | 86<br>90                |                  |
| value was reportedpercent 1950                                                                      | 84                               | 84                          | 95                        | 89                         | 83                          | ·                       | 114                     | 30                      |                  |
| Cropland harvested                                                                                  | 266,955<br>280,735               | 8, 488<br>8, 683            | 1,767<br>1,916            | 1,473<br>1,448             | 2, 556<br>2, 391            | 3,552<br>3,758          | 1,651<br>2,167          | 3,095<br>3,599          | 3,               |
| nerea 1949<br>1944                                                                                  | 5,782,407<br>6,126,001           | 56,013<br>66,465            | 29,960<br>38,386          | 22, 187<br>21, 334         | 81, 196<br>82, 870          | 36,737<br>42,543        | 17,400<br>26,788        | 99, 178<br>99, 633      | 80.<br>83.       |
| 1 to 9 acres                                                                                        | 75,413<br>75,876                 | 779<br>621                  | 721<br>598<br>496         | 655<br>698<br>451          | 326<br>274                  | 2,144<br>2,081<br>945   | 1,072<br>1,064<br>374   | 630<br>643<br>941       |                  |
| 10 to 19 seres                                                                                      | 80,427<br>85,115                 | 638<br>782<br>478           | 515<br>287                | 393<br>179                 | 765<br>550<br>*509          | 1,103                   | 828<br>112              | 1,112                   |                  |
| 20 to 29 acres                                                                                      | 54,000<br>58,749<br>39,858       | 462<br>358                  | 406<br>193                | 171<br>138                 | 567<br>537                  | 369<br>130              | 174<br>67               | 709<br>487              | 1,               |
| 50 to 99 acres                                                                                      | 45,041<br>13,857                 | 544<br>194                  | 288<br>59                 | 134<br>43                  | 637<br>240                  | 165                     | 79<br>21                | 574<br>823              |                  |
| 1944<br>100 to 199 acrea                                                                            | 14,745<br>2,625                  | 230<br>36                   | 95<br>10                  | 45                         | 258<br>75                   | 36<br>-2                | 15<br>5                 | 250<br>98               | :                |
| 1944 200 acres and overfarms reporting 1949                                                         | 2,543<br>773                     | 35<br>5                     | 13<br>1                   | 7                          | 75<br>24                    | 4                       | 5                       | 69<br>51                |                  |
| 1944<br>Cropland used only for pasturefarms reporting 1949                                          | 668<br>83,130                    | 968                         | 550                       | 687                        | 30<br>566                   | 1,510                   | 8<br>680                | 42<br>1,049             | 1,               |
| 1944 <sup>1</sup><br>acres 1949 <sub>3</sub>                                                        | 57, 275<br>732, 664              | 838<br>15, 986              | 1,035<br>4,925            | 81<br>15,129               | 257<br>8, 755               | 2,360<br>31,459         | 697<br>8,606            | 5,803                   | 5,               |
| Cropland not berrented and                                                                          | 525,691                          | 11,517                      | 1,908                     | 4,081                      | 3,471<br>904                | 42,887<br>346           | 8, 234<br>298           | 2, 681<br>880           | 1,               |
| not pasturedfarms reporting 1949<br>acres 1949                                                      | 103,812<br>1,185,324<br>949,598  | 1,619<br>28,105<br>17,174   | 1,226<br>14,235<br>12,360 | 1,490<br>529               | 16, 633<br>14, 501          | 4,341<br>2,304          | 2,168<br>1,450          | 14,286<br>3,878         | 6,<br>1,         |
| 1944 Woodland pasturedfarms reporting 1949 1944                                                     | 89, 345<br>78, 259               | 1,074                       | 1,022                     | 518<br>91                  | 725<br>921                  | 1,841<br>766            | 818<br>1,474            | 489<br>374              | ,                |
| acres 1949<br>1944                                                                                  | 1,422,819                        | 16,106<br>16,079            | 8,320<br>9,850            | 9,441                      | 18,479<br>15,539            | 28,908<br>10,984        | 11,240<br>38,118        | 14,829<br>8,580         | β.,<br>3.,       |
| Woodland not pasturedfarms reporting 1949                                                           | 176, 162<br>194, 059             | 8,053<br>1,980              | 1,846<br>1,675            | 967<br>1,291               | 1,403<br>1,441              | 2,101<br>5,093          | 918<br>608              | 1,957<br>1,981          | 2.               |
| acres 1949<br>1944                                                                                  | 8, 273, 353<br>8, 106, 200       | 78, 608<br>83, 159          | 56, 859<br>56, 239        | 19,780<br>82,989           | 109,457<br>113,146          | 48,098<br>65,558        | 87,978<br>11,964        | 108,078<br>111,833      | 164<br>139       |
| Other pasture (not cropland and not woodland)                                                       | 79,800                           | 1,854                       | 910                       | 1,395                      | 501                         | 2, 935                  | 940                     | 196                     |                  |
| 1944<br>acres 1949                                                                                  | 91,957<br>1,067,154              | 1,095<br>14,298             | 787<br>7,717              | 1,446<br>54,655            | 773<br>7, 471               | 2,871<br>90,040         | 665<br>16,320           | 355<br>3,447            | 1,               |
| Other land (house lots, roads,                                                                      | 1,099,454                        | 18, 934                     | 6,345<br>1,807            | 71,311                     | 0,001                       | 74, 980<br>3, 838       | 16,966<br>1,668         |                         | e<br>e           |
| wasteland, etc.)farms reporting 1949<br>1944<br>acres 1949                                          | 237, 349<br>243, 974<br>866, 216 | 8, 670<br>8, 637<br>18, 630 | 1,902<br>7,193            | 1,324<br>4,191             | 2, 379<br>7, 854            | 8,975<br>9,827          | 2,143<br>4,557          | 2,188                   | 1 5              |
| acres 1949 1944 Cropland, total                                                                     | 718, 108<br>877, 730             | 9, 393<br>2, <b>7</b> 90    | 6,850<br>1,878            | 5,890<br>1,521             | 5, 701<br>2, 682            | 7,657<br>3,697          | 3,696<br>1,780          | 6,030<br>3,168          | 5                |
| 1944                                                                                                | 285,178<br>7,698,395             | 8,698<br>98,104             | 1,948<br>49,121           | 1,460<br>39,806            | 2,431<br>106,584            | 3,858<br>72,537         | 2,172<br>28,168         | 3,422                   | 3                |
| [944]<br>Land pastured, totalfarms reporting 1949                                                   | 7,601,290<br>169,899             | 95, <b>1</b> 56<br>2, 054   | 58,208<br>1,469           | 26,844<br>1,549            | 1,186                       | 87,734<br>3,699         | 36,478<br>1,688         | 106,192<br>1,419        | H6               |
| 1944<br>acres 1949                                                                                  | 161,587<br>3,818,637             | 1,895<br>44,390             | 1, 618<br>20, 962         | 1,484<br>80,225            | 1,180<br>34,705             | 3,723<br>150,405        | 8,091<br>36,166         | 915<br>24,079           | 16               |
| Woodland, totalfarms reporting 1949                                                                 | 2,718,031                        | 40,530<br>2,288             | 23,655<br>1,655           | 78,701<br>1,313            | 29,460<br>1,547             | 128,851<br>3,282        | 63,318                  |                         |                  |
| 1944<br>acres 1949                                                                                  | 209,562<br>9,696,172             | 2,140<br>94,714             | 1,759<br>64,979           | 2,323<br>89,161            | 1,500<br>127,936            | 3,374<br>77,004         | 1,754<br>39,818         |                         | 173              |
| 1944<br>Irrigated land in farms                                                                     | 9,199,086<br>96                  | 99,238                      | 66,089                    | 25,339                     | 128,694                     | 76,548<br>1             | 50,088                  | 120,413                 |                  |
| 1944<br>acres 1949                                                                                  | 19<br>8,083<br>889               |                             |                           |                            |                             | 160                     |                         | 437                     | ļ                |
| 1944<br>Land irrigated by sprinklersfarms reporting 1949<br>acres 1949                              | #8<br>1,863                      |                             |                           | **********                 |                             | 1<br>150                |                         | 9<br>368                |                  |
| FARM OPERATORS                                                                                      |                                  |                             | 1                         |                            |                             |                         |                         |                         |                  |
| Residing on farm operatedoperators reporting 1950                                                   | 268,365<br>267,561               | 2,766<br>8,591              | 1,808<br>1,877            | 1,588                      | 8, 385<br>8, 884            | 3, 673<br>3, 646        | 1,717<br>2,134          | 3,003                   | 3                |
| Not residing on farm operatedoperators reporting 1950 1945                                          | 9,431<br>16,164                  | 93<br>86                    | 60<br>60                  | 7/1                        | 111<br>136                  | 160<br>306              | 60<br>37                | 192                     | i                |
| With other income of family exceeding value of agricultural products soldoperators reporting 1949   | 77,676                           | 1,284                       | 820                       | 687                        | 751                         | 1,849                   | 1,055                   | 654                     |                  |
|                                                                                                     | 97,339                           | 1,383                       | 909                       | 707                        | 917                         | 1, 984                  | 958<br>953              |                         |                  |
| Working off their farm, totaloperators reporting 1949                                               | 55, 213                          | 743                         | b56                       | 173                        | 563                         | 1,493                   |                         |                         |                  |