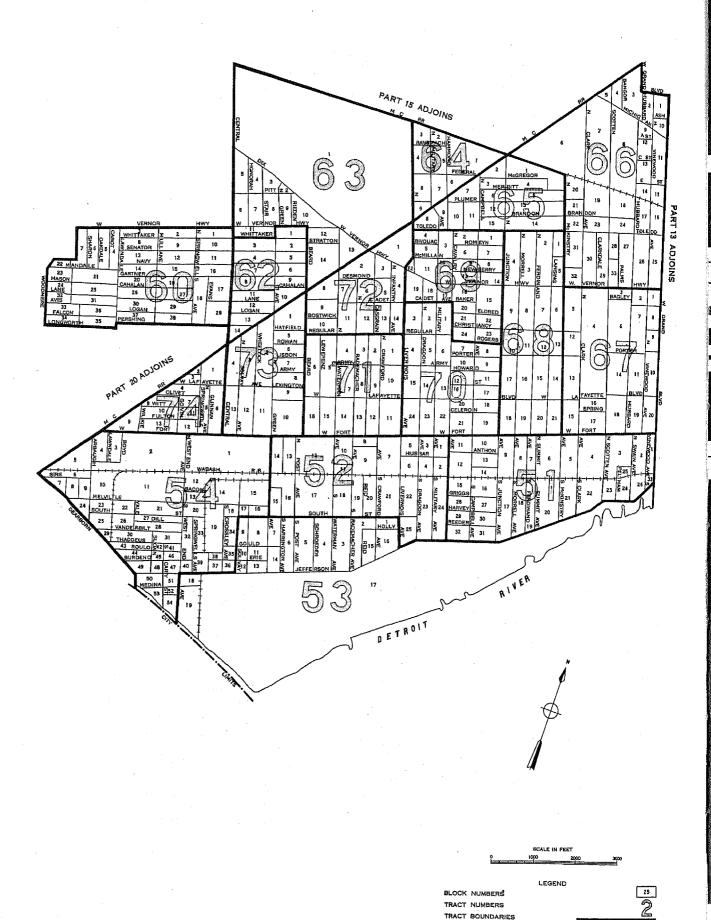

Block identification.—A map or series of maps is included in this report showing block numbers for each block, number and letter designations for tracts, and the names of principal streets.

Blocks are identified by serial numbers, a separate series of numbers being used for each tract. Thus, the location of each block for which data are presented in table 3 may be determined by referring to the tract and block number shown on the map. Similarly, data for a specific block may be located in the table by reference to the map for identification numbers of the tract and block.

If no dwelling units are reported for a block, the block number is not listed in table 3, although it is shown on the map. Dwelling units for which the block number was not reported are indicated in the table by the symbol "NR." Detailed data are not shown for such dwelling units, nor for blocks containing fewer than three dwelling units. Average monthly rent is not shown when the monthly rent was reported for fewer than three dwelling units. Average value is not shown when the value of one-dwelling-unit properties was reported for fewer than three dwelling units. All dwelling units are included, however, in the statistics for the city and for each tract.