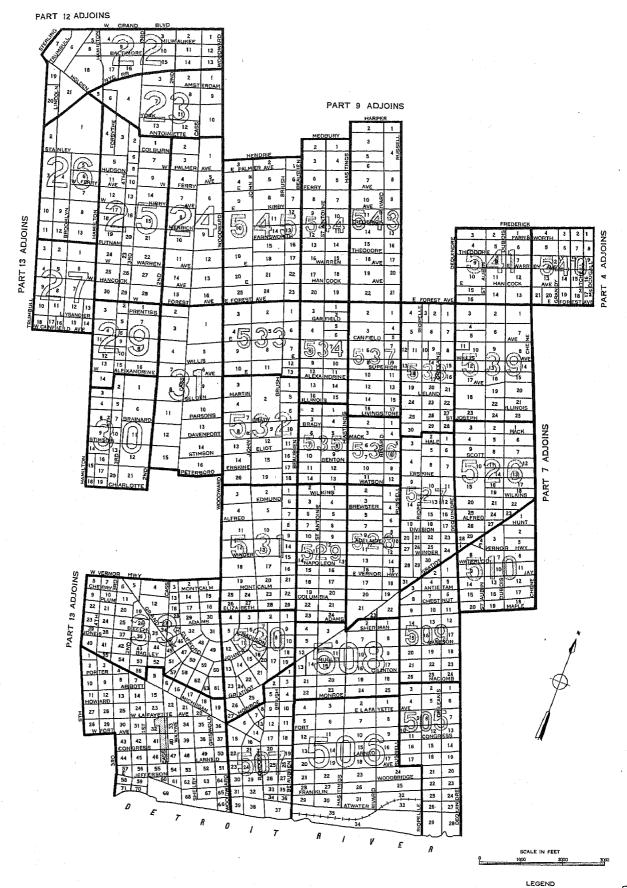

Block identification.—A map or series of maps is included in this report showing block numbers for each block, number and letter designations for tracts, and the names of principal streets.

Blocks are identified by serial numbers, a separate series of numbers being used for each tract. Thus, the location of each block for which data are presented in table 3 may be determined by referring to the tract and block number shown on the map. Similarly, data for a specific block may be located in the table by reference to the map for identification numbers of the tract and block.

If no dwelling units are reported for a block, the block number is not listed in table 3, although it is shown on the map. Dwelling units for which the block number was not reported are indicated in the table by the symbol "NR." Detailed data are not shown for such dwelling units, nor for blocks containing fewer than three dwelling units. Average monthly rent is not shown when the monthly rent was reported for fewer than three dwelling units. Average value is not shown when the value of one-dwelling-unit properties was reported for fewer than three dwelling units. All dwelling units are included, however, in the statistics for the city and for each tract.