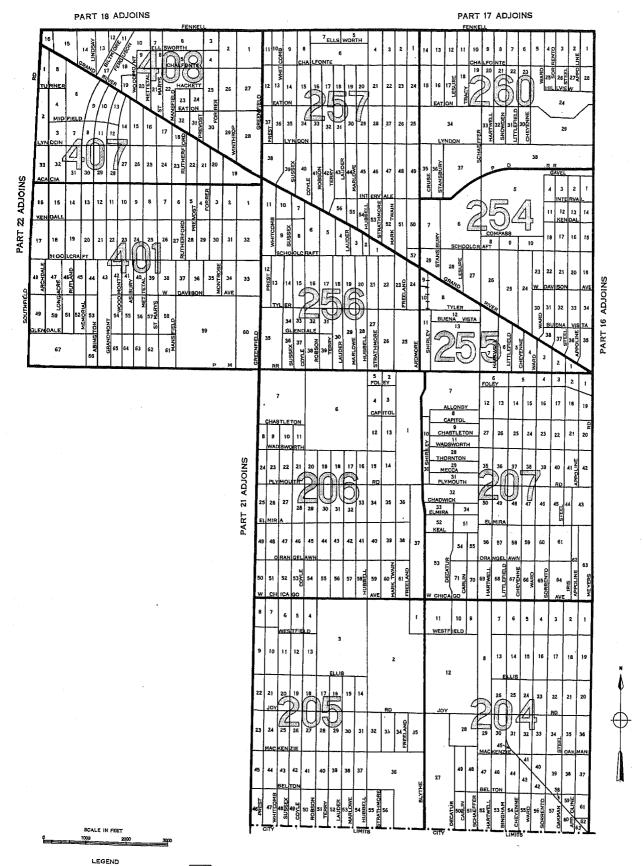

Block identification.—A map or series of maps is included in this report showing block numbers for each block, number and letter designations for tracts, and the names of principal streets.

Blocks are identified by serial numbers, a separate series of numbers being used for each tract. Thus, the location of each block for which data are presented in table 3 may be determined by referring to the tract and block number shown on the map. Similarly, data for a specific block may be located in the table by reference to the map for identification numbers of the tract and block.

If no dwelling units are reported for a block, the block number is not listed in table 3, although it is shown on the map. Dwelling units for which the block number was not reported are indicated in the table by the symbol "NR." Detailed data are not shown for such dwelling units, nor for blocks containing fewer than three dwelling units. Average monthly rent is not shown when the monthly rent was reported for fewer than three dwelling units. Average value is not shown when the value of one-dwelling-unit properties was reported for fewer than three dwelling units. All dwelling units are included, however, in the statistics for the city and for each tract.