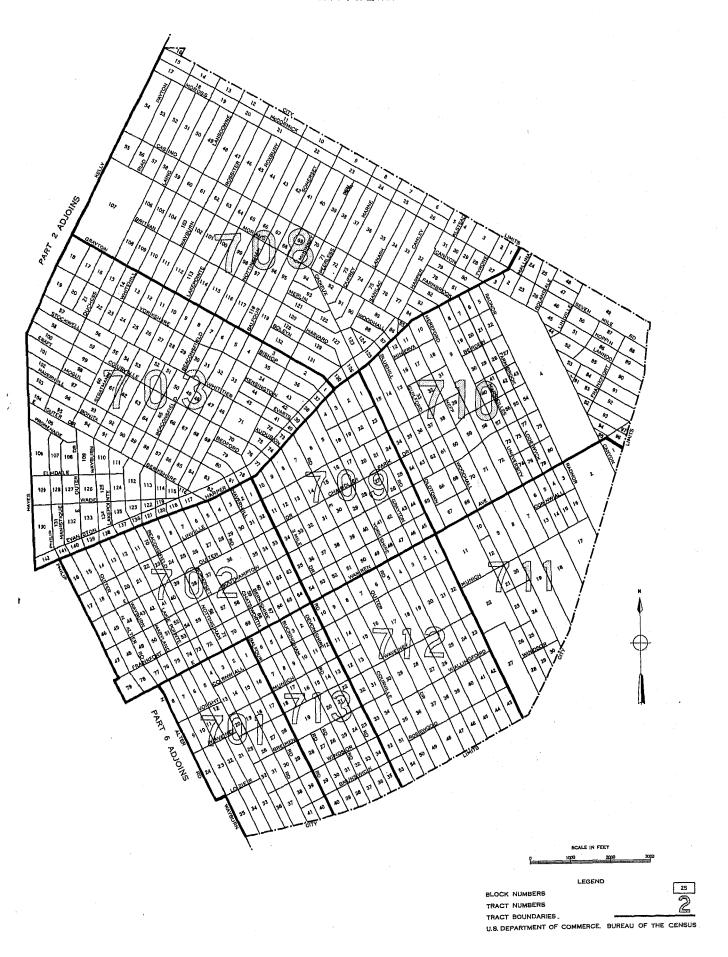

Block identification.—A map or series of maps is included in this report showing block numbers for each block, number and letter designations for tracts, and the names of principal streets.

Blocks are identified by serial numbers, a separate series of numbers being used for each tract. Thus, the location of each block for which data are presented in table 3 may be determined by referring to the tract and block number shown on the map. Similarly, data for a specific block may be located in the table by reference to the map for identification numbers of the tract and block.

If no dwelling units are reported for a block, the block number is not listed in table 3, although it is shown on the map. Dwelling units for which the block number was not reported are indicated in the table by the symbol "NR." Detailed data are not shown for such dwelling units, nor for blocks containing fewer than three dwelling units. Average monthly rent is not shown when the monthly rent was reported for fewer than three dwelling units. Average value is not shown when the value of one-dwelling-unit properties was reported for fewer than three dwelling units. All dwelling units are included, however, in the statistics for the city and for each tract.