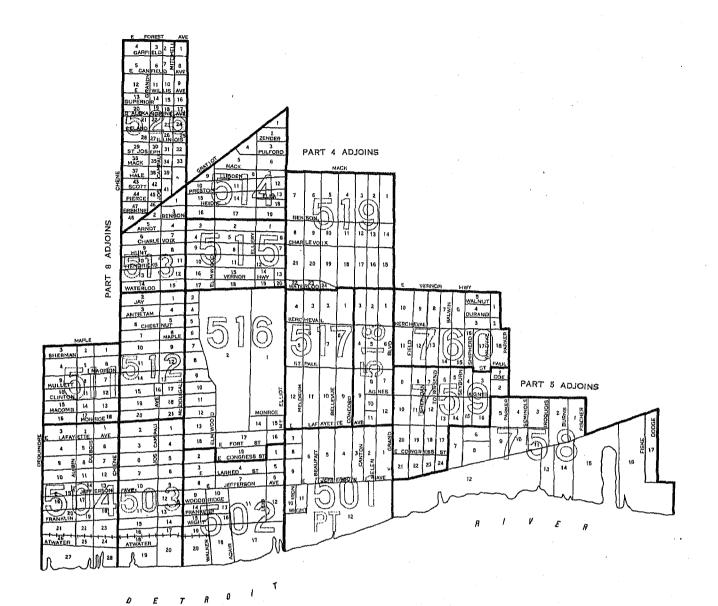

Block identification.—A map or series of maps is included in this report showing block numbers for each block, number and letter designations for tracts, and the names of principal streets.

Blocks are identified by serial numbers, a separate series of numbers being used for each tract. Thus, the location of each block for which data are presented in table 3 may be determined by referring to the tract and block number shown on the map. Similarly, data for a specific block may be located in the table by reference to the map for identification numbers of the tract and block.

If no dwelling units are reported for a block, the block number is not listed in table 3, although it is shown on the map. Dwelling units for which the block number was not reported are indicated in the table by the symbol "NR." Detailed data are not shown for such dwelling units, nor for blocks containing fewer than three dwelling units. Average monthly rent is not shown when the monthly rent was reported for fewer than three dwelling units. Average value is not shown when the value of one-dwelling-unit properties was reported for fewer than three dwelling units. All dwelling units are included, however, in the statistics for the city and for each tract.