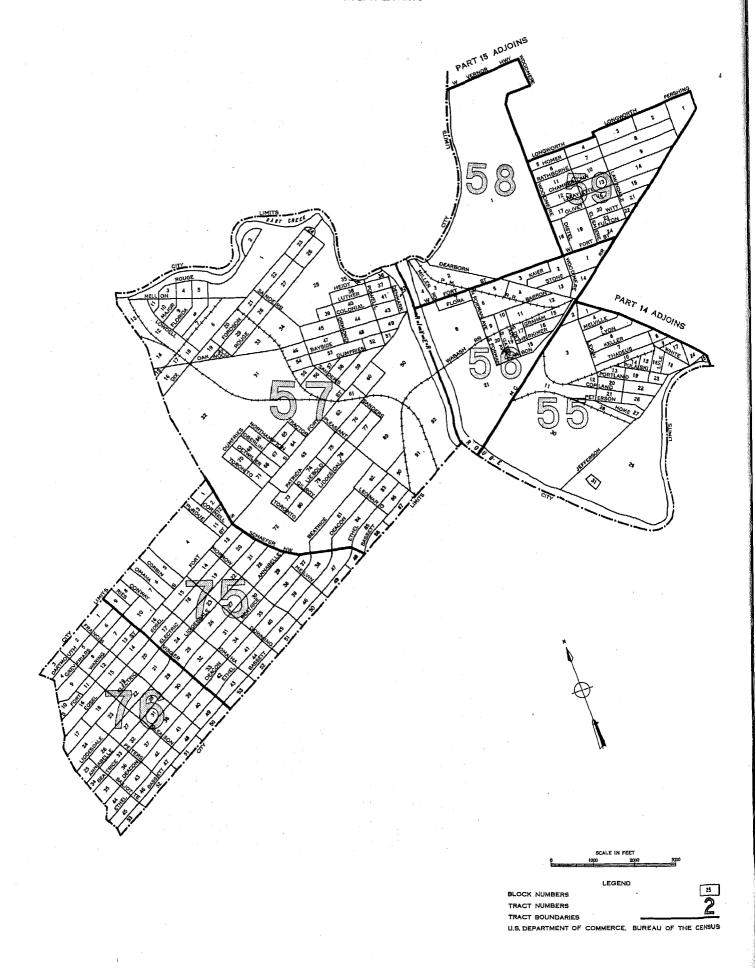

Block identification.—A map or series of maps is included in this report showing block numbers for each block, number and letter designations for tracts, and the names of principal streets.

Blocks are identified by serial numbers, a separate series of numbers being used for each tract. Thus, the location of each block for which data are presented in table 3 may be determined by referring to the tract and block number shown on the map. Similarly, data for a specific block may be located in the table by reference to the map for identification numbers of the tract and block.

If no dwelling units are reported for a block, the block number is not listed in table 3, although it is shown on the map. Dwelling units for which the block number was not reported are indicated in the table by the symbol "NR." Detailed data are not shown for such dwelling units, nor for blocks containing fewer than three dwelling units. Average monthly rent is not shown when the monthly rent was reported for fewer than three dwelling units. Average value is not shown when the value of one-dwelling-unit properties was reported for fewer than three dwelling units. All dwelling units are included, however, in the statistics for the city and for each tract.