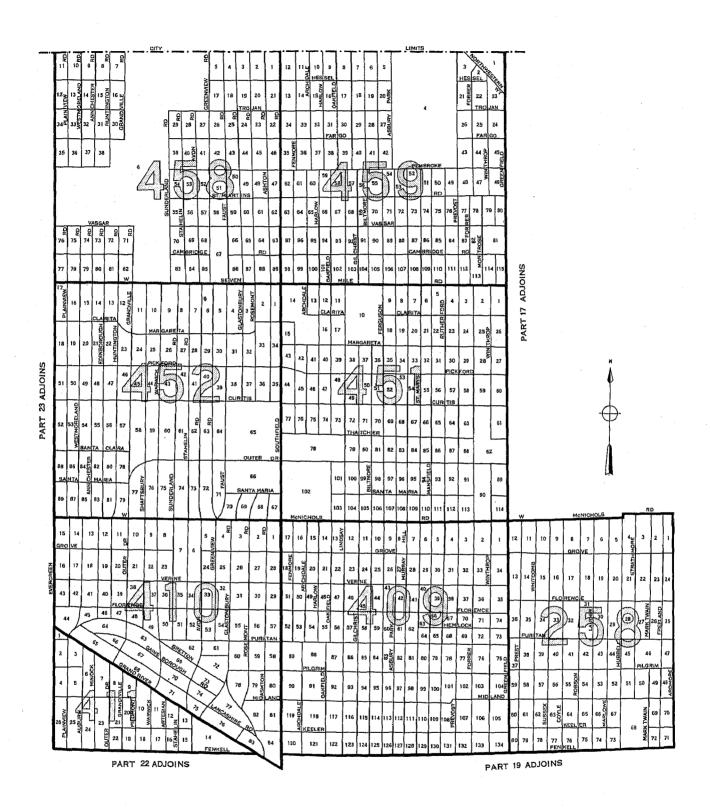

Block identification.—A map or series of maps is included in this report showing block numbers for each block, number and letter designations for tracts, and the names of principal streets.

Blocks are identified by serial numbers, a separate series of numbers being used for each tract. Thus, the location of each block for which data are presented in table 3 may be determined by referring to the tract and block number shown on the map. Similarly, data for a specific block may be located in the table by reference to the map for identification numbers of the tract and block.

If no dwelling units are reported for a block, the block number is not listed in table 3, although it is shown on the map. Dwelling units for which the block number was not reported are indicated in the table by the symbol "NR." Detailed data are not shown for such dwelling units, nor for blocks containing fewer than three dwelling units. Average monthly rent is not shown when the monthly rent was reported for fewer than three dwelling units. Average value is not shown when the value of one-dwelling-unit properties was reported for fewer than three dwelling units. All dwelling units are included, however, in the statistics for the city and for each tract.