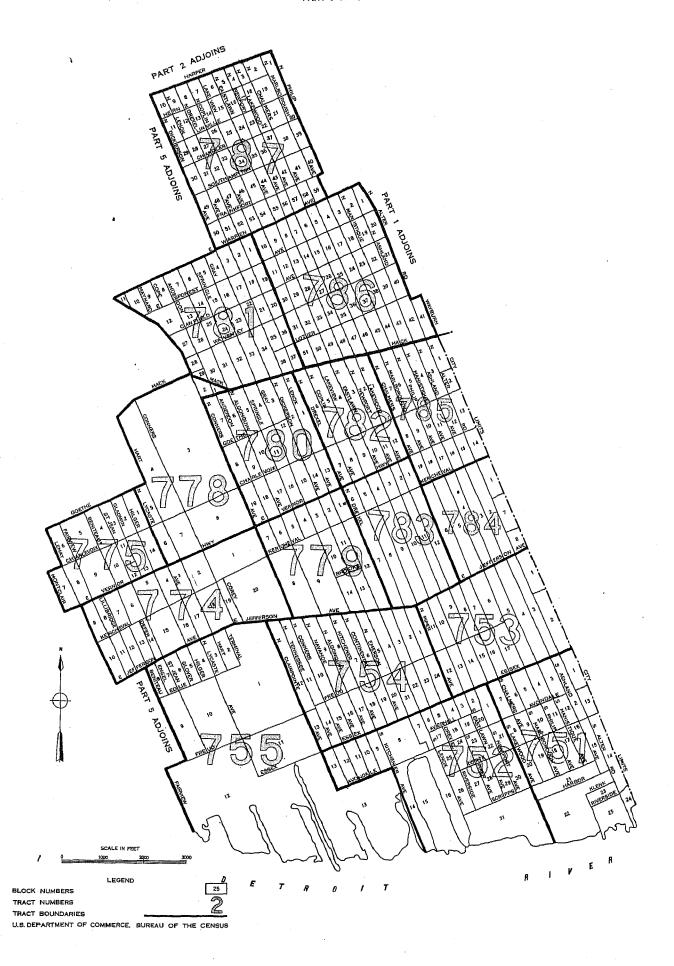

Block identification.—A map or series of maps is included in this report showing block numbers for each block, number and letter designations for tracts, and the names of principal streets.

Blocks are identified by serial numbers, a separate series of numbers being used for each tract. Thus, the location of each block for which data are presented in table 3 may be determined by referring to the tract and block number shown on the map. Similarly, data for a specific block may be located in the table by reference to the map for identification numbers of the tract and block.

If no dwelling units are reported for a block, the block number is not listed in table 3, although it is shown on the map. Dwelling units for which the block number was not reported are indicated in the table by the symbol "NR." Detailed data are not shown for such dwelling units, nor for blocks containing fewer than three dwelling units. Average monthly rent is not shown when the monthly rent was reported for fewer than three dwelling units. Average value is not shown when the value of one-dwelling-unit properties was reported for fewer than three dwelling units. All dwelling units are included, however, in the statistics for the city and for each tract.