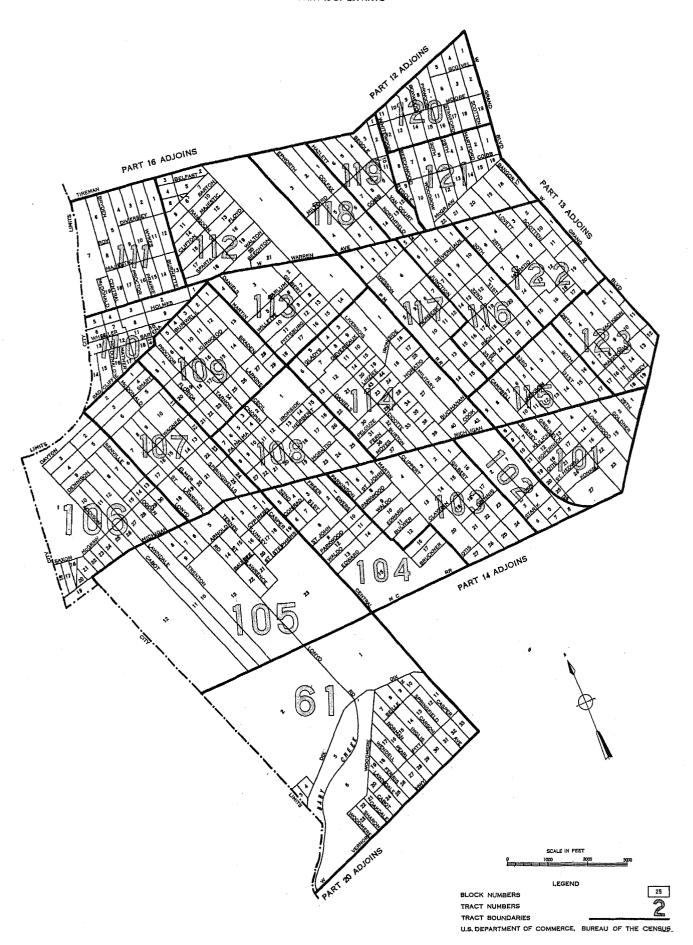

Block identification.—A map or series of maps is included in this report showing block numbers for each block, number and letter designations for tracts, and the names of principal streets.

Blocks are identified by serial numbers, a separate series of numbers being used for each tract. Thus, the location of each block for which data are presented in table 3 may be determined by referring to the tract and block number shown on the map. Similarly, data for a specific block may be located in the table by reference to the map for identification numbers of the tract and block.

If no dwelling units are reported for a block, the block number is not listed in table 3, although it is shown on the map. Dwelling units for which the block number was not reported are indicated in the table by the symbol "NR." Detailed data are not shown for such dwelling units, nor for blocks containing fewer than three dwelling units. Average monthly rent is not shown when the monthly rent was reported for fewer than three dwelling units. Average value is not shown when the value of one-dwelling-unit properties was reported for fewer than three dwelling units. All dwelling units are included, however, in the statistics for the city and for each tract.