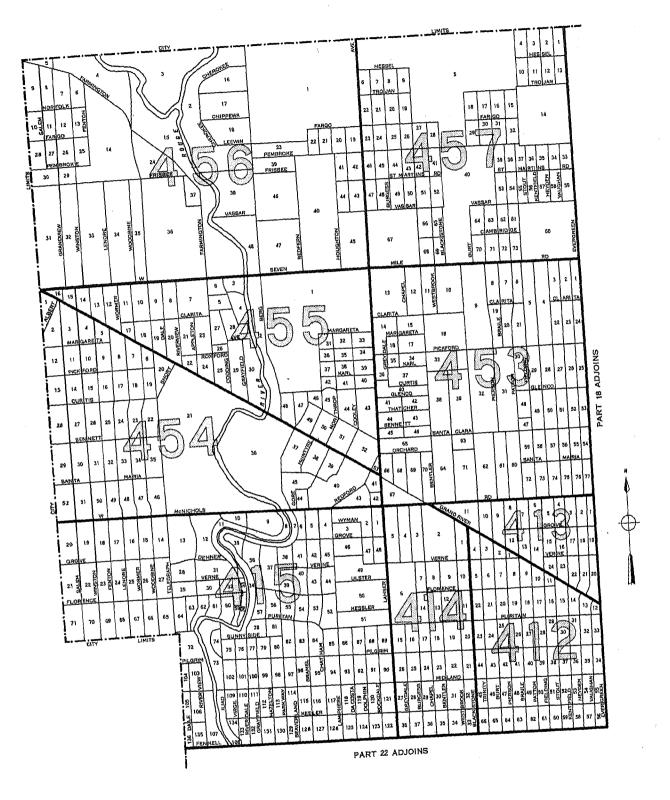

Block identification.—A map or series of maps is included in this report showing block numbers for each block, number and letter designations for tracts, and the names of principal streets.

Blocks are identified by serial numbers, a separate series of numbers being used for each tract. Thus, the location of each block for which data are presented in table 3 may be determined by referring to the tract and block number shown on the map. Similarly, data for a specific block may be located in the table by reference to the map for identification numbers of the tract and block.

If no dwelling units are reported for a block, the block number is not listed in table 3, although it is shown on the map. Dwelling units for which the block number was not reported are indicated in the table by the symbol "NR." Detailed data are not shown for such dwelling units, nor for blocks containing fewer than three dwelling units. Average monthly rent is not shown when the monthly rent was reported for fewer than three dwelling units. Average value is not shown when the value of one-dwelling-unit properties was reported for fewer than three dwelling units. All dwelling units are included, however, in the statistics for the city and for each tract.