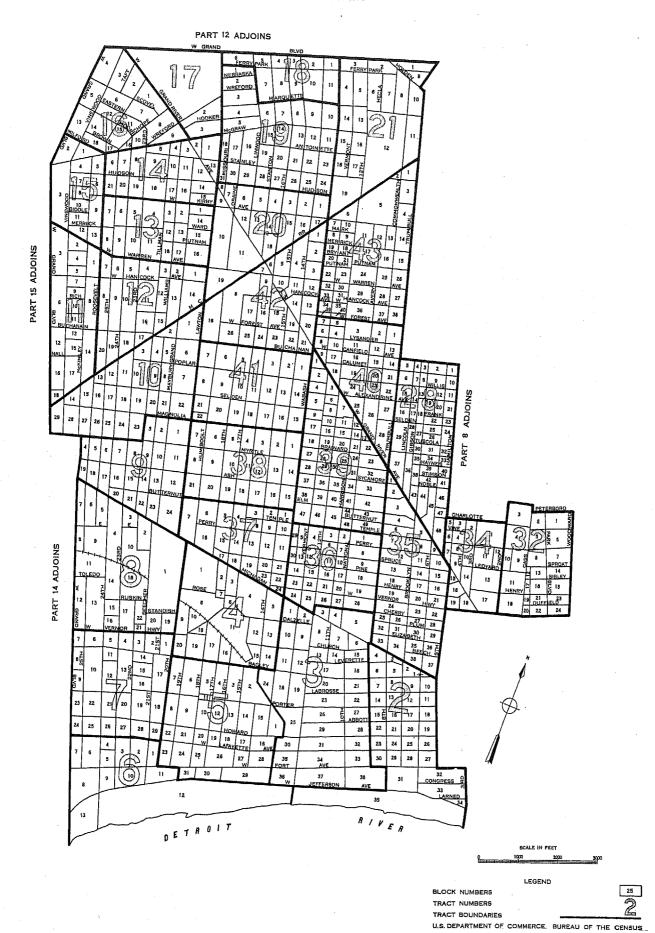

Block identification.—A map or series of maps is included in this report showing block numbers for each block, number and letter designations for tracts, and the names of principal streets.

Blocks are identified by serial numbers, a separate series of numbers being used for each tract. Thus, the location of each block for which data are presented in table 3 may be determined by referring to the tract and block number shown on the map. Similarly, data for a specific block may be located in the table by reference to the map for identification numbers of the tract and block.

If no dwelling units are reported for a block, the block number is not listed in table 3, although it is shown on the map. Dwelling units for which the block number was not reported are indicated in the table by the symbol "NR." Detailed data are not shown for such dwelling units, nor for blocks containing fewer than three dwelling units. Average monthly rent is not shown when the monthly rent was reported for fewer than three dwelling units. Average value is not shown when the value of one-dwelling-unit properties was reported for fewer than three dwelling units. All dwelling units are included, however, in the statistics for the city and for each tract.