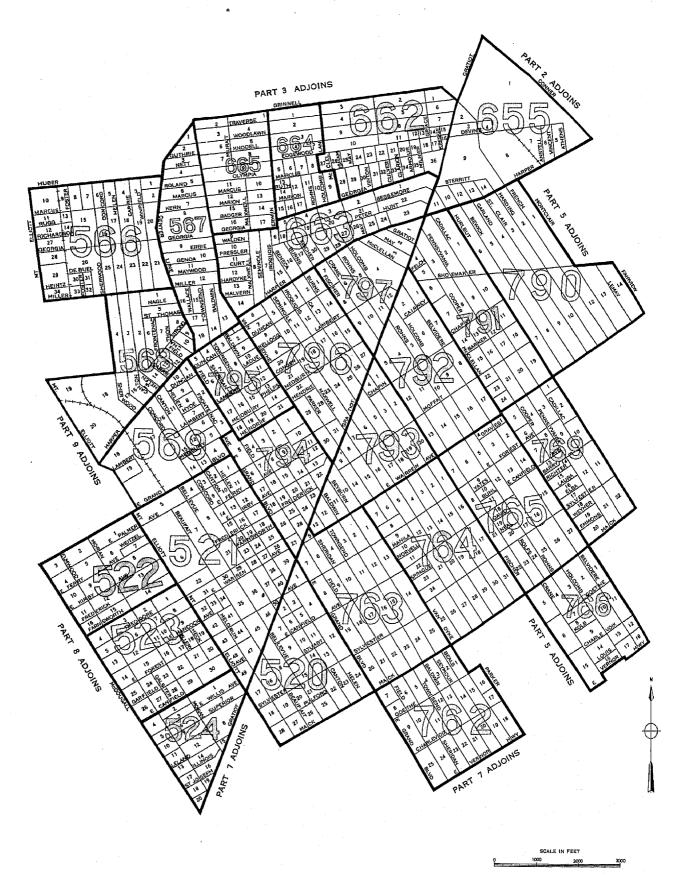

Block identification.—A map or series of maps is included in this report showing block numbers for each block, number and letter designations for tracts, and the names of principal streets.

Blocks are identified by serial numbers, a separate series of numbers being used for each tract. Thus, the location of each block for which data are presented in table 3 may be determined by referring to the tract and block number shown on the map. Similarly, data for a specific block may be located in the table by reference to the map for identification numbers of the tract and block.

If no dwelling units are reported for a block, the block number is not listed in table 3, although it is shown on the map. Dwelling units for which the block number was not reported are indicated in the table by the symbol "NR." Detailed data are not shown for such dwelling units, nor for blocks containing fewer than three dwelling units. Average monthly rent is not shown when the monthly rent was reported for fewer than three dwelling units. Average value is not shown when the value of one-dwelling-unit properties was reported for fewer than three dwelling units. All dwelling units are included, however, in the statistics for the city and for each tract.