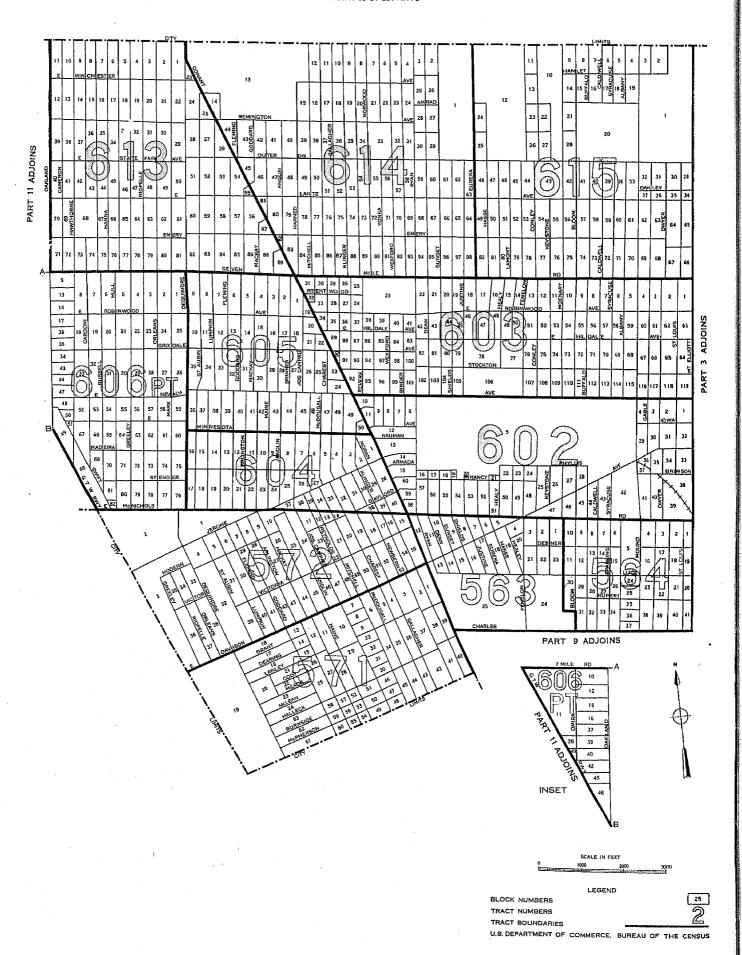

Block identification.—A map or series of maps is included in this report showing block numbers for each block, number and letter designations for tracts, and the names of principal streets.

Blocks are identified by serial numbers, a separate series of numbers being used for each tract. Thus, the location of each block for which data are presented in table 3 may be determined by referring to the tract and block number shown on the map. Similarly, data for a specific block may be located in the table by reference to the map for identification numbers of the tract and block.

If no dwelling units are reported for a block, the block number is not listed in table 3, although it is shown on the map. Dwelling units for which the block number was not reported are indicated in the table by the symbol "NR." Detailed data are not shown for such dwelling units, nor for blocks containing fewer than three dwelling units. Average monthly rent is not shown when the monthly rent was reported for fewer than three dwelling units. Average value is not shown when the value of one-dwelling-unit properties was reported for fewer than three dwelling units. All dwelling units are included, however, in the statistics for the city and for each tract.