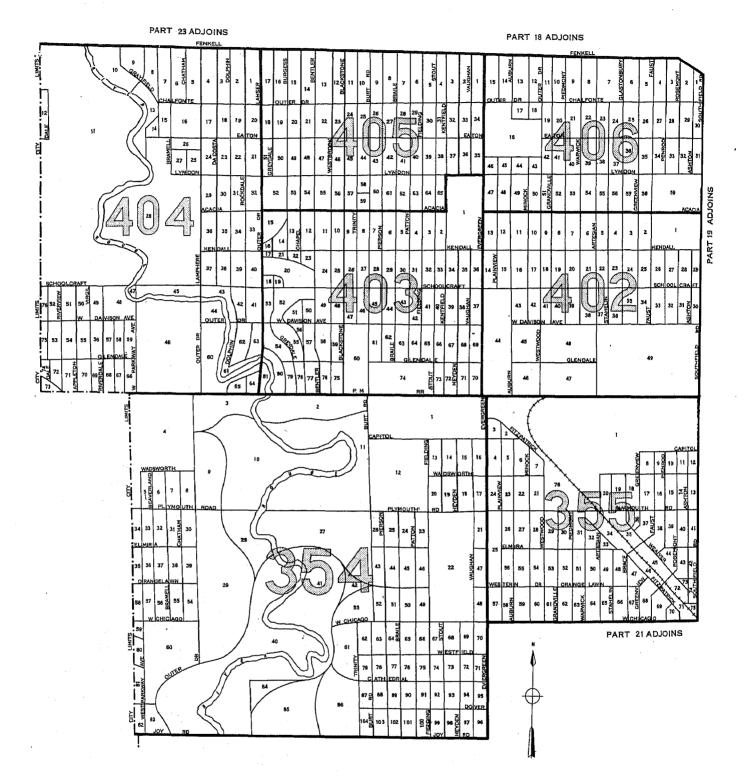

Block identification.—A map or series of maps is included in this report showing block numbers for each block, number and letter designations for tracts, and the names of principal streets.

Blocks are identified by serial numbers, a separate series of numbers being used for each tract. Thus, the location of each block for which data are presented in table 3 may be determined by referring to the tract and block number shown on the map. Similarly, data for a specific block may be located in the table by reference to the map for identification numbers of the tract and block.

If no dwelling units are reported for a block, the block number is not listed in table 3, although it is shown on the map. Dwelling units for which the block number was not reported are indicated in the table by the symbol "NR." Detailed data are not shown for such dwelling units, nor for blocks containing fewer than three dwelling units. Average monthly rent is not shown when the monthly rent was reported for fewer than three dwelling units. Average value is not shown when the value of one-dwelling-unit properties was reported for fewer than three dwelling units. All dwelling units are included, however, in the statistics for the city and for each tract.