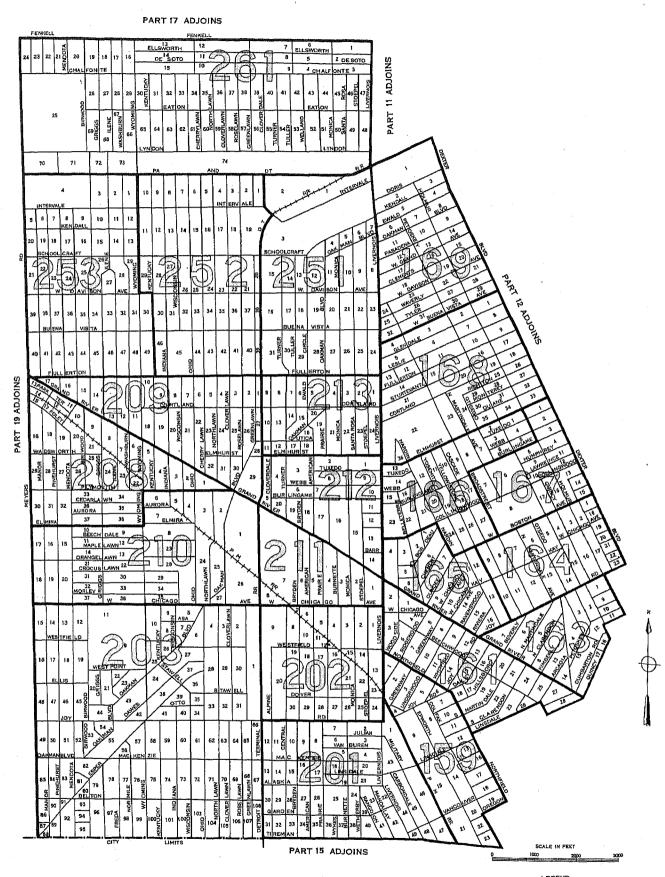

Block identification.—A map or series of maps is included in this report showing block numbers for each block, number and letter designations for tracts, and the names of principal streets.

Blocks are identified by serial numbers, a separate series of numbers being used for each tract. Thus, the location of each block for which data are presented in table 3 may be determined by referring to the tract and block number shown on the map. Similarly, data for a specific block may be located in the table by reference to the map for identification numbers of the tract and block.

If no dwelling units are reported for a block, the block number is not listed in table 3, although it is shown on the map. Dwelling units for which the block number was not reported are indicated in the table by the symbol "NR." Detailed data are not shown for such dwelling units, nor for blocks containing fewer than three dwelling units. Average monthly rent is not shown when the monthly rent was reported for fewer than three dwelling units. Average value is not shown when the value of one-dwelling-unit properties was reported for fewer than three dwelling units. All dwelling units are included, however, in the statistics for the city and for each tract.