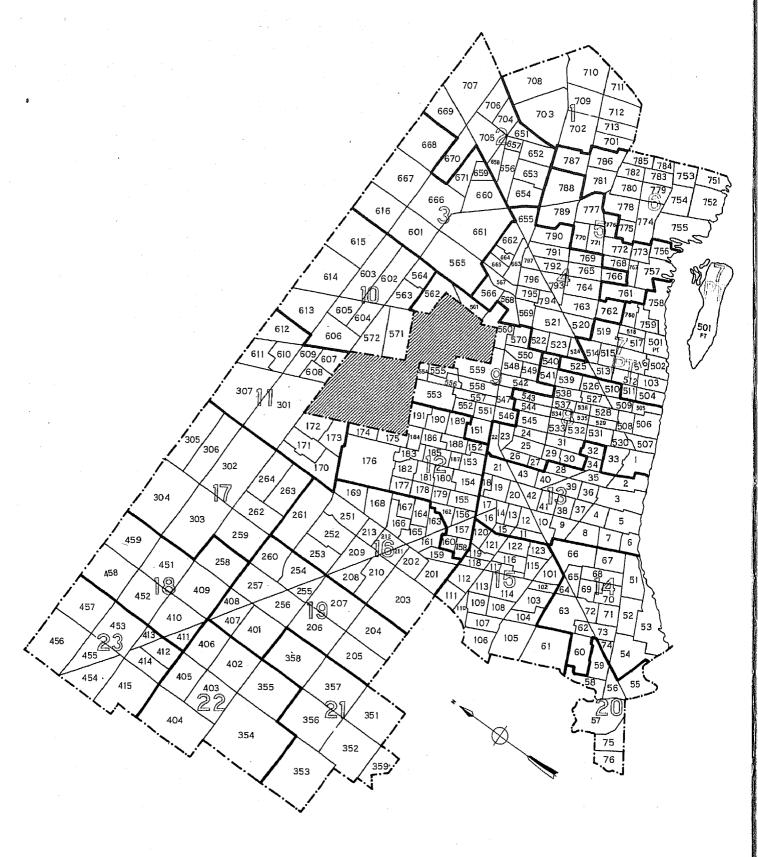

Block identification.—A map or series of maps is included in this report showing block numbers for each block, number and letter designations for tracts, and the names of principal streets.

Blocks are identified by serial numbers, a separate series of numbers being used for each tract. Thus, the location of each block for which data are presented in table 3 may be determined by referring to the tract and block number shown on the map. Similarly, data for a specific block may be located in the table by reference to the map for identification numbers of the tract and block.

If no dwelling units are reported for a block, the block number is not listed in table 3, although it is shown on the map. Dwelling units for which the block number was not reported are indicated in the table by the symbol "NR." Detailed data are not shown for such dwelling units, nor for blocks containing fewer than three dwelling units. Average monthly rent is not shown when the monthly rent was reported for fewer than three dwelling units. Average value is not shown when the value of one-dwelling-unit properties was reported for fewer than three dwelling units. All dwelling units are included, however, in the statistics for the city and for each tract.