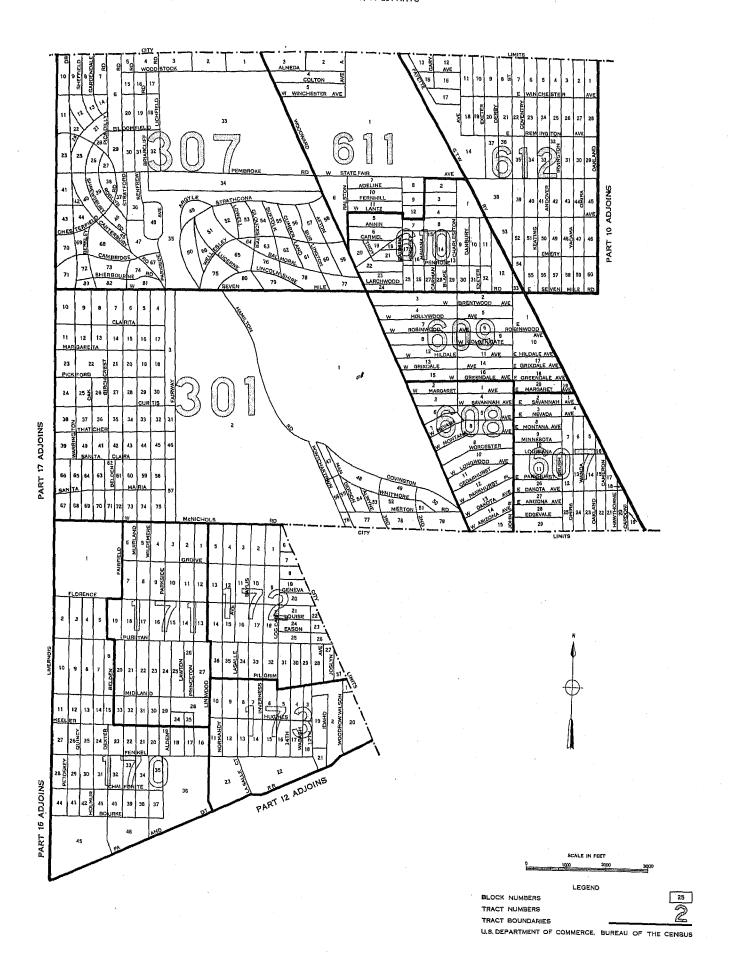

Block identification.—A map or series of maps is included in this report showing block numbers for each block, number and letter designations for tracts, and the names of principal streets.

Blocks are identified by serial numbers, a separate series of numbers being used for each tract. Thus, the location of each block for which data are presented in table 3 may be determined by referring to the tract and block number shown on the map. Similarly, data for a specific block may be located in the table by reference to the map for identification numbers of the tract and block.

If no dwelling units are reported for a block, the block number is not listed in table 3, although it is shown on the map. Dwelling units for which the block number was not reported are indicated in the table by the symbol "NR." Detailed data are not shown for such dwelling units, nor for blocks containing fewer than three dwelling units. Average monthly rent is not shown when the monthly rent was reported for fewer than three dwelling units. Average value is not shown when the value of one-dwelling-unit properties was reported for fewer than three dwelling units. All dwelling units are included, however, in the statistics for the city and for each tract.