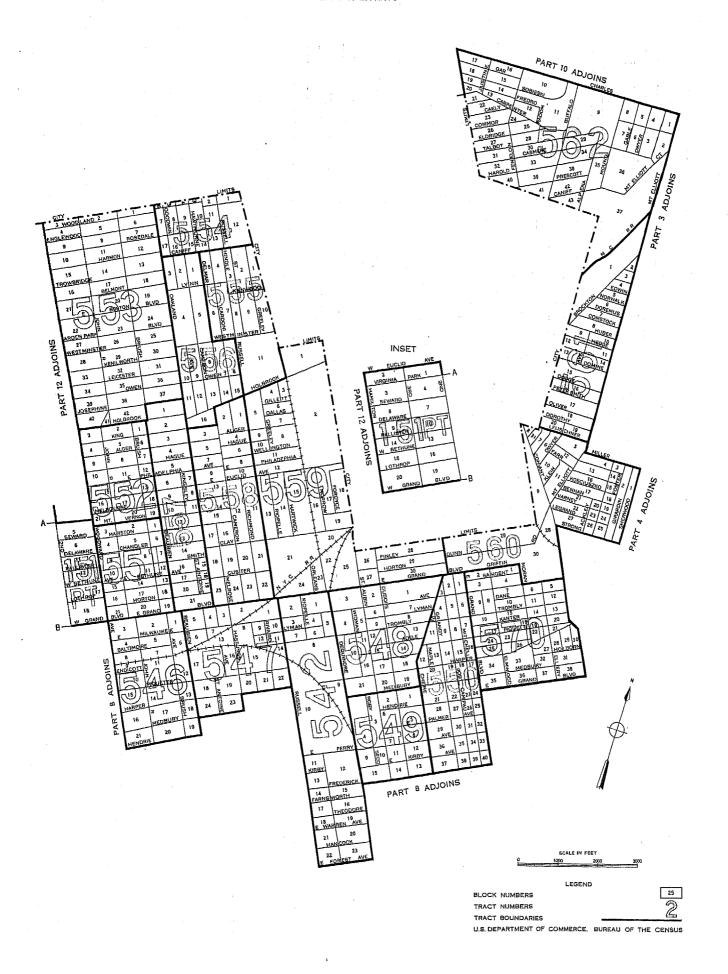

Block identification.—A map or series of maps is included in this report showing block numbers for each block, number and letter designations for tracts, and the names of principal streets.

Blocks are identified by serial numbers, a separate series of numbers being used for each tract. Thus, the location of each block for which data are presented in table 3 may be determined by referring to the tract and block number shown on the map. Similarly, data for a specific block may be located in the table by reference to the map for identification numbers of the tract and block.

If no dwelling units are reported for a block, the block number is not listed in table 3, although it is shown on the map. Dwelling units for which the block number was not reported are indicated in the table by the symbol "NR." Detailed data are not shown for such dwelling units, nor for blocks containing fewer than three dwelling units. Average monthly rent is not shown when the monthly rent was reported for fewer than three dwelling units. Average value is not shown when the value of one-dwelling-unit properties was reported for fewer than three dwelling units. All dwelling units are included, however, in the statistics for the city and for each tract.