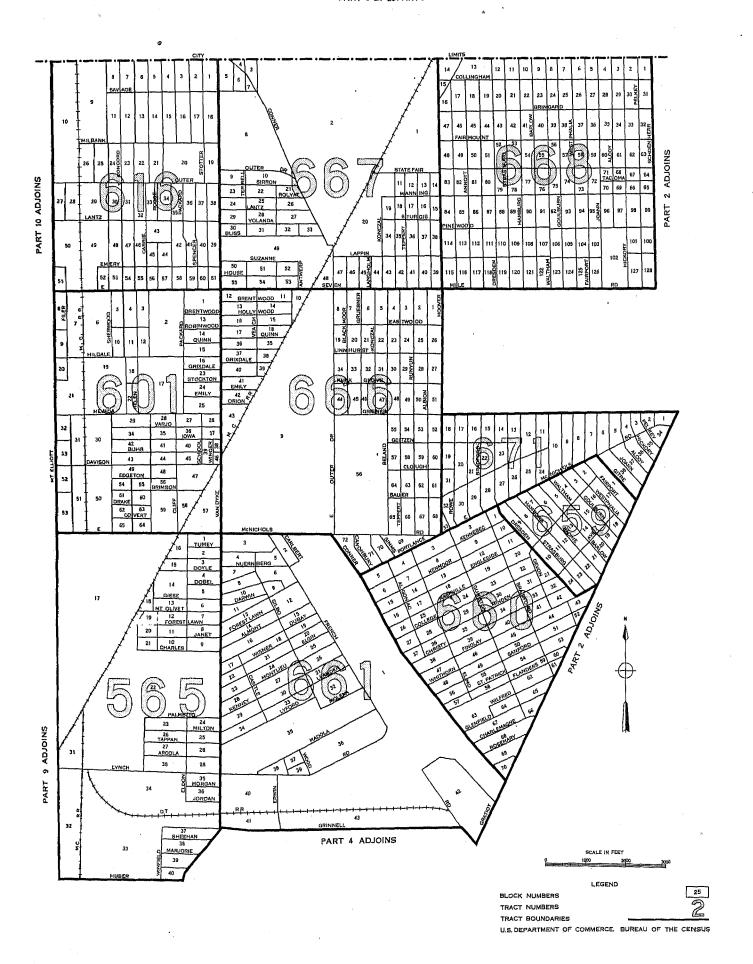

Block identification.—A map or series of maps is included in this report showing block numbers for each block, number and letter designations for tracts, and the names of principal streets.

Blocks are identified by serial numbers, a separate series of numbers being used for each tract. Thus, the location of each block for which data are presented in table 3 may be determined by referring to the tract and block number shown on the map. Similarly, data for a specific block may be located in the table by reference to the map for identification numbers of the tract and block.

If no dwelling units are reported for a block, the block number is not listed in table 3, although it is shown on the map. Dwelling units for which the block number was not reported are indicated in the table by the symbol "NR." Detailed data are not shown for such dwelling units, nor for blocks containing fewer than three dwelling units. Average monthly rent is not shown when the monthly rent was reported for fewer than three dwelling units. Average value is not shown when the value of one-dwelling-unit properties was reported for fewer than three dwelling units. All dwelling units are included, however, in the statistics for the city and for each tract.