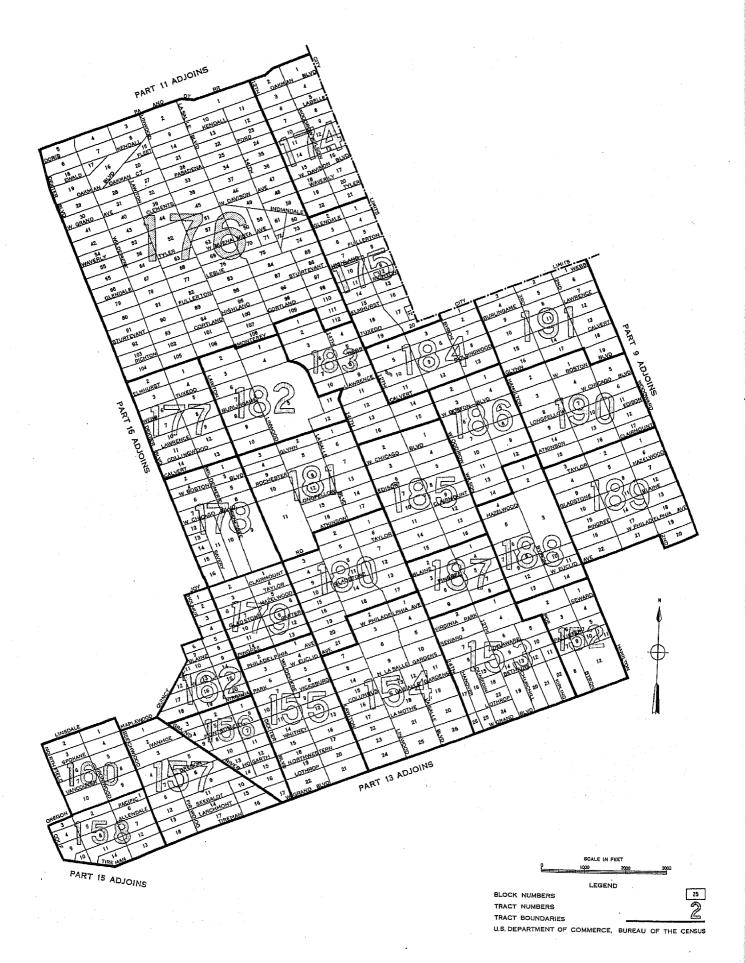

Block identification.—A map or series of maps is included in this report showing block numbers for each block, number and letter designations for tracts, and the names of principal streets.

Blocks are identified by serial numbers, a separate series of numbers being used for each tract. Thus, the location of each block for which data are presented in table 3 may be determined by referring to the tract and block number shown on the map. Similarly, data for a specific block may be located in the table by reference to the map for identification numbers of the tract and block.

If no dwelling units are reported for a block, the block number is not listed in table 3, although it is shown on the map. Dwelling units for which the block number was not reported are indicated in the table by the symbol "NR." Detailed data are not shown for such dwelling units, nor for blocks containing fewer than three dwelling units. Average monthly rent is not shown when the monthly rent was reported for fewer than three dwelling units. Average value is not shown when the value of one-dwelling-unit properties was reported for fewer than three dwelling units. All dwelling units are included, however, in the statistics for the city and for each tract.