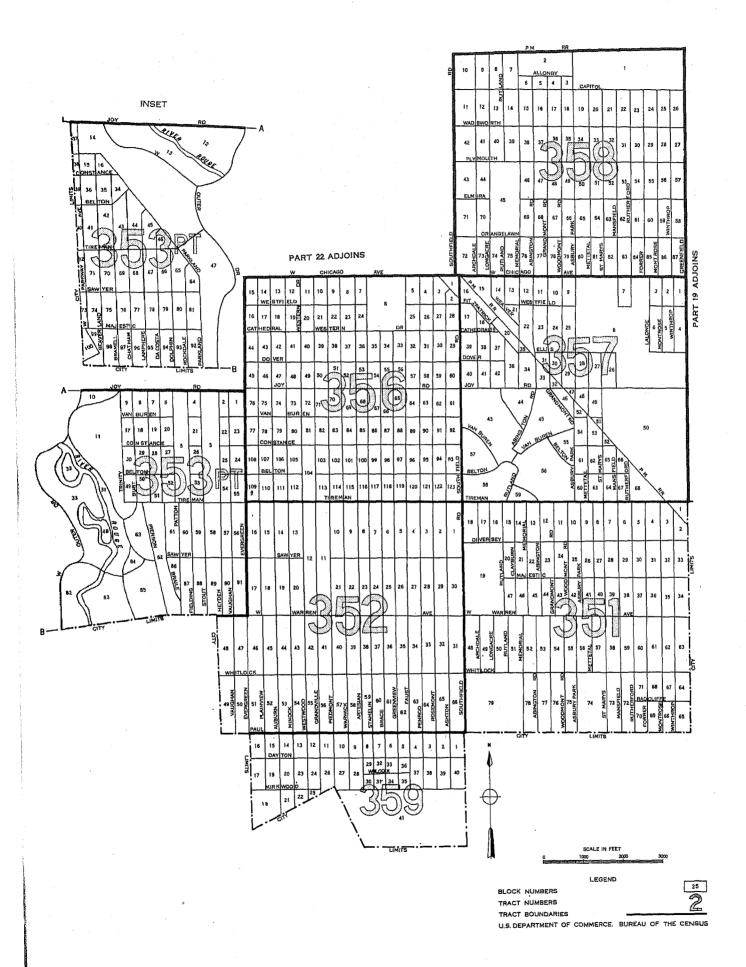

Block identification.—A map or series of maps is included in this report showing block numbers for each block, number and letter designations for tracts, and the names of principal streets.

Blocks are identified by serial numbers, a separate series of numbers being used for each tract. Thus, the location of each block for which data are presented in table 3 may be determined by referring to the tract and block number shown on the map. Similarly, data for a specific block may be located in the table by reference to the map for identification numbers of the tract and block.

If no dwelling units are reported for a block, the block number is not listed in table 3, although it is shown on the map. Dwelling units for which the block number was not reported are indicated in the table by the symbol "NR." Detailed data are not shown for such dwelling units, nor for blocks containing fewer than three dwelling units. Average monthly rent is not shown when the monthly rent was reported for fewer than three dwelling units. Average value is not shown when the value of one-dwelling-unit properties was reported for fewer than three dwelling units. All dwelling units are included, however, in the statistics for the city and for each tract.