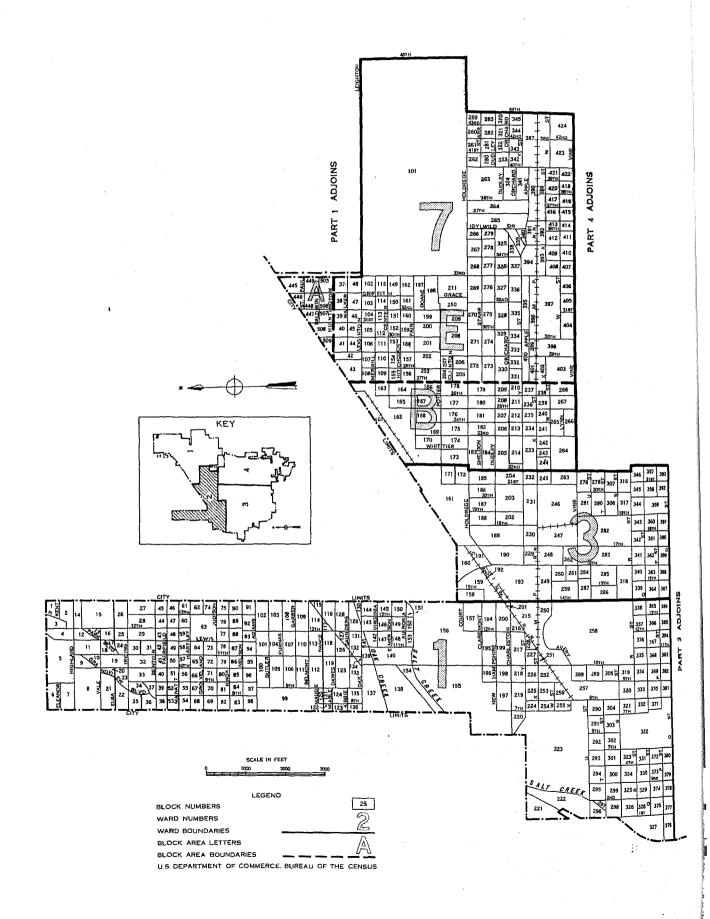

Block identification.—A map or series of maps is included in this report showing block numbers for each block, number and letter designations for wards and block areas, and the names of principal streets.

Blocks are identified by serial numbers, a separate series of numbers being used for each ward or for a group of wards. Thus, the location of each block for which data are presented in table 3 may be determined by referring to the ward and block number shown on the map. Similarly, data for a specific block may be located in the table by reference to the map for the identification numbers of the ward and block.

In some cities "block areas" have been established to facilitate the numbering of blocks in groups of less than 1,000. This may cause a break in the sequence of block numbers within a ward. Where this occurs each part of the ward that is in a separate block area is distinguished on the map, and in the table the data are shown for blocks in numerical order within each block area section of the ward. When a boundary of a ward cuts through a block separating the block into segments, the statistics for each segment are tabulated in the ward in which it is physically located on the map. In such cases, to obtain the statistics for the entire block it is necessary to add the statistics for all segments.

If no dwelling units are reported for a block, the block number is not listed in table 3, although it is shown on the map. Dwelling units for which the block number was not reported are indicated in the table by the symbol "NR." Detailed data are not shown for such dwelling units, nor for blocks containing fewer than three dwelling units. Average monthly rent is not shown when the monthly rent was reported for fewer than three dwelling units. Average value is not shown when the value of one-dwelling-unit properties was reported for fewer than three dwelling units. All dwelling units are included, however, in the statistics for the city and for each ward.