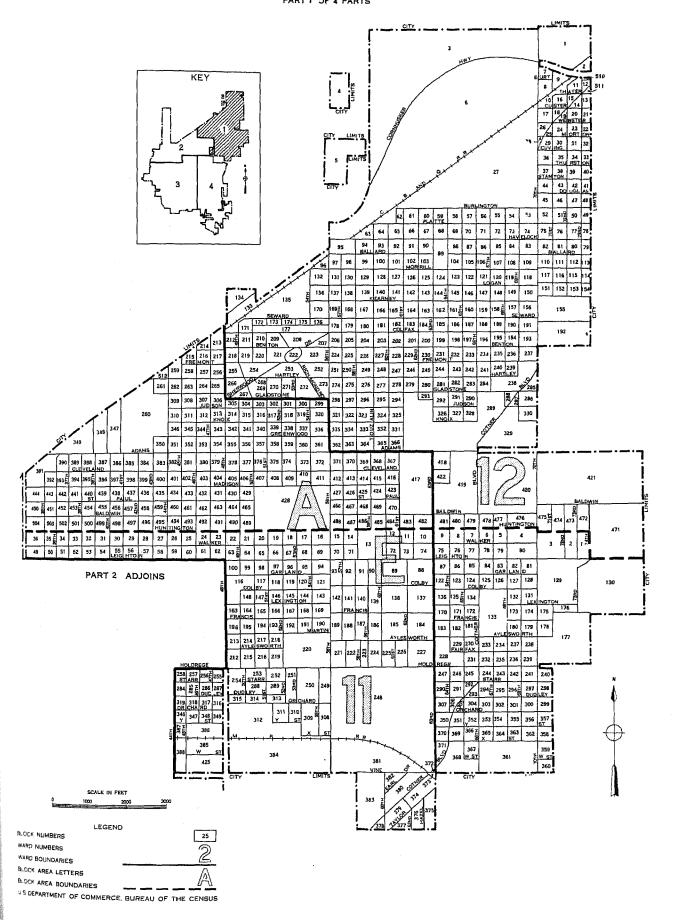

Block identification.—A map or series of maps is included in this report showing block numbers for each block, number and letter designations for wards and block areas, and the names of principal streets.

Blocks are identified by serial numbers, a separate series of numbers being used for each ward or for a group of wards. Thus, the location of each block for which data are presented in table 3 may be determined by referring to the ward and block number shown on the map. Similarly, data for a specific block may be located in the table by reference to the map for the identification numbers of the ward and block.

In some cities "block areas" have been established to facilitate the numbering of blocks in groups of less than 1,000. This may cause a break in the sequence of block numbers within a ward. Where this occurs each part of the ward that is in a separate block area is distinguished on the map, and in the table the data are shown for blocks in numerical order within each block area section of the ward. When a boundary of a ward cuts through a block separating the block into segments, the statistics for each segment are tabulated in the ward in which it is physically located on the map. In such cases, to obtain the statistics for the entire block it is necessary to add the statistics for all segments.

If no dwelling units are reported for a block, the block number is not listed in table 3, although it is shown on the map. Dwelling units for which the block number was not reported are indicated in the table by the symbol "NR." Detailed data are not shown for such dwelling units, nor for blocks containing fewer than three dwelling units. Average monthly rent is not shown when the monthly rent was reported for fewer than three dwelling units. Average value is not shown when the value of one-dwelling-unit properties was reported for fewer than three dwelling units. All dwelling units are included, however, in the statistics for the city and for each ward.