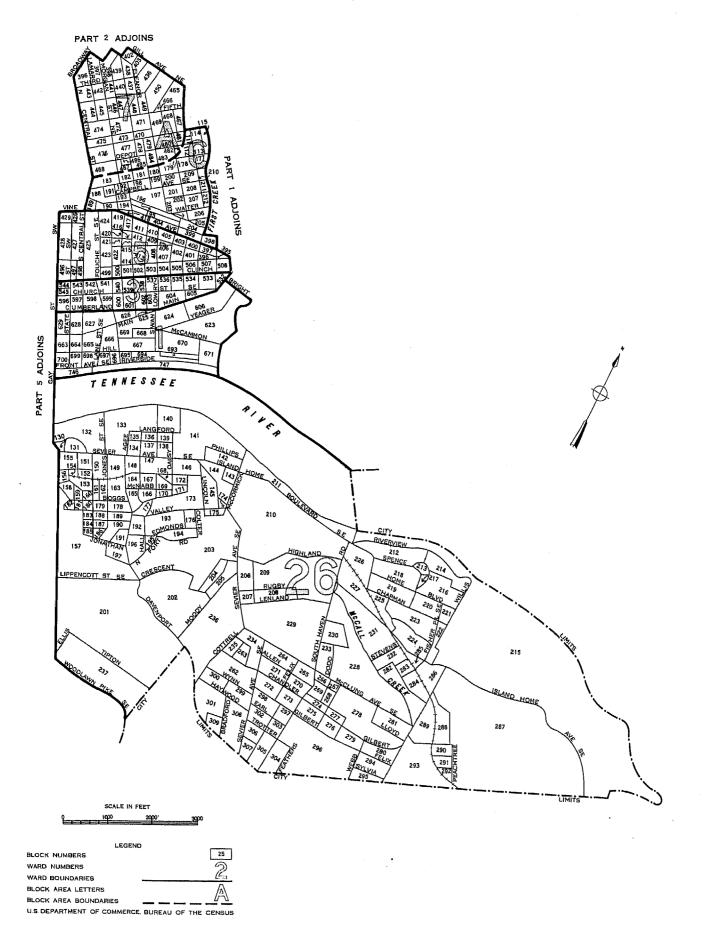

Block identification.—A map or series of maps is included in this report showing block numbers for each block, number and letter designations for wards and block areas, and the names of principal streets.

Blocks are identified by serial numbers, a separate series of numbers being used for each ward or for a group of wards. Thus, the location of each block for which data are presented in table 3 may be determined by referring to the ward and block number shown on the map. Similarly, data for a specific block may be located in the table by reference to the map for the identification numbers of the ward and block.

In some cities "block areas" have been established to facilitate the numbering of blocks in groups of less than 1,000. This may cause a break in the sequence of block numbers within a ward. Where this occurs each part of the ward that is in a separate block area is distinguished on the map, and in the table the data are shown for blocks in numerical order within each block area section of the ward. When a boundary of a ward cuts through a block separating the block into segments, the statistics for each segment are tabulated in the ward in which it is physically located on the map. In such cases, to obtain the statistics for the entire block it is necessary to add the statistics for all segments.

If no dwelling units are reported for a block, the block number is not listed in table 3, although it is shown on the map. Dwelling units for which the block number was not reported are indicated in the table by the symbol "NR." Detailed data are not shown for such dwelling units, nor for blocks containing fewer than three dwelling units. Average monthly rent is not shown when the monthly rent was reported for fewer than three dwelling units. Average value is not shown when the value of one-dwelling-unit properties was reported for fewer than three dwelling units. All dwelling units are included, however, in the statistics for the city and for each ward.