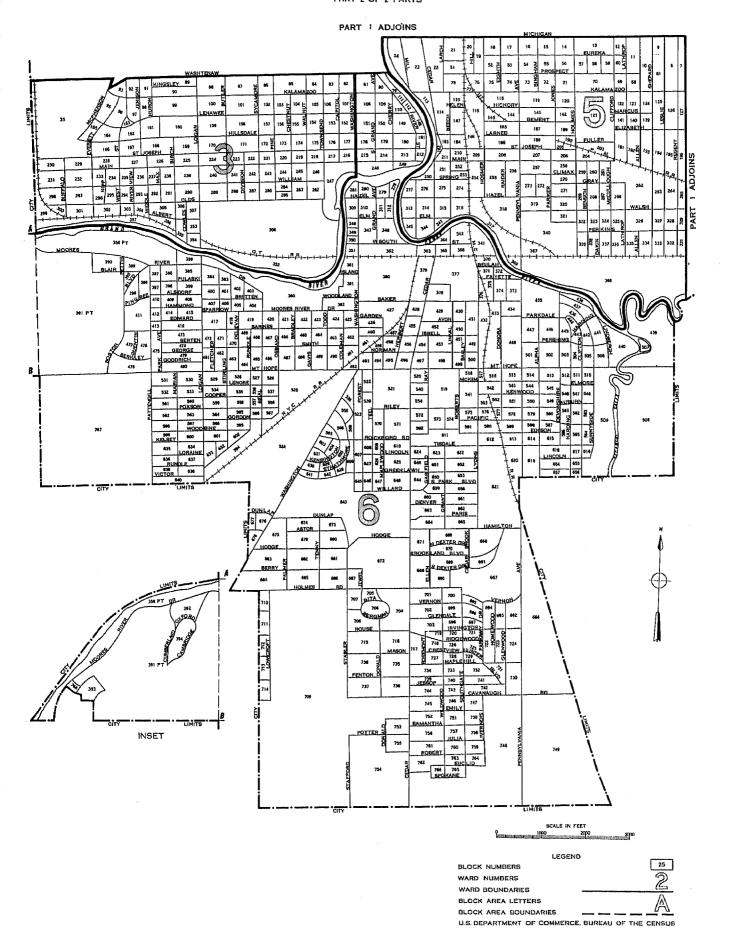

Block identification.—A map or series of maps is included in this report showing block numbers for each block, number and letter designations for wards and block areas, and the names of principal streets.

Blocks are identified by serial numbers, a separate series of numbers being used for each ward or for a group of wards. Thus, the location of each block for which data are presented in table 3 may be determined by referring to the ward and block number shown on the map. Similarly, data for a specific block may be located in the table by reference to the map for the identification numbers of the ward and block.

In some cities "block areas" have been established to facilitate the numbering of blocks in groups of less than 1,000. This may cause a break in the sequence of block numbers within a ward. Where this occurs each part of the ward that is in a separate block area is distinguished on the map, and in the table the data are shown for blocks in numerical order within each block area section of the ward. When a boundary of a ward cuts through a block separating the block into segments, the statistics for each segment are tabulated in the ward in which it is physically located on the map. In such cases, to obtain the statistics for the entire block it is necessary to add the statistics for all segments.

If no dwelling units are reported for a block, the block number is not listed in table 3, although it is shown on the map. Dwelling units for which the block number was not reported are indicated in the table by the symbol "NR." Detailed data are not shown for such dwelling units, nor for blocks containing fewer than three dwelling units. Average monthly rent is not shown when the monthly rent was reported for fewer than three dwelling units. Average value is not shown when the value of one-dwelling-unit properties was reported for fewer than three dwelling units. All dwelling units are included, however, in the statistics for the city and for each ward.