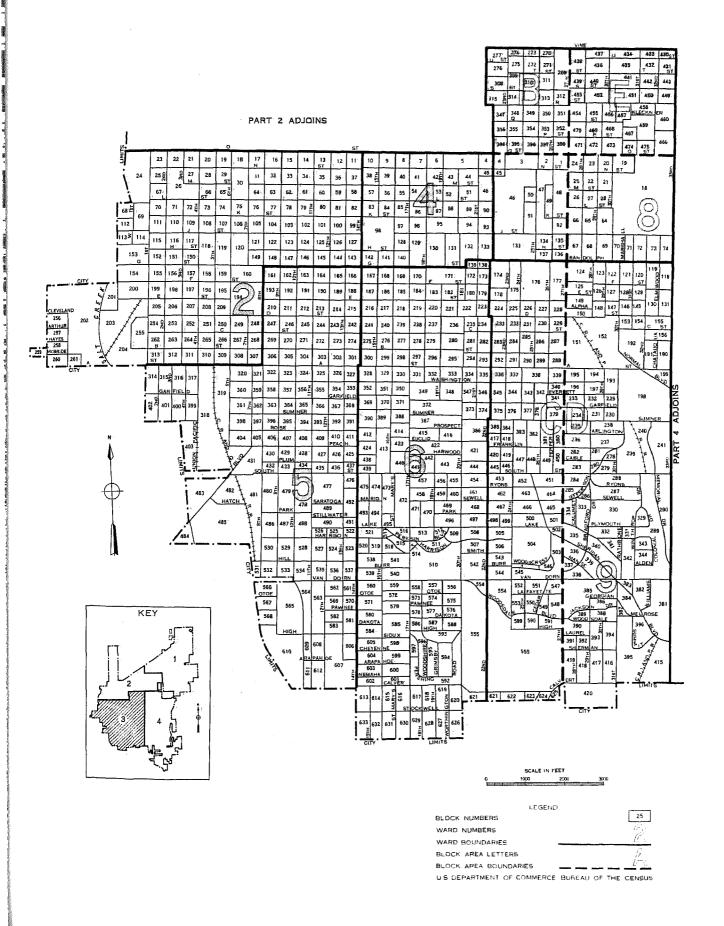

Block identification.—A map or series of maps is included in this report showing block numbers for each block, number and letter designations for wards and block areas, and the names of principal streets.

Blocks are identified by serial numbers, a separate series of numbers being used for each ward or for a group of wards. Thus, the location of each block for which data are presented in table 3 may be determined by referring to the ward and block number shown on the map. Similarly, data for a specific block may be located in the table by reference to the map for the identification numbers of the ward and block.

In some cities "block areas" have been established to facilitate the numbering of blocks in groups of less than 1,000. This may cause a break in the sequence of block numbers within a ward. Where this occurs each part of the ward that is in a separate block area is distinguished on the map, and in the table the data are shown for blocks in numerical order within each block area section of the ward. When a boundary of a ward cuts through a block separating the block into segments, the statistics for each segment are tabulated in the ward in which it is physically located on the map. In such cases, to obtain the statistics for the entire block it is necessary to add the statistics for all segments.

If no dwelling units are reported for a block, the block number is not listed in table 3, although it is shown on the map. Dwelling units for which the block number was not reported are indicated in the table by the symbol "NR." Detailed data are not shown for such dwelling units, nor for blocks containing fewer than three dwelling units. Average monthly rent is not shown when the monthly rent was reported for fewer than three dwelling units. Average value is not shown when the value of one-dwelling-unit properties was reported for fewer than three dwelling units. All dwelling units are included, however, in the statistics for the city and for each ward.