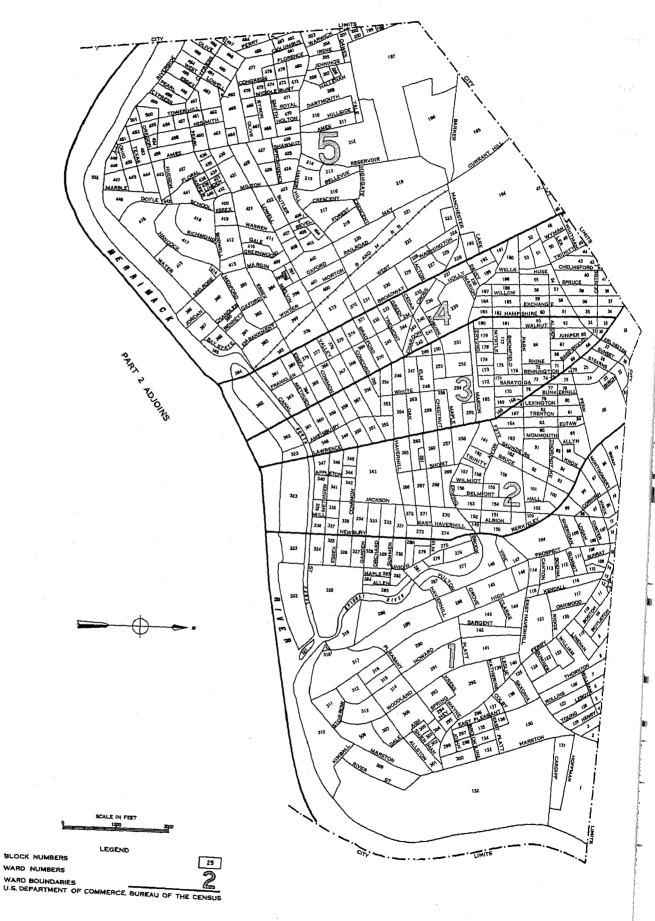

Block identification.—A map or series of maps is included in this report showing block numbers for each block, number and letter designations for wards and block areas, and the names of principal streets.

Blocks are identified by serial numbers, a separate series of numbers being used for each ward or for a group of wards. Thus, the location of each block for which data are presented in table 3 may be determined by referring to the ward and block number shown on the map. Similarly, data for a specific block may be located in the table by reference to the map for the identification numbers of the ward and block.

In some cities "block areas" have been established to facilitate the numbering of blocks in groups of less than 1,000. This may cause a break in the sequence of block numbers within a ward. Where this occurs each part of the ward that is in a separate block area is distinguished on the map, and in the table the data are shown for blocks in numerical order within each block area section of the ward. When a boundary of a ward cuts through a block separating the block into segments, the statistics for each segment are tabulated in the ward in which it is physically located on the map. In such cases, to obtain the statistics for the entire block it is necessary to add the statistics for all segments.

If no dwelling units are reported for a block, the block number is not listed in table 3, although it is shown on the map. Dwelling units for which the block number was not reported are indicated in the table by the symbol "NR." Detailed data are not shown for such dwelling units, nor for blocks containing fewer than three dwelling units. Average monthly rent is not shown when the monthly rent was reported for fewer than three dwelling units. Average value is not shown when the value of one-dwelling-unit properties was reported for fewer than three dwelling units. All dwelling units are included, however, in the statistics for the city and for each ward.