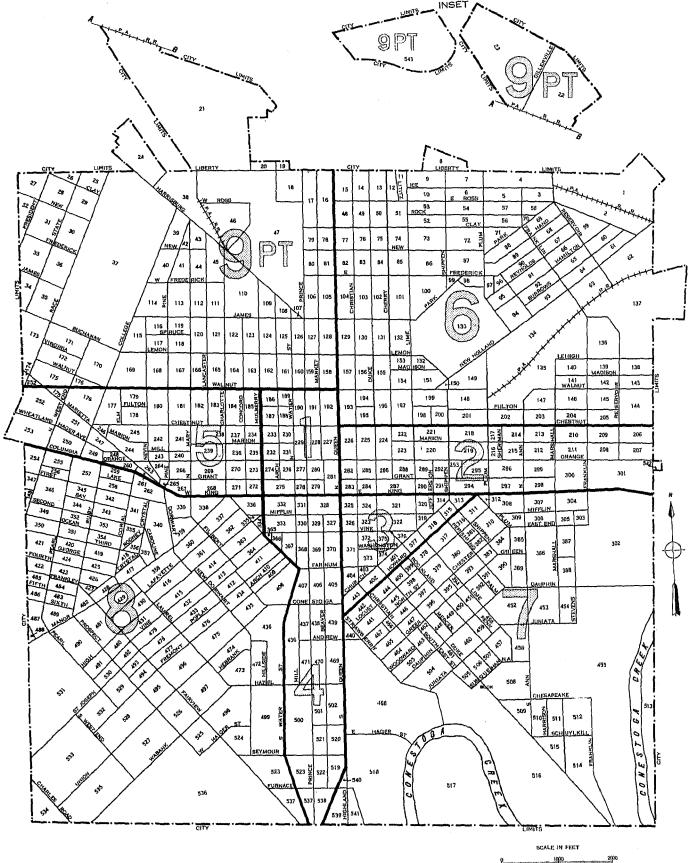

Block identification.—A map or series of maps is included in this report showing block numbers for each block, number and letter designations for wards and block areas, and the names of principal streets.

Blocks are identified by serial numbers, a separate series of numbers being used for each ward or for a group of wards. Thus, the location of each block for which data are presented in table 3 may be determined by referring to the ward and block number shown on the map. Similarly, data for a specific block may be located in the table by reference to the map for the identification numbers of the ward and block.

In some cities "block areas" have been established to facilitate the numbering of blocks in groups of less than 1,000. This may cause a break in the sequence of block numbers within a ward. Where this occurs each part of the ward that is in a separate block area is distinguished on the map, and in the table the data are shown for blocks in numerical order within each block area section of the ward. When a boundary of a ward cuts through a block separating the block into segments, the statistics for each segment are tabulated in the ward in which it is physically located on the map. In such cases, to obtain the statistics for the entire block it is necessary to add the statistics for all segments.

If no dwelling units are reported for a block, the block number is not listed in table 3, although it is shown on the map. Dwelling units for which the block number was not reported are indicated in the table by the symbol "NR." Detailed data are not shown for such dwelling units, nor for blocks containing fewer than three dwelling units. Average monthly rent is not shown when the monthly rent was reported for fewer than three dwelling units. Average value is not shown when the value of one-dwelling-unit properties was reported for fewer than three dwelling units. All dwelling units are included, however, in the statistics for the city and for each ward.