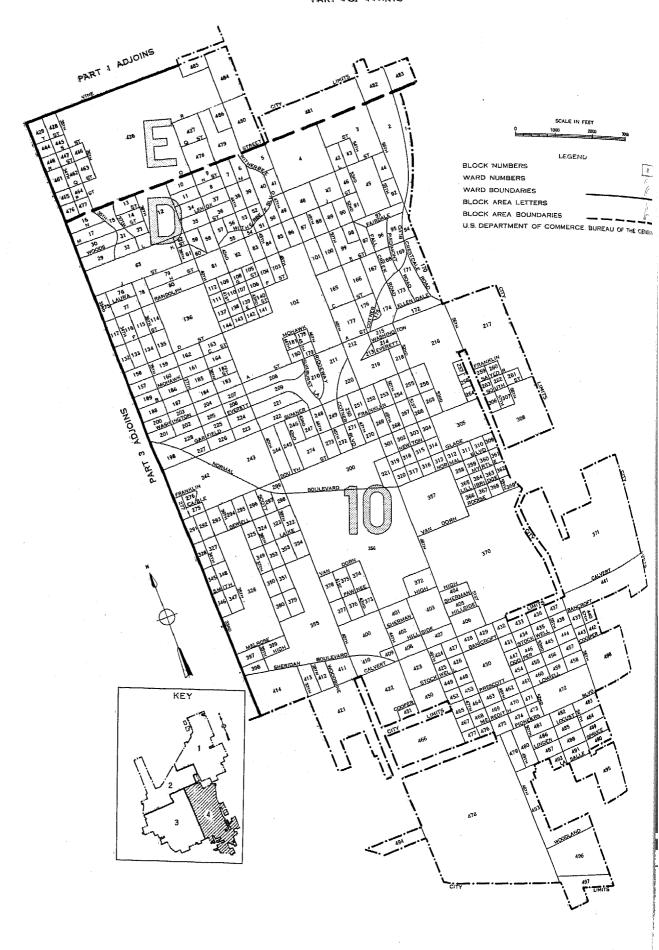

Block identification.—A map or series of maps is included in this report showing block numbers for each block, number and letter designations for wards and block areas, and the names of principal streets.

Blocks are identified by serial numbers, a separate series of numbers being used for each ward or for a group of wards. Thus, the location of each block for which data are presented in table 3 may be determined by referring to the ward and block number shown on the map. Similarly, data for a specific block may be located in the table by reference to the map for the identification numbers of the ward and block.

In some cities "block areas" have been established to facilitate the numbering of blocks in groups of less than 1,000. This may cause a break in the sequence of block numbers within a ward. Where this occurs each part of the ward that is in a separate block area is distinguished on the map, and in the table the data are shown for blocks in numerical order within each block area section of the ward. When a boundary of a ward cuts through a block separating the block into segments, the statistics for each segment are tabulated in the ward in which it is physically located on the map. In such cases, to obtain the statistics for the entire block it is necessary to add the statistics for all segments.

If no dwelling units are reported for a block, the block number is not listed in table 3, although it is shown on the map. Dwelling units for which the block number was not reported are indicated in the table by the symbol "NR." Detailed data are not shown for such dwelling units, nor for blocks containing fewer than three dwelling units. Average monthly rent is not shown when the monthly rent was reported for fewer than three dwelling units. Average value is not shown when the value of one-dwelling-unit properties was reported for fewer than three dwelling units. All dwelling units are included, however, in the statistics for the city and for each ward.