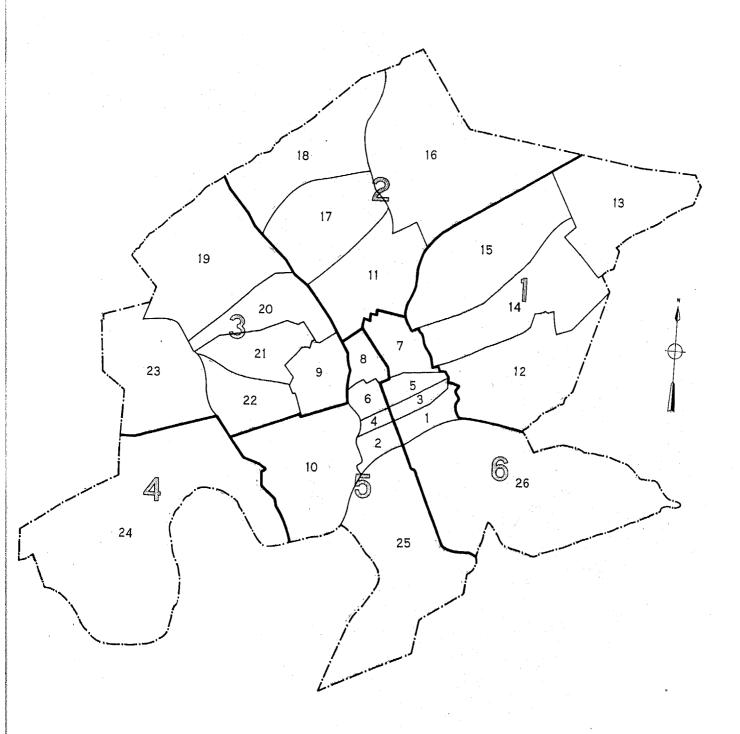

Block identification.—A map or series of maps is included in this report showing block numbers for each block, number and letter designations for wards and block areas, and the names of principal streets.

Blocks are identified by serial numbers, a separate series of numbers being used for each ward or for a group of wards. Thus, the location of each block for which data are presented in table 3 may be determined by referring to the ward and block number shown on the map. Similarly, data for a specific block may be located in the table by reference to the map for the identification numbers of the ward and block.

In some cities "block areas" have been established to facilitate the numbering of blocks in groups of less than 1,000. This may cause a break in the sequence of block numbers within a ward. Where this occurs each part of the ward that is in a separate block area is distinguished on the map, and in the table the data are shown for blocks in numerical order within each block area section of the ward. When a boundary of a ward cuts through a block separating the block into segments, the statistics for each segment are tabulated in the ward in which it is physically located on the map. In such cases, to obtain the statistics for the entire block it is necessary to add the statistics for all segments.