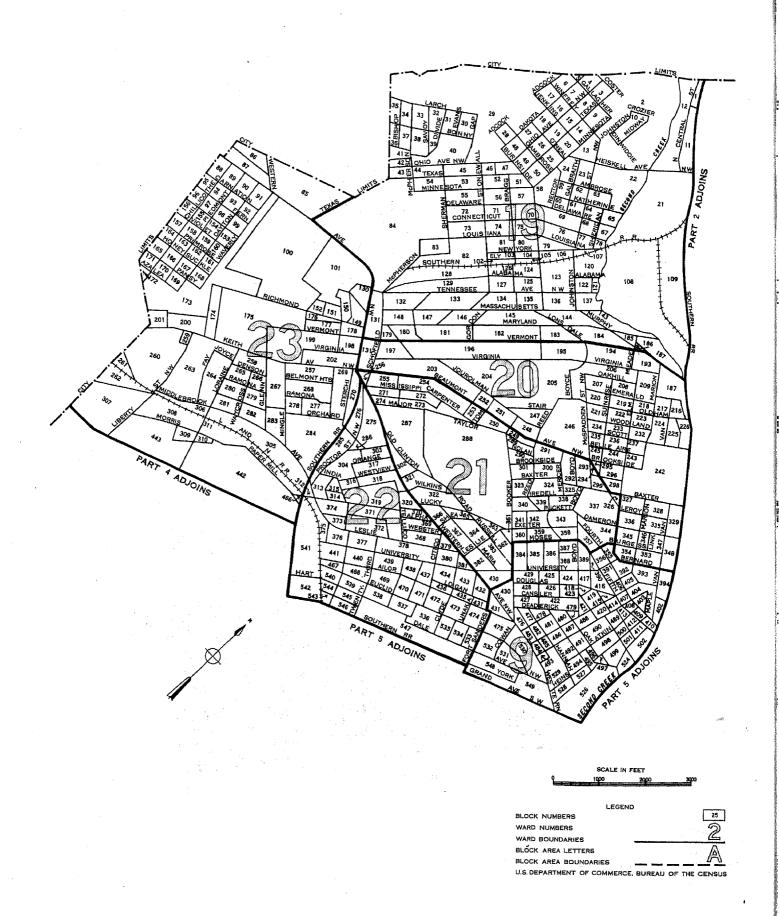

Block identification.—A map or series of maps is included in this report showing block numbers for each block, number and letter designations for wards and block areas, and the names of principal streets.

Blocks are identified by serial numbers, a separate series of numbers being used for each ward or for a group of wards. Thus, the location of each block for which data are presented in table 3 may be determined by referring to the ward and block number shown on the map. Similarly, data for a specific block may be located in the table by reference to the map for the identification numbers of the ward and block.

In some cities "block areas" have been established to facilitate the numbering of blocks in groups of less than 1,000. This may cause a break in the sequence of block numbers within a ward. Where this occurs each part of the ward that is in a separate block area is distinguished on the map, and in the table the data are shown for blocks in numerical order within each block area section of the ward. When a boundary of a ward cuts through a block separating the block into segments, the statistics for each segment are tabulated in the ward in which it is physically located on the map. In such cases, to obtain the statistics for the entire block it is necessary to add the statistics for all segments.

If no dwelling units are reported for a block, the block number is not listed in table 3, although it is shown on the map. Dwelling units for which the block number was not reported are indicated in the table by the symbol "NR." Detailed data are not shown for such dwelling units, nor for blocks containing fewer than three dwelling units. Average monthly rent is not shown when the monthly rent was reported for fewer than three dwelling units. Average value is not shown when the value of one-dwelling-unit properties was reported for fewer than three dwelling units. All dwelling units are included, however, in the statistics for the city and for each ward.