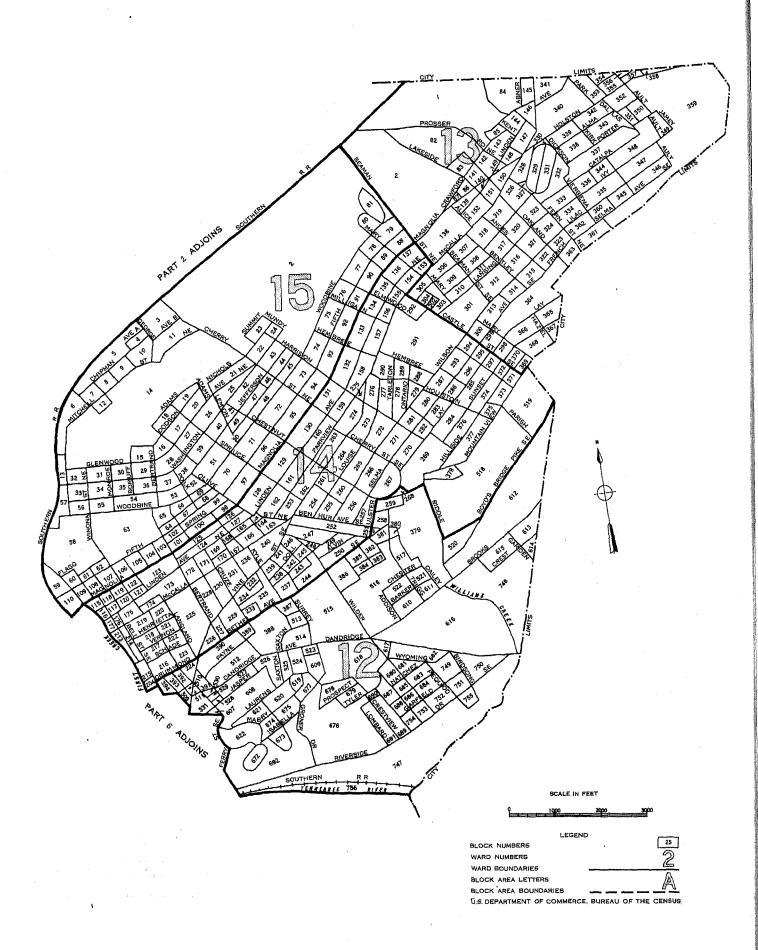

Block identification.—A map or series of maps is included in this report showing block numbers for each block, number and letter designations for wards and block areas, and the names of principal streets.

Blocks are identified by serial numbers, a separate series of numbers being used for each ward or for a group of wards. Thus, the location of each block for which data are presented in table 3 may be determined by referring to the ward and block number shown on the map. Similarly, data for a specific block may be located in the table by reference to the map for the identification numbers of the ward and block.

In some cities "block areas" have been established to facilitate the numbering of blocks in groups of less than 1,000. This may cause a break in the sequence of block numbers within a ward. Where this occurs each part of the ward that is in a separate block area is distinguished on the map, and in the table the data are shown for blocks in numerical order within each block area section of the ward. When a boundary of a ward cuts through a block separating the block into segments, the statistics for each segment are tabulated in the ward in which it is physically located on the map. In such cases, to obtain the statistics for the entire block it is necessary to add the statistics for all segments.

If no dwelling units are reported for a block, the block number is not listed in table 3, although it is shown on the map. Dwelling units for which the block number was not reported are indicated in the table by the symbol "NR." Detailed data are not shown for such dwelling units, nor for blocks containing fewer than three dwelling units. Average monthly rent is not shown when the monthly rent was reported for fewer than three dwelling units. Average value is not shown when the value of one-dwelling-unit properties was reported for fewer than three dwelling units. All dwelling units are included, however, in the statistics for the city and for each ward.