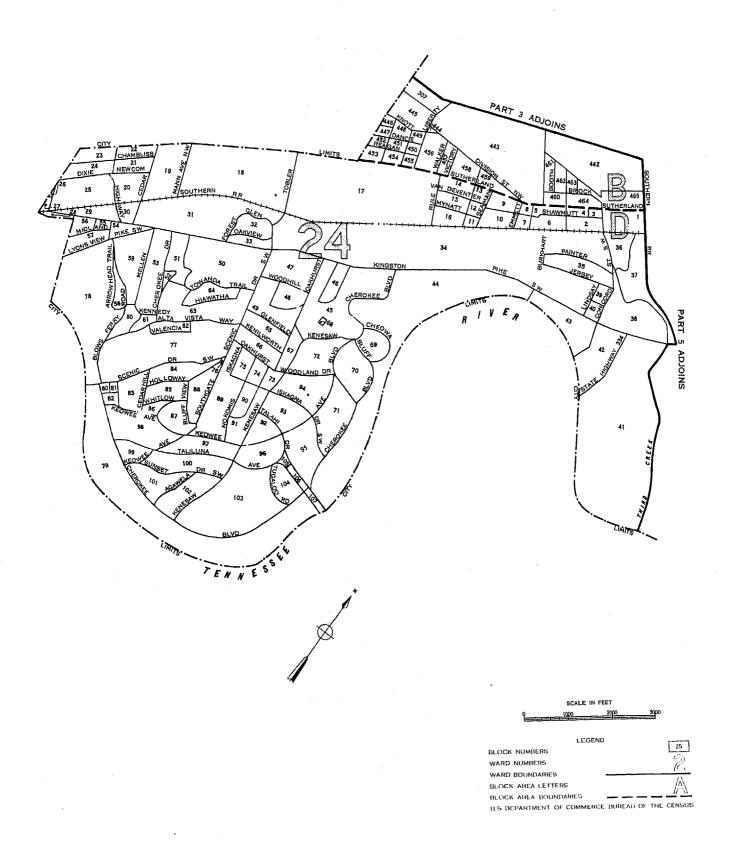

Block identification.—A map or series of maps is included in this report showing block numbers for each block, number and letter designations for wards and block areas, and the names of principal streets.

Blocks are identified by serial numbers, a separate series of numbers being used for each ward or for a group of wards. Thus, the location of each block for which data are presented in table 3 may be determined by referring to the ward and block number shown on the map. Similarly, data for a specific block may be located in the table by reference to the map for the identification numbers of the ward and block.

In some cities "block areas" have been established to facilitate the numbering of blocks in groups of less than 1,000. This may cause a break in the sequence of block numbers within a ward. Where this occurs each part of the ward that is in a separate block area is distinguished on the map, and in the table the data are shown for blocks in numerical order within each block area section of the ward. When a boundary of a ward cuts through a block separating the block into segments, the statistics for each segment are tabulated in the ward in which it is physically located on the map. In such cases, to obtain the statistics for the entire block it is necessary to add the statistics for all segments.

If no dwelling units are reported for a block, the block number is not listed in table 3, although it is shown on the map. Dwelling units for which the block number was not reported are indicated in the table by the symbol "NR." Detailed data are not shown for such dwelling units, nor for blocks containing fewer than three dwelling units. Average monthly rent is not shown when the monthly rent was reported for fewer than three dwelling units. Average value is not shown when the value of one-dwelling-unit properties was reported for fewer than three dwelling units. All dwelling units are included, however, in the statistics for the city and for each ward.