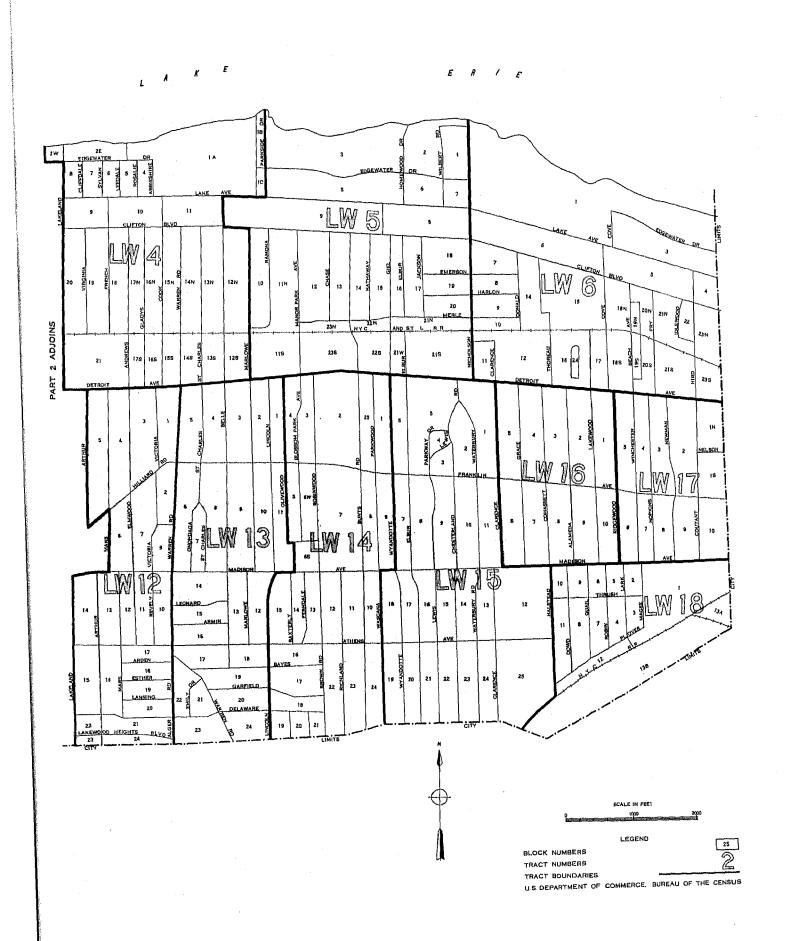

Block identification.—A map or series of maps is included in this report showing block numbers for each block, number and letter designations for wards and block areas, and the names of principal streets.

Blocks are identified by serial numbers, a separate series of numbers being used for each ward or for a group of wards. Thus, the location of each block for which data are presented in table 3 may be determined by referring to the ward and block number shown on the map. Similarly, data for a specific block may be located in the table by reference to the map for the identification numbers of the ward and block.

In some cities "block areas" have been established to facilitate the numbering of blocks in groups of less than 1,000. This may cause a break in the sequence of block numbers within a ward. Where this occurs each part of the ward that is in a separate block area is distinguished on the map, and in the table the data are shown for blocks in numerical order within each block area section of the ward. When a boundary of a ward cuts through a block separating the block into segments, the statistics for each segment are tabulated in the ward in which it is physically located on the map. In such cases, to obtain the statistics for the entire block it is necessary to add the statistics for all segments.

If no dwelling units are reported for a block, the block number is not listed in table 3, although it is shown on the map. Dwelling units for which the block number was not reported are indicated in the table by the symbol "NR." Detailed data are not shown for such dwelling units, nor for blocks containing fewer than three dwelling units. Average monthly rent is not shown when the monthly rent was reported for fewer than three dwelling units. Average value is not shown when the value of one-dwelling-unit properties was reported for fewer than three dwelling units. All dwelling units are included, however, in the statistics for the city and for each ward.