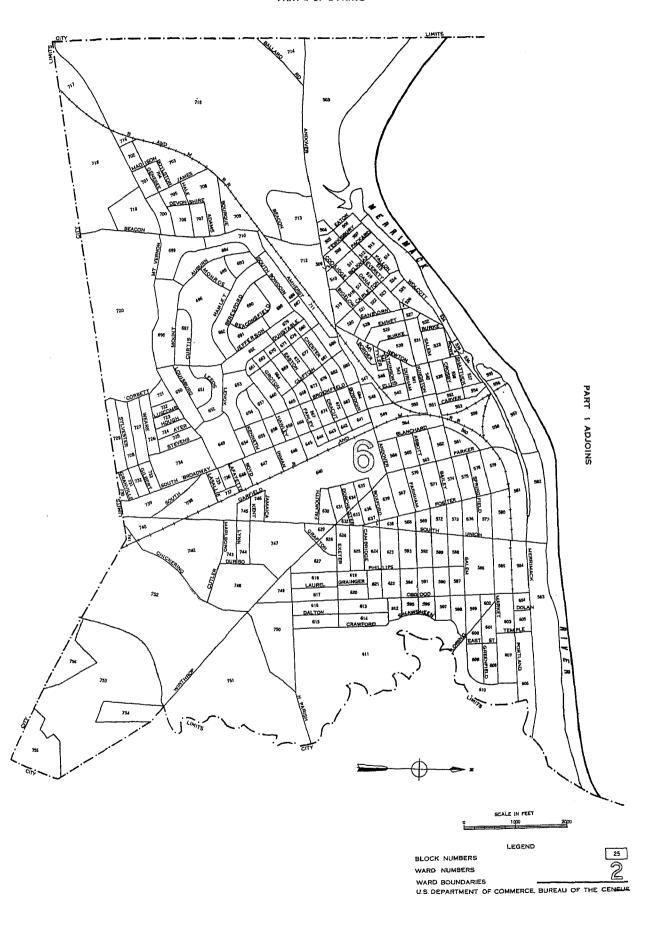

Block identification.—A map or series of maps is included in this report showing block numbers for each block, number and letter designations for wards and block areas, and the names of principal streets.

Blocks are identified by serial numbers, a separate series of numbers being used for each ward or for a group of wards. Thus, the location of each block for which data are presented in table 3 may be determined by referring to the ward and block number shown on the map. Similarly, data for a specific block may be located in the table by reference to the map for the identification numbers of the ward and block.

In some cities "block areas" have been established to facilitate the numbering of blocks in groups of less than 1,000. This may cause a break in the sequence of block numbers within a ward. Where this occurs each part of the ward that is in a separate block area is distinguished on the map, and in the table the data are shown for blocks in numerical order within each block area section of the ward. When a boundary of a ward cuts through a block separating the block into segments, the statistics for each segment are tabulated in the ward in which it is physically located on the map. In such cases, to obtain the statistics for the entire block it is necessary to add the statistics for all segments.

If no dwelling units are reported for a block, the block number is not listed in table 3, although it is shown on the map. Dwelling units for which the block number was not reported are indicated in the table by the symbol "NR." Detailed data are not shown for such dwelling units, nor for blocks containing fewer than three dwelling units. Average monthly rent is not shown when the monthly rent was reported for fewer than three dwelling units. Average value is not shown when the value of one-dwelling-unit properties was reported for fewer than three dwelling units. All dwelling units are included, however, in the statistics for the city and for each ward.