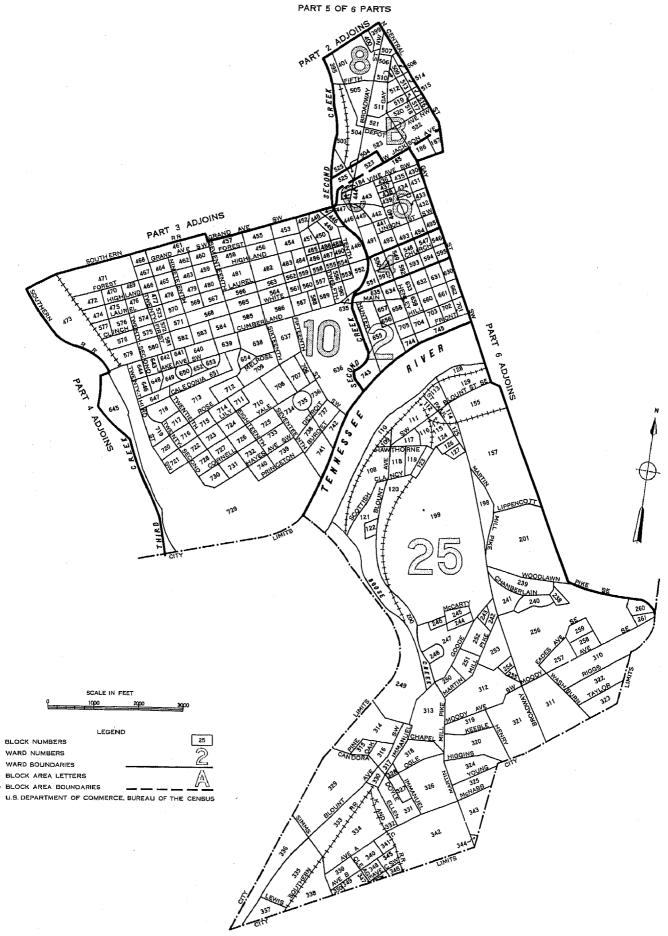

Block identification.—A map or series of maps is included in this report showing block numbers for each block, number and letter designations for wards and block areas, and the names of principal streets.

Blocks are identified by serial numbers, a separate series of numbers being used for each ward or for a group of wards. Thus, the location of each block for which data are presented in table 3 may be determined by referring to the ward and block number shown on the map. Similarly, data for a specific block may be located in the table by reference to the map for the identification numbers of the ward and block.

In some cities "block areas" have been established to facilitate the numbering of blocks in groups of less than 1,000. This may cause a break in the sequence of block numbers within a ward. Where this occurs each part of the ward that is in a separate block area is distinguished on the map, and in the table the data are shown for blocks in numerical order within each block area section of the ward. When a boundary of a ward cuts through a block separating the block into segments, the statistics for each segment are tabulated in the ward in which it is physically located on the map. In such cases, to obtain the statistics for the entire block it is necessary to add the statistics for all segments.

If no dwelling units are reported for a block, the block number is not listed in table 3, although it is shown on the map. Dwelling units for which the block number was not reported are indicated in the table by the symbol "NR." Detailed data are not shown for such dwelling units, nor for blocks containing fewer than three dwelling units. Average monthly rent is not shown when the monthly rent was reported for fewer than three dwelling units. Average value is not shown when the value of one-dwelling-unit properties was reported for fewer than three dwelling units. All dwelling units are included, however, in the statistics for the city and for each ward.