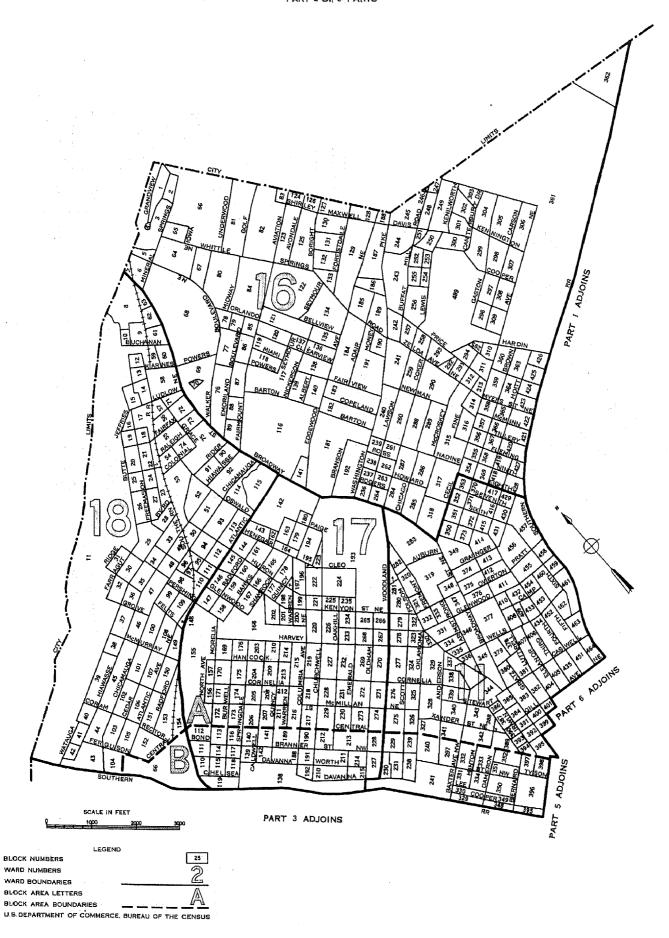

Block identification.—A map or series of maps is included in this report showing block numbers for each block, number and letter designations for wards and block areas, and the names of principal streets.

Blocks are identified by serial numbers, a separate series of numbers being used for each ward or for a group of wards. Thus, the location of each block for which data are presented in table 3 may be determined by referring to the ward and block number shown on the map. Similarly, data for a specific block may be located in the table by reference to the map for the identification numbers of the ward and block.

In some cities "block areas" have been established to facilitate the numbering of blocks in groups of less than 1,000. This may cause a break in the sequence of block numbers within a ward. Where this occurs each part of the ward that is in a separate block area is distinguished on the map, and in the table the data are shown for blocks in numerical order within each block area section of the ward. When a boundary of a ward cuts through a block separating the block into segments, the statistics for each segment are tabulated in the ward in which it is physically located on the map. In such cases, to obtain the statistics for the entire block it is necessary to add the statistics for all segments.

If no dwelling units are reported for a block, the block number is not listed in table 3, although it is shown on the map. Dwelling units for which the block number was not reported are indicated in the table by the symbol "NR." Detailed data are not shown for such dwelling units, nor for blocks containing fewer than three dwelling units. Average monthly rent is not shown when the monthly rent was reported for fewer than three dwelling units. Average value is not shown when the value of one-dwelling-unit properties was reported for fewer than three dwelling units. All dwelling units are included, however, in the statistics for the city and for each ward.