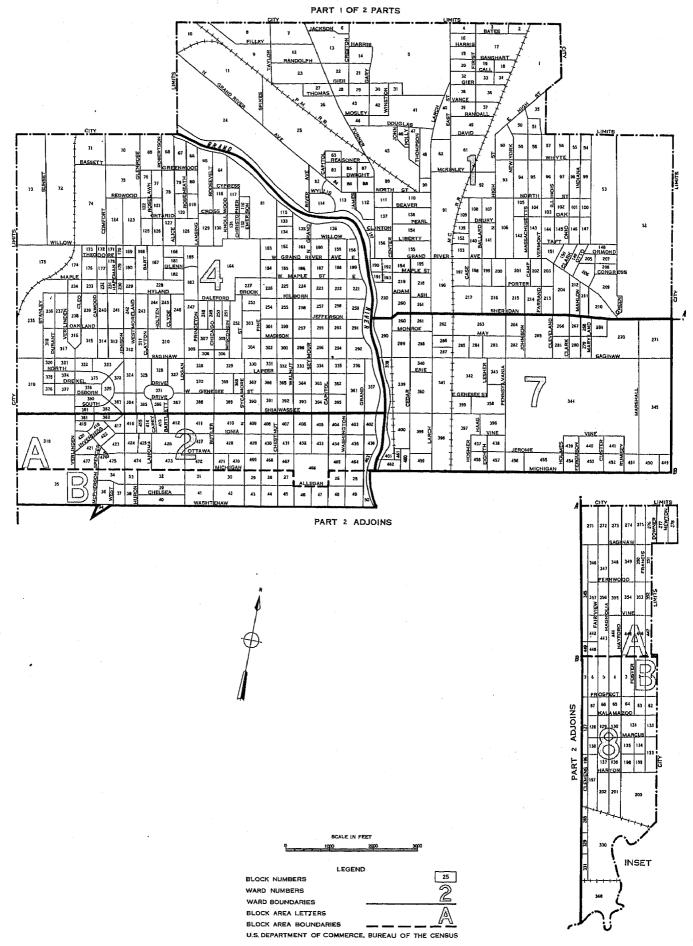

Block identification.—A map or series of maps is included in this report showing block numbers for each block, number and letter designations for wards and block areas, and the names of principal streets.

Blocks are identified by serial numbers, a separate series of numbers being used for each ward or for a group of wards. Thus, the location of each block for which data are presented in table 3 may be determined by referring to the ward and block number shown on the map. Similarly, data for a specific block may be located in the table by reference to the map for the identification numbers of the ward and block.

In some cities "block areas" have been established to facilitate the numbering of blocks in groups of less than 1,000. This may cause a break in the sequence of block numbers within a ward. Where this occurs each part of the ward that is in a separate block area is distinguished on the map, and in the table the data are shown for blocks in numerical order within each block area section of the ward. When a boundary of a ward cuts through a block separating the block into segments, the statistics for each segment are tabulated in the ward in which it is physically located on the map. In such cases, to obtain the statistics for the entire block it is necessary to add the statistics for all segments.

If no dwelling units are reported for a block, the block number is not listed in table 3, although it is shown on the map. Dwelling units for which the block number was not reported are indicated in the table by the symbol "NR." Detailed data are not shown for such dwelling units, nor for blocks containing fewer than three dwelling units. Average monthly rent is not shown when the monthly rent was reported for fewer than three dwelling units. Average value is not shown when the value of one-dwelling-unit properties was reported for fewer than three dwelling units. All dwelling units are included, however, in the statistics for the city and for each ward.