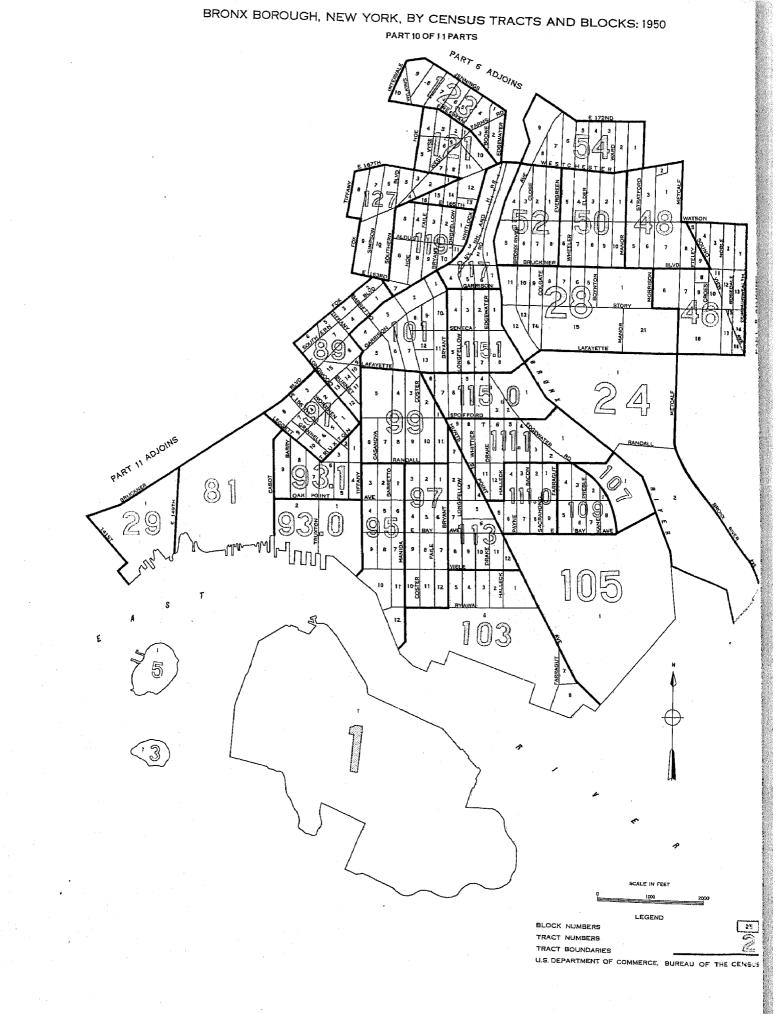

#### Table 2.- CHARACTERISTICS OF HOUSING BY CENSUS TRACTS: 1950

|                                       | Ĩ                               | All dwelling                | units by o<br>and tenure        | occupanoy                             |                                         | by co                           | welling uni<br>andition an<br>bing faciliti | d                             | Oc                              | supied dwe                      | lling un            | its                      |                                 | et monthly<br>rent <sup>1</sup>      | Value <sup>a</sup> of o<br>unit s | ne–d welling -<br>tructures                |
|---------------------------------------|---------------------------------|-----------------------------|---------------------------------|---------------------------------------|-----------------------------------------|---------------------------------|---------------------------------------------|-------------------------------|---------------------------------|---------------------------------|---------------------|--------------------------|---------------------------------|--------------------------------------|-----------------------------------|--------------------------------------------|
| Census<br>tract                       |                                 |                             |                                 | Vacant<br>non-<br>seasonal            | Other                                   |                                 | No                                          | No<br>run-                    |                                 | Persons<br>roon                 |                     | Occu-                    |                                 | Average                              |                                   | Average                                    |
|                                       | Total                           | Owner<br>occupied           | Renter<br>occupied              | not<br>dilap.,<br>for rent<br>or sale | and<br>non-<br>resident                 | Number<br>reporting             | private<br>bath or<br>dilap,                | ning<br>water<br>or<br>dilap. | Total                           | Number<br>reporting             | 1.51<br>or<br>more  | pied<br>by non-<br>white | Number<br>reporting             | monthly<br>rent<br>(dollars)         | Number<br>reporting               | value<br>(dollars)                         |
| TOTAL                                 | 432259                          | 41735                       | 383286                          | 4511                                  | 2727                                    | 4 17605                         | 19664                                       | 152 20                        | 425021                          | 420536                          | 20530               | 24445                    | 372209                          | 45,20                                | 15075                             | 12,056                                     |
| 1<br>2<br>4<br>5                      | 14<br>106<br>111<br>299         | 94<br>84                    | 14<br>6<br>26<br>295            |                                       | 6<br>1<br>4                             | 14<br>102<br>110<br>267         | 61<br>10<br>109                             | 61<br>3                       | 14<br>100<br>110<br>295         | 14<br>100<br>108<br>286         | 182                 | 3                        | 5<br>26<br>284                  | 29.20<br>36.23<br>37.34              | 94<br>70                          | 3.097<br>5.107                             |
| 1245689014<br>114                     | 218<br>183<br>20<br>422         | 110<br>160<br>849           | 105<br>21<br>14<br>165          | 2                                     | 3                                       | 214<br>175<br>20<br>412         | 11 6                                        | 1<br>7<br>6<br>11             | 215<br>181<br>20<br>414         | 215<br>178<br>20<br>412         | 1 × 2<br>7<br>6     |                          | 102<br>19<br>14<br>161          | 38.24<br>37.63<br>25.64<br>42.65     | 73<br>153<br>162                  | 6,224<br>3,196<br>8,226                    |
| 11<br>14                              | 188                             | 19<br>96                    | 169<br>83                       | 8                                     | 1                                       | 186                             | 1 9                                         | 1 9                           | 185                             | 187                             | 1 8                 | 4                        | 164<br>80                       | 28.91<br>42.37                       | 10 x<br>9<br>57                   | 5,355                                      |
| 15<br>167<br>18<br>20                 | 120<br>19<br>613<br>164<br>694  | 15<br>13<br>63<br>72<br>108 | 105<br>533<br>87<br>578         | 9                                     | 8<br>5<br>6                             | 116<br>19<br>607<br>161<br>688  | 13<br>353<br>4<br>7                         | 9<br>290<br>3<br>3            | 120<br>19<br>596<br>159<br>686  | 117<br>19<br>589<br>159<br>680  | 10<br>45<br>23      | 47                       | 97<br>6<br>518<br>84<br>560     | 4014<br>4000<br>3211<br>4289<br>4081 | 5<br>9<br>13<br>30<br>33          | 7,450<br>6,822<br>6,438<br>7,650<br>11,630 |
| 1 8 0 1 2 5<br>8 0 1 2 5<br>8 0 1 2 5 | 150<br>125<br>1435<br>7<br>3030 | 3<br>.62<br>72              | 145<br>122<br>1351<br>7<br>2935 | 5                                     | 2<br>17<br>12                           | 146<br>125<br>1309<br>7<br>2930 | 14<br>105<br>746                            | 14<br>69<br>645               | 148<br>125<br>1413<br>7<br>3007 | 147<br>125<br>1383<br>7<br>2983 | 7<br>2<br>80<br>259 | 20<br>3<br>38            | 135<br>122<br>1248<br>7<br>2776 | 2772<br>3934<br>3043<br>3414<br>3159 | 28                                | 11,239<br>8,318                            |
| 2 7.0<br>2 7.1                        | 2254<br>3086                    | 73                          | 2166                            | 53                                    | 10                                      | 2169<br>3014                    | 1002                                        | 980                           | 2239<br>3072                    | 2218<br>3031                    | 154                 | 42                       | 2091                            | 30.1 %<br>34.1 8                     | . 7                               | 15.028                                     |
| 28<br>31<br>33                        | 1022<br>790<br>8392             | 55<br>23<br>48              | 962<br>764<br>2330              | 421                                   | 1 1 1 1 1 1 1 1 1 1 1 1 1 1 1 1 1 1 1 1 | 1019                            | 1 14                                        | 11                            | 1017                            | 1016 784 2359                   | 32                  | 122                      | 963<br>747<br>2245              | 34.47<br>40.06<br>36.03              | 25<br>1<br>10                     | 13,961<br>4,550                            |
| 34                                    | 413                             | 146                         | 243                             | 10                                    | 14                                      | 409                             | 20                                          | 76                            | 389                             | 387                             | 12                  |                          | 241                             | 51.66                                | 30                                | 12566                                      |