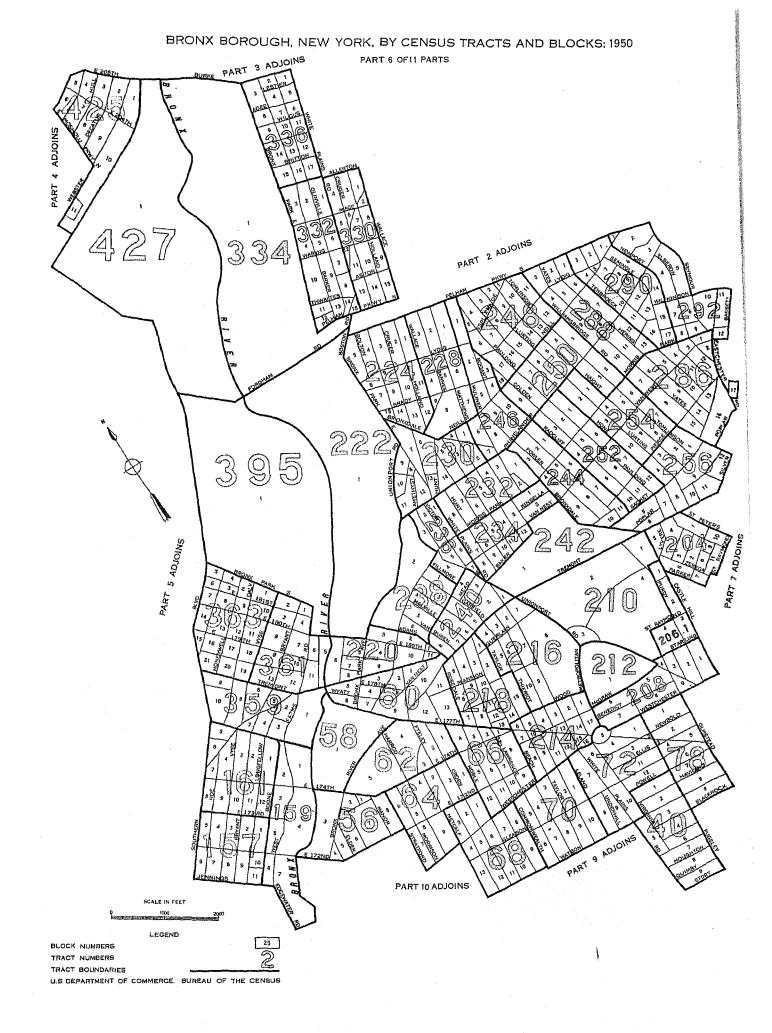

#### Table 2.- CHARACTERISTICS OF HOUSING BY CENSUS TRACTS: 1950

|                                       | Ĩ                               | All dwelling                | units by o<br>and tenure        | occupanoy                             |                                         | by co                           | welling uni<br>andition an<br>bing faciliti | d                             | Oc                              | supied dwe                      | lling un            | its                      |                                 | et monthly<br>rent <sup>1</sup>      | Value <sup>a</sup> of o<br>unit s | ne–d welling -<br>tructures                |
|---------------------------------------|---------------------------------|-----------------------------|---------------------------------|---------------------------------------|-----------------------------------------|---------------------------------|---------------------------------------------|-------------------------------|---------------------------------|---------------------------------|---------------------|--------------------------|---------------------------------|--------------------------------------|-----------------------------------|--------------------------------------------|
| Census<br>tract                       |                                 |                             |                                 | Vacant<br>non-<br>seasonal            | Other                                   |                                 | No                                          | No<br>run-                    |                                 | Persons<br>roon                 |                     | Occu-                    |                                 | Average                              |                                   | Average                                    |
|                                       | Total                           | Owner<br>occupied           | Renter<br>occupied              | not<br>dilap.,<br>for rent<br>or sale | and<br>non-<br>resident                 | Number<br>reporting             | private<br>bath or<br>dilap,                | ning<br>water<br>or<br>dilap. | Total                           | Number<br>reporting             | 1.51<br>or<br>more  | pied<br>by non-<br>white | Number<br>reporting             | monthly<br>rent<br>(dollars)         | Number<br>reporting               | value<br>(dollars)                         |
| TOTAL                                 | 432259                          | 41735                       | 383286                          | 4511                                  | 2727                                    | 4 17605                         | 19664                                       | 152 20                        | 425021                          | 420536                          | 20530               | 24445                    | 372209                          | 45,20                                | 15075                             | 12,056                                     |
| 1<br>2<br>4<br>5                      | 14<br>106<br>111<br>299         | 94<br>84                    | 14<br>6<br>26<br>295            |                                       | 6<br>1<br>4                             | 14<br>102<br>110<br>267         | 61<br>10<br>109                             | 61<br>3                       | 14<br>100<br>110<br>295         | 14<br>100<br>108<br>286         | 182                 | 3                        | 5<br>26<br>284                  | 29.20<br>36.23<br>37.34              | 94<br>70                          | 3.097<br>5.107                             |
| 1245689014<br>114                     | 218<br>183<br>20<br>422         | 110<br>160<br>849           | 105<br>21<br>14<br>165          | 2                                     | 3                                       | 214<br>175<br>20<br>412         | 11 6                                        | 1<br>7<br>6<br>11             | 215<br>181<br>20<br>414         | 215<br>178<br>20<br>412         | 1 × 2<br>7<br>6     |                          | 102<br>19<br>14<br>161          | 38.24<br>37.63<br>25.64<br>42.65     | 73<br>153<br>162                  | 6,224<br>3,196<br>8,226                    |
| 11<br>14                              | 188                             | 19<br>96                    | 169<br>83                       | 8                                     | 1                                       | 186                             | 1 9                                         | 1 9                           | 185                             | 187                             | 1 8                 | 4                        | 164<br>80                       | 28.91<br>42.37                       | 10 x<br>9<br>57                   | 5,355                                      |
| 15<br>167<br>18<br>20                 | 120<br>19<br>613<br>164<br>694  | 15<br>13<br>63<br>72<br>108 | 105<br>533<br>87<br>578         | 9                                     | 8<br>5<br>6                             | 116<br>19<br>607<br>161<br>688  | 13<br>353<br>4<br>7                         | 9<br>290<br>3<br>3            | 120<br>19<br>596<br>159<br>686  | 117<br>19<br>589<br>159<br>680  | 10<br>45<br>23      | 47                       | 97<br>6<br>518<br>84<br>560     | 4014<br>4000<br>3211<br>4289<br>4081 | 5<br>9<br>13<br>30<br>33          | 7,450<br>6,822<br>6,438<br>7,650<br>11,630 |
| 1 8 0 1 2 5<br>8 0 1 2 5<br>8 0 1 2 5 | 150<br>125<br>1435<br>7<br>3030 | 3<br>.62<br>72              | 145<br>122<br>1351<br>7<br>2935 | 5                                     | 2<br>17<br>12                           | 146<br>125<br>1309<br>7<br>2930 | 14<br>105<br>746                            | 14<br>69<br>645               | 148<br>125<br>1413<br>7<br>3007 | 147<br>125<br>1383<br>7<br>2983 | 7<br>2<br>80<br>259 | 20<br>3<br>38            | 135<br>122<br>1248<br>7<br>2776 | 2772<br>3934<br>3043<br>3414<br>3159 | 28                                | 11,239<br>8,318                            |
| 2 7.0<br>2 7.1                        | 2254<br>3086                    | 73                          | 2166                            | 53                                    | 10                                      | 2169<br>3014                    | 1002                                        | 980                           | 2239<br>3072                    | 2218<br>3031                    | 154                 | 42                       | 2091                            | 30.1 %<br>34.1 8                     | . 7                               | 15.028                                     |
| 28<br>31<br>33                        | 1022<br>790<br>8392             | 55<br>23<br>48              | 962<br>764<br>2330              | 421                                   | 1 1 1 1 1 1 1 1 1 1 1 1 1 1 1 1 1 1 1 1 | 1019                            | 1 14                                        | 11                            | 1017                            | 1016 784 2359                   | 32                  | 122                      | 963<br>747<br>2245              | 34.47<br>40.06<br>36.03              | 25<br>1<br>10                     | 13,961<br>4,550                            |
| 34                                    | 413                             | 146                         | 243                             | 10                                    | 14                                      | 409                             | 20                                          | 76                            | 389                             | 387                             | 12                  |                          | 241                             | 51.66                                | 30                                | 12566                                      |