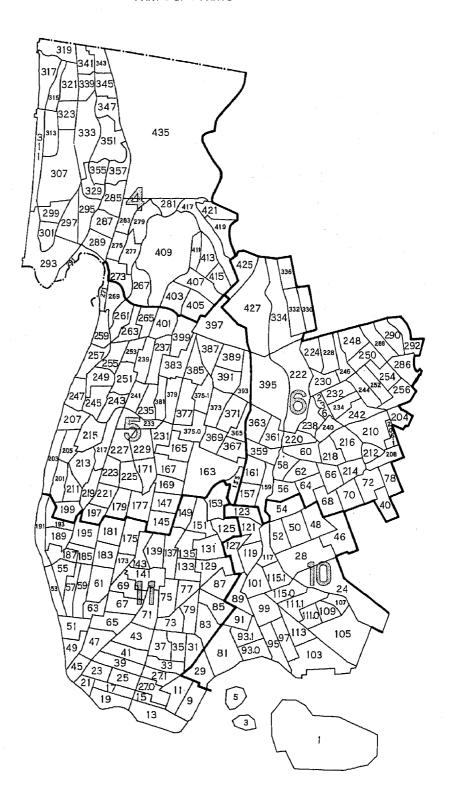

#### Table 2.- CHARACTERISTICS OF HOUSING BY CENSUS TRACTS: 1950

|                                       | Ĩ                               | All dwelling                | units by o<br>and tenure        | occupanoy                             |                                         | by co                           | welling uni<br>andition an<br>bing faciliti | d                             | Oc                              | supied dwe                      | lling un            | its                      |                                 | et monthly<br>rent <sup>1</sup>      | Value <sup>a</sup> of o<br>unit s | ne–d welling -<br>tructures                |
|---------------------------------------|---------------------------------|-----------------------------|---------------------------------|---------------------------------------|-----------------------------------------|---------------------------------|---------------------------------------------|-------------------------------|---------------------------------|---------------------------------|---------------------|--------------------------|---------------------------------|--------------------------------------|-----------------------------------|--------------------------------------------|
| Census<br>tract                       |                                 |                             |                                 | Vacant<br>non-<br>seasonal            | Other                                   |                                 | No                                          | No<br>run-                    |                                 | Persons<br>roon                 |                     | Occu-                    |                                 | Average                              |                                   | Average                                    |
|                                       | Total                           | Owner<br>occupied           | Renter<br>occupied              | not<br>dilap.,<br>for rent<br>or sale | and<br>non-<br>resident                 | Number<br>reporting             | private<br>bath or<br>dilap,                | ning<br>water<br>or<br>dilap. | Total                           | Number<br>reporting             | 1.51<br>or<br>more  | pied<br>by non-<br>white | Number<br>reporting             | monthly<br>rent<br>(dollars)         | Number<br>reporting               | value<br>(dollars)                         |
| TOTAL                                 | 432259                          | 41735                       | 383286                          | 4511                                  | 2727                                    | 4 17605                         | 19664                                       | 152 20                        | 425021                          | 420536                          | 20530               | 24445                    | 372209                          | 45,20                                | 15075                             | 12,056                                     |
| 1<br>2<br>4<br>5                      | 14<br>106<br>111<br>299         | 94<br>84                    | 14<br>6<br>26<br>295            |                                       | 6<br>1<br>4                             | 14<br>102<br>110<br>267         | 61<br>10<br>109                             | 61<br>3                       | 14<br>100<br>110<br>295         | 14<br>100<br>108<br>286         | 182                 | 3                        | 5<br>26<br>284                  | 29.20<br>36.23<br>37.34              | 94<br>70                          | 3.097<br>5.107                             |
| 1245689014<br>114                     | 218<br>183<br>20<br>422         | 110<br>160<br>849           | 105<br>21<br>14<br>165          | 2                                     | 3                                       | 214<br>175<br>20<br>412         | 11 6                                        | 1<br>7<br>6<br>11             | 215<br>181<br>20<br>414         | 215<br>178<br>20<br>412         | 1 × 2<br>7<br>6     |                          | 102<br>19<br>14<br>161          | 38.24<br>37.63<br>25.64<br>42.65     | 73<br>153<br>162                  | 6,224<br>3,196<br>8,226                    |
| 11<br>14                              | 188                             | 19<br>96                    | 169<br>83                       | 8                                     | 1                                       | 186                             | 1 9                                         | 1 9                           | 185                             | 187                             | 1 8                 | 4                        | 164<br>80                       | 28.91<br>42.37                       | 10 x<br>9<br>57                   | 5,355                                      |
| 15<br>167<br>18<br>20                 | 120<br>19<br>613<br>164<br>694  | 15<br>13<br>63<br>72<br>108 | 105<br>533<br>87<br>578         | 9                                     | 8<br>5<br>6                             | 116<br>19<br>607<br>161<br>688  | 13<br>353<br>4<br>7                         | 9<br>290<br>3<br>3            | 120<br>19<br>596<br>159<br>686  | 117<br>19<br>589<br>159<br>680  | 10<br>45<br>23      | 47                       | 97<br>6<br>518<br>84<br>560     | 4014<br>4000<br>3211<br>4289<br>4081 | 5<br>9<br>13<br>30<br>33          | 7,450<br>6,822<br>6,438<br>7,650<br>11,630 |
| 1 8 0 1 2 5<br>8 0 1 2 5<br>8 0 1 2 5 | 150<br>125<br>1435<br>7<br>3030 | 3<br>.62<br>72              | 145<br>122<br>1351<br>7<br>2935 | 5                                     | 2<br>17<br>12                           | 146<br>125<br>1309<br>7<br>2930 | 14<br>105<br>746                            | 14<br>69<br>645               | 148<br>125<br>1413<br>7<br>3007 | 147<br>125<br>1383<br>7<br>2983 | 7<br>2<br>80<br>259 | 20<br>3<br>38            | 135<br>122<br>1248<br>7<br>2776 | 2772<br>3934<br>3043<br>3414<br>3159 | 28                                | 11,239<br>8,318                            |
| 2 7.0<br>2 7.1                        | 2254<br>3086                    | 73                          | 2166                            | 53                                    | 10                                      | 2169<br>3014                    | 1002                                        | 980                           | 2239<br>3072                    | 2218<br>3031                    | 154                 | 42                       | 2091                            | 30.1 %<br>34.1 8                     | . 7                               | 15.028                                     |
| 28<br>31<br>33                        | 1022<br>790<br>8392             | 55<br>23<br>48              | 962<br>764<br>2330              | 421                                   | 1 1 1 1 1 1 1 1 1 1 1 1 1 1 1 1 1 1 1 1 | 1019                            | 1 14                                        | 11                            | 1017                            | 1016 784 2359                   | 32                  | 122                      | 963<br>747<br>2245              | 34.47<br>40.06<br>36.03              | 25<br>1<br>10                     | 13,961<br>4,550                            |
| 34                                    | 413                             | 146                         | 243                             | 10                                    | 14                                      | 409                             | 20                                          | 76                            | 389                             | 387                             | 12                  |                          | 241                             | 51.66                                | 30                                | 12566                                      |