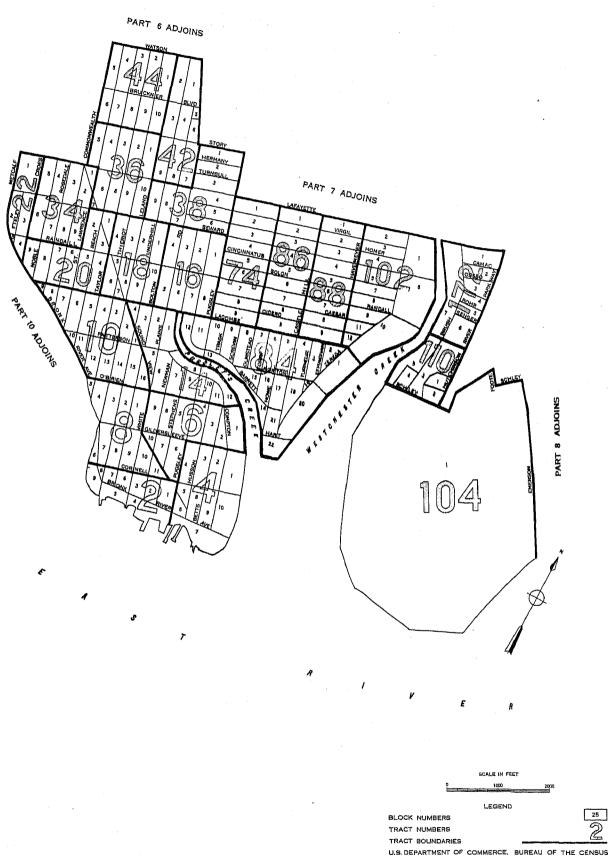

#### Table 2.- CHARACTERISTICS OF HOUSING BY CENSUS TRACTS: 1950

|                                       | Ĩ                               | All dwelling                | units by o<br>and tenure        | occupanoy                             |                                         | by co                           | welling uni<br>andition an<br>bing faciliti | d                             | Oc                              | supied dwe                      | lling un            | its                      |                                 | et monthly<br>rent <sup>1</sup>      | Value <sup>a</sup> of o<br>unit s | ne–d welling -<br>tructures                |
|---------------------------------------|---------------------------------|-----------------------------|---------------------------------|---------------------------------------|-----------------------------------------|---------------------------------|---------------------------------------------|-------------------------------|---------------------------------|---------------------------------|---------------------|--------------------------|---------------------------------|--------------------------------------|-----------------------------------|--------------------------------------------|
| Census<br>tract                       |                                 |                             |                                 | Vacant<br>non-<br>seasonal            | Other                                   |                                 | No                                          | No<br>run-                    |                                 | Persons<br>roon                 |                     | Occu-                    |                                 | Average                              |                                   | Average                                    |
|                                       | Total                           | Owner<br>occupied           | Renter<br>occupied              | not<br>dilap.,<br>for rent<br>or sale | and<br>non-<br>resident                 | Number<br>reporting             | private<br>bath or<br>dilap,                | ning<br>water<br>or<br>dilap. | Total                           | Number<br>reporting             | 1.51<br>or<br>more  | pied<br>by non-<br>white | Number<br>reporting             | monthly<br>rent<br>(dollars)         | Number<br>reporting               | value<br>(dollars)                         |
| TOTAL                                 | 432259                          | 41735                       | 383286                          | 4511                                  | 2727                                    | 4 17605                         | 19664                                       | 152 20                        | 425021                          | 420536                          | 20530               | 24445                    | 372209                          | 45,20                                | 15075                             | 12,056                                     |
| 1<br>2<br>4<br>5                      | 14<br>106<br>111<br>299         | 94<br>84                    | 14<br>6<br>26<br>295            |                                       | 6<br>1<br>4                             | 14<br>102<br>110<br>267         | 61<br>10<br>109                             | 61<br>3                       | 14<br>100<br>110<br>295         | 14<br>100<br>108<br>286         | 182                 | 3                        | 5<br>26<br>284                  | 29.20<br>36.23<br>37.34              | 94<br>70                          | 3.097<br>5.107                             |
| 1245689014<br>114                     | 218<br>183<br>20<br>422         | 110<br>160<br>849           | 105<br>21<br>14<br>165          | 2                                     | 3                                       | 214<br>175<br>20<br>412         | 11 6                                        | 1<br>7<br>6<br>11             | 215<br>181<br>20<br>414         | 215<br>178<br>20<br>412         | 1 × 2<br>7<br>6     |                          | 102<br>19<br>14<br>161          | 38.24<br>37.63<br>25.64<br>42.65     | 73<br>153<br>162                  | 6,224<br>3,196<br>8,226                    |
| 11<br>14                              | 188                             | 19<br>96                    | 169<br>83                       | 8                                     | 1                                       | 186                             | 1 9                                         | 1 9                           | 185                             | 187                             | 1 8                 | 4                        | 164<br>80                       | 28.91<br>42.37                       | 10 x<br>9<br>57                   | 5,355                                      |
| 15<br>167<br>18<br>20                 | 120<br>19<br>613<br>164<br>694  | 15<br>13<br>63<br>72<br>108 | 105<br>533<br>87<br>578         | 9                                     | 8<br>5<br>6                             | 116<br>19<br>607<br>161<br>688  | 13<br>353<br>4<br>7                         | 9<br>290<br>3<br>3            | 120<br>19<br>596<br>159<br>686  | 117<br>19<br>589<br>159<br>680  | 10<br>45<br>23      | 47                       | 97<br>6<br>518<br>84<br>560     | 4014<br>4000<br>3211<br>4289<br>4081 | 5<br>9<br>13<br>30<br>33          | 7,450<br>6,822<br>6,438<br>7,650<br>11,630 |
| 1 8 0 1 2 5<br>8 0 1 2 5<br>8 0 1 2 5 | 150<br>125<br>1435<br>7<br>3030 | 3<br>.62<br>72              | 145<br>122<br>1351<br>7<br>2935 | 5                                     | 2<br>17<br>12                           | 146<br>125<br>1309<br>7<br>2930 | 14<br>105<br>746                            | 14<br>69<br>645               | 148<br>125<br>1413<br>7<br>3007 | 147<br>125<br>1383<br>7<br>2983 | 7<br>2<br>80<br>259 | 20<br>3<br>38            | 135<br>122<br>1248<br>7<br>2776 | 2772<br>3934<br>3043<br>3414<br>3159 | 28                                | 11,239<br>8,318                            |
| 2 7.0<br>2 7.1                        | 2254<br>3086                    | 73                          | 2166                            | 53                                    | 10                                      | 2169<br>3014                    | 1002                                        | 980                           | 2239<br>3072                    | 2218<br>3031                    | 154                 | 42                       | 2091                            | 30.1 %<br>34.1 8                     | . 7                               | 15.028                                     |
| 28<br>31<br>33                        | 1022<br>790<br>8392             | 55<br>23<br>48              | 962<br>764<br>2330              | 421                                   | 1 1 1 1 1 1 1 1 1 1 1 1 1 1 1 1 1 1 1 1 | 1019                            | 1 14                                        | 11                            | 1017                            | 1016 784 2359                   | 32                  | 122                      | 963<br>747<br>2245              | 34.47<br>40.06<br>36.03              | 25<br>1<br>10                     | 13,961<br>4,550                            |
| 34                                    | 413                             | 146                         | 243                             | 10                                    | 14                                      | 409                             | 20                                          | 76                            | 389                             | 387                             | 12                  |                          | 241                             | 51.66                                | 30                                | 12566                                      |