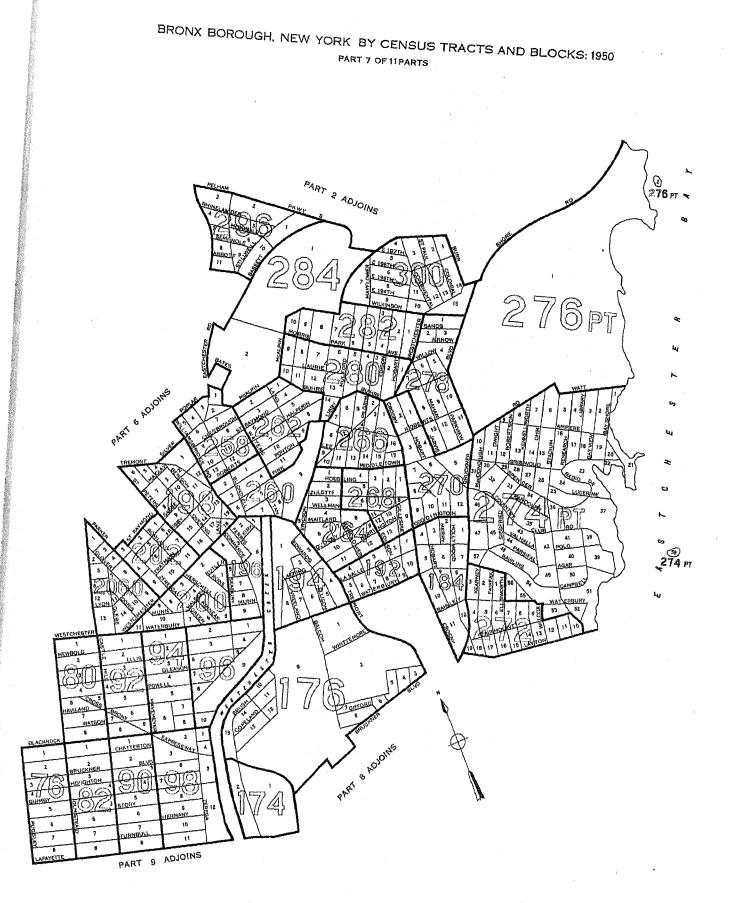

#### Table 2.- CHARACTERISTICS OF HOUSING BY CENSUS TRACTS: 1950

|                                       | Ĩ                               | All dwelling                | units by o<br>and tenure        | occupanoy                             |                                         | by co                           | welling uni<br>andition an<br>bing faciliti | d                             | Oc                              | supied dwe                      | lling un            | its                      |                                 | et monthly<br>rent <sup>1</sup>      | Value <sup>a</sup> of o<br>unit s | ne–d welling -<br>tructures                |
|---------------------------------------|---------------------------------|-----------------------------|---------------------------------|---------------------------------------|-----------------------------------------|---------------------------------|---------------------------------------------|-------------------------------|---------------------------------|---------------------------------|---------------------|--------------------------|---------------------------------|--------------------------------------|-----------------------------------|--------------------------------------------|
| Census<br>tract                       |                                 |                             |                                 | Vacant<br>non-<br>seasonal            | Other                                   |                                 | No                                          | No<br>run-                    |                                 | Persons<br>roon                 |                     | Occu-                    |                                 | Average                              |                                   | Average                                    |
|                                       | Total                           | Owner<br>occupied           | Renter<br>occupied              | not<br>dilap.,<br>for rent<br>or sale | and<br>non-<br>resident                 | Number<br>reporting             | private<br>bath or<br>dilap,                | ning<br>water<br>or<br>dilap. | Total                           | Number<br>reporting             | 1.51<br>or<br>more  | pied<br>by non-<br>white | Number<br>reporting             | monthly<br>rent<br>(dollars)         | Number<br>reporting               | value<br>(dollars)                         |
| TOTAL                                 | 432259                          | 41735                       | 383286                          | 4511                                  | 2727                                    | 4 17605                         | 19664                                       | 152 20                        | 425021                          | 420536                          | 20530               | 24445                    | 372209                          | 45,20                                | 15075                             | 12,056                                     |
| 1<br>2<br>4<br>5                      | 14<br>106<br>111<br>299         | 94<br>84                    | 14<br>6<br>26<br>295            |                                       | 6<br>1<br>4                             | 14<br>102<br>110<br>267         | 61<br>10<br>109                             | 61<br>3                       | 14<br>100<br>110<br>295         | 14<br>100<br>108<br>286         | 182                 | 3                        | 5<br>26<br>284                  | 29.20<br>36.23<br>37.34              | 94<br>70                          | 3.097<br>5.107                             |
| 1245689014<br>114                     | 218<br>183<br>20<br>422         | 110<br>160<br>849           | 105<br>21<br>14<br>165          | 2                                     | 3                                       | 214<br>175<br>20<br>412         | 11 6                                        | 1<br>7<br>6<br>11             | 215<br>181<br>20<br>414         | 215<br>178<br>20<br>412         | 1 × 2<br>7<br>6     |                          | 102<br>19<br>14<br>161          | 38.24<br>37.63<br>25.64<br>42.65     | 73<br>153<br>162                  | 6,224<br>3,196<br>8,226                    |
| 11<br>14                              | 188                             | 19<br>96                    | 169<br>83                       | 8                                     | 1                                       | 186                             | 1 9                                         | 1 9                           | 185                             | 187                             | 1 8                 | 4                        | 164<br>80                       | 28.91<br>42.37                       | 10 x<br>9<br>57                   | 5,355                                      |
| 15<br>167<br>18<br>20                 | 120<br>19<br>613<br>164<br>694  | 15<br>13<br>63<br>72<br>108 | 105<br>533<br>87<br>578         | 9                                     | 8<br>5<br>6                             | 116<br>19<br>607<br>161<br>688  | 13<br>353<br>4<br>7                         | 9<br>290<br>3<br>3            | 120<br>19<br>596<br>159<br>686  | 117<br>19<br>589<br>159<br>680  | 10<br>45<br>23      | 47                       | 97<br>6<br>518<br>84<br>560     | 4014<br>4000<br>3211<br>4289<br>4081 | 5<br>9<br>13<br>30<br>33          | 7,450<br>6,822<br>6,438<br>7,650<br>11,630 |
| 1 8 0 1 2 5<br>8 0 1 2 5<br>8 0 1 2 5 | 150<br>125<br>1435<br>7<br>3030 | 3<br>.62<br>72              | 145<br>122<br>1351<br>7<br>2935 | 5                                     | 2<br>17<br>12                           | 146<br>125<br>1309<br>7<br>2930 | 14<br>105<br>746                            | 14<br>69<br>645               | 148<br>125<br>1413<br>7<br>3007 | 147<br>125<br>1383<br>7<br>2983 | 7<br>2<br>80<br>259 | 20<br>3<br>38            | 135<br>122<br>1248<br>7<br>2776 | 2772<br>3934<br>3043<br>3414<br>3159 | 28                                | 11,239<br>8,318                            |
| 2 7.0<br>2 7.1                        | 2254<br>3086                    | 73                          | 2166                            | 53                                    | 10                                      | 2169<br>3014                    | 1002                                        | 980                           | 2239<br>3072                    | 2218<br>3031                    | 154                 | 42                       | 2091                            | 30.1 %<br>34.1 8                     | . 7                               | 15.028                                     |
| 28<br>31<br>33                        | 1022<br>790<br>8392             | 55<br>23<br>48              | 962<br>764<br>2330              | 421                                   | 1 1 1 1 1 1 1 1 1 1 1 1 1 1 1 1 1 1 1 1 | 1019                            | 1 14                                        | 11                            | 1017                            | 1016 784 2359                   | 32                  | 122                      | 963<br>747<br>2245              | 34.47<br>40.06<br>36.03              | 25<br>1<br>10                     | 13,961<br>4,550                            |
| 34                                    | 413                             | 146                         | 243                             | 10                                    | 14                                      | 409                             | 20                                          | 76                            | 389                             | 387                             | 12                  |                          | 241                             | 51.66                                | 30                                | 12566                                      |