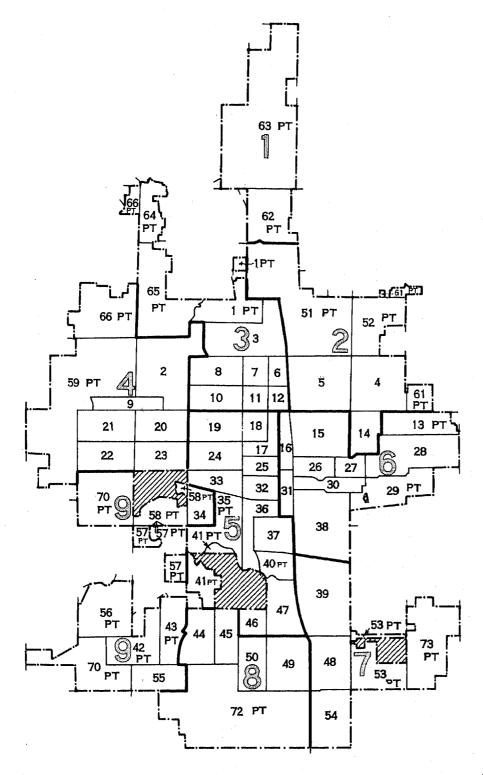

Map of city, by blocks, appears following last page of tables.

VI

Block identification.—A map or series of maps is included in this report showing block numbers for each block, number and letter designations for tracts, and the names of principal streets.

Blocks are identified by serial numbers, a separate series of numbers being used for each tract. Thus, the location of each block for which data are presented in table 3 may be determined by referring to the tract and block number shown on the map. Similarly, data for a specific block may be located in the table by reference to the map for identification numbers of the tract and block.

If no dwelling units are reported for a block, the block number is not listed in table 3, although it is shown on the map. Dwelling units for which the block number was not reported are indicated in the table by the symbol "NR." Detailed data are not shown for such dwelling units, nor for blocks containing fewer than three dwelling units. Average monthly rent is not shown when the monthly rent was reported for fewer than three dwelling units. Average value is not shown when the value of one-dwelling-unit properties was reported for fewer than three dwelling units. All dwelling units are included, however, in the statistics for the city and for each tract.