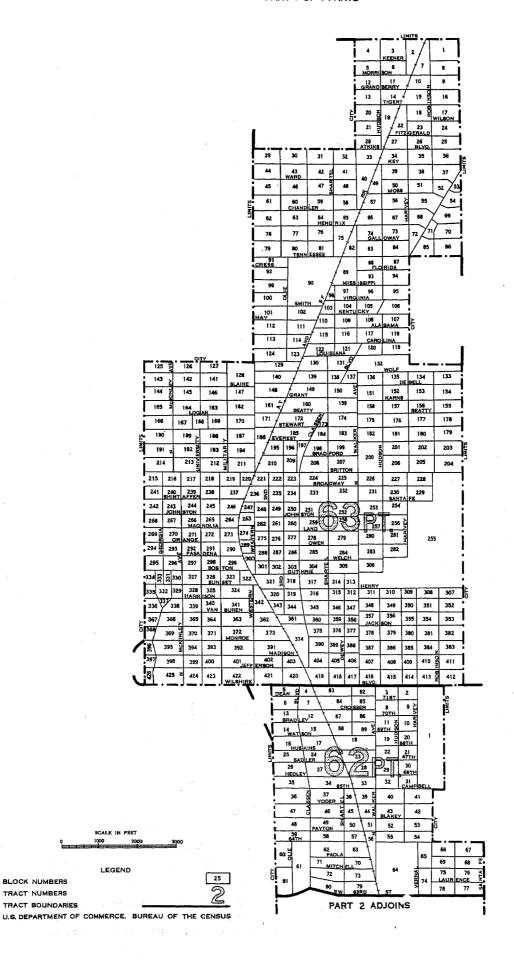

Map of city, by blocks, appears following last page of tables.

VI

Block identification.—A map or series of maps is included in this report showing block numbers for each block, number and letter designations for tracts, and the names of principal streets.

Blocks are identified by serial numbers, a separate series of numbers being used for each tract. Thus, the location of each block for which data are presented in table 3 may be determined by referring to the tract and block number shown on the map. Similarly, data for a specific block may be located in the table by reference to the map for identification numbers of the tract and block.

If no dwelling units are reported for a block, the block number is not listed in table 3, although it is shown on the map. Dwelling units for which the block number was not reported are indicated in the table by the symbol "NR." Detailed data are not shown for such dwelling units, nor for blocks containing fewer than three dwelling units. Average monthly rent is not shown when the monthly rent was reported for fewer than three dwelling units. Average value is not shown when the value of one-dwelling-unit properties was reported for fewer than three dwelling units. All dwelling units are included, however, in the statistics for the city and for each tract.