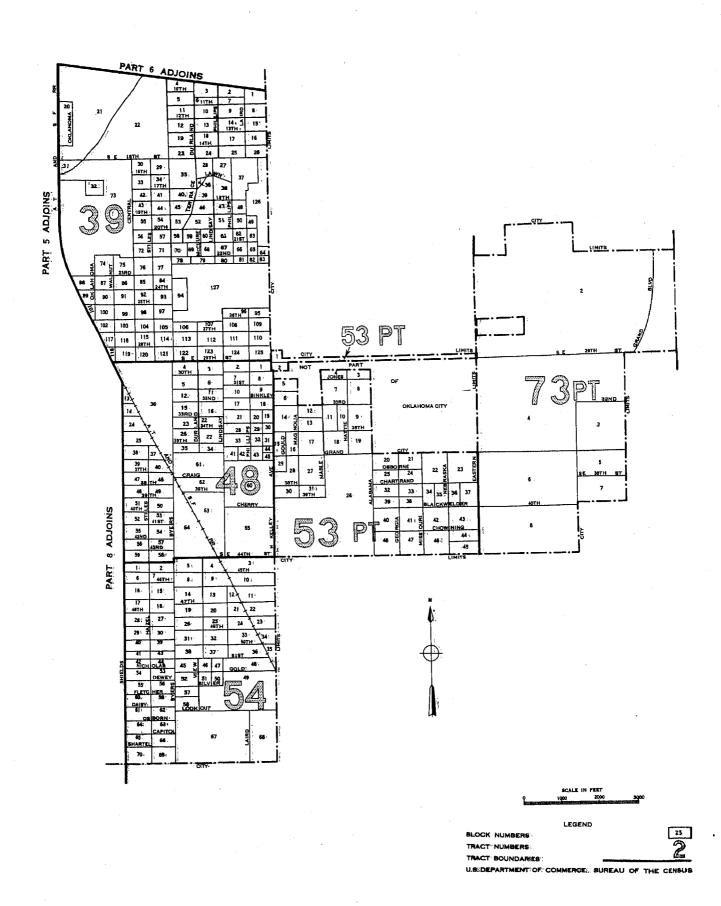

Map of city, by blocks, appears following last page of tables.

VI

Block identification.—A map or series of maps is included in this report showing block numbers for each block, number and letter designations for tracts, and the names of principal streets.

Blocks are identified by serial numbers, a separate series of numbers being used for each tract. Thus, the location of each block for which data are presented in table 3 may be determined by referring to the tract and block number shown on the map. Similarly, data for a specific block may be located in the table by reference to the map for identification numbers of the tract and block.

If no dwelling units are reported for a block, the block number is not listed in table 3, although it is shown on the map. Dwelling units for which the block number was not reported are indicated in the table by the symbol "NR." Detailed data are not shown for such dwelling units, nor for blocks containing fewer than three dwelling units. Average monthly rent is not shown when the monthly rent was reported for fewer than three dwelling units. Average value is not shown when the value of one-dwelling-unit properties was reported for fewer than three dwelling units. All dwelling units are included, however, in the statistics for the city and for each tract.