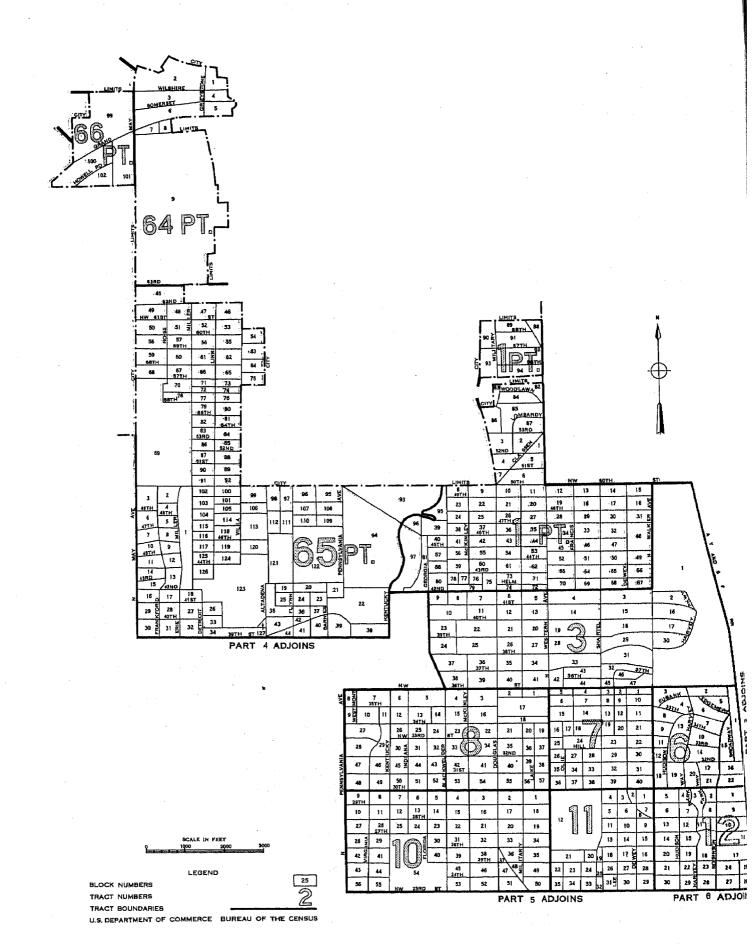

Map of city, by blocks, appears following last page of tables.

VI

Block identification.—A map or series of maps is included in this report showing block numbers for each block, number and letter designations for tracts, and the names of principal streets.

Blocks are identified by serial numbers, a separate series of numbers being used for each tract. Thus, the location of each block for which data are presented in table 3 may be determined by referring to the tract and block number shown on the map. Similarly, data for a specific block may be located in the table by reference to the map for identification numbers of the tract and block.

If no dwelling units are reported for a block, the block number is not listed in table 3, although it is shown on the map. Dwelling units for which the block number was not reported are indicated in the table by the symbol "NR." Detailed data are not shown for such dwelling units, nor for blocks containing fewer than three dwelling units. Average monthly rent is not shown when the monthly rent was reported for fewer than three dwelling units. Average value is not shown when the value of one-dwelling-unit properties was reported for fewer than three dwelling units. All dwelling units are included, however, in the statistics for the city and for each tract.