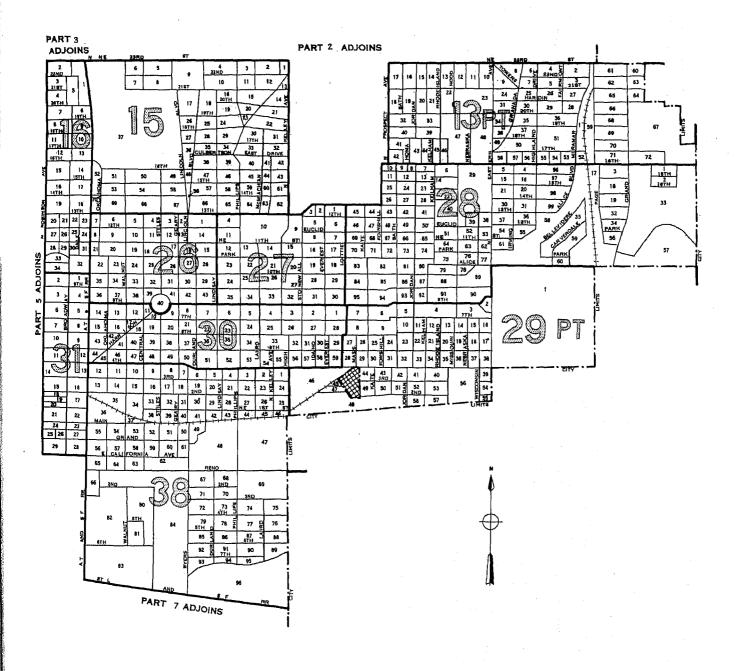

Map of city, by blocks, appears following last page of tables.

VI

Block identification.—A map or series of maps is included in this report showing block numbers for each block, number and letter designations for tracts, and the names of principal streets.

Blocks are identified by serial numbers, a separate series of numbers being used for each tract. Thus, the location of each block for which data are presented in table 3 may be determined by referring to the tract and block number shown on the map. Similarly, data for a specific block may be located in the table by reference to the map for identification numbers of the tract and block.

If no dwelling units are reported for a block, the block number is not listed in table 3, although it is shown on the map. Dwelling units for which the block number was not reported are indicated in the table by the symbol "NR." Detailed data are not shown for such dwelling units, nor for blocks containing fewer than three dwelling units. Average monthly rent is not shown when the monthly rent was reported for fewer than three dwelling units. Average value is not shown when the value of one-dwelling-unit properties was reported for fewer than three dwelling units. All dwelling units are included, however, in the statistics for the city and for each tract.