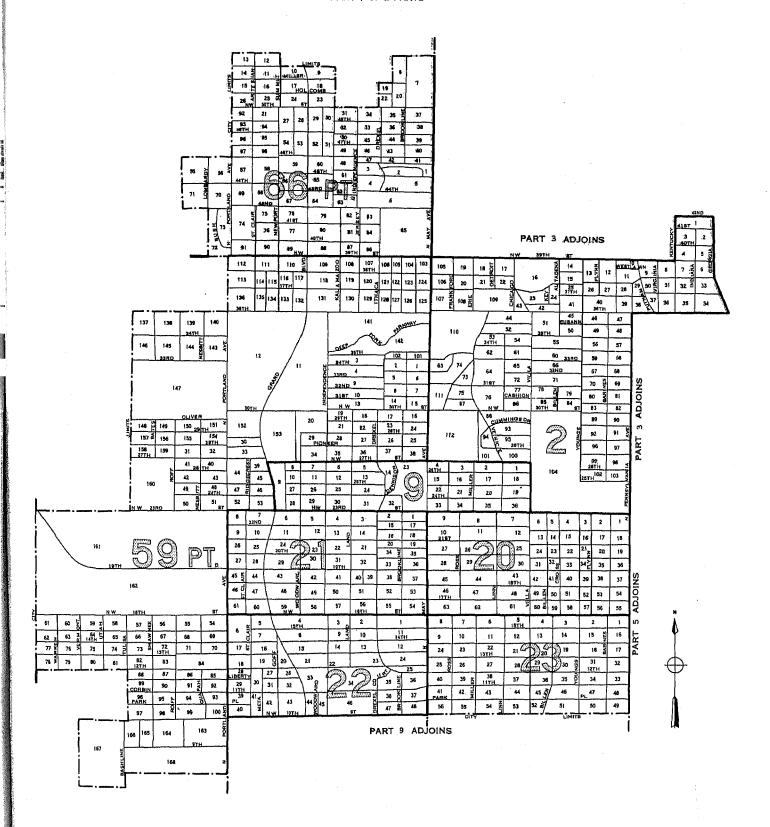

Map of city, by blocks, appears following last page of tables.

VI

Block identification.—A map or series of maps is included in this report showing block numbers for each block, number and letter designations for tracts, and the names of principal streets.

Blocks are identified by serial numbers, a separate series of numbers being used for each tract. Thus, the location of each block for which data are presented in table 3 may be determined by referring to the tract and block number shown on the map. Similarly, data for a specific block may be located in the table by reference to the map for identification numbers of the tract and block.

If no dwelling units are reported for a block, the block number is not listed in table 3, although it is shown on the map. Dwelling units for which the block number was not reported are indicated in the table by the symbol "NR." Detailed data are not shown for such dwelling units, nor for blocks containing fewer than three dwelling units. Average monthly rent is not shown when the monthly rent was reported for fewer than three dwelling units. Average value is not shown when the value of one-dwelling-unit properties was reported for fewer than three dwelling units. All dwelling units are included, however, in the statistics for the city and for each tract.