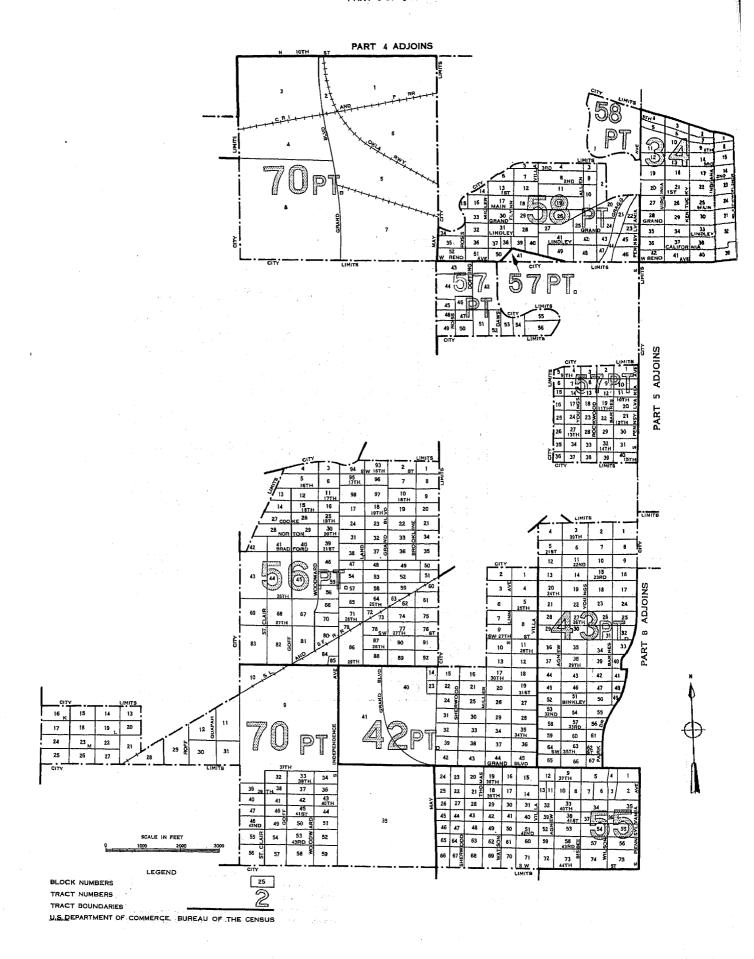

Map of city, by blocks, appears following last page of tables.

VI

Block identification.—A map or series of maps is included in this report showing block numbers for each block, number and letter designations for tracts, and the names of principal streets.

Blocks are identified by serial numbers, a separate series of numbers being used for each tract. Thus, the location of each block for which data are presented in table 3 may be determined by referring to the tract and block number shown on the map. Similarly, data for a specific block may be located in the table by reference to the map for identification numbers of the tract and block.

If no dwelling units are reported for a block, the block number is not listed in table 3, although it is shown on the map. Dwelling units for which the block number was not reported are indicated in the table by the symbol "NR." Detailed data are not shown for such dwelling units, nor for blocks containing fewer than three dwelling units. Average monthly rent is not shown when the monthly rent was reported for fewer than three dwelling units. Average value is not shown when the value of one-dwelling-unit properties was reported for fewer than three dwelling units. All dwelling units are included, however, in the statistics for the city and for each tract.