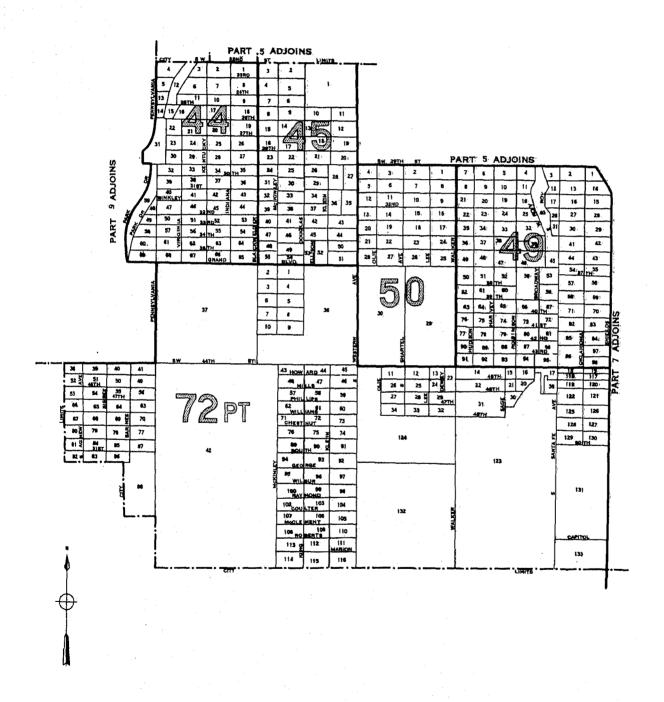

Map of city, by blocks, appears following last page of tables.

VI

Block identification.—A map or series of maps is included in this report showing block numbers for each block, number and letter designations for tracts, and the names of principal streets.

Blocks are identified by serial numbers, a separate series of numbers being used for each tract. Thus, the location of each block for which data are presented in table 3 may be determined by referring to the tract and block number shown on the map. Similarly, data for a specific block may be located in the table by reference to the map for identification numbers of the tract and block.

If no dwelling units are reported for a block, the block number is not listed in table 3, although it is shown on the map. Dwelling units for which the block number was not reported are indicated in the table by the symbol "NR." Detailed data are not shown for such dwelling units, nor for blocks containing fewer than three dwelling units. Average monthly rent is not shown when the monthly rent was reported for fewer than three dwelling units. Average value is not shown when the value of one-dwelling-unit properties was reported for fewer than three dwelling units. All dwelling units are included, however, in the statistics for the city and for each tract.