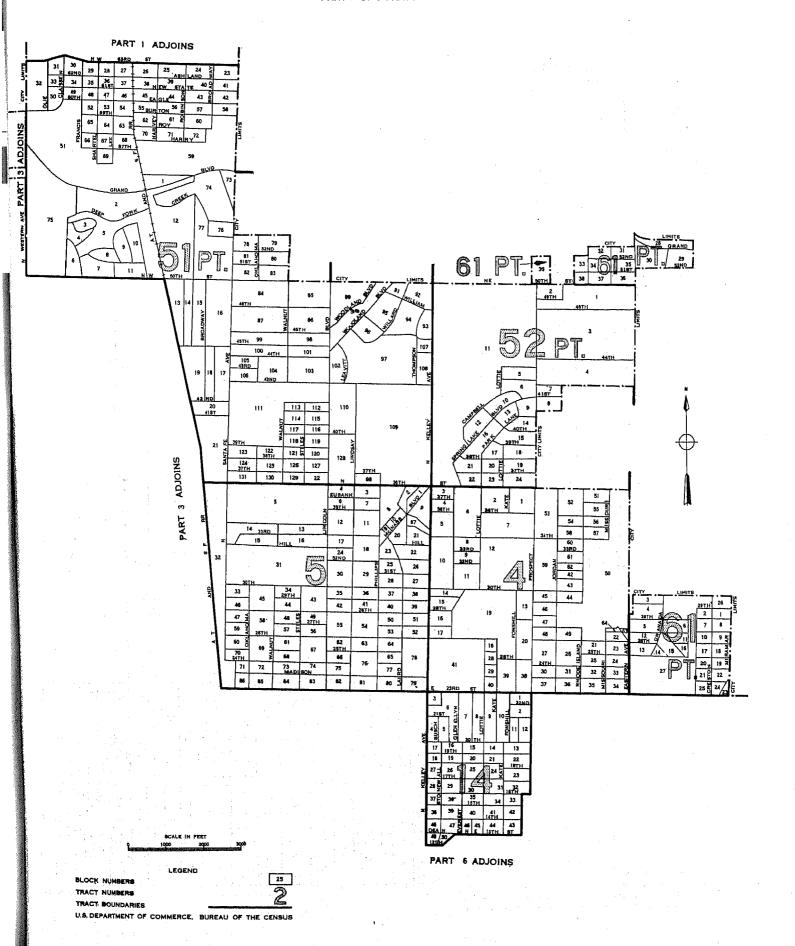

Map of city, by blocks, appears following last page of tables.

VI

Block identification.—A map or series of maps is included in this report showing block numbers for each block, number and letter designations for tracts, and the names of principal streets.

Blocks are identified by serial numbers, a separate series of numbers being used for each tract. Thus, the location of each block for which data are presented in table 3 may be determined by referring to the tract and block number shown on the map. Similarly, data for a specific block may be located in the table by reference to the map for identification numbers of the tract and block.

If no dwelling units are reported for a block, the block number is not listed in table 3, although it is shown on the map. Dwelling units for which the block number was not reported are indicated in the table by the symbol "NR." Detailed data are not shown for such dwelling units, nor for blocks containing fewer than three dwelling units. Average monthly rent is not shown when the monthly rent was reported for fewer than three dwelling units. Average value is not shown when the value of one-dwelling-unit properties was reported for fewer than three dwelling units. All dwelling units are included, however, in the statistics for the city and for each tract.