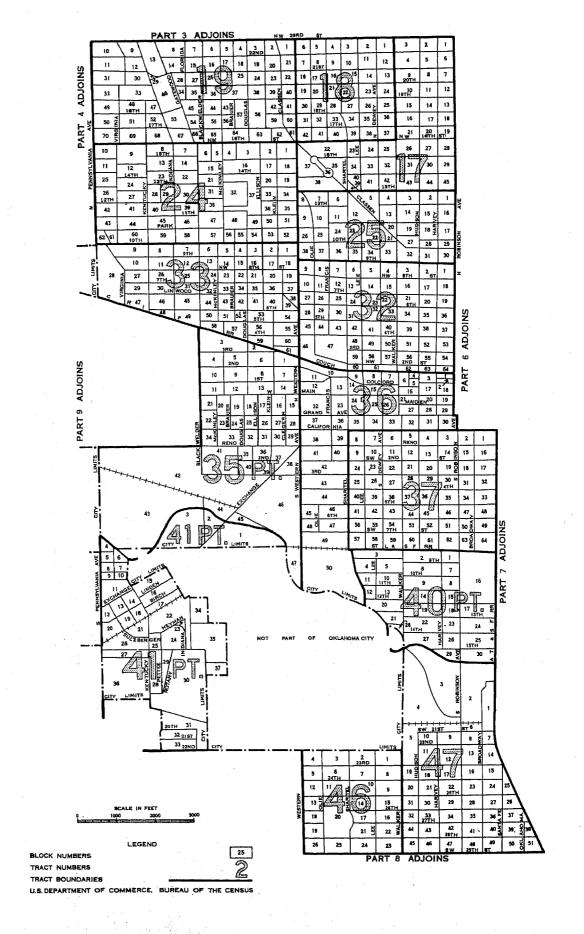

Map of city, by blocks, appears following last page of tables.

VI

Block identification.—A map or series of maps is included in this report showing block numbers for each block, number and letter designations for tracts, and the names of principal streets.

Blocks are identified by serial numbers, a separate series of numbers being used for each tract. Thus, the location of each block for which data are presented in table 3 may be determined by referring to the tract and block number shown on the map. Similarly, data for a specific block may be located in the table by reference to the map for identification numbers of the tract and block.

If no dwelling units are reported for a block, the block number is not listed in table 3, although it is shown on the map. Dwelling units for which the block number was not reported are indicated in the table by the symbol "NR." Detailed data are not shown for such dwelling units, nor for blocks containing fewer than three dwelling units. Average monthly rent is not shown when the monthly rent was reported for fewer than three dwelling units. Average value is not shown when the value of one-dwelling-unit properties was reported for fewer than three dwelling units. All dwelling units are included, however, in the statistics for the city and for each tract.