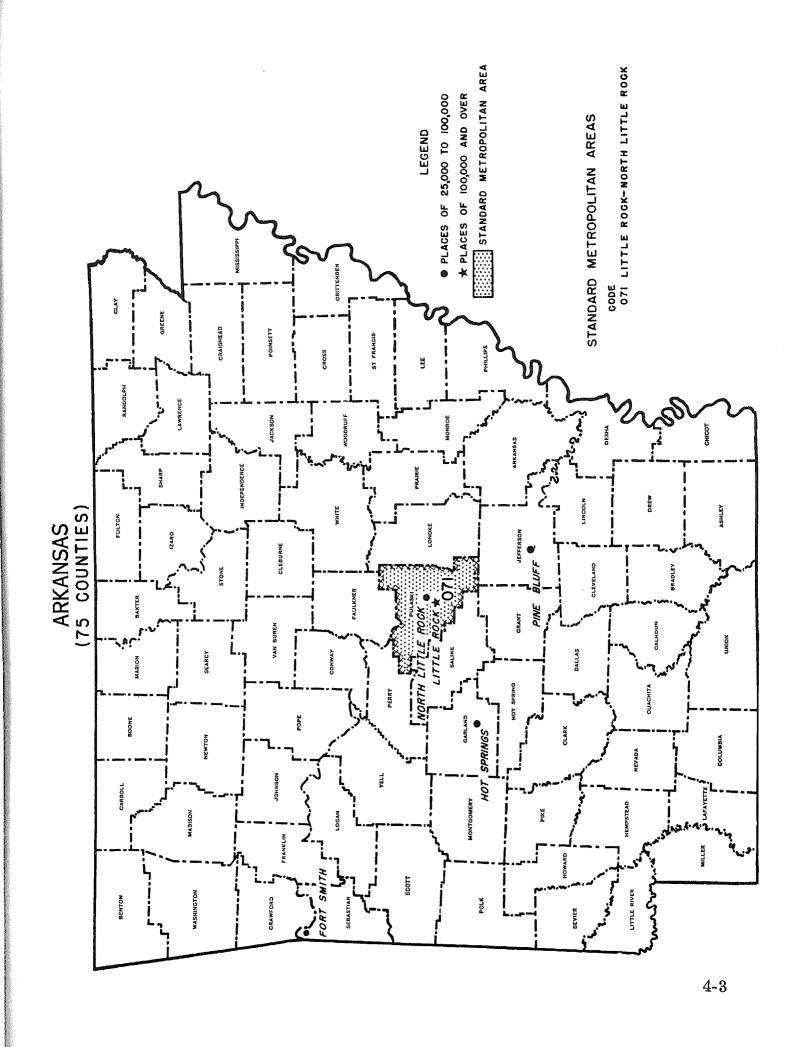

|                                                                                   |                                                                 |                                               | All dwellin                                                 | o units                                                   |                                                                                                     | ·                                                                             |                                                                | t shown whe                                                               |                                        | pied dwel                                         | _                                                   |                                                      |                                                      |                                                      | O                                                    | e a provided                                                            | Donton                                                      | occupied                                                    |
|-----------------------------------------------------------------------------------|-----------------------------------------------------------------|-----------------------------------------------|-------------------------------------------------------------|-----------------------------------------------------------|-----------------------------------------------------------------------------------------------------|-------------------------------------------------------------------------------|----------------------------------------------------------------|---------------------------------------------------------------------------|----------------------------------------|---------------------------------------------------|-----------------------------------------------------|------------------------------------------------------|------------------------------------------------------|------------------------------------------------------|------------------------------------------------------|-------------------------------------------------------------------------|-------------------------------------------------------------|-------------------------------------------------------------|
|                                                                                   |                                                                 |                                               |                                                             |                                                           | velling units                                                                                       | ş                                                                             |                                                                |                                                                           |                                        |                                                   |                                                     | f dwelling                                           | g units                                              |                                                      |                                                      | occupied<br>farm                                                        | noni                                                        |                                                             |
| Area                                                                              | Total<br>number                                                 | Median<br>number<br>of<br>rooms               | In one-<br>dwelling-<br>unit<br>detached<br>struc-<br>tures | In<br>struc-<br>tures<br>built<br>in<br>1940 or<br>later* | With hot<br>running<br>water, with<br>private<br>toilet<br>and bath,<br>and not<br>dilapi-<br>dated | Vacant<br>non-<br>seasonal<br>not<br>dilapi-<br>dated,<br>for rent<br>or sale | Total<br>number                                                | Population<br>in<br>dwelling<br>units                                     | Median<br>num-<br>ber<br>of<br>persons | With<br>1.01 or<br>more<br>persons<br>per<br>room | Occu-<br>pied<br>by.<br>non-<br>white               | Owner<br>occu-<br>pled                               | With<br>central<br>heat-<br>ing*                     | With<br>mechan-<br>ical<br>refrig-<br>erator*        | Percent<br>mort-<br>gaged <sup>2</sup>               | Modian value of one- dwelling- unit struc- tures <sup>1</sup> (dollars) | Median con- tract monthly rent (dol- lars)                  | Median<br>gross<br>monthly<br>rent<br>(dol-<br>lars)        |
| The State                                                                         | 575,163                                                         | 4.0                                           | 86.5                                                        | 26.9                                                      | 28.7                                                                                                | 1.8                                                                           | 524,391                                                        | 1,874,484                                                                 | 3,1                                    | 26.7                                              | 21.2                                                | 54.5                                                 | 10.1                                                 | 55.1                                                 | 29.1                                                 | 4,087                                                                   | 22.60                                                       | 27.91                                                       |
| Urban and rural nonfarm. Urban Rural nonfarm Rural farm                           | 353,480<br>202,018<br>151,462<br>221,683                        | 4.0<br>4.1<br>3.9<br>4.0                      | 79.8<br>72.6<br>89.4<br>97.3                                | 28.9<br>26.7<br>31.9<br>23.7                              | 42.5<br>57.2<br>22.6<br>6.6                                                                         | 2.2<br>2.6<br>1.7<br>1.2                                                      | 327,642<br>192,013<br>135,629<br>196,749                       | 1,073,530<br>606,688<br>466,842<br>800,954                                | 2.9<br>2.9<br>3.0<br>3.6               | 21.7<br>18.1<br>26.9<br>34.9                      | 20.3<br>22.5<br>17.2<br>22.8                        | 54.1<br>54.1<br>54.1<br>55.1                         | 15.2<br>23.1<br>4.0<br>1.6                           | 62,9<br>70,1<br>52.5<br>42.3                         | 29.1<br>35.9<br>17.0                                 | 4,087<br>5,428<br>2,538                                                 | 22.60<br>27.65<br>14.15                                     | 27,91<br>31,74<br>20,72                                     |
| STANDARD METRO-<br>POLITAN AREAS                                                  |                                                                 |                                               |                                                             |                                                           |                                                                                                     |                                                                               |                                                                |                                                                           |                                        |                                                   |                                                     |                                                      |                                                      |                                                      |                                                      |                                                                         |                                                             |                                                             |
| Little Rock-North                                                                 | 59,228                                                          | 4.1                                           | 71.1                                                        | 29.1                                                      | 60,0                                                                                                | 1.7                                                                           | 56,569                                                         | 185, 871                                                                  | 2,9                                    | 18.9                                              | 22,4                                                | 54.7                                                 | 29,9                                                 | 76.9                                                 | 43.3                                                 | 6,425                                                                   | 35.18                                                       | 36.97                                                       |
| URBAN PLACES                                                                      |                                                                 |                                               |                                                             |                                                           |                                                                                                     |                                                                               |                                                                |                                                                           |                                        |                                                   |                                                     |                                                      |                                                      |                                                      |                                                      |                                                                         |                                                             |                                                             |
| Blytheville                                                                       | 5,260<br>3,759<br>7,566<br>4,951<br>16,269                      | 3.8<br>4.2<br>4.1<br>4.0<br>4.4               | 74.3<br>80.1<br>77.9<br>60.7<br>76.0                        | 34.3<br>30.1<br>21.4<br>28.4<br>27.5                      | 42.6<br>45.5<br>64.6<br>69.5<br>69.2                                                                | 2,3<br>3.6<br>1.8<br>2.3<br>5.6                                               | 5,006<br>3,501<br>7,256<br>4,753<br>14,913                     | 16,064<br>11,228<br>22,700<br>14,511<br>47,131                            | 2.9<br>2.9<br>2.8<br>2.8               | 22.9<br>18.2<br>16.8<br>17.3<br>13.4              | 31.4<br>43.9<br>27.1<br>2.5<br>8.4                  | 50.3<br>47.5<br>51.5<br>47.1<br>63.3                 | 8.8<br>16.5<br>13.7<br>26.9<br>66.1                  | 54.3<br>58.3<br>75.6<br>74.8<br>77.2                 | 38.9<br>23.5<br>32.6<br>34.5<br>50.1                 | 5,183<br>4,329<br>6,179<br>6,861<br>5,981                               | 19.24<br>18.57<br>29.14<br>36.70<br>29.60                   | 27,60<br>22,16<br>30,68<br>37,68<br>29,62                   |
| Helona- Hot Springe Jonesboro- Little Rock North Little Rock Plne Bluff Toxarkana | 3,731<br>11,053<br>4,943<br>32,217<br>13,073<br>11,589<br>5,201 | 3.4<br>3.9<br>4.3<br>4.3<br>3.9<br>4.2<br>4.1 | 63.0<br>61.2<br>72.7<br>60.4<br>71.2<br>74.6<br>71.7        | 9.5<br>18.4<br>23.2<br>18.6<br>35.8<br>26.1<br>24.6       | 26.4<br>59.2<br>57.6<br>71.7<br>62.1<br>50.8<br>58.3                                                | 0.8<br>8.2<br>1.2<br>1.6<br>1.6<br>2.7                                        | 3,615<br>9,644<br>4,800<br>30,987<br>12,671<br>11,184<br>4,948 | 10, 936<br>27, 666<br>15, 469<br>95, 091<br>41, 208<br>36, 167<br>15, 705 | 2.5<br>2.9<br>2.7<br>3.0<br>2.8        | 20.4<br>14.5<br>19.4<br>13.9<br>20.8<br>18.9      | 60.2<br>15.4<br>9.1<br>20.4<br>24.7<br>40.2<br>27.2 | 28.5<br>47.3<br>55.9<br>51.5<br>53.5<br>54.9<br>55.5 | 13.6<br>17.2<br>12.8<br>35.8<br>35.9<br>25.8<br>14.9 | 45.1<br>68.9<br>71.5<br>84.2<br>74.8<br>65.0<br>70.3 | 25.7<br>30.2<br>39.5<br>44.0<br>45.0<br>30.9<br>30.1 | 5,056<br>5,654<br>5,957<br>7,413<br>6,061<br>3,796<br>4,595             | 14.02<br>33.87<br>29.86<br>39.51<br>30.71<br>25.71<br>27.05 | 24.12<br>33.21<br>37.02<br>40.32<br>33.20<br>29.71<br>27.90 |
| COUNTIES                                                                          | i                                                               |                                               |                                                             |                                                           |                                                                                                     |                                                                               |                                                                |                                                                           |                                        |                                                   |                                                     |                                                      |                                                      |                                                      |                                                      |                                                                         |                                                             |                                                             |
| Arkansas<br>Ashley<br>Baxter<br>Benton<br>Boone                                   | 7,244<br>7,176<br>3,679<br>12,641<br>5,239                      | 4.1<br>4.0<br>3.8<br>4.4<br>4.3               | 87.7<br>94.8<br>91.2<br>88.6<br>89.8                        | 22.4<br>29.3<br>48.8<br>19.8<br>28.5                      | 25, 6<br>37, 9                                                                                      | 1.5<br>1.1<br>2.8<br>2.4<br>2.3                                               | 6,704<br>6,655<br>3,292<br>11,637<br>4,836                     | 23,549<br>25,481<br>11,603<br>37,604<br>16,174                            | 3.3<br>3.1<br>2,8                      | 24.8<br>31.0<br>31.5<br>18.7<br>19.7              | 22.5<br>36.9<br>0.1                                 | 58.2<br>51.8<br>64.8<br>71.0<br>69.6                 | 1.7<br>9.1<br>2.9<br>9.8<br>12.4                     | 62.6<br>59.4<br>56.2<br>59.7<br>63.4                 | 26, 1<br>35, 3<br>83, 9<br>30, 1<br>35, 2            | 4,392<br>3,188<br>3,632<br>4,694<br>5,055                               | 20.70<br>14.56<br>29.46<br>26.84<br>25.94                   | 27.49<br>22.30<br>30.73<br>30.03<br>29.83                   |
| Bradley                                                                           | 4,631<br>2,123<br>4,518<br>7,489<br>6,914                       | 3.6                                           | 98.2<br>88.7                                                | 19.7                                                      | 8.6<br>25.3<br>15.4                                                                                 | 1.6                                                                           | 4,337<br>1,911<br>4,077<br>6,291<br>6,243                      | 15,899<br>7,078<br>13,143<br>22,212<br>22,031                             | 3.2<br>2.8<br>2.9                      | 23.8<br>37.4<br>19.0<br>29.1<br>21.4              | 30.6<br>31.8<br>0.1<br>57.1<br>25.1                 | 58.1<br>68.8<br>71.0<br>49.2<br>56.8                 | 2.9<br>0.8<br>3.9<br>1.8<br>4.6                      | 53.0<br>52.0<br>57.4<br>36.0<br>58.9                 | 17.9<br>16.5                                         |                                                                         | 13, 23<br>12, 48<br>23, 13<br>9, 78<br>17, 65               | 19.76<br>17.73<br>26.74<br>15.04<br>21.90                   |
| Clay                                                                              | 7,963<br>3,414<br>2,512<br>8,585                                | 4.2<br>4.2<br>4.4<br>4.8                      | 93, 2<br>95, 9<br>94, 2<br>90, 2                            | 25.5<br>33.4<br>33.1                                      | 14.6<br>11.9<br>8.8<br>30.1                                                                         | 2.6<br>2.1                                                                    | 7,277<br>3,139<br>2,289<br>7,750<br>4,805                      | 11,440<br>8,948<br>28,231                                                 | 3.3<br>3.5<br>3.2                      | 24.1                                              | 0,1<br>0,1<br>22,1<br>35,2<br>21,1                  | 55.5<br>75.6<br>64.4<br>53.3<br>65.1                 | 3.0<br>0.8<br>1.2<br>4.8<br>3.3                      | 44,6<br>56,7                                         | 19.3<br>7.5<br>25.9                                  | 4,956                                                                   | 18.55<br>14.74<br>11.71<br>18.77<br>82.68                   | 28.45<br>18.94<br>16.55<br>22.56<br>28.14                   |
| Craighead                                                                         | 14,359<br>6,848<br>13,897<br>7,021                              | 4.0<br>4.1<br>3.3<br>3.8                      | 92.6<br>88.5<br>92.9                                        | 27.1<br>24.3                                              | 26.9<br>14.6<br>16.1                                                                                | 1.5<br>1.4<br>1.5                                                             | 13,322<br>6,351<br>12,073<br>6,240<br>3,315                    | 22,670<br>46,871<br>24,732                                                | 3,2<br>3,2<br>3,4                      | 38, 7<br>35, 6                                    | 3.5<br>3.1<br>67.2<br>31.4<br>35.8                  | 49.9<br>68.8<br>28.4<br>38.0<br>63.4                 | 5.7<br>5.1<br>3.2<br>2.9<br>2.0                      | 43.8                                                 | 39.1<br>20.1                                         | 2,831<br>3,361                                                          | 24.93<br>18.05<br>15.36<br>20.30<br>9.11                    | 33.19<br>22.55<br>23.03<br>31.09<br>16.95                   |
| Desha                                                                             | 3,777                                                           | 4.2<br>4.3<br>4.2                             | 90.7<br>86.6<br>91.7                                        | 30.1<br>29.7<br>22.4                                      | 17.0<br>31.5<br>17.5                                                                                | 0.8<br>2.3<br>1.4                                                             | 6,633<br>4,704<br>6,737<br>3,522<br>2,573                      | 17,412<br>24,071<br>12,335                                                | 3.2<br>3.2<br>3.1                      | 27,3<br>21,8<br>23,5                              | 49.5<br>31.9<br>10.8<br>1.3<br>0.1                  | 38.2<br>52.6<br>62.5<br>68.7<br>75.9                 | 5.5<br>4.0<br>8.7                                    | 47.2<br>69.7<br>49.4                                 | 21.8<br>27.0<br>16.2                                 | 3,108<br>5,062<br>2,728                                                 | 15.20<br>26.92<br>16.55                                     | 27,75<br>21,90<br>30,27<br>22,18<br>24,50                   |
| Garland.<br>Grant.<br>Greene.<br>Hempstead.<br>Hot Spring.                        | 2,662<br>8,470<br>7,700                                         | 4.2                                           | 93.8<br>86.0<br>91.0                                        | 27,7<br>26.0<br>30.9                                      | 15, 9<br>18, 8<br>24, 9                                                                             | 1.4<br>1.3<br>1.8                                                             |                                                                | 8,994<br>29,065<br>25,019                                                 | 3.2<br>3.3<br>3.1                      | 26.9<br>26.8<br>24.1                              | 37.0                                                | 53.5<br>59.0                                         | 4.2<br>0.8                                           | 51.3<br>56.4<br>51.0                                 | 11.8<br>21.1<br>27.5                                 | 3,176<br>3,897<br>3,415                                                 | 12.09<br>24.53<br>15.24                                     | 21.97                                                       |
| Howard-<br>Independence-<br>Izard-<br>Jackson-<br>Jefferson-                      | 4,233<br>7,036<br>3,080<br>7,379                                | 4.2<br>4.1<br>4.1<br>3.9                      | 89.5<br>90.0<br>95.7<br>78.7                                | 17.1<br>29.9<br>25.8<br>28.4                              | 21.3<br>21.6<br>4.3<br>84.0                                                                         | 1.1<br>1.0<br>1.0                                                             | 6,586<br>2,730<br>6,856                                        | 25,214<br>9,936<br>25,810                                                 | 3.2<br>3.3<br>3.4                      | 24.4<br>26.9<br>32.5                              | 1.0                                                 | 72.3<br>37.1                                         | 3,6<br>5,0<br>5,0                                    | 61.1<br>52.0<br>51.6                                 | 85.4<br>8.3<br>26.1                                  | 3,921<br>2,278<br>4,000                                                 | 17.74<br>13.10<br>21.23                                     | 25.51<br>20.17<br>28.17                                     |
| Johnson<br>Lafayette<br>Lawrence<br>Lee<br>Lincoln                                | 4,950<br>4,104<br>6,234<br>6,780                                | 4.2<br>4.0<br>3.4                             | 89.3<br>84.3<br>93.5                                        | 25.2<br>28.1<br>21.0                                      | 20.3                                                                                                | 1.9                                                                           | 3,596<br>5,722<br>6,114                                        | 13,184<br>2 21,174<br>24,190                                              | 3.1<br>3.3<br>3.3                      | 26.9<br>28.1<br>39.4                              | 42.2<br>1.5<br>59.7                                 | 51.8<br>51.3<br>35.6                                 | 1.3<br>7.2<br>3.0                                    | 44.2<br>56.0<br>28.1                                 | 13.0<br>18.5<br>20.9                                 | 2,848<br>2,728<br>3,094                                                 | 13,18<br>19,94<br>13,24                                     | 17.83<br>25.73<br>19.66                                     |
| Little River<br>Logan<br>Lonoke<br>Madison<br>Marion                              | 3,658<br>5,792<br>8,188<br>3,591                                | 4.6<br>4.3<br>4.0<br>4.1                      | 94.1<br>94.1<br>91.8<br>98.5                                | 25.3<br>20.2<br>23.6<br>25.9                              | 15,2<br>2, 22,9<br>19,5                                                                             | 1.8<br>1.5<br>0.8                                                             | 5,322<br>7,298<br>3,193                                        | 18,750<br>27,230<br>11,721                                                | 3.1<br>3.3<br>1 3.2                    | 21.7<br>27.6<br>29.1                              | 1.9<br>22,1<br>0.1                                  | 69.1<br>48.0                                         | 7, 8<br>4, 7<br>0, 8                                 | 54.8<br>51.8<br>39.1                                 | 81.3<br>3 15.0<br>6.7                                | 3,299<br>3,745<br>3,015                                                 | 16,69<br>17,36<br>21,25                                     | 21.80<br>24.94<br>24.50                                     |
| Miller<br>Mississippi<br>Monroe<br>Montgomery                                     | 10,009<br>24,443<br>5,609                                       | 4.1<br>3.5<br>3.6                             | 84.1<br>88.1<br>90.9                                        | 28.6<br>22.0<br>24.0                                      | 38.6<br>19.6<br>14.6                                                                                | 1.7<br>1.2<br>0.6                                                             | 9,266<br>20,79<br>5,09                                         | 32,420<br>81,960<br>19,320                                                | 3 3.1<br>3 3.4<br>9 3.8                | 24.6<br>38.2<br>33.9                              | 26. 3<br>28. 7<br>45. 4                             | 28.7                                                 | 4.5<br>1.4                                           | 41.5                                                 | 5 31.5<br>17.3                                       | 4,460<br>2,690                                                          | 17,35                                                       | 26.86                                                       |