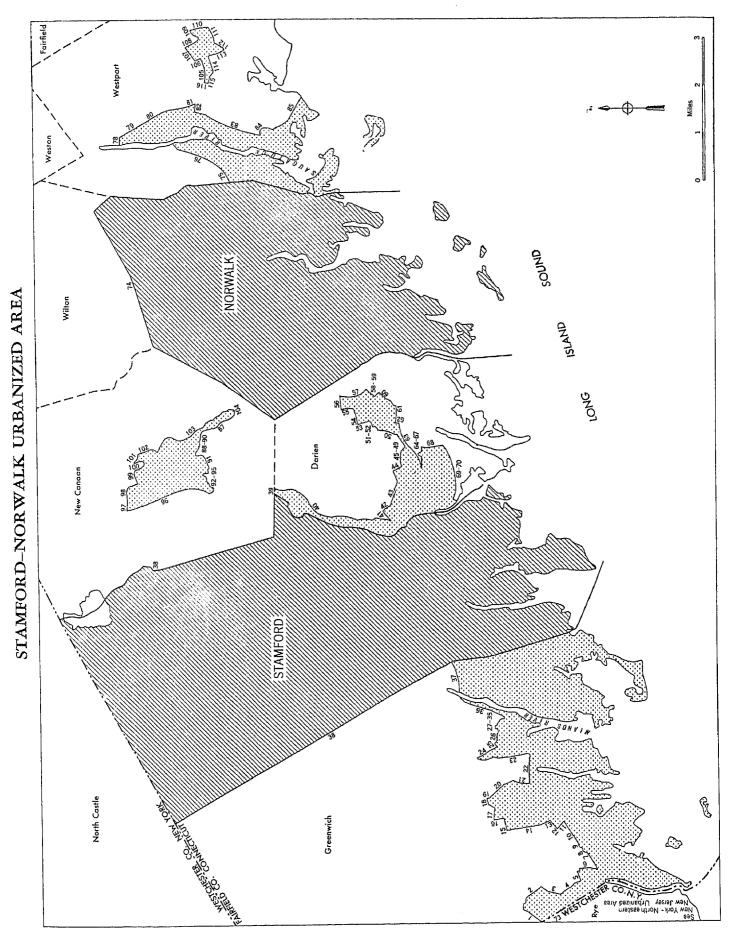

., (117) Midian Ave., (118) Rood Ave., (119) Meadow Brook, (120) Park Ave., (121) Sage Park Rd., (122) Capen St., (123) Cook Hill Rd., (124) Bloomfield Ave., (125) Mack St., (126) Poquonock Ave., (127) Mill Brook, (128) extension of Taylor Ct. and Taylor Ct., (129) Wareham St., (130) Poquonock Ave., (131) East St., (132) Greenfield St. and Greenfield St. extension, (133) Farmington River, (134) N. Y. N. H. & H. R. R., (135) Palisado Ave. (U. S. Highway 5-A), (136) Rowland Rd., (137) Loomis Rd., (138) N. Y. N. H. & H. R. R., (139) Island Rd., (140) Windsor Ave. (U. S. Highway 5-A), (141) East Hartford-South Windsor town line, (142) power line, (143) Podunk River, (144) Main St. (U. S. Highway 5-A),

(Continued on p. 7-49)

# BRIDGEPORT URBANIZED AREA



Numbered boundary segments 12









# WATERBURY URBANIZED AREA



(145) Middle Turnpike West, (146) Adams St., (147) Hockanum River, (148) Union Pond, (149) Lydall Brook, (150) North School St., (151) Oakland St., (152) N. Y. N. H. & H. R. R. (Highland Div.), (153) Parker St., (154) Woodbridge St., (155) Middle Turnpike East, (156) Cook St., (157) Plymouth Lane, (158) East Center St., (159) Pitkin St., (160) Boulder Rd., (161) Robert Rd., (162) Richard Rd., (163) Waranoke Rd., (164) Jean Rd., (165) Steep Hollow Lane, (166) Porter St., (167) Wellman Rd., (168) Drescher Rd., (169) Grandview St., (170) East Eldridge St., (171) Autumn St., (172) Charter Oak St. (Hartford Rd.), (173) Porter Brook, (174) Hop Brook, (175) Main St., (176) branch of Hockanum River, (177) Spring St., (178) Comstock Rd., (179) Lakewood Circle North,