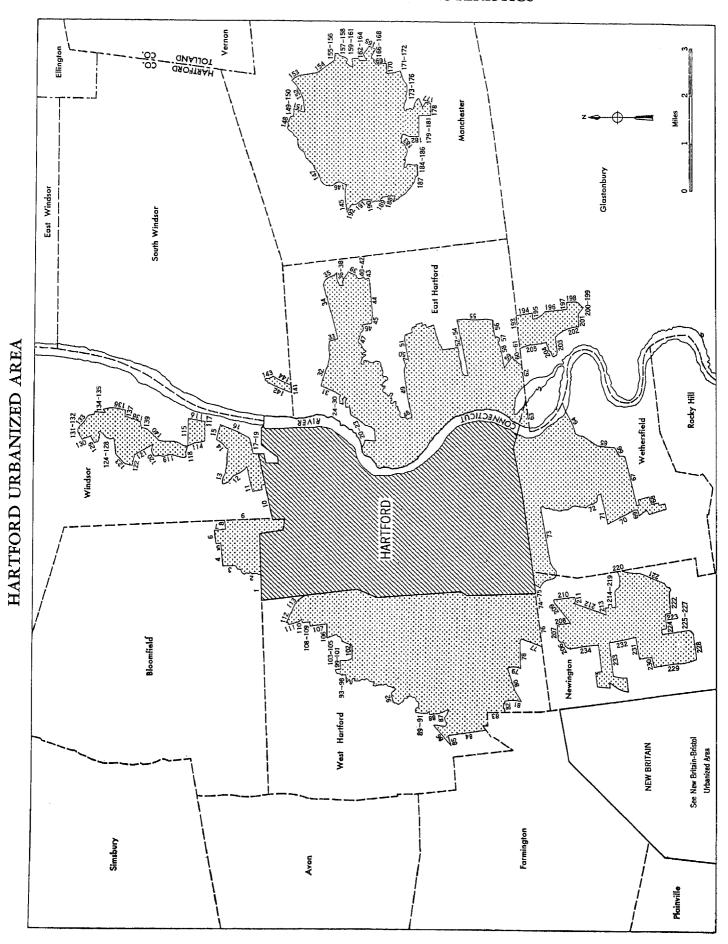

. R. R., (117) Midian Ave., (118) Rood Ave., (119) Meadow Brook, (120) Park Ave., (121) Sage Park Rd., (122) Capen St., (123) Cook Hill Rd., (124) Bloomfield Ave., (125) Mack St., (126) Poquonock Ave., (127) Mill Brook, (128) extension of Taylor Ct. and Taylor Ct., (129) Wareham St., (130) Poquonock Ave., (131) East St., (132) Greenfield St. and Greenfield St. extension, (133) Farmington River, (134) N. Y. N. H. & H. R. R., (135) Palisado Ave. (U. S. Highway 5-A), (136) Rowland Rd., (137) Loomis Rd., (138) N. Y. N. H. & H. R. R., (139) Island Rd., (140) Windsor Ave. (U. S. Highway 5-A), (141) East Hartford-South Windsor town line, (142) power line, (143) Podunk River, (144) Main St. (U. S. Highway 5-A),

(Continued on p. 7-49)

# BRIDGEPORT URBANIZED AREA



Numbered boundary segments 12









# WATERBURY URBANIZED AREA



(145) Middle Turnpike West, (146) Adams St., (147) Hockanum River, (148) Union Pond, (149) Lydall Brook, (150) North School St., (151) Oakland St., (152) N. Y. N. H. & H. R. R. (Highland Div.), (153) Parker St., (154) Woodbridge St., (155) Middle Turnpike East, (156) Cook St., (157) Plymouth Lane, (158) East Center St., (159) Pitkin St., (160) Boulder Rd., (161) Robert Rd., (162) Richard Rd., (163) Waranoke Rd., (164) Jean Rd., (165) Steep Hollow Lane, (166) Porter St., (167) Wellman Rd., (168) Drescher Rd., (169) Grandview St., (170) East Eldridge St., (171) Autumn St., (172) Charter Oak St. (Hartford Rd.), (173) Porter Brook, (174) Hop Brook, (175) Main St., (176) branch of Hockanum River, (177) Spring St., (178) Comstock Rd., (179) Lakewood Circle N