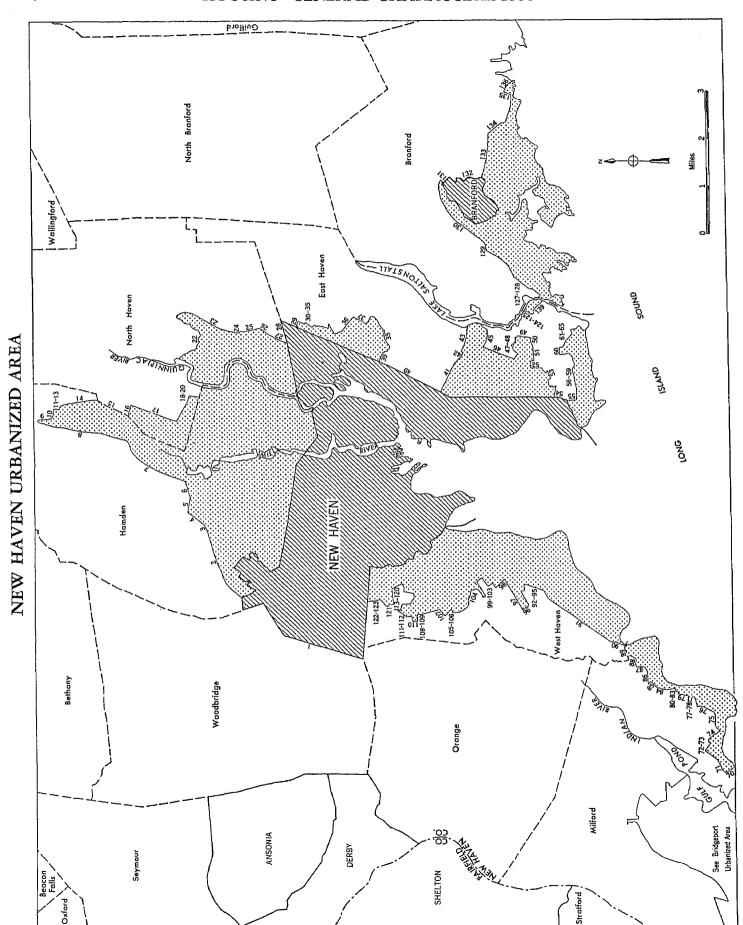

R., (117) Midian Ave., (118) Rood Ave., (119) Meadow Brook, (120) Park Ave., (121) Sage Park Rd., (122) Capen St., (123) Cook Hill Rd., (124) Bloomfield Ave., (125) Mack St., (126) Poquonock Ave., (127) Mill Brook, (128) extension of Taylor Ct. and Taylor Ct., (129) Wareham St., (130) Poquonock Ave., (131) East St., (132) Greenfield St. and Greenfield St. extension, (133) Farmington River, (134) N. Y. N. H. & H. R. R., (135) Palisado Ave. (U. S. Highway 5-A), (136) Rowland Rd., (137) Loomis Rd., (138) N. Y. N. H. & H. R. R., (139) Island Rd., (140) Windsor Ave. (U. S. Highway 5-A), (141) East Hartford-South Windsor town line, (142) power line, (143) Podunk River, (144) Main St. (U. S. Highway 5-A),

(Continued on p. 7-49)

# BRIDGEPORT URBANIZED AREA



Numbered boundary segments 12









# WATERBURY URBANIZED AREA



(145) Middle Turnpike West, (146) Adams St., (147) Hockanum River, (148) Union Pond, (149) Lydall Brook, (150) North School St., (151) Oakland St., (152) N. Y. N. H. & H. R. R. (Highland Div.), (153) Parker St., (154) Woodbridge St., (155) Middle Turnpike East, (156) Cook St., (157) Plymouth Lane, (158) East Center St., (159) Pitkin St., (160) Boulder Rd., (161) Robert Rd., (162) Richard Rd., (163) Waranoke Rd., (164) Jean Rd., (165) Steep Hollow Lane, (166) Porter St., (167) Wellman Rd., (168) Drescher Rd., (169) Grandview St., (170) East Eldridge St., (171) Autumn St., (172) Charter Oak St. (Hartford Rd.), (173) Porter Brook, (174) Hop Brook, (175) Main St., (176) branch of Hockanum River, (177) Spring St., (178) Comstock Rd., (179) Lakewood Circle North