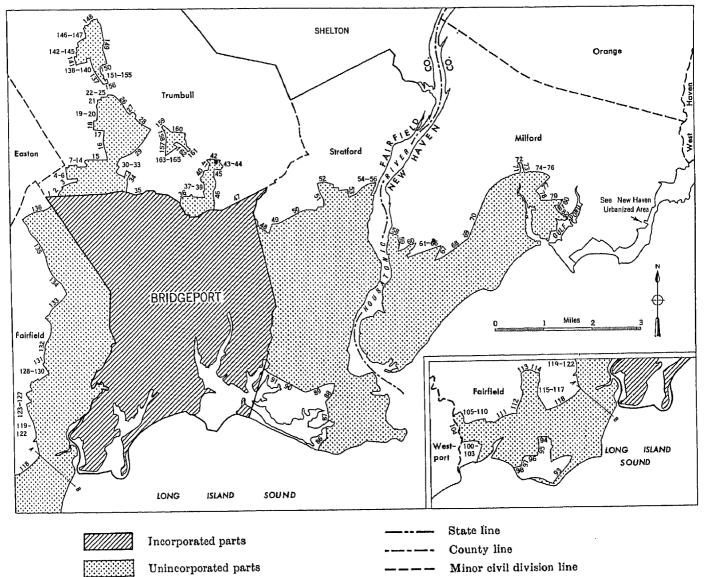

extension, (116) N. Y. N. H. & H. R. R., (117) Midian Ave., (118) Rood Ave., (119) Meadow Brook, (120) Park Ave., (121) Sage Park Rd., (122) Capen St., (123) Cook Hill Rd., (124) Bloomfield Ave., (125) Mack St., (126) Poquonock Ave., (127) Mill Brook, (128) extension of Taylor Ct. and Taylor Ct., (129) Wareham St., (130) Poquonock Ave., (131) East St., (132) Greenfield St. and Greenfield St. extension, (133) Farmington River, (134) N. Y. N. H. & H. R. R., (135) Palisado Ave. (U. S. Highway 5-A), (136) Rowland Rd., (137) Loomis Rd., (138) N. Y. N. H. & H. R. R., (139) Island Rd., (140) Windsor Ave. (U. S. Highway 5-A), (141) East Hartford-South Windsor town line, (142) power line, (143) Podunk River, (144) Main St. (U. S. Highway 5-A),

(Continued on p. 7-49)

# BRIDGEPORT URBANIZED AREA



Numbered boundary segments 12









# WATERBURY URBANIZED AREA



(145) Middle Turnpike West, (146) Adams St., (147) Hockanum River, (148) Union Pond, (149) Lydall Brook, (150) North School St., (151) Oakland St., (152) N. Y. N. H. & H. R. R. (Highland Div.), (153) Parker St., (154) Woodbridge St., (155) Middle Turnpike East, (156) Cook St., (157) Plymouth Lane, (158) East Center St., (159) Pitkin St., (160) Boulder Rd., (161) Robert Rd., (162) Richard Rd., (163) Waranoke Rd., (164) Jean Rd., (165) Steep Hollow Lane, (166) Porter St., (167) Wellman Rd., (168) Drescher Rd., (169) Grandview St., (170) East Eldridge St., (171) Autumn St., (172) Charter Oak St. (Hartford Rd.), (173) Porter Brook, (174) Hop Brook, (175) Main St., (176) branch of Hockanum River, (177) Spring St., (178) Coms