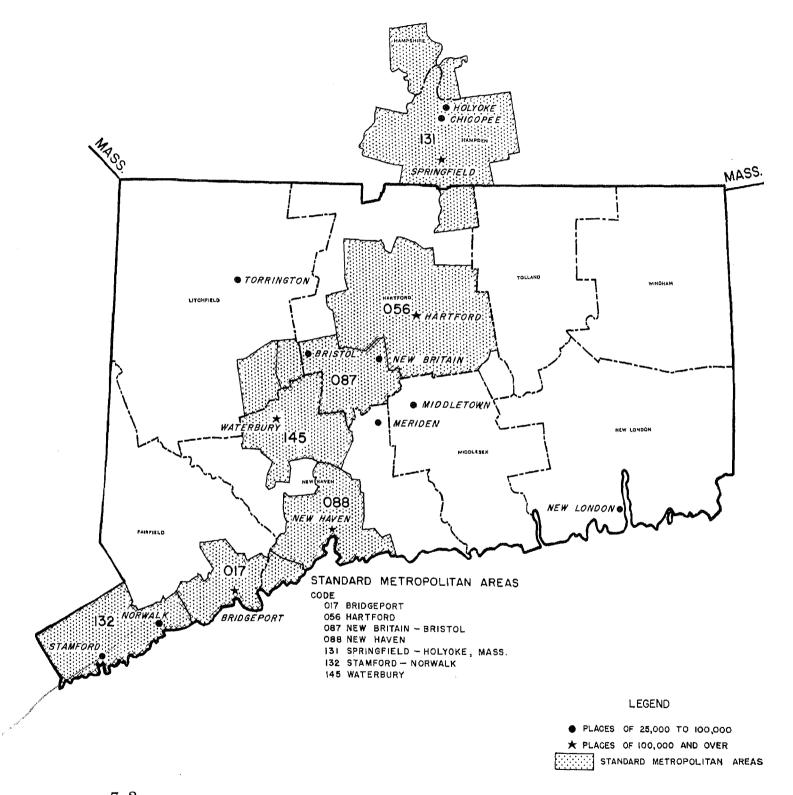

| 41   |

## CONNECTICUT (8 COUNTIES)



# Table 1.—SUMMARY OF SELECTED HOUSING CHARACTERISTICS, FOR THE STATE (URBAN AND RURAL), STANDARD METROPOLITAN AREAS, URBAN PLACES OF 10,000 OR MORE, AND COUNTIES: 1950

[Asterisk (\*) denotes statistics based on 20-percent sample. Percent not shown where less than 0.1. For complete-count items, percent and median not shown where base is less than 500]

|                                                                                             |                                                           |                                 |                                                                          |                                                           | ior samp                         | ie items, j                                                                   | pe