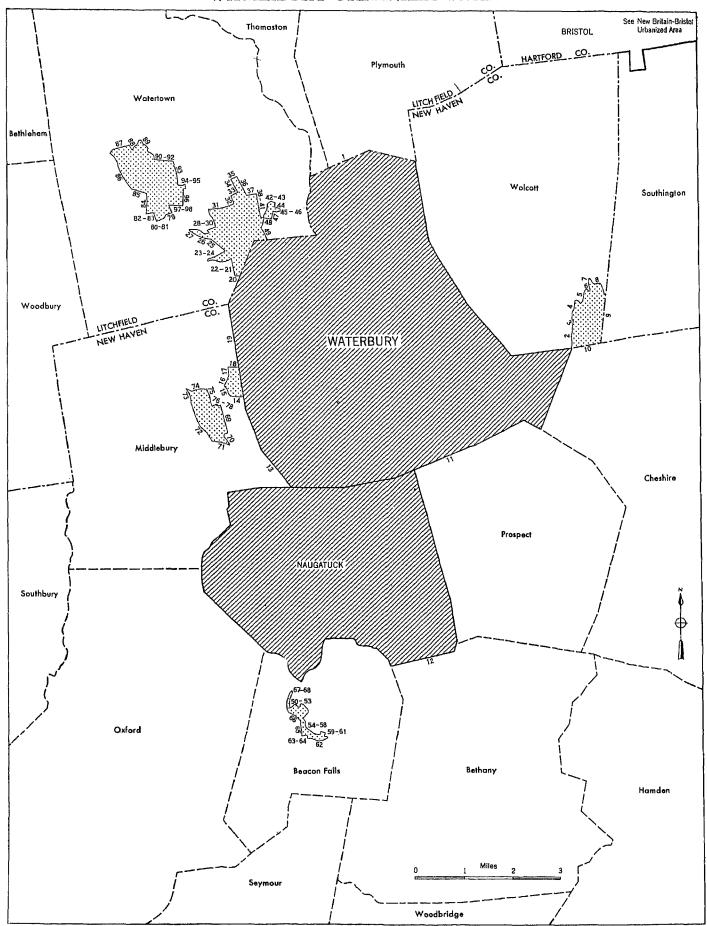

od Ave., (119) Meadow Brook, (120) Park Ave., (121) Sage Park Rd., (122) Capen St., (123) Cook Hill Rd., (124) Bloomfield Ave., (125) Mack St., (126) Poquonock Ave., (127) Mill Brook, (128) extension of Taylor Ct. and Taylor Ct., (129) Wareham St., (130) Poquonock Ave., (131) East St., (132) Greenfield St. and Greenfield St. extension, (133) Farmington River, (134) N. Y. N. H. & H. R. R., (135) Palisado Ave. (U. S. Highway 5-A), (136) Rowland Rd., (137) Loomis Rd., (138) N. Y. N. H. & H. R. R., (139) Island Rd., (140) Windsor Ave. (U. S. Highway 5-A), (141) East Hartford-South Windsor town line, (142) power line, (143) Podunk River, (144) Main St. (U. S. Highway 5-A),

(Continued on p. 7-49)

# BRIDGEPORT URBANIZED AREA



Numbered boundary segments 12









# WATERBURY URBANIZED AREA



(145) Middle Turnpike West, (146) Adams St., (147) Hockanum River, (148) Union Pond, (149) Lydall Brook, (150) North School St., (151) Oakland St., (152) N. Y. N. H. & H. R. R. (Highland Div.), (153) Parker St., (154) Woodbridge St., (155) Middle Turnpike East, (156) Cook St., (157) Plymouth Lane, (158) East Center St., (159) Pitkin St., (160) Boulder Rd., (161) Robert Rd., (162) Richard Rd., (163) Waranoke Rd., (164) Jean Rd., (165) Steep Hollow Lane, (166) Porter St., (167) Wellman Rd., (168) Drescher Rd., (169) Grandview St., (170) East Eldridge St., (171) Autumn St., (172) Charter Oak St. (Hartford Rd.), (173) Porter Brook, (174) Hop Brook, (175) Main St., (176) branch of Hockanum River, (177) Spring St., (178) Comstock Rd., (179) Lakewood Circle North, (180) Village St. and Village