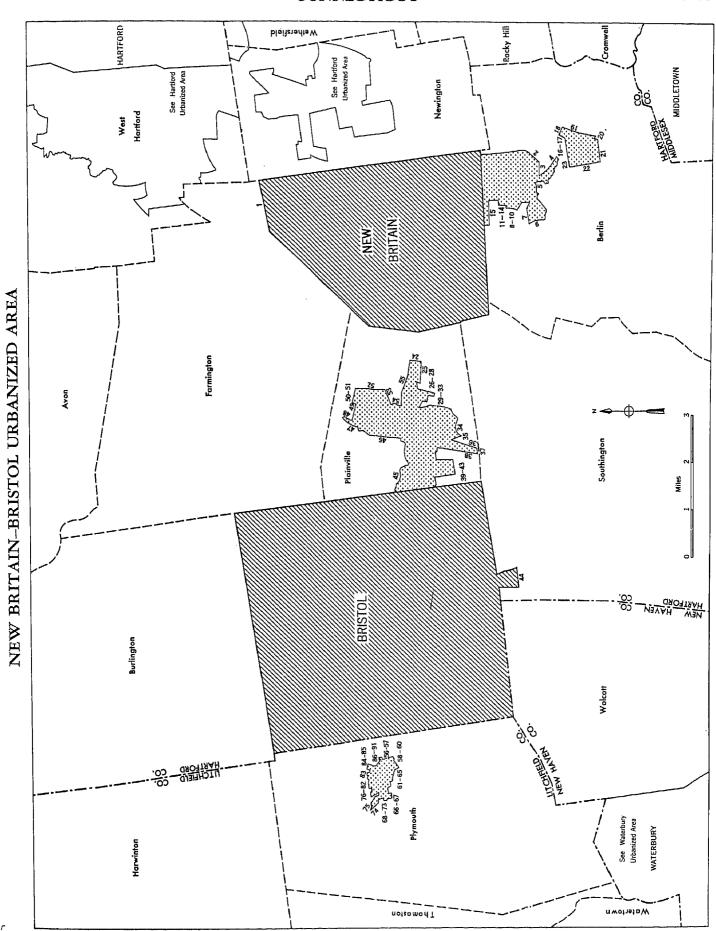

R. R., (117) Midian Ave., (118) Rood Ave., (119) Meadow Brook, (120) Park Ave., (121) Sage Park Rd., (122) Capen St., (123) Cook Hill Rd., (124) Bloomfield Ave., (125) Mack St., (126) Poquonock Ave., (127) Mill Brook, (128) extension of Taylor Ct. and Taylor Ct., (129) Wareham St., (130) Poquonock Ave., (131) East St., (132) Greenfield St. and Greenfield St. extension, (133) Farmington River, (134) N. Y. N. H. & H. R. R., (135) Palisado Ave. (U. S. Highway 5-A), (136) Rowland Rd., (137) Loomis Rd., (138) N. Y. N. H. & H. R. R., (139) Island Rd., (140) Windsor Ave. (U. S. Highway 5-A), (141) East Hartford-South Windsor town line, (142) power line, (143) Podunk River, (144) Main St. (U. S. Highway 5-A),

(Continued on p. 7-49)

# BRIDGEPORT URBANIZED AREA



Numbered boundary segments 12









# WATERBURY URBANIZED AREA



(145) Middle Turnpike West, (146) Adams St., (147) Hockanum River, (148) Union Pond, (149) Lydall Brook, (150) North School St., (151) Oakland St., (152) N. Y. N. H. & H. R. R. (Highland Div.), (153) Parker St., (154) Woodbridge St., (155) Middle Turnpike East, (156) Cook St., (157) Plymouth Lane, (158) East Center St., (159) Pitkin St., (160) Boulder Rd., (161) Robert Rd., (162) Richard Rd., (163) Waranoke Rd., (164) Jean Rd., (165) Steep Hollow Lane, (166) Porter St., (167) Wellman Rd., (168) Drescher Rd., (169) Grandview St., (170) East Eldridge St., (171) Autumn St., (172) Charter Oak St. (Hartford Rd.), (173) Porter Brook, (174) Hop Brook, (175) Main St., (176) branch of Hockanum River, (177) Spring St., (178) Comstock Rd., (179) Lakewood Circle Nor