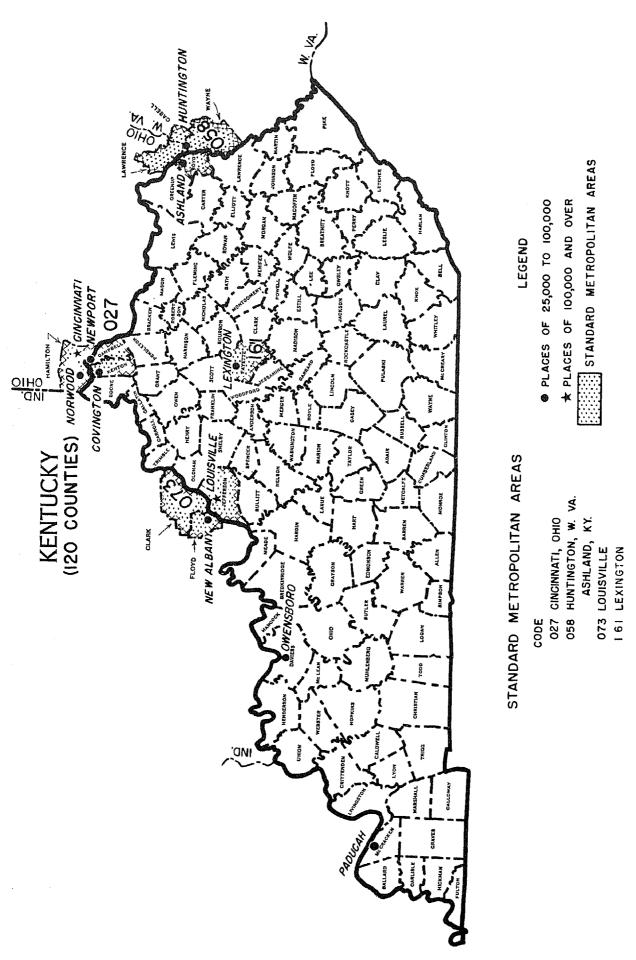

| 100      |
| stituent counties, urbanized areas, and urban places of 10,00                                                                                   |                                                                                   | 33a.—Characteristics of rural-farm dwelling units occupied by non-<br>white persons, for selected counties: 1950                 | -<br>າ∩# |
| or more: 1950                                                                                                                                   | - <t< td=""><td>with persons, for selected counties: 1990</td><td>_ T00</td></t<> | with persons, for selected counties: 1990                                                                                        | _ T00    |



Table 1.—SUMMARY OF SELECTED HOUSING CHARACTERISTICS, FOR THE STATE (URBAN AND RURAL), STANDARD METROPOLITAN AREAS, URBAN PLACES OF 10,000 OR MORE, AND COUNTIES: 1950

[Asterisk (\*) denotes statistics based on 20-percent sample. Percent not shown where less than 0.1. For complete-count items, percent and median not shown where base is less than 100; for sample items, percent not shown where base is less than 500]

|                                                                  |                                                     |                                                      | All dwelli                                                              | ng units                                     | ***************************************                              |