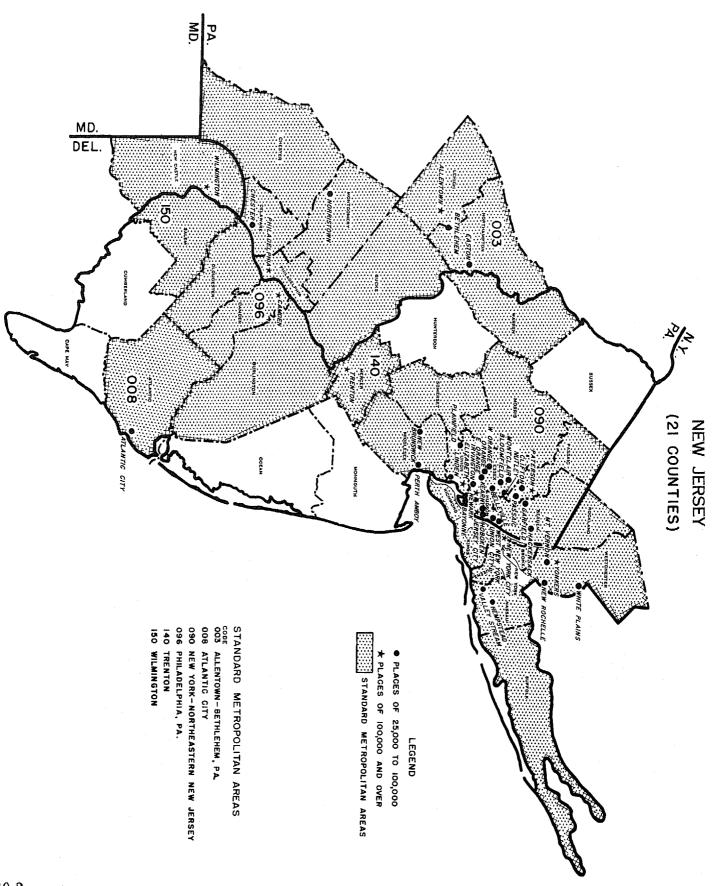

### LIST OF TABLES

[Page numbers listed here omit the State prefix number which appears as part of the page number for each page.

The prefix for this State is 30]

| Table                      | THE STATE                                                                                                 | Page | Table URBAN PLACES OF 10,000 OR MORE-Con,                                                                                                                                                                                                                                                                                                                                                                                                                                                                                                                                                                                                                                                                                                                                                                                                                                                                                                                                                                                                                                                                                                                                                                                                                                                                                                                                                                                                                                                                                                                                                                                                                                                                                                                                                                                                                                                                                                                                                                                                                                                                                      | _    |
|----------------------------|-----------------------------------------------------------------------------------------------------------|------|--------------------------------------------------------------------------------------------------------------------------------------------------------------------------------------------------------------------------------------------------------------------------------------------------------------------------------------------------------------------------------------------------------------------------------------------------------------------------------------------------------------------------------------------------------------------------------------------------------------------------------------------------------------------------------------------------------------------------------------------------------------------------------------------------------------------------------------------------------------------------------------------------------------------------------------------------------------------------------------------------------------------------------------------------------------------------------------------------------------------------------------------------------------------------------------------------------------------------------------------------------------------------------------------------------------------------------------------------------------------------------------------------------------------------------------------------------------------------------------------------------------------------------------------------------------------------------------------------------------------------------------------------------------------------------------------------------------------------------------------------------------------------------------------------------------------------------------------------------------------------------------------------------------------------------------------------------------------------------------------------------------------------------------------------------------------------------------------------------------------------------|------|
| 1Summary                   | of selected housing characteristics, for the State                                                        |      | Lante                                                                                                                                                                                                                                                                                                                                                                                                                                                                                                                                                                                                                                                                                                                                                                                                                                                                                                                                                                                                                                                                                                                                                                                                                                                                                                                                                                                                                                                                                                                                                                                                                                                                                                                                                                                                                                                                                                                                                                                                                                                                                                                          | Page |
|                            | and rural), urban places of 10,000 or more, and                                                           |      | 19.—Dwelling units by number of rooms, number of persons, and                                                                                                                                                                                                                                                                                                                                                                                                                                                                                                                                                                                                                                                                                                                                                                                                                                                                                                                                                                                                                                                                                                                                                                                                                                                                                                                                                                                                                                                                                                                                                                                                                                                                                                                                                                                                                                                                                                                                                                                                                                                                  |      |
| counties                   | s: 1950                                                                                                   | 3    | persons per room, for urban places of 10,000 or more: 1950                                                                                                                                                                                                                                                                                                                                                                                                                                                                                                                                                                                                                                                                                                                                                                                                                                                                                                                                                                                                                                                                                                                                                                                                                                                                                                                                                                                                                                                                                                                                                                                                                                                                                                                                                                                                                                                                                                                                                                                                                                                                     | 24   |
| and rur                    | y, tenure, and race of occupants, for the State, urban                                                    | 5    | 20.—Year built and equipment, for urban places of 10,000 or more:                                                                                                                                                                                                                                                                                                                                                                                                                                                                                                                                                                                                                                                                                                                                                                                                                                                                                                                                                                                                                                                                                                                                                                                                                                                                                                                                                                                                                                                                                                                                                                                                                                                                                                                                                                                                                                                                                                                                                                                                                                                              | 30   |
| the Sta                    | dwelling units by tenure and color of occupants, for<br>te, urban and rural: 1950 and 1940                | 5    | 21.—Financial characteristics of urban and rural-nonfarm dwelling units, for urban places of 10,000 or more: 1950                                                                                                                                                                                                                                                                                                                                                                                                                                                                                                                                                                                                                                                                                                                                                                                                                                                                                                                                                                                                                                                                                                                                                                                                                                                                                                                                                                                                                                                                                                                                                                                                                                                                                                                                                                                                                                                                                                                                                                                                              | 36   |
|                            | n per occupied dwelling unit by color of occupants, for                                                   |      | diffus, for dipain places of 10,000 of more. 1990                                                                                                                                                                                                                                                                                                                                                                                                                                                                                                                                                                                                                                                                                                                                                                                                                                                                                                                                                                                                                                                                                                                                                                                                                                                                                                                                                                                                                                                                                                                                                                                                                                                                                                                                                                                                                                                                                                                                                                                                                                                                              | ٠,   |
| 5.—Dwelling                | te, urban and rural: 1950 and 1940units by type of structure and occupancy, for the                       | 5    | PLACES OF LESS THAN 10,000 INHABITAN'IS AND COUNTIES                                                                                                                                                                                                                                                                                                                                                                                                                                                                                                                                                                                                                                                                                                                                                                                                                                                                                                                                                                                                                                                                                                                                                                                                                                                                                                                                                                                                                                                                                                                                                                                                                                                                                                                                                                                                                                                                                                                                                                                                                                                                           |      |
|                            | rban and rural: 1950units by year built, for the State, urban and rural:                                  | 6    | 22.—Occupancy characteristics, type of structure, number of rooms,                                                                                                                                                                                                                                                                                                                                                                                                                                                                                                                                                                                                                                                                                                                                                                                                                                                                                                                                                                                                                                                                                                                                                                                                                                                                                                                                                                                                                                                                                                                                                                                                                                                                                                                                                                                                                                                                                                                                                                                                                                                             |      |
| 1950<br>7.—Condition       | and plumbing facilities by occupancy and color of                                                         | 6    | condition and plumbing facilities, and number of persons, for urban places of 2,500 to 10,000: 1950                                                                                                                                                                                                                                                                                                                                                                                                                                                                                                                                                                                                                                                                                                                                                                                                                                                                                                                                                                                                                                                                                                                                                                                                                                                                                                                                                                                                                                                                                                                                                                                                                                                                                                                                                                                                                                                                                                                                                                                                                            | 42   |
| oecupar                    | its, for the State, urban and rural: 1950facilities for all dwelling units and dwelling units             | 7    | 23.—Plumbing facilities, year built, and equipment, for urban places of 2,500 to 10,000: 1950                                                                                                                                                                                                                                                                                                                                                                                                                                                                                                                                                                                                                                                                                                                                                                                                                                                                                                                                                                                                                                                                                                                                                                                                                                                                                                                                                                                                                                                                                                                                                                                                                                                                                                                                                                                                                                                                                                                                                                                                                                  | 51   |
| occupie                    | d by nonwhite persons, for the State, urban and 950                                                       | 9    | 24.—Financial characteristics of dwelling units, for urban places of 2,500 to 10,000: 1950                                                                                                                                                                                                                                                                                                                                                                                                                                                                                                                                                                                                                                                                                                                                                                                                                                                                                                                                                                                                                                                                                                                                                                                                                                                                                                                                                                                                                                                                                                                                                                                                                                                                                                                                                                                                                                                                                                                                                                                                                                     | 60   |
| 9.—Dwelling<br>State, u    | units by number of rooms and occupancy, for the rban and rural: 1950                                      | 10   | 25.—Characteristics of dwelling units, for places of 1,000 to 2,500:                                                                                                                                                                                                                                                                                                                                                                                                                                                                                                                                                                                                                                                                                                                                                                                                                                                                                                                                                                                                                                                                                                                                                                                                                                                                                                                                                                                                                                                                                                                                                                                                                                                                                                                                                                                                                                                                                                                                                                                                                                                           | 65   |
| urban a                    | units by number of persons and tenure, for the State, nd rural: 1950                                      | 11   | 26.—Occupancy characteristics, type of structure, number of rooms,                                                                                                                                                                                                                                                                                                                                                                                                                                                                                                                                                                                                                                                                                                                                                                                                                                                                                                                                                                                                                                                                                                                                                                                                                                                                                                                                                                                                                                                                                                                                                                                                                                                                                                                                                                                                                                                                                                                                                                                                                                                             | 0,   |
| urban a                    | units by persons per room and tenure, for the State, nd rural: 1950                                       | 11   | condition and plumbing facilities, and number of persons, for counties: 1950                                                                                                                                                                                                                                                                                                                                                                                                                                                                                                                                                                                                                                                                                                                                                                                                                                                                                                                                                                                                                                                                                                                                                                                                                                                                                                                                                                                                                                                                                                                                                                                                                                                                                                                                                                                                                                                                                                                                                                                                                                                   | 67   |
| the Stat                   | quipment and type of heating and cooking fuel, for te, urban and rural: 1950                              | 12   | 27.—Plumbing facilities, year built, and equipment, for counties:                                                                                                                                                                                                                                                                                                                                                                                                                                                                                                                                                                                                                                                                                                                                                                                                                                                                                                                                                                                                                                                                                                                                                                                                                                                                                                                                                                                                                                                                                                                                                                                                                                                                                                                                                                                                                                                                                                                                                                                                                                                              | 69   |
| 13.—Electric I<br>and tele | ighting, kitchen sink, refrigeration equipment, radio vision, for the State, urban and rural: 1950        | 12   | 28.—Financial characteristics of urban and rural-nonfarm dwelling units, for counties: 1950                                                                                                                                                                                                                                                                                                                                                                                                                                                                                                                                                                                                                                                                                                                                                                                                                                                                                                                                                                                                                                                                                                                                                                                                                                                                                                                                                                                                                                                                                                                                                                                                                                                                                                                                                                                                                                                                                                                                                                                                                                    | 71   |
| vacant                     | monthly rent of nonfarm renter-occupied and selected dwelling units, for the State, urban and rural: 1950 | 13   | 29.—Occupancy characteristics, type of structure, number of rooms, condition and plumbing facilities, and number of persons in                                                                                                                                                                                                                                                                                                                                                                                                                                                                                                                                                                                                                                                                                                                                                                                                                                                                                                                                                                                                                                                                                                                                                                                                                                                                                                                                                                                                                                                                                                                                                                                                                                                                                                                                                                                                                                                                                                                                                                                                 |      |
| for the                    | othly rent of nonfarm renter-occupied dwelling units, State, urban and rural: 1950                        | 14   | rural-nonfarm dwelling units, for counties: 1950                                                                                                                                                                                                                                                                                                                                                                                                                                                                                                                                                                                                                                                                                                                                                                                                                                                                                                                                                                                                                                                                                                                                                                                                                                                                                                                                                                                                                                                                                                                                                                                                                                                                                                                                                                                                                                                                                                                                                                                                                                                                               | 73   |
| 16.—Value and<br>units, a  | mortgage status of nonfarm owner-occupied dwelling<br>nd value of selected vacant dwelling units, for the |      | 30.—Plumbing facilities, year built, and equipment of rural-nonfarm dwelling units, for counties: 1950                                                                                                                                                                                                                                                                                                                                                                                                                                                                                                                                                                                                                                                                                                                                                                                                                                                                                                                                                                                                                                                                                                                                                                                                                                                                                                                                                                                                                                                                                                                                                                                                                                                                                                                                                                                                                                                                                                                                                                                                                         | 75   |
| State, u                   | rban and rural: 1950                                                                                      | 14   | 31.—Financial characteristics of rural-nonfarm dwelling units, for counties: 1950                                                                                                                                                                                                                                                                                                                                                                                                                                                                                                                                                                                                                                                                                                                                                                                                                                                                                                                                                                                                                                                                                                                                                                                                                                                                                                                                                                                                                                                                                                                                                                                                                                                                                                                                                                                                                                                                                                                                                                                                                                              | 77   |
|                            | URBAN PLACES OF 10,000 INHABITANTS<br>OR MORE                                                             |      | 32.—Occupancy characteristics, number of rooms, condition and                                                                                                                                                                                                                                                                                                                                                                                                                                                                                                                                                                                                                                                                                                                                                                                                                                                                                                                                                                                                                                                                                                                                                                                                                                                                                                                                                                                                                                                                                                                                                                                                                                                                                                                                                                                                                                                                                                                                                                                                                                                                  |      |
|                            | y characteristics, type of structure, and plumbing<br>s, for urban places of 10,000 or more: 1950         | 15   | plumbing facilities, and number of persons in rural-farm dwelling units, for counties: 1950                                                                                                                                                                                                                                                                                                                                                                                                                                                                                                                                                                                                                                                                                                                                                                                                                                                                                                                                                                                                                                                                                                                                                                                                                                                                                                                                                                                                                                                                                                                                                                                                                                                                                                                                                                                                                                                                                                                                                                                                                                    | 78   |
| 18.—Condition              | and plumbing facilities, for urban places of 10,000: 1950                                                 | 21.  | 33.—Plumbing facilities, year built, and equipment of rural-farm dwelling units, for counties: 1950                                                                                                                                                                                                                                                                                                                                                                                                                                                                                                                                                                                                                                                                                                                                                                                                                                                                                                                                                                                                                                                                                                                                                                                                                                                                                                                                                                                                                                                                                                                                                                                                                                                                                                                                                                                                                                                                                                                                                                                                                            | 80   |
| or more                    | . 10UV                                                                                                    |      | Oli America de Antonio |      |

# Table 1.—SUMMARY OF SELECTED HOUSING CHARACTERISTICS, FOR THE STATE (URBAN AND RURAL), STANDARD METROPOLITAN AREAS, URBAN PLACES OF 10,000 OR MORE, AND COUNTIES: 1950

[Asterisk (\*) denotes statistics based on 20-percent sample. Percent not shown where less than 0.1. For complete-count items, percent and median not shown where base is less than 100; for sample items, percent not shown where base is less than 500]