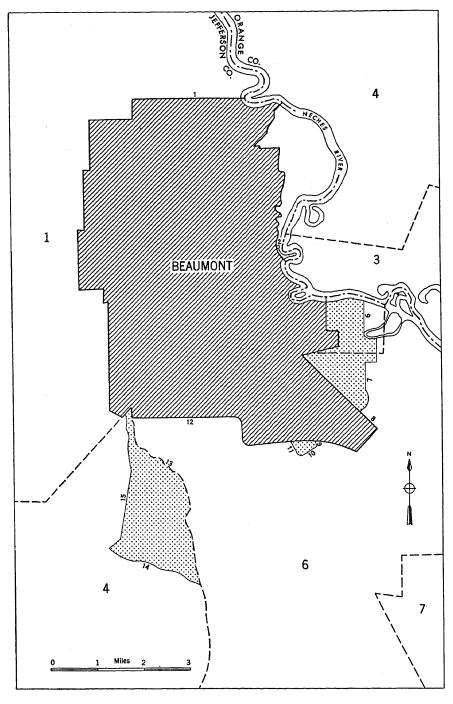

ditch, (47) Humble Rd. (U. S. Hwy. 59), (48) Brunswick St., (49) H. E. & W. T. R. R., (50) Hopper St., (51) branch of Halls Bayou, (52) Cedar Hill St., (53) United St., (54) Little York School Rd., (55) Humble Rd. (U. S. Hwy. 59), (56) corporate limits of Houston, (57) unnamed road and unnamed road and unnamed road and unnamed road and unnamed road and unnamed road and unnamed road and unnamed road and unnamed road and unnamed road and unnamed road sextension, (58) drainage ditch, (59) extension of unnamed road and unnamed road, (60) corporate limits of Houston Rd., (63) Lev Rd., (64) East Houston Rd., (65) Prec. 1-Prec. 2 line, (66) Allwright Rd., (67) Hunting Bayou, (68) unnamed road, (69) corporate

(Continued on p. 43-259)

#### AMARILLO URBANIZED AREA





# BEAUMONT URBANIZED AREA



Incorporated parts

Unincorporated parts

County line

Numbered boundary segments

Minor civil division line

**TEXAS** 

## CORPUS CHRISTI URBANIZED AREA



12 Numbered boundary segments

## DALLAS URBANIZED AREA—WESTERN PART



TEXAS



## EL PASO URBANIZED AREA



Incorporated parts
Unincorporated parts
Numbered boundary segments

State line
County line
Minor civil division line

43-259

limits of Houston, (70) Market St., (71) Maxey Rd., (72) unnamed stream, (73) Prec. 2-Prec. 3 line, (74) property line of Nyotex Chemical Inc., (75) Prec. 2-Prec. 3 line, (76) Prec. 3-Prec. 8 line, (77) property line of Diamond Alkali Co., (78) Houston Ship Channel right-of-way, (79) corporate limits of Pasadena, (80) corporate limits of Deer Park and La Porte, (81) corporate limits of Morgans Point,