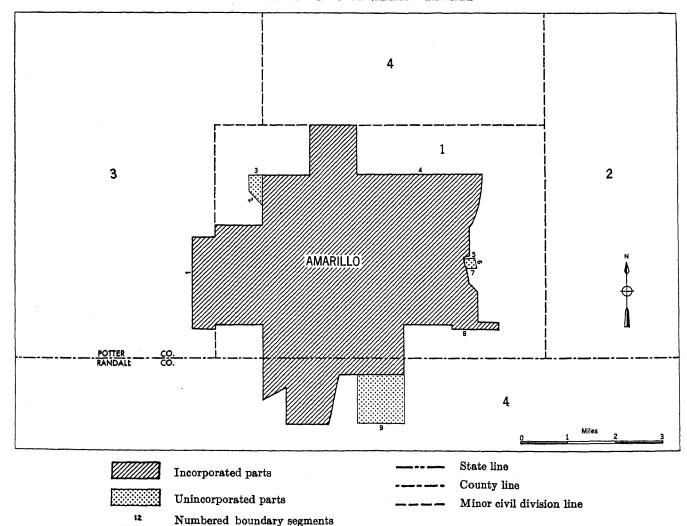

(45) Gloger Rd., (46) drainage ditch, (47) Humble Rd. (U. S. Hwy. 59), (48) Brunswick St., (49) H. E. & W. T. R. R., (50) Hopper St., (51) branch of Halls Bayou, (52) Cedar Hill St., (53) United St., (54) Little York School Rd., (55) Humble Rd. (U. S. Hwy. 59), (56) corporate limits of Houston, (57) unnamed road and unnamed road and unnamed road and unnamed road and unnamed road and unnamed road and unnamed road and unnamed road and unnamed road and unnamed road and unnamed road sextension, (58) drainage ditch, (59) extension of unnamed road and unnamed road, (60) corporate limits of Houston Rd., (63) Lev Rd., (64) East Houston Rd., (65) Prec. 1-Prec. 2 line, (66) Allwright Rd., (67) Hunting Bayou, (68) unnamed road, (69) corporate

(Continued on p. 43-259)

#### AMARILLO URBANIZED AREA





# BEAUMONT URBANIZED AREA



Incorporated parts

Unincorporated parts

County line

Numbered boundary segments

Minor civil division line

**TEXAS** 

## CORPUS CHRISTI URBANIZED AREA



12 Numbered boundary segments

## DALLAS URBANIZED AREA—WESTERN PART



TEXAS



## EL PASO URBANIZED AREA



Incorporated parts
Unincorporated parts
Numbered boundary segments

State line
County line
Minor civil division line

43-259

limits of Houston, (70) Market St., (71) Maxey Rd., (72) unnamed stream, (73) Prec. 2-Prec. 3 line, (74) property line of Nyotex Chemical Inc., (75) Prec. 2-Prec. 3 line, (76) Prec. 3-Prec. 8 line, (77) property line of Diamond Alkali Co., (78) Houston Ship Channel right-of-way, (79) corporate limits of Pasadena, (80) corporate limits of Deer Park and La Porte, (81) corp