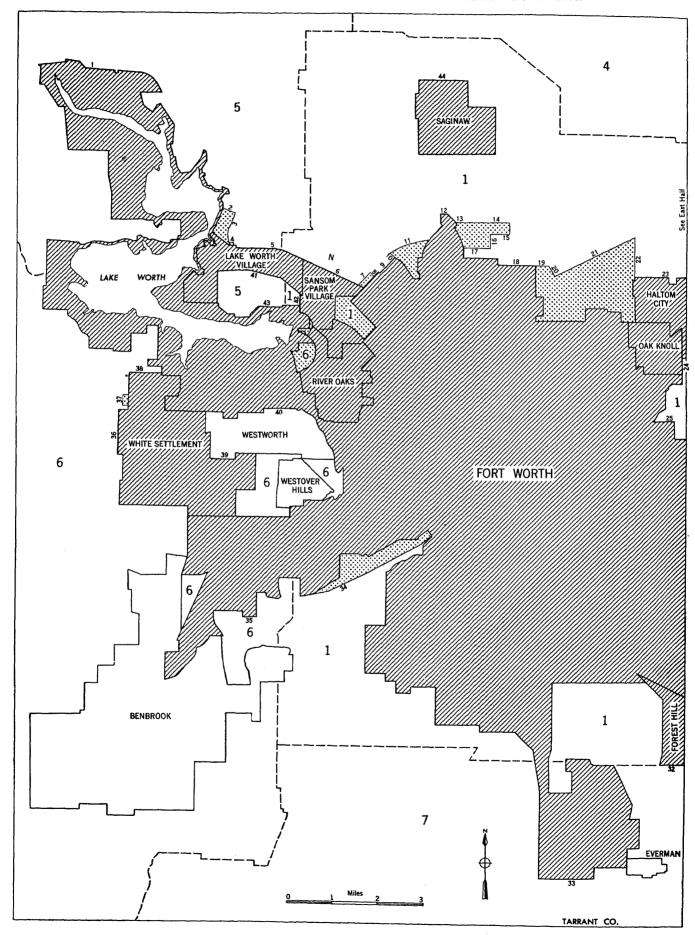

ngs Rd., (3) property line of Borden Co., (4) M. & T. C. Rwy., (5) Texas St., (6) State St., (7) Dunbar St., (8) State St., (9) Old Dallas Rd., (10) State St., (11) Ike St., (12) Seley St., (13) T. E. R. R., (14) ditch (west of Grossmont St.), (15) Old Dallas Rd., (16) Hogan Lane, (17) Wheeler St. and Wheeler St. extension, (18) M. K. & T. R. R. spur and M. K. & T. R. R., (19) Central St., (20) Mt. Calm Rd

(21) unnamed stream, (22) I. & G. N. R. R., (23) Orchard Lane, (24) U. S. Hwy. 81, (25) Smith St., (26) I. & G. N. R. R., (27) corporate limits of Waco, (28) M. K. & T. R. R., (29) M. K. & T. R. R. spur, (30) corporate limits of Waco, (31) corporate limits of Beverly Hills, (32) corporate limits of Waco, (33) corporate limits of Beverly Hills.

# FORT WORTH URBANIZED AREA—WESTERN PART



# FORT WORTH URBANIZED AREA—EASTERN PART



## GALVESTON URBANIZED AREA



TEXAS
HOUSTON URBANIZED AREA—SECTION 1



# HOUSTON URBANIZED AREA—SECTION 2



TEXAS

# HOUSTON URBANIZED AREA—SECTION 3



## PORT ARTHUR URBANIZED AREA



TEXAS
SAN ANTONIO URBANIZED AREA



# WACO URBANIZED AREA



Incorporated parts

Unincorporated parts

12

Numbered boundary segments

State line

County line

Minor civil division line