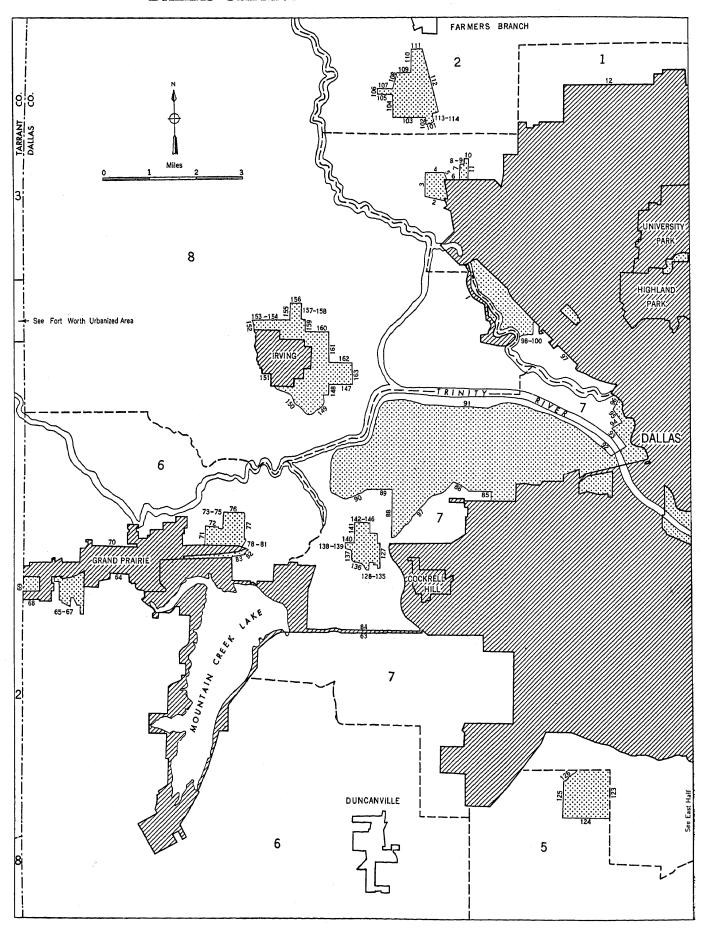

, (56) corporate limits of Houston, (57) unnamed road and unnamed road and unnamed road and unnamed road and unnamed road and unnamed road and unnamed road and unnamed road and unnamed road and unnamed road and unnamed road sextension, (58) drainage ditch, (59) extension of unnamed road and unnamed road, (60) corporate limits of Houston Rd., (63) Lev Rd., (64) East Houston Rd., (65) Prec. 1-Prec. 2 line, (66) Allwright Rd., (67) Hunting Bayou, (68) unnamed road, (69) corporate

(Continued on p. 43-259)

#### AMARILLO URBANIZED AREA





# BEAUMONT URBANIZED AREA



Incorporated parts

Unincorporated parts

County line

Numbered boundary segments

Minor civil division line

**TEXAS** 

## CORPUS CHRISTI URBANIZED AREA



12 Numbered boundary segments

## DALLAS URBANIZED AREA—WESTERN PART



TEXAS



## EL PASO URBANIZED AREA



Incorporated parts
Unincorporated parts
Numbered boundary segments

State line
County line
Minor civil division line

43-259

limits of Houston, (70) Market St., (71) Maxey Rd., (72) unnamed stream, (73) Prec. 2-Prec. 3 line, (74) property line of Nyotex Chemical Inc., (75) Prec. 2-Prec. 3 line, (76) Prec. 3-Prec. 8 line, (77) property line of Diamond Alkali Co., (78) Houston Ship Channel right-of-way, (79) corporate limits of Pasadena, (80) corporate limits of Deer Park and La Porte, (81) corporate limits of Morgans Point, (82) corporate limits of La Porte, (83) corporate limits of Houston, (84) Chocolate Bayou Rd., (85) drainage ditch, (86) extension of Washington St. and Washington St., (87) Holmes Rd., (88) corporate limits of Houston, (89) Main