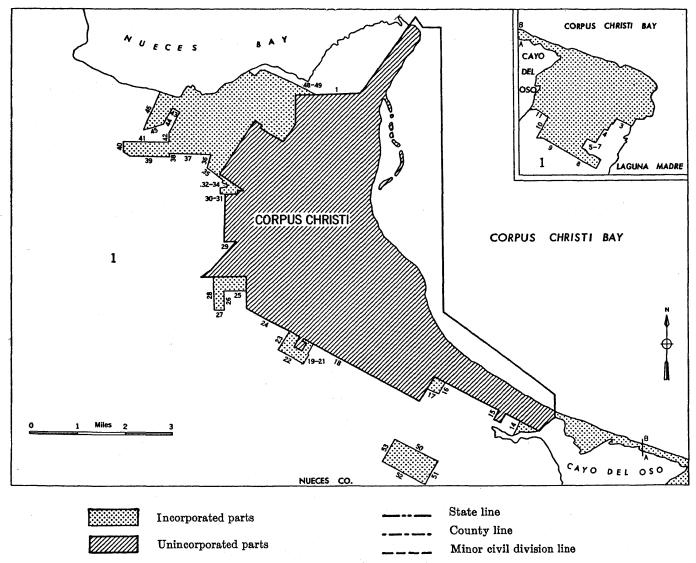

United St., (54) Little York School Rd., (55) Humble Rd. (U. S. Hwy. 59), (56) corporate limits of Houston, (57) unnamed road and unnamed road and unnamed road and unnamed road and unnamed road and unnamed road and unnamed road and unnamed road and unnamed road and unnamed road and unnamed road sextension, (58) drainage ditch, (59) extension of unnamed road and unnamed road, (60) corporate limits of Houston Rd., (63) Lev Rd., (64) East Houston Rd., (65) Prec. 1-Prec. 2 line, (66) Allwright Rd., (67) Hunting Bayou, (68) unnamed road, (69) corporate

(Continued on p. 43-259)

#### AMARILLO URBANIZED AREA





# BEAUMONT URBANIZED AREA



Incorporated parts

Unincorporated parts

County line

Numbered boundary segments

Minor civil division line

**TEXAS** 

## CORPUS CHRISTI URBANIZED AREA



12 Numbered boundary segments

## DALLAS URBANIZED AREA—WESTERN PART



TEXAS



## EL PASO URBANIZED AREA



Incorporated parts
Unincorporated parts
Numbered boundary segments

State line
County line
Minor civil division line

43-259

limits of Houston, (70) Market St., (71) Maxey Rd., (72) unnamed stream, (73) Prec. 2-Prec. 3 line, (74) property line of Nyotex Chemical Inc., (75) Prec. 2-Prec. 3 line, (76) Prec. 3-Prec. 8 line, (77) property line of Diamond Alkali Co., (78) Houston Ship Channel right-of-way, (79) corporate limits of Pasadena, (80) corporate limits of Deer Park and La Porte, (81) corporate limits of Morgans Point, (82) corporate limits of La Porte, (83) corporate limits of Houston, (84) Chocolate Bayou Rd., (85) drainage ditch, (86) extension of Washington St. and Washi