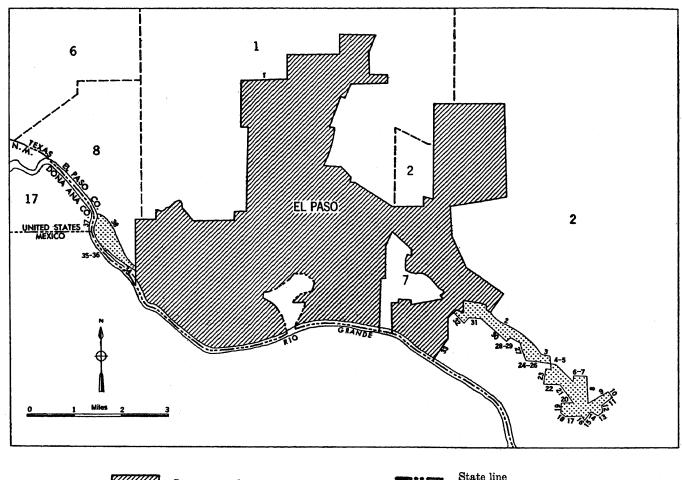

7) unnamed road and unnamed road and unnamed road and unnamed road and unnamed road and unnamed road and unnamed road and unnamed road and unnamed road and unnamed road and unnamed road sextension, (58) drainage ditch, (59) extension of unnamed road and unnamed road, (60) corporate limits of Houston Rd., (63) Lev Rd., (64) East Houston Rd., (65) Prec. 1-Prec. 2 line, (66) Allwright Rd., (67) Hunting Bayou, (68) unnamed road, (69) corporate

(Continued on p. 43-259)

#### AMARILLO URBANIZED AREA





# BEAUMONT URBANIZED AREA



Incorporated parts

Unincorporated parts

County line

Numbered boundary segments

Minor civil division line

**TEXAS** 

## CORPUS CHRISTI URBANIZED AREA



12 Numbered boundary segments

## DALLAS URBANIZED AREA—WESTERN PART



TEXAS



## EL PASO URBANIZED AREA



Incorporated parts
Unincorporated parts
Numbered boundary segments

State line
County line
Minor civil division line

43-259

limits of Houston, (70) Market St., (71) Maxey Rd., (72) unnamed stream, (73) Prec. 2-Prec. 3 line, (74) property line of Nyotex Chemical Inc., (75) Prec. 2-Prec. 3 line, (76) Prec. 3-Prec. 8 line, (77) property line of Diamond Alkali Co., (78) Houston Ship Channel right-of-way, (79) corporate limits of Pasadena, (80) corporate limits of Deer Park and La Porte, (81) corporate limits of Morgans Point, (82) corporate limits of La Porte, (83) corporate limits of Houston, (84) Chocolate Bayou Rd., (85) drainage ditch, (86) extension of Washington St. and Washington St., (87) Holmes Rd., (88) corporate limits of Houston, (89) Main Street Rd., (90) G. H. & S. A. R. R.,