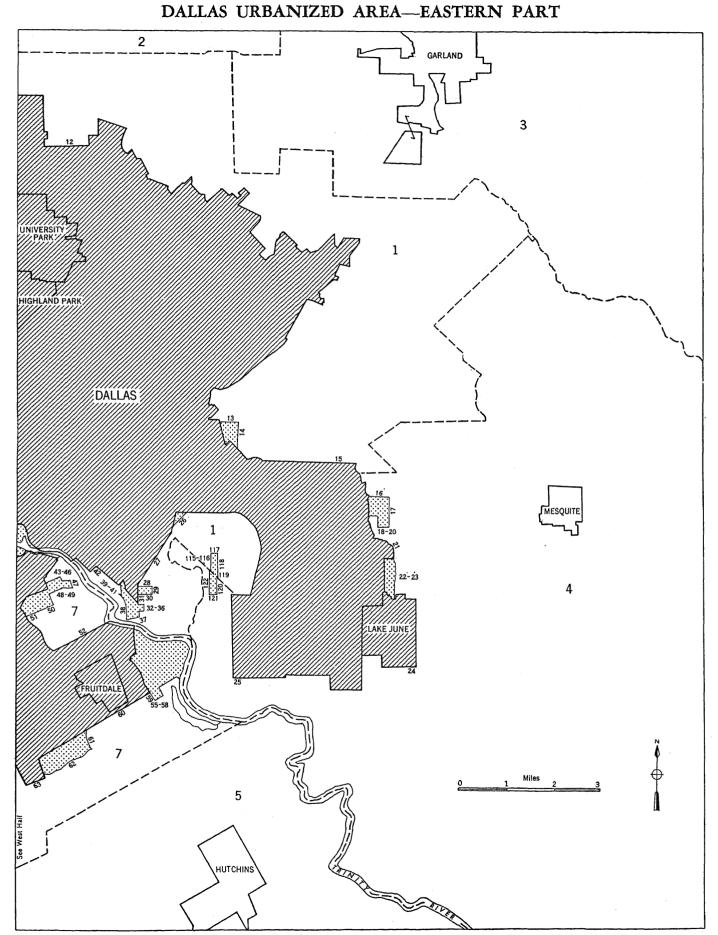

rporate limits of Houston, (57) unnamed road and unnamed road and unnamed road and unnamed road and unnamed road and unnamed road and unnamed road and unnamed road and unnamed road and unnamed road and unnamed road sextension, (58) drainage ditch, (59) extension of unnamed road and unnamed road, (60) corporate limits of Houston Rd., (63) Lev Rd., (64) East Houston Rd., (65) Prec. 1-Prec. 2 line, (66) Allwright Rd., (67) Hunting Bayou, (68) unnamed road, (69) corporate

(Continued on p. 43-259)

#### AMARILLO URBANIZED AREA





# BEAUMONT URBANIZED AREA



Incorporated parts

Unincorporated parts

County line

Numbered boundary segments

Minor civil division line

**TEXAS** 

## CORPUS CHRISTI URBANIZED AREA



12 Numbered boundary segments

## DALLAS URBANIZED AREA—WESTERN PART



TEXAS



## EL PASO URBANIZED AREA



Incorporated parts
Unincorporated parts
Numbered boundary segments

State line
County line
Minor civil division line

43-259

limits of Houston, (70) Market St., (71) Maxey Rd., (72) unnamed stream, (73) Prec. 2-Prec. 3 line, (74) property line of Nyotex Chemical Inc., (75) Prec. 2-Prec. 3 line, (76) Prec. 3-Prec. 8 line, (77) property line of Diamond Alkali Co., (78) Houston Ship Channel right-of-way, (79) corporate limits of Pasadena, (80) corporate limits of Deer Park and La Porte, (81) corporate limits of Morgans Point, (82) corporate limits of La Porte, (83) corporate limits of Houston, (84) Chocolate Bayou Rd., (85) drainage ditch, (86) extension of Washington St. and Washington St., (87) Holmes Rd., (88) corporate limits of Houston, (89) Main Street Rd