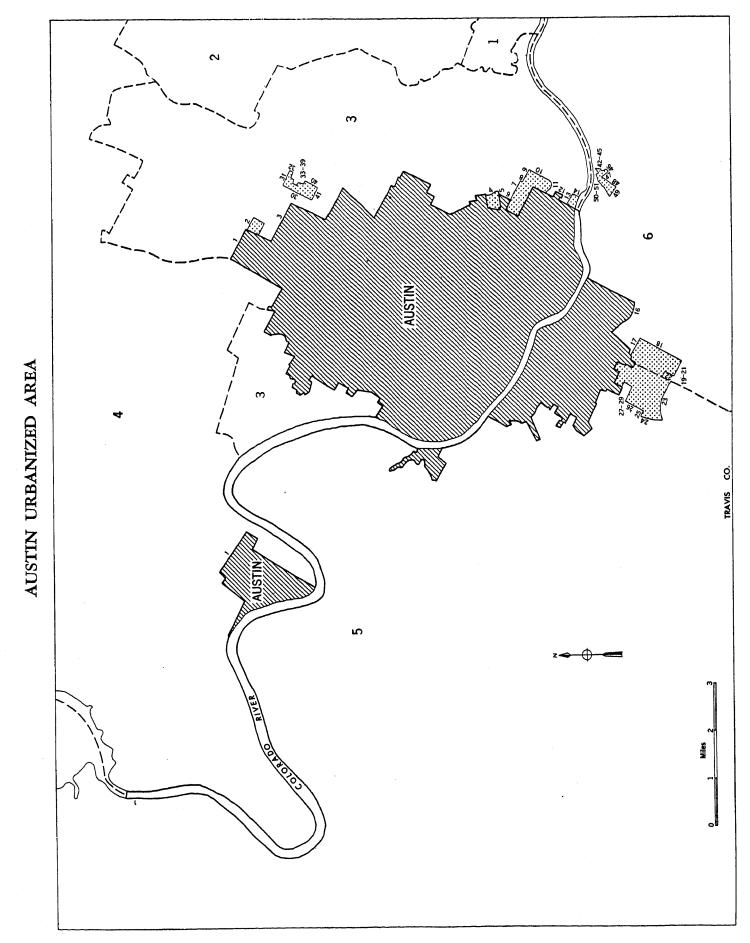

45) Gloger Rd., (46) drainage ditch, (47) Humble Rd. (U. S. Hwy. 59), (48) Brunswick St., (49) H. E. & W. T. R. R., (50) Hopper St., (51) branch of Halls Bayou, (52) Cedar Hill St., (53) United St., (54) Little York School Rd., (55) Humble Rd. (U. S. Hwy. 59), (56) corporate limits of Houston, (57) unnamed road and unnamed road and unnamed road and unnamed road and unnamed road and unnamed road and unnamed road and unnamed road and unnamed road and unnamed road and unnamed road sextension, (58) drainage ditch, (59) extension of unnamed road and unnamed road, (60) corporate limits of Houston Rd., (63) Lev Rd., (64) East Houston Rd., (65) Prec. 1-Prec. 2 line, (66) Allwright Rd., (67) Hunting Bayou, (68) unnamed road, (69) corporate

(Continued on p. 43-259)

#### AMARILLO URBANIZED AREA





# BEAUMONT URBANIZED AREA



Incorporated parts

Unincorporated parts

County line

Numbered boundary segments

Minor civil division line

**TEXAS** 

## CORPUS CHRISTI URBANIZED AREA



12 Numbered boundary segments

## DALLAS URBANIZED AREA—WESTERN PART



TEXAS



## EL PASO URBANIZED AREA



Incorporated parts
Unincorporated parts
Numbered boundary segments

State line
County line
Minor civil division line

43-259

limits of Houston, (70) Market St., (71) Maxey Rd., (72) unnamed stream, (73) Prec. 2-Prec. 3 line, (74) property line of Nyotex Chemical Inc., (75) Prec. 2-Prec. 3 line, (76) Prec. 3-Prec. 8 line, (77) property line of Diamond Alkali Co., (78) Houston Ship Channel right-of-way, (79) corporate limits of Pasadena, (80) corporate limits of Deer Park and La Porte, (81) corpor