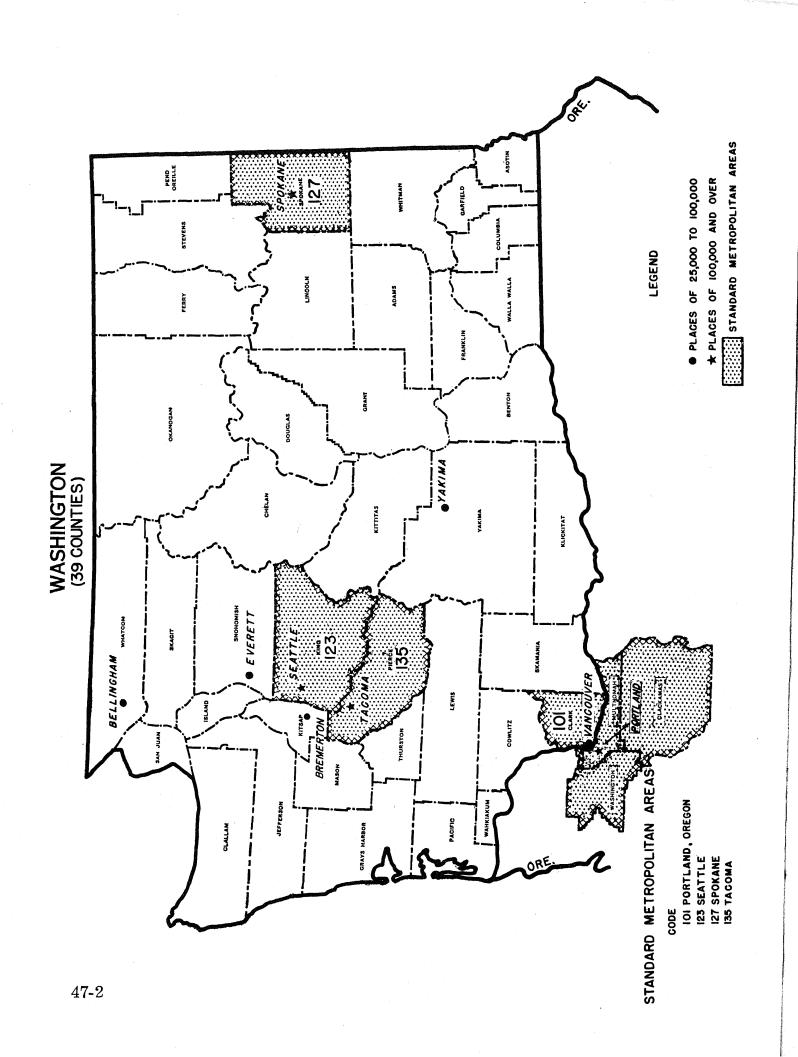

# Table 1.—SUMMARY OF SELECTED HOUSING CHARACTERISTICS, FOR THE STATE (URBAN AND RURAL), STANDARD METROPOLITAN AREAS, URBAN PLACES OF 10,000 OR MORE, AND COUNTIES: 1950

[Asterisk (\*) denotes statistics based on 20-percent sample. Percent not shown where less than 0.1. For complete-count items, percent and median not shown where base is less than 100; for sample items, percent not shown where base is less than 500]

| *                                                  |                                                        | <del></del>                     | All dwellin                                                              | g units                                                   |                                                                           |                                                                               |                                                        |                                                            | Occu                                   | pied dwe                                          | lling unit                           | 3                                            |                                              |                                               | Owner-                                       | occupied                                                    | Renter-                                                      | occupied                                             |
|----------------------------------------------------|--------------------------------------------------------|---------------------------------|--------------------------------------------------------------------------|-----------------------------------------------------------|---------------------------------------------------------------------------|-------------------------------------------------------------------------------|--------------------------------------------------------|------------------------------------------------------------|----------------------------------------|---------------------------------------------------|--------------------------------------|----------------------------------------------|----------------------------------------------|-----------------------------------------------|----------------------------------------------|-------------------------------------------------------------|--------------------------------------------------------------|------------------------------------------------------|
|                                                    |                                                        |                                 | Per                                                                      | cent of d                                                 | welling unit                                                              | s-                                                                            | ****                                                   |                                                            |                                        |                                                   | Percent o                            | f dwellin                                    | g units-                                     |                                               |                                              | farm                                                        |                                                              | farm                                                 |
| Area                                               | Total<br>number                                        | Median<br>number<br>of<br>rooms | In one-<br>dwelling-<br>unit<br>detached<br>struc-<br>tures <sup>1</sup> | In<br>struc-<br>tures<br>built<br>in<br>1940 or<br>later* | With hot running water, with private toilet and bath, and not dilapidated | Vacant<br>non-<br>seasonal<br>not<br>dilapi-<br>dated,<br>for rent<br>or sale | Total<br>number                                        | Population<br>in<br>dwelling<br>units                      | Median<br>num-<br>ber<br>of<br>persons | With<br>1.01 or<br>more<br>persons<br>per<br>room | Occu-<br>pied<br>by<br>non-<br>white | Owner<br>occu-<br>pied                       | With<br>central<br>heat-<br>ing*             | With<br>mechan-<br>ical<br>refrig-<br>erator* | Percent<br>mort-<br>gaged <sup>2</sup>       | Median value of one- dwelling- unit struc- tures³ (dollars) | Median<br>con-<br>tract<br>monthly<br>rent<br>(dol-<br>lars) | Median<br>gross<br>monthly<br>rent<br>(dol-<br>lars) |
| The State                                          | 809,701                                                | 4.3                             | 77.6                                                                     | 29.7                                                      | 78.8                                                                      | 2.7                                                                           | 735,746                                                | 2,243,893                                                  | 2.7                                    | 11.3                                              | 2.0                                  | 65.0                                         | 43.5                                         | <b>81.</b> 6                                  | 43.0                                         | 7,169                                                       | 36.57                                                        | 43.46                                                |
| Urban and rural nonfarm. Urban                     | 719,925<br>510,959<br>208,966                          | 4.3<br>4.4<br>4.1               | 75,2<br>68.8<br>90.9                                                     | 30.7<br>29.2                                              |                                                                           | 2.7                                                                           | 659,045<br>484,466                                     | 1,971,084<br>1,420,513                                     | 2.7<br>2.6                             | 10.8                                              | 2.1<br>2.3                           | 63.2<br>61.2                                 | 46.5<br>55.6                                 | 82.1<br>84.4                                  | 43.0<br>46.5                                 | 7,169<br>7,755                                              | 36.57<br>37.53                                               | 43.46<br>44.04                                       |
| Rural farm                                         | 89,776                                                 | 4.8<br>4.8                      | 96.6                                                                     | 34.6<br>21.3                                              | 67.0<br>58.1                                                              | 2.4                                                                           | 174,579<br>76,701                                      | 550,571<br>272,809                                         | 2.8<br>3.2                             | 16.3<br>15.7                                      | 1.4<br>1.7                           | 68.8<br>79.8                                 | 21.1<br>17.8                                 | 75.7<br>77.4                                  | 32.8                                         | 5,451                                                       | 30.59                                                        | 40.16                                                |
| STANDARD METRO-<br>POLITAN AREAS                   |                                                        |                                 |                                                                          |                                                           |                                                                           |                                                                               |                                                        |                                                            |                                        |                                                   |                                      |                                              |                                              |                                               |                                              |                                                             |                                                              |                                                      |
| SeattleSpokaneTacoma                               | 252,396<br>72,505<br>85,258                            | 4.4<br>4.3<br>4.5               | 69.2<br>73.0<br>76.2                                                     | 31.0<br>25.4<br>27.4                                      | \$6.9<br>\$3.5<br>83.1                                                    | 2.6<br>2.2<br>2.3                                                             | 236,258<br>68,949<br>78,850                            | 690,830<br>206,142<br>237,600                              | 2.6<br>2.7<br>2.7                      | 8.3<br>10.5<br>9.6                                | 3.5<br>1.0<br>1.9                    | 63.2<br>66.4<br>66.5                         | 63.8<br>60.4<br>42.3                         | 84.5<br>86.0<br>80.0                          |                                              | 8,758<br>7,215<br>6,960                                     | 38,93<br>37,59<br>35,14                                      | 44.65<br>43.01<br>41.31                              |
| URBAN PLACES                                       |                                                        |                                 |                                                                          |                                                           |                                                                           |                                                                               |                                                        |                                                            |                                        |                                                   |                                      |                                              |                                              |                                               |                                              |                                                             |                                                              |                                                      |
| Aberdeen Bellingham Bremerton Everett Hoquiam      | 7,099<br>11,945<br>10,834<br>12,508<br>3,964           | 4.6<br>4.6<br>4.1<br>4.4<br>4.8 | 68.0<br>78.3<br>51.2<br>63.2<br>73.0                                     | 8.7<br>11.2<br>47.2<br>17.2<br>6.8                        | 96.4                                                                      | 2.1<br>1.6<br>10.9<br>3.4<br>3.2                                              | 6,714<br>11,415<br>9,183<br>11,716<br>3,736            | 18,919<br>32,748<br>27,190<br>32,925<br>10,865             | 2.5<br>2.5<br>2.7<br>2.5<br>2.6        | 5.9<br>6.4<br>7.4<br>7.8<br>6.1                   | 0.7<br>0.2<br>2.5<br>0.4<br>0.1      | 61.6<br>71.7<br>46.7<br>58.9<br>67.4         | 25.9<br>38.7<br>44.6<br>44.5<br>15.2         | 69.1<br>76.6<br>95.5<br>77.6<br>74.3          |                                              | 5,766<br>5,958<br>7,352<br>6,125<br>5,478                   | 36.46<br>30.19<br>35.36<br>34.09<br>33.86                    | 40.54<br>35.20<br>47.45<br>37.96<br>38.76            |
| Kennewick                                          | 3,454<br>6,629<br>5,893<br>3,509<br>3,902              | 3.8<br>4.2<br>4.6<br>3.8<br>4.4 | 78.6<br>77.2<br>70.7<br>60.2<br>87.4                                     | 75.4<br>43.2<br>18.7<br>60.3<br>20.4                      | 88.2<br>77.4                                                              | 6.5<br>2.9<br>2.8<br>4.7<br>1.9                                               | 3,060<br>6,286<br>5,529<br>3,244<br>3,709              | 10,015<br>20,005<br>15,338<br>9,893<br>11,033              | 3.0<br>3.0<br>2.4<br>2.7<br>2.7        | 24.0<br>12.7<br>5.5<br>17.9<br>7.8                | 0.1<br>0.5<br>0.1<br>11.7<br>0.5     | 66.1<br>66.4<br>63.2<br>48.9<br>71.2         | 29.4<br>29.9<br>55.3<br>31.8<br>35.5         | 84.6<br>87.2<br>88.2<br>83.4<br>75.3          |                                              | 8,192<br>7,227<br>8,219<br>8,591<br>6,390                   | 49.39<br>38.22<br>46.58<br>44.61<br>34.18                    | 54.59<br>45.35<br>50.31<br>46.82<br>44.69            |
| Pullman Puyallup Renton Richland (uninc.) Seattle. | 2,782<br>3,708<br>5,276<br>5,725<br>160,872            | 3.8<br>4.7<br>4.0<br>5.2<br>4.4 | 42.3<br>79.5<br>44.9<br>66.0<br>59.1                                     | 39.5<br>23.9<br>68.3<br>99.6<br>20.0                      | 83.7<br>83.8<br>97.1<br>99.5                                              | 2.1<br>2.2<br>3.2<br>1.3<br>2.2                                               | 2,702<br>3,369<br>4,889<br>5,644<br>154,582            | 7,981<br>9,852<br>15,859<br>20,818<br>430,510              | 2.7<br>2.6<br>3.1<br>3.6<br>2.4        | 12.6<br>8.6<br>17.5<br>6.4<br>6.2                 | 0.6<br>0.7<br>1.5<br>0.1<br>4.8      | 37.5<br>70.2<br>39.8                         | 53.8<br>19.7<br>37.5<br>67.4<br>73.8         | 83.2<br>74.2<br>88.8<br>98.9<br>84.7          | 38.1<br>31.5<br>48.1<br>46.9                 | 9,604<br>6,853<br>6,538<br>9,231                            | 38.44<br>31.73<br>37.22<br>30.16<br>39.28                    | 47.06<br>41.46<br>41.49<br>47.72<br>44.21            |
| Spokane                                            | 55,139<br>50,112<br>13,477<br>7,604<br>4,701<br>13,376 | 4.3<br>4.5<br>4.3<br>4.0<br>4.3 | 67.1<br>69.3<br>74.2<br>67.2<br>65.7<br>72.4                             | 22.5<br>20.7<br>53.4<br>20.8<br>15.6<br>20.7              | 87.0<br>85.5<br>90.4<br>86.3<br>81.1<br>83.8                              | 2.3<br>2.2<br>3.8<br>3.2<br>2.5<br>3.6                                        | 52,994<br>47,954<br>12,648<br>7,240<br>4,500<br>12,617 | 153,711<br>139,308<br>39,913<br>20,577<br>12,575<br>37,204 | 2.6<br>2.6<br>3.0<br>2.5<br>2.5<br>2.6 | 8.9<br>7.7<br>10.7<br>9.7<br>10.8<br>9.9          | 1.2<br>2.4<br>1.7<br>0.5             | 63.3<br>64.4<br>45.1<br>58.9<br>53.7<br>63.7 | 66.9<br>51.4<br>41.2<br>50.4<br>48.5<br>51.6 | 86.3<br>81.1<br>90.1<br>91.1<br>86.8<br>85.3  | 46.9<br>43.2<br>48.1<br>42.1<br>39.2<br>47.5 | 7,327<br>7,002<br>7,049<br>8,461<br>8,022<br>7,859          | 37.51<br>34.61<br>32.75<br>39.84<br>38.15<br>40.45           | 42.67<br>39.38<br>46.38<br>45.52<br>44.28<br>44.95   |
| COUNTIES                                           |                                                        |                                 |                                                                          |                                                           |                                                                           |                                                                               |                                                        |                                                            |                                        |                                                   |                                      |                                              |                                              |                                               |                                              |                                                             |                                                              |                                                      |
| Adams                                              | 2,194<br>3,622<br>15,234<br>15,890<br>8,893            | 4.9<br>4.4<br>4.4<br>3.8<br>4.3 | 89.2<br>87.4<br>78.0<br>81.6<br>89.9                                     | 20.5<br>29.7<br>79.8<br>25.1<br>25.5                      | 79.2<br>82.7<br>72.8<br>62.8<br>77.2                                      | 0.2<br>2.0<br>3.4<br>2.4<br>2.3                                               | 2,072<br>3,432<br>14,190<br>12,484<br>8,216            | 6,539<br>10,712<br>49,717<br>38,503<br>25,868              | 2.9<br>2.8<br>3.3<br>2.8<br>2.9        | 10.6<br>13.2<br>20.0<br>16.0<br>13.3              | 0.6<br>0.1<br>0.5<br>0.3<br>2.5      | 55.3<br>73.5<br>40.4<br>59.5<br>68.3         | 28.4<br>40.9<br>38.8<br>37.8<br>25.8         | 89.9<br>89.2<br>86.6<br>83.1<br>66.3          |                                              | 6,548<br>6,919<br>7,239<br>6,687<br>5,785                   | 39.58<br>43.06<br>35.26<br>35.18<br>30.20                    | 50.32<br>48.70<br>47.26<br>42.26<br>41.20            |
| Clark                                              | 27,974<br>1,734<br>17,301<br>3,881<br>1,362            | 4.4<br>5.0<br>4.3<br>4.1<br>3.9 | 84.2<br>86.8<br>83.7<br>89.5<br>95.8                                     | 43.7<br>12.3<br>33.5<br>27.8<br>21.3                      | 79.2<br>77.1<br>76.7<br>60.1<br>27.8                                      | 2.9<br>2.4<br>2.3<br>1.5<br>2.5                                               | 25,900<br>1,603<br>16,158<br>3,238<br>1,198            | 83,145<br>4,819<br>52,425<br>10,697<br>4,089               | 3.0<br>2.6<br>3.0<br>3.0<br>3.1        | 12.0<br>9.6<br>15.2<br>19.8<br>28.3               | 0.9<br>0.2<br>0.3<br>0.6<br>14.4     | 61.7<br>67.5<br>68.0<br>62.7<br>66.4         | 33.9<br>39.3<br>20.4<br>21.2<br>9.1          | 86.2<br>84.9<br>81.8<br>78.8<br>47.4          | 27.1<br>52.0                                 | 6,715<br>5,656<br>6,473<br>5,738<br>3,102                   | 32.67<br>32.90<br>34.67<br>34.34<br>19.40                    | 45.59<br>41.78<br>42.26<br>41.52<br>29.71            |
| Franklin                                           | 4,523<br>1,059<br>7,564<br>19,019<br>5,719             | 3.9<br>5.5<br>3.6<br>4.6<br>3.8 | 67.4<br>92.5<br>76.4<br>79.6<br>89.7                                     | 58.2<br>11.7<br>51.4<br>11.4<br>38.0                      | 75.1<br>86.3<br>67.0<br>76.3<br>64.8                                      | 4.0<br>0.6<br>3.0<br>2.5<br>3.0                                               | 4,191<br>1,020<br>6,954<br>17,463<br>3,352             | 13,228<br>3,181<br>22,524<br>51,960<br>10,113              | 2.8<br>2.8<br>3.0<br>2.6<br>2.7        | 18.9<br>6.0<br>26.7<br>8.5<br>12.1                | 9.3<br>2.2<br>1.0<br>0.9             | 52.1<br>62.5<br>53.3<br>67.4<br>64.6         | 30.4<br>25.6<br>7.5<br>18.0<br>11.2          | 79.8<br>69.8                                  | 39.1<br>31.9                                 | 8,335<br>5,836<br>6,238<br>5,146<br>6,633                   | 44.39<br>29.98<br>43.35<br>33.60<br>38.43                    | 46.94<br>43.09<br>48.85<br>38.94<br>47.30            |
| Jefferson                                          | 4,116<br>252,396<br>29,060<br>7,503<br>4,103           | 4.0<br>4.4<br>4.1<br>4.4<br>4.4 | 80.8<br>69.2<br>77.7<br>83.7<br>89.3                                     | 23.8<br>31.0<br>40.9<br>17.8<br>20.6                      | 64.8<br>86.9<br>82.5<br>71.4<br>63.0                                      | 3.6<br>2.6<br>6.8<br>2.3<br>1.8                                               | 3,354<br>236,258<br>23,185<br>6,689<br>3,743           | 10,287<br>690,830<br>71,293<br>21,101<br>11,933            | 2.7<br>2.6<br>2.8<br>2.8<br>2.8        | 16.1<br>8.3<br>10.0<br>13.2<br>15.3               | 1.6<br>3.5<br>2.2<br>0.4<br>1.5      | 57.8<br>63.2<br>65.6<br>66.5<br>61.8         | 12.7<br>63.8<br>33.7<br>21.2<br>13.3         | 68.9<br>84.5<br>86.9<br>80.8<br>72.7          | 36.7                                         | 5,079<br>8,758<br>5,995<br>4,667<br>4,865                   | 37.95<br>38.93<br>34.83<br>36.11<br>30.31                    | 48.41<br>44.65<br>46.31<br>42.71<br>38.42            |
| Lewis. Lincoln Mason Okanogan Pacific              | 15,011<br>3,855<br>6,065<br>10,550<br>6,841            | 4.8<br>5.2<br>4.1<br>3.8<br>4.5 | 89.1<br>92.2<br>91.3<br>90.4<br>89.3                                     | 17.2<br>14.1<br>35.7<br>34.5<br>20.1                      | 70.2<br>75.7<br>70.4<br>51.4<br>67.2                                      | 2.3<br>0.9<br>2.4<br>2.4<br>2.7                                               | 13,768<br>3,437<br>4,808<br>8,680<br>5,501             | 42,765<br>10,758<br>14,978<br>28,875<br>16,306             | 2.7<br>2.9<br>2.7<br>3.0<br>2.6        | 10.6<br>8.1<br>14.9<br>22.4<br>9.1                | 0.2<br>0.5<br>1.4<br>3.8<br>0.7      | 73.0<br>62.1<br>70.6<br>59.9<br>72.0         | 13.2<br>32.5<br>15.1<br>11.7<br>9.0          |                                               | 27.6<br>9.6<br>36.4<br>29.8<br>19.3          | 5,120<br>5,069<br>5,857<br>4,974<br>3,983                   | 33.50<br>30.51                                               | 33,82                                                |
| Pend Oreille                                       | 2,822<br>85,258<br>1,583<br>14,926<br>1,936            | 4.0<br>4.5<br>4.5<br>4.6<br>4.0 | 89.4<br>76.2<br>97.7<br>89.6<br>88.8                                     | 21.1<br>27.4<br>24.9<br>23.9<br>18.7                      | 46.6<br>83.1<br>62.4<br>73.5<br>56.4                                      | 2.9<br>2.3<br>3.2<br>2.6<br>4.6                                               | 2,243<br>78,850<br>1,163<br>13,269<br>1,519            | 7,243<br>237,600<br>3,230<br>40,489<br>4,730               | 2.8<br>2.7<br>2.3<br>2.7<br>2.7        | 20.0<br>9.6<br>8.5<br>10.8<br>18.0                | 1.9<br>0.3<br>0.9                    | 63.9<br>66.5<br>72.4<br>73.1<br>62.3         | 19.0<br>42.3<br>10.7<br>19.0<br>7.4          | 63.3<br>77.6                                  | 26.5<br>30.5                                 | 3,591<br>6,960<br>6,148<br>5,543<br>3,855                   | 26,26<br>35,14<br>25,25<br>32,38<br>29,11                    | 41.31<br>39.50<br>42.54                              |
| Snohomish                                          | 39,915<br>72,505<br>6,605<br>16,588<br>1,248           | 4.4<br>4.3<br>4.2<br>4.4<br>4.9 | 83.4<br>73.0<br>93.3<br>85.6<br>92.5                                     | 28.2<br>25.4<br>21.4<br>25.8<br>14.6                      | 77.0<br>83.5<br>40.4<br>75.8<br>67.0                                      | 2:6<br>2.2<br>2.0<br>2.8<br>1.3                                               | 35,895<br>68,949<br>5,358<br>14,497<br>1,173           | 109,064<br>206,142<br>18,405<br>43,973<br>3,727            | 2.7<br>2.7<br>3.0<br>2.7<br>2.9        | 11.2<br>10.5<br>18.1<br>11.1<br>10.8              | 1.0<br>2.3<br>0.5                    | 73.8<br>66.4<br>72.2<br>71.3<br>69.7         | 28.7<br>60.4<br>15.4<br>32.3<br>2.7          | 68.7<br>79.4                                  | 17.7<br>45.7                                 | 6,037<br>7,215<br>4,335<br>6,793<br>3,753                   | 32.57<br>37.59<br>27.71<br>42.10<br>20.18                    | 36.12<br>46.82                                       |
| Walla Walla<br>Whatcom<br>Whitman<br>Yakima        | 12,698<br>23,527<br>9,778<br>44,843                    | 4.4<br>4.6<br>4.9<br>4.0        | 72.8<br>87.2<br>75.8<br>85.1                                             | 25.1<br>15.9<br>17.6<br>31.6                              | 80.2<br>77.6<br>79.8<br>62.0                                              | 3.1<br>1.7<br>1.9<br>3.5                                                      | 11,858<br>21,095<br>9,067<br>39,916                    | 35,819<br>65,188<br>28,226<br>133,411                      | 2.7<br>2.7<br>2.8<br>3.0               | 12.1<br>9.6<br>8.9<br>21.2                        | 0.2                                  |                                              | 35.1                                         | 75.4<br>87.2                                  | 34.5<br>22.2                                 | 7,941<br>5,814<br>5,391<br>6,349                            | 36.11                                                        | 35.36<br>46.11                                       |