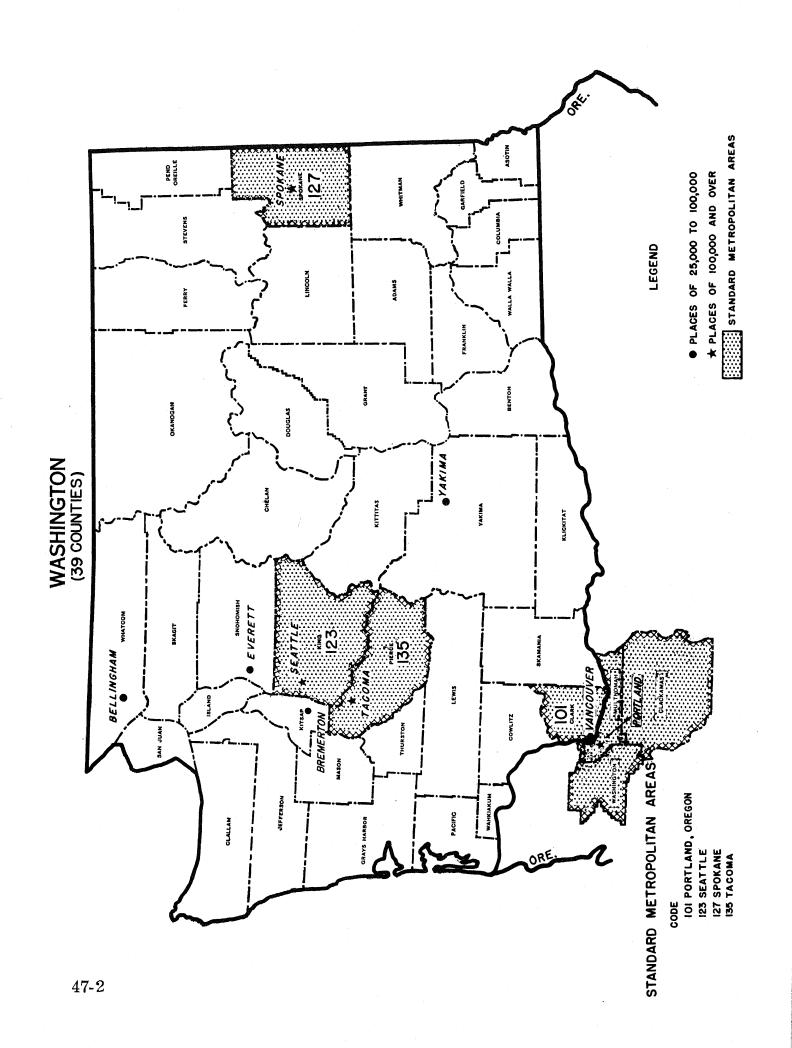

# Table 1.—SUMMARY OF SELECTED HOUSING CHARACTERISTICS, FOR THE STATE (URBAN AND RURAL), STANDARD METROPOLITAN AREAS, URBAN PLACES OF 10,000 OR MORE, AND COUNTIES: 1950

[Asterisk (\*) denotes statistics based on 20-percent sample. Percent not shown where less than 0.1. For complete-count items, percent and median not shown where base is less than 100; for sample items, percent not shown where base is less than 500]

| *                                                  |                                                        | <del></del>                     | All dwellin                                                              | g units                                                   |                                                                           |                                                                               |                                                        |                                                            | Occu                                   | pied dwe                                          | lling unit                           | 3                                            |                                              |                                               | Owner-                                       | occupied                                                    | Renter-                                                      | occupied                                             |
|----------------------------------------------------|--------------------------------------------------------|---------------------------------|--------------------------------------------------------------------------|-----------------------------------------------------------|---------------------------------------------------------------------------|-------------------------------------------------------------------------------|--------------------------------------------------------|------------------------------------------------------------|----------------------------------------|---------------------------------------------------|--------------------------------------|----------------------------------------------|----------------------------------------------|-----------------------------------------------|----------------------------------------------|-------------------------------------------------------------|--------------------------------------------------------------|------------------------------------------------------|
|                                                    |                                                        |                                 | Per                                                                      | cent of d                                                 | welling unit                                                              | s-                                                                            | ****                                                   |                                                            |                                        |                                                   | Percent o                            | f dwellin                                    | g units-                                     |                                               |                                              | farm                                                        |                                                              | farm                                                 |
| Area                                               | Total<br>number                                        | Median<br>number<br>of<br>rooms | In one-<br>dwelling-<br>unit<br>detached<br>struc-<br>tures <sup>1</sup> | In<br>struc-<br>tures<br>built<br>in<br>1940 or<br>later* | With hot running water, with private toilet and bath, and not dilapidated | Vacant<br>non-<br>seasonal<br>not<br>dilapi-<br>dated,<br>for rent<br>or sale | Total<br>number                                        | Population<br>in<br>dwelling<br>units                      | Median<br>num-<br>ber<br>of<br>persons | With<br>1.01 or<br>more<br>persons<br>per<br>room | Occu-<br>pied<br>by<br>non-<br>white | Owner<br>occu-<br>pied                       | With<br>central<br>heat-<br>ing*             | With<br>mechan-<br>ical<br>refrig-<br>erator* | Percent<br>mort-<br>gaged <sup>2</sup>       | Median value of one- dwelling- unit struc- tures³ (dollars) | Median<br>con-<br>tract<br>monthly<br>rent<br>(dol-<br>lars) | Median<br>gross<br>monthly<br>rent<br>(dol-<br>lars) |
| The State                                          | 809,701                                                | 4.3                             | 77.6                                                                     | 29.7                                                      | 78.8                                                                      | 2.7                                                                           | 735,746                                                | 2,243,893                                                  | 2.7                                    | 11.3                                              | 2.0                                  | 65.0                                         | 43.5                                         | <b>81.</b> 6                                  | 43.0                                         | 7,169                                                       | 36.57                                                        | 43.46                                                |
| Urban and rural nonfarm. Urban                     | 719,925<br>510,959<br>208,966                          | 4.3<br>4.4<br>4.1               | 75,2<br>68.8<br>90.9                                                     | 30.7<br>29.2                                              |                                                                           | 2.7                                                                           | 659,045<br>484,466                                     | 1,971,084<br>1,420,513                                     | 2.7<br>2.6                             | 10.8                                              | 2.1<br>2.3                           | 63.2<br>61.2                                 | 46.5<br>55.6                                 | 82.1<br>84.4                                  | 43.0<br>46.5                                 | 7,169<br>7,755                                              | 36.57<br>37.53                                               | 43.46<br>44.04                                       |
| Rural farm                                         | 89,776                                                 | 4.8<br>4.8                      | 96.6                                                                     | 34.6<br>21.3                                              | 67.0<br>58.1                                                              | 2.4                                                                           | 174,579<br>76,701                                      | 550,571<br>272,809                                         | 2.8<br>3.2                             | 16.3<br>15.7                                      | 1.4<br>1.7                           | 68.8<br>79.8                                 | 21.1<br>17.8                                 | 75.7<br>77.4                                  | 32.8                                         | 5,451                                                       | 30.59                                                        | 40.16                                                |
| STANDARD METRO-<br>POLITAN AREAS                   |                                                        |                                 |                                                                          |                                                           |                                                                           |                                                                               |                                                        |                                                            |                                        |                                                   |                                      |                                              |                                              |                                               |                                              |                                                             |                                                              |                                                      |
| SeattleSpokaneTacoma                               | 252,396<br>72,505<br>85,258                            | 4.4<br>4.3<br>4.5               | 69.2<br>73.0<br>76.2                                                     | 31.0<br>25.4<br>27.4                                      | \$6.9<br>\$3.5<br>83.1                                                    | 2.6<br>2.2<br>2.3                                                             | 236,258<br>68,949<br>78,850                            | 690,830<br>206,142<br>237,600                              | 2.6<br>2.7<br>2.7                      | 8.3<br>10.5<br>9.6                                | 3.5<br>1.0<br>1.9                    | 63.2<br>66.4<br>66.5                         | 63.8<br>60.4<br>42.3                         | 84.5<br>86.0<br>80.0                          |                                              | 8,758<br>7,215<br>6,960                                     | 38,93<br>37,59<br>35,14                                      | 44.65<br>43.01<br>41.31                              |
| URBAN PLACES                                       |                                                        |                                 |                                                                          |                                                           |                                                                           |                                                                               |                                                        |                                                            |                                        |                                                   |                                      |                                              |                                              |                                               |                                              |                                                             |                                                              |                                                      |
| Aberdeen Bellingham Bremerton Everett Hoquiam      | 7,099<br>11,945<br>10,834<br>12,508<br>3,964           | 4.6<br>4.6<br>4.1<br>4.4<br>4.8 | 68.0<br>78.3<br>51.2<br>63.2<br>73.0                                     | 8.7<br>11.2<br>47.2<br>17.2<br>6.8                        | 96.4                                                                      | 2.1<br>1.6<br>10.9<br>3.4<br>3.2                                              | 6,714<br>11,415<br>9,183<br>11,716<br>3,736            | 18,919<br>32,748<br>27,190<br>32,925<br>10,865             | 2.5<br>2.5<br>2.7<br>2.5<br>2.6        | 5.9<br>6.4<br>7.4<br>7.8<br>6.1                   | 0.7<br>0.2<br>2.5<br>0.4<br>0.1      | 61.6<br>71.7<br>46.7<br>58.9<br>67.4         | 25.9<br>38.7<br>44.6<br>44.5<br>15.2         | 69.1<br>76.6<br>95.5<br>77.6<br>74.3          |                                              | 5,766<br>5,958<br>7,352<br>6,125<br>5,478                   | 36.46<br>30.19<br>35.36<br>34.09<br>33.86                    | 40.54<br>35.20<br>47.45<br>37.96<br>38.76            |
| Kennewick                                          | 3,454<br>6,629<br>5,893<br>3,509<br>3,902              | 3.8<br>4.2<br>4.6<br>3.8<br>4.4 | 78.6<br>77.2<br>70.7<br>60.2<br>87.4                                     | 75.4<br>43.2<br>18.7<br>60.3<br>20.4                      | 88.2<br>77.4                                                              | 6.5<br>2.9<br>2.8<br>4.7<br>1.9                                               | 3,060<br>6,286<br>5,529<br>3,244<br>3,709              | 10,015<br>20,005<br>15,338<br>9,893<br>11,033              | 3.0<br>3.0<br>2.4<br>2.7<br>2.7        | 24.0<br>12.7<br>5.5<br>17.9<br>7.8                | 0.1<br>0.5<br>0.1<br>11.7<br>0.5     | 66.1<br>66.4<br>63.2<br>48.9<br>71.2         | 29.4<br>29.9<br>55.3<br>31.8<br>35.5         | 84.6<br>87.2<br>88.2<br>83.4<br>75.3          |                                              | 8,192<br>7,227<br>8,219<br>8,591<br>6,390                   | 49.39<br>38.22<br>46.58<br>44.61<br>34.18                    | 54.59<br>45.35<br>50.31<br>46.82<br>44.69            |
| Pullman Puyallup Renton Richland (uninc.) Seattle. | 2,782<br>3,708<br>5,276<br>5,725<br>160,872            | 3.8<br>4.7<br>4.0<br>5.2<br>4.4 | 42.3<br>79.5<br>44.9<br>66.0<br>59.1                                     | 39.5<br>23.9<br>68.3<br>99.6<br>20.0                      | 83.7<br>83.8<br>97.1<br>99.5                                              | 2.1<br>2.2<br>3.2<br>1.3<br>2.2                                               | 2,702<br>3,369<br>4,889<br>5,644<br>154,582            | 7,981<br>9,852<br>15,859<br>20,818<br>430,510              | 2.7<br>2.6<br>3.1<br>3.6<br>2.4        | 12.6<br>8.6<br>17.5<br>6.4<br>6.2                 | 0.6<br>0.7<br>1.5<br>0.1<br>4.8      | 37.5<br>70.2<br>39.8                         | 53.8<br>19.7<br>37.5<br>67.4<br>73.8         | 83.2<br>74.2<br>88.8<br>98.9<br>84.7          | 38.1<br>31.5<br>48.1<br>46.9                 | 9,604<br>6,853<br>6,538<br>9,231                            | 38.44<br>31.73<br>37.22<br>30.16<br>39.28                    | 47.06<br>41.46<br>41.49<br>47.72<br>44.21            |
| Spokane                                            | 55,139<br>50,112<br>13,477<br>7,604<br>4,701<br>13,376 | 4.3<br>4.5<br>4.3<br>4.0<br>4.3 | 67.1<br>69.3<br>74.2<br>67.2<br>65.7<br>72.4                             | 22.5<br>20.7<br>53.4<br>20.8<br>15.6<br>20.7              | 87.0<br>85.5<br>90.4<br>86.3<br>81.1<br>83.8                              | 2.3<br>2.2<br>3.8<br>3.2<br>2.5<br>3.6                                        | 52,994<br>47,954<br>12,648<br>7,240<br>4,500<br>12,617 | 153,711<br>139,308<br>39,913<br>20,577<br>12,575<br>37,204 | 2.6<br>2.6<br>3.0<br>2.5<br>2.5<br>2.6 | 8.9<br>7.7<br>10.7<br>9.7<br>10.8<br>9.9          | 1.2<br>2.4<br>1.7<br>0.5             | 63.3<br>64.4<br>45.1<br>58.9<br>53.7<br>63.7 | 66.9<br>51.4<br>41.2<br>50.4<br>48.5<br>51.6 | 86.3<br>81.1<br>90.1<br>91.1<br>86.8<br>85.3  | 46.9<br>43.2<br>48.1<br>42.1<br>39.2<br>47.5 | 7,327<br>7,002<br>7,049<br>8,461<br>8,022<br>7,859          | 37.51<br>34.61<br>32.75<br>39.84<br>38.15<br>40.45           | 42.67<br>39.38<br>46.38<br>45.52<br>44.28<br>44.95   |
| COUNTIES                                           |                                                        |                                 |                                                                          |                                                           |                                                                           |                                                                               |                                                        |                                                            |                                        |                                                   |                                      |                                              |                                              |                                               |                                              |                                                             |                                                              |                                                      |
| Adams                                              | 2,194<br>3,622<br>15,234<br>15,890<br>8,893            | 4.9<br>4.4<br>4.4<br>3.8<br>4.3 | 89.2<br>87.4<br>78.0<br>81.6<br>89.9                                     | 20.5<br>29.7<br>79.8<br>25.1<br>25.5                      | 79.2<br>82.7<br>72.8<br>62.8<br>77.2                                      | 0.2<br>2.0<br>3.4<br>2.4<br>2.3                                               | 2,072<br>3,432<br>14,190<br>12,484<br>8,216            | 6,539<br>10,712<br>49,717<br>38,503<br>25,868              | 2.9<br>2.8<br>3.3<br>2.8<br>2.9        | 10.6<br>13.2<br>20.0<br>16.0<br>13.3              | 0.6<br>0.1<br>0.5<br>0.3<br>2.5      | 55.3<br>73.5<br>40.4<br>59.5<br>68.3         | 28.4<br>40.9<br>38.8<br>37.8<br>25.8         | 89.9<br>89.2<br>86.6<br>83.1<br>66.3          |                                              | 6,548<br>6,919<br>7,239<br>6,687<br>5,785                   | 39.58<br>43.06<br>35.26<br>35.18<br>30.20                    | 50.32<br>48.70<br>47.26<br>42.26<br>41.20            |
| Clark                                              | 27,974<br>1,734<br>17,301<br>3,881<br>1,362            | 4.4<br>5.0<br>4.3<br>4.1<br>3.9 | 84.2<br>86.8<br>83.7<br>89.5<br>95.8                                     | 43.7<br>12.3<br>33.5<br>27.8<br>21.3                      | 79.2<br>77.1<br>76.7<br>60.1<br>27.8                                      | 2.9<br>2.4<br>2.3<br>1.5<br>2.5                                               | 25,900<br>1,603<br>16,158<br>3,238<br>1,198            | 83,145<br>4,819<br>52,425<br>10,697<br>4,089               | 3.0<br>2.6<br>3.0<br>3.0<br>3.1        | 12.0<br>9.6<br>15.2<br>19.8<br>28.3               | 0.9<br>0.2<br>0.3<br>0.6<br>14.4     | 61.7<br>67.5<br>68.0<br>62.7<br>66.4         | 33.9<br>39.3<br>20.4<br>21.2<br>9.1          | 86.2<br>84.9<br>81.8<br>78.8<br>47.4          | 27.1<br>52.0                                 | 6,715<br>5,656<br>6,473<br>5,738<br>3,102                   | 32.67<br>32.90<br>34.67<br>34.34<br>19.40                    | 45.59<br>41.78<br>42.26<br>41.52<br>29.71            |
| Franklin                                           | 4,523<br>1,059<br>7,564<br>19,019<br>5,719             | 3.9<br>5.5<br>3.6<br>4.6<br>3.8 | 67.4<br>92.5<br>76.4<br>79.6<br>89.7                                     | 58.2<br>11.7<br>51.4<br>11.4<br>38.0                      | 75.1<br>86.3<br>67.0<br>76.3<br>64.8                                      | 4.0<br>0.6<br>3.0<br>2.5<br>3.0                                               | 4,191<br>1,020<br>6,954<br>17,463<br>3,352             | 13,228<br>3,181<br>22,524<br>51,960<br>10,113              | 2.8<br>2.8<br>3.0<br>2.6<br>2.7        | 18.9<br>6.0<br>26.7<br>8.5<br>12.1                | 9.3<br>2.2<br>1.0<br>0.9             | 52.1<br>62.5<br>53.3<br>67.4<br>64.6         | 30.4<br>25.6<br>7.5<br>18.0<br>11.2          | 79.8<br>69.8                                  | 39.1<br>31.9                                 | 8,335<br>5,836<br>6,238<br>5,146<br>6,633                   | 44.39<br>29.98<br>43.35<br>33.60<br>38.43                    | 46.94<br>43.09<br>48.85<br>38.94<br>47.30            |
| Jefferson                                          | 4,116<br>252,396<br>29,060<br>7,503<br>4,103           | 4.0<br>4.4<br>4.1<br>4.4<br>4.4 | 80.8<br>69.2<br>77.7<br>83.7<br>89.3                                     | 23.8<br>31.0<br>40.9<br>17.8<br>20.6                      | 64.8<br>86.9<br>82.5<br>71.4<br>63.0                                      | 3.6<br>2.6<br>6.8<br>2.3<br>1.8                                               | 3,354<br>236,258<br>23,185<br>6,689<br>3,743           | 10,287<br>690,830<br>71,293<br>21,101<br>11,933            | 2.7<br>2.6<br>2.8<br>2.8<br>2.8        | 16.1<br>8.3<br>10.0<br>13.2<br>15.3               | 1.6<br>3.5<br>2.2<br>0.4<br>1.5      | 57.8<br>63.2<br>65.6<br>66.5<br>61.8         | 12.7<br>63.8<br>33.7<br>21.2<br>13.3         | 68.9<br>84.5<br>86.9<br>80.8<br>72.7          | 36.7                                         | 5,079<br>8,758<br>5,995<br>4,667<br>4,865                   | 37.95<br>38.93<br>34.83<br>36.11<br>30.31                    | 48.41<br>44.65<br>46.31<br>42.71<br>38.42            |
| Lewis. Lincoln Mason Okanogan Pacific              | 15,011<br>3,855<br>6,065<br>10,550<br>6,841            | 4.8<br>5.2<br>4.1<br>3.8<br>4.5 | 89.1<br>92.2<br>91.3<br>90.4<br>89.3                                     | 17.2<br>14.1<br>35.7<br>34.5<br>20.1                      | 70.2<br>75.7<br>70.4<br>51.4<br>67.2                                      | 2.3<br>0.9<br>2.4<br>2.4<br>2.7                                               | 13,768<br>3,437<br>4,808<br>8,680<br>5,501             | 42,765<br>10,758<br>14,978<br>28,875<br>16,306             | 2.7<br>2.9<br>2.7<br>3.0<br>2.6        | 10.6<br>8.1<br>14.9<br>22.4<br>9.1                | 0.2<br>0.5<br>1.4<br>3.8<br>0.7      | 73.0<br>62.1<br>70.6<br>59.9<br>72.0         | 13.2<br>32.5<br>15.1<br>11.7<br>9.0          |                                               | 27.6<br>9.6<br>36.4<br>29.8<br>19.3          | 5,120<br>5,069<br>5,857<br>4,974<br>3,983                   | 33.50<br>30.51                                               | 33,82                                                |
| Pend Oreille                                       | 2,822<br>85,258<br>1,583<br>14,926<br>1,936            | 4.0<br>4.5<br>4.5<br>4.6<br>4.0 | 89.4<br>76.2<br>97.7<br>89.6<br>88.8                                     | 21.1<br>27.4<br>24.9<br>23.9<br>18.7                      | 46.6<br>83.1<br>62.4<br>73.5<br>56.4                                      | 2.9<br>2.3<br>3.2<br>2.6<br>4.6                                               | 2,243<br>78,850<br>1,163<br>13,269<br>1,519            | 7,243<br>237,600<br>3,230<br>40,489<br>4,730               | 2.8<br>2.7<br>2.3<br>2.7<br>2.7        | 20.0<br>9.6<br>8.5<br>10.8<br>18.0                | 1.9<br>0.3<br>0.9                    | 63.9<br>66.5<br>72.4<br>73.1<br>62.3         | 19.0<br>42.3<br>10.7<br>19.0<br>7.4          | 63.3<br>77.6                                  | 26.5<br>30.5                                 | 3,591<br>6,960<br>6,148<br>5,543<br>3,855                   | 26,26<br>35,14<br>25,25<br>32,38<br>29,11                    | 41.31<br>39.50<br>42.54                              |
| Snohomish                                          | 39,915<br>72,505<br>6,605<br>16,588<br>1,248           | 4.4<br>4.3<br>4.2<br>4.4<br>4.9 | 83.4<br>73.0<br>93.3<br>85.6<br>92.5                                     | 28.2<br>25.4<br>21.4<br>25.8<br>14.6                      | 77.0<br>83.5<br>40.4<br>75.8<br>67.0                                      | 2:6<br>2.2<br>2.0<br>2.8<br>1.3                                               | 35,895<br>68,949<br>5,358<br>14,497<br>1,173           | 109,064<br>206,142<br>18,405<br>43,973<br>3,727            | 2.7<br>2.7<br>3.0<br>2.7<br>2.9        | 11.2<br>10.5<br>18.1<br>11.1<br>10.8              | 1.0<br>2.3<br>0.5                    | 73.8<br>66.4<br>72.2<br>71.3<br>69.7         | 28.7<br>60.4<br>15.4<br>32.3<br>2.7          | 68.7<br>79.4                                  | 17.7<br>45.7                                 | 6,037<br>7,215<br>4,335<br>6,793<br>3,753                   | 32.57<br>37.59<br>27.71<br>42.10<br>20.18                    | 36.12<br>46.82                                       |
| Walla Walla<br>Whatcom<br>Whitman<br>Yakima        | 12,698<br>23,527<br>9,778<br>44,843                    | 4.4<br>4.6<br>4.9<br>4.0        | 72.8<br>87.2<br>75.8<br>85.1                                             | 25.1<br>15.9<br>17.6<br>31.6                              | 80.2<br>77.6<br>79.8<br>62.0                                              | 3.1<br>1.7<br>1.9<br>3.5                                                      | 11,858<br>21,095<br>9,067<br>39,916                    | 35,819<br>65,188<br>28,226<br>133,411                      | 2.7<br>2.7<br>2.8<br>3.0               | 12.1<br>9.6<br>8.9<br>21.2                        | 0.2                                  |                                              | 35.1                                         | 75.4<br>87.2                                  | 34.5<br>22.2                                 | 7,941<br>5,814<br>5,391<br>6,349                            | 36.11                                                        | 35.36<br>46.11                                       |