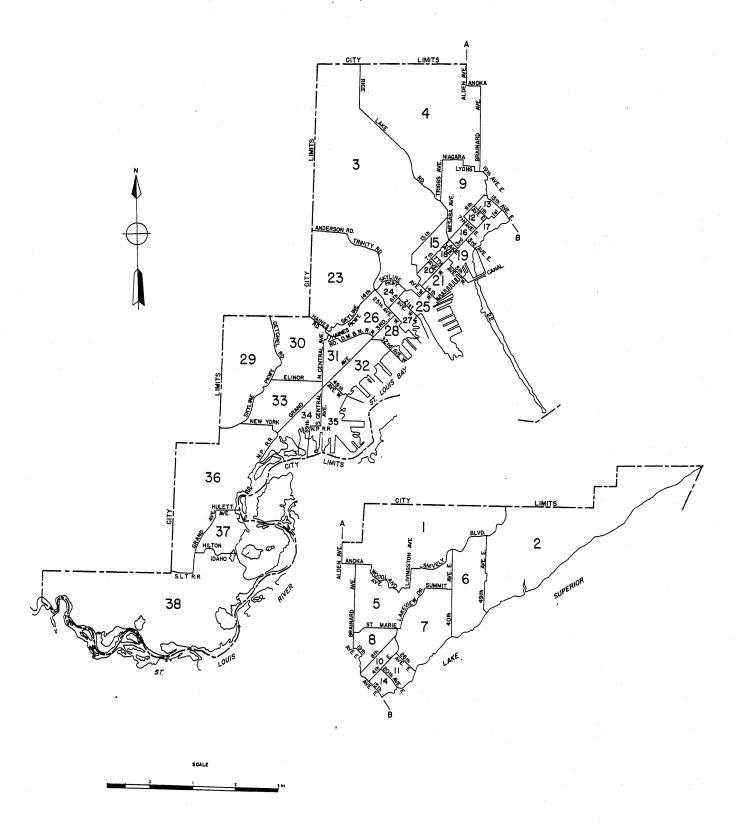

# 1950 UNITED STATES CENSUS OF POPULATION

U.S. DEPARTMENT OF COMMERCE • BUREAU OF THE CENSUS

DULUTH, MINN. CENSUS TRACTS

# **DULUTH**

**MINNESOTA** 

Prepared under the supervision of Howard G. Brunsman, Chief Population and Housing Division

1950 POPULATION CENSUS REPORT
VOLUME III, CHAPTER 18

UNITED STATES GOVERNMENT PRINTING OFFICE 1952