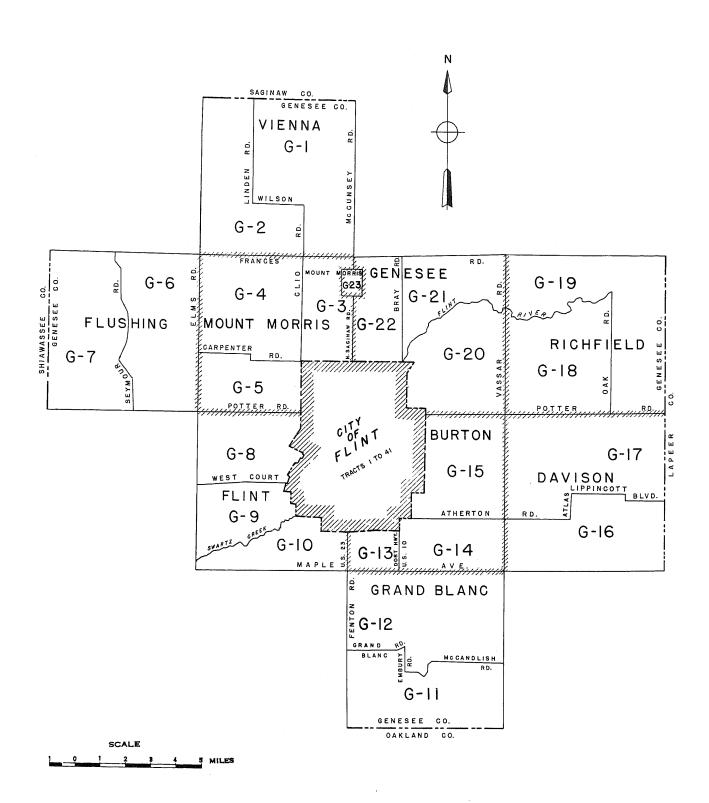

3<br>41<br>1 | 2<br>4<br>9<br>3 | 67<br>117<br>255<br>16   |
|                                                                                                                         | <u> </u>         |                   |                          |                 |                |                         | Median valuedollars                                                                                        | 4,853                | 5,379                 | 5,155                  |                   |                  | 5,33                     |

<sup>&</sup>lt;sup>1</sup> Restricted to 1-dwelling-unit properties.

# FLINT, MICH., AND ADJACENT AREAS BY CENSUS TRACTS Part 1.—Tracts in Flint city



# FLINT, MICH., AND ADJACENT AREAS BY CENSUS TRACTS Part 2.—Tracts in Genesee County