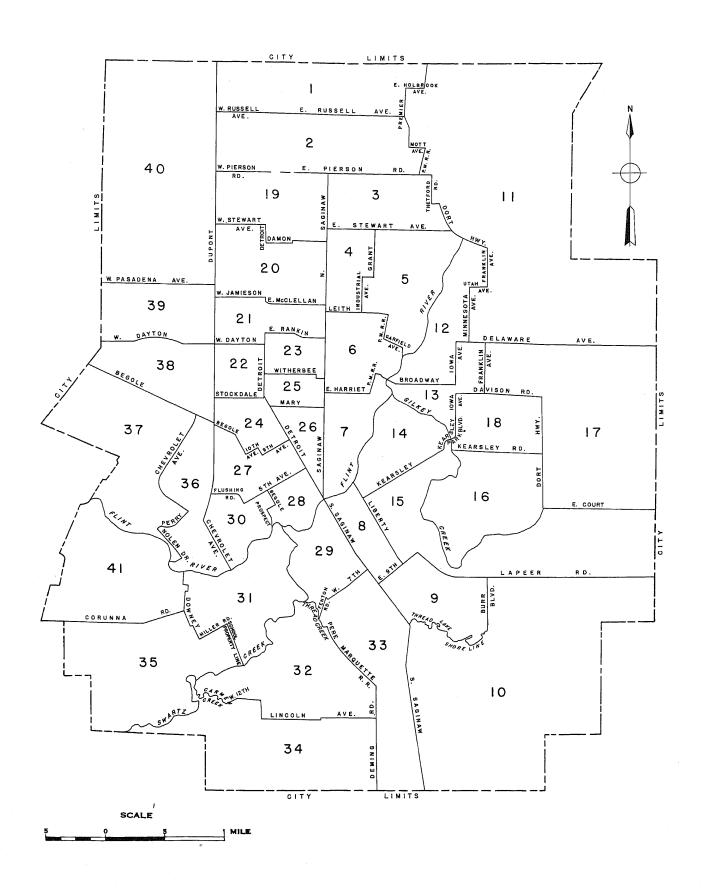

or more | 52<br>62<br>109<br>4 | 35<br>41<br>112<br>6  | 71<br>136<br>265<br>11 | 1<br>3<br>41<br>1 | 2<br>4<br>9<br>3 | 67<br>117<br>255<br>16   |
|                                                                                                                         | <u> </u>         |                   |                          |                 |                |                         | Median valuedollars                                                                                        | 4,853                | 5,379                 | 5,155                  |                   |                  | 5,33                     |

<sup>&</sup>lt;sup>1</sup> Restricted to 1-dwelling-unit properties.

# FLINT, MICH., AND ADJACENT AREAS BY CENSUS TRACTS Part 1.—Tracts in Flint city



# FLINT, MICH., AND ADJACENT AREAS BY CENSUS TRACTS Part 2.—Tracts in Genesee County