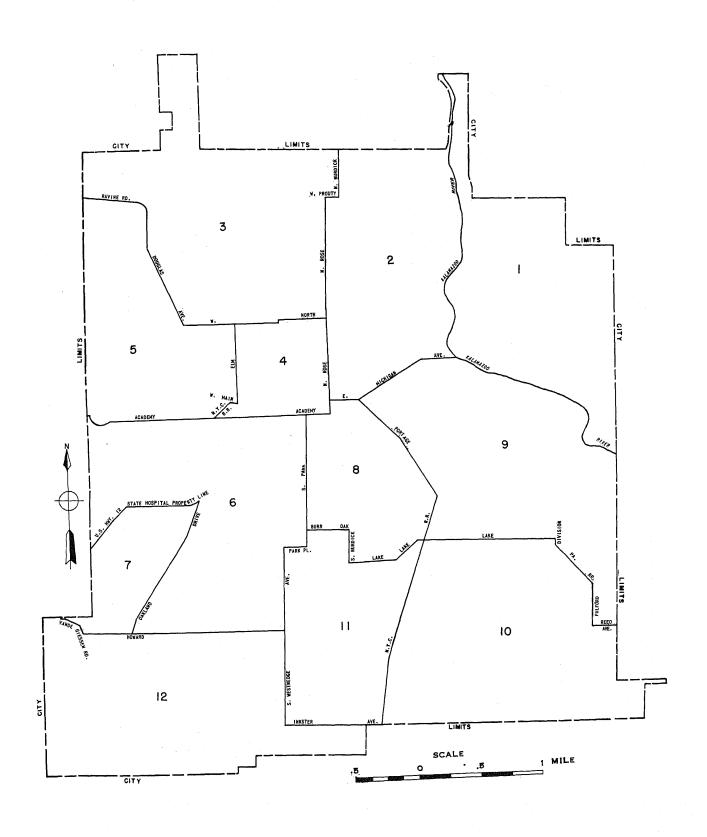

|                                                                                                                           | 10,830 | 7,875      | 9,241  | 6,839 | 8,750 | 10,614 | 7,185 | <u> </u> | 6,655 | 5,288 |       | 5,940              |

<sup>&</sup>lt;sup>1</sup> Restricted to 1-dwelling-unit properties.

## KALAMAZOO, MICH., AND ADJACENT AREA BY CENSUS TRACTS Part 1.—Tracts in Kalamazoo city



## KALAMAZOO, MICH., AND ADJACENT AREA BY CENSUS TRACTS Part 2.—Tracts in Kalamazoo County



# 1950 UNITED STATES CENSUS OF POPULATION

U. S. DEPARTMENT OF COMMERCE - BUREAU OF THE CENSUS



KANSAS CITY, MO. CENSUS TRACTS

## U. S. CENSUS OF POPULATION: 1950

### Volume

- I Number of Inhabitants (comprising Series P-A bulletins)
- II Characteristics of the Population (comprising Series P-A, P-B, and P-C bulletins)
- III Census Tract Statistics (comprising Series P-D bulletins)

Succeeding volumes will cover the following subjects:

Nativity and Parentage, Nonwhite Population by Race, Persons of Spanish Surname, Institutional Population, Labor Force Characteristics, Occupation, Industry, Income, Internal Migration, Education, Characteristics of Families and Households.

## U. S. CENSUS