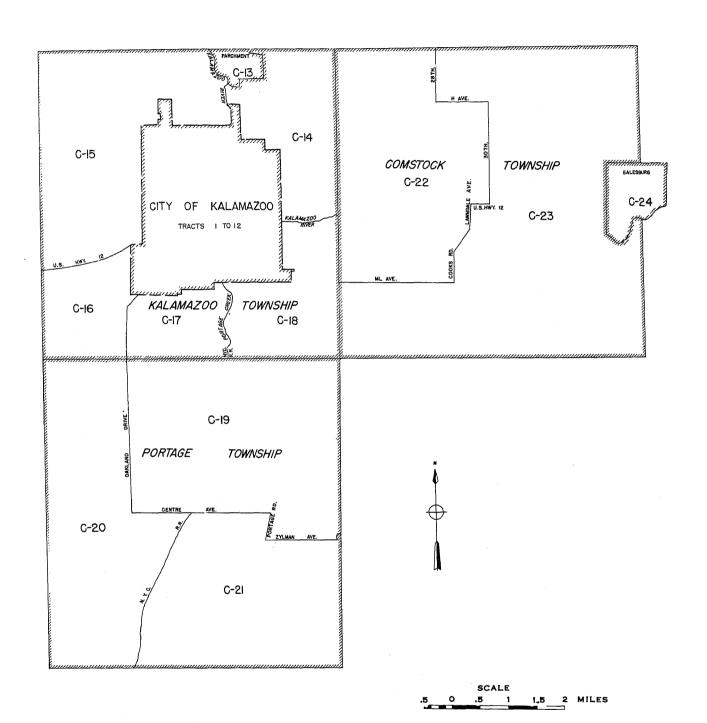

|                                                                                                                           | 10,830 | 7,875      | 9,241  | 6,839 | 8,750 | 10,614 | 7,185 | <u> </u> | 6,655 | 5,288 |       | 5,940              |

<sup>&</sup>lt;sup>1</sup> Restricted to 1-dwelling-unit properties.

## KALAMAZOO, MICH., AND ADJACENT AREA BY CENSUS TRACTS Part 1.—Tracts in Kalamazoo city



## KALAMAZOO, MICH., AND ADJACENT AREA BY CENSUS TRACTS Part 2.—Tracts in Kalamazoo County



# 1950 UNITED STATES CENSUS OF POPULATION

U. S. DEPARTMENT OF COMMERCE - BUREAU OF THE CENSUS



KANSAS CITY, MO. CENSUS TRACTS

## U. S. CENSUS OF POPULATION: 1950

### Volume

- I Number of Inhabitants (comprising Series P-A bulletins)
- II Characteristics of the Population (comprising Series P-A, P-B, and P-C bulletins)
- III Census Tract Statistics (comprising Series P-D bulletins)

Succeeding volumes will cover the following subjects:

Nativity and Parentage, Nonwhite Population by Race, Persons of Spanish Surname, Institutional Population, Labor Force Characteristics, Occupation, Industry, Income, Internal Migration, Education, Characteristics of Families and Households.

## U. S. CENSUS OF HOUSING: 1950

### Volume

- I General Characteristics (comprising Series H-A bulletins)
-