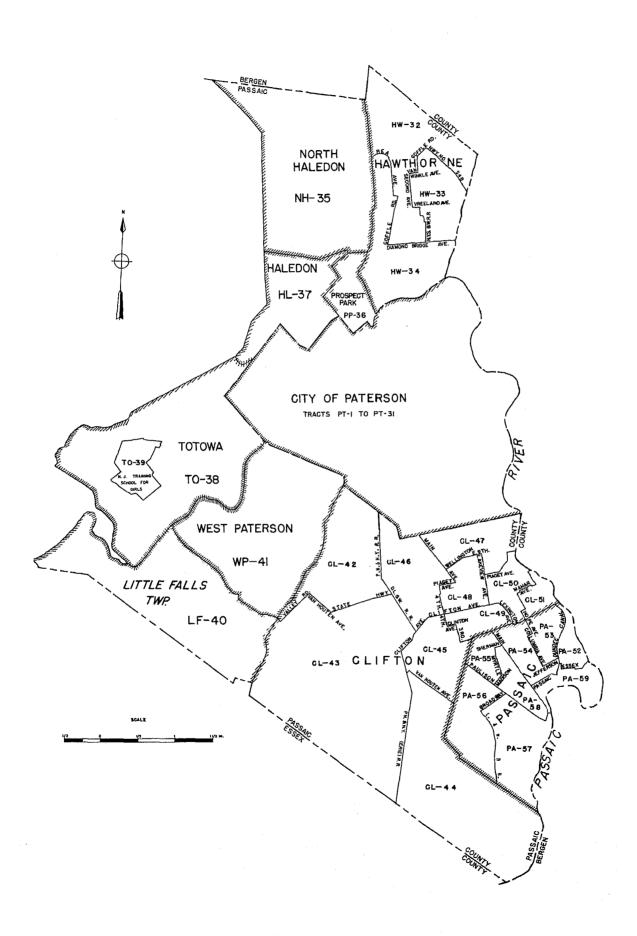

# **PATERSON**

NEW JERSEY
AND ADJACENT AREA

Prepared under the supervision of Howard G. Brunsman, Chief Population and Housing Division

1950 POPULATION CENSUS REPORT
VOLUME III, CHAPTER 41

UNITED STATES GOVERNMENT PRINTING OFFICE 1952