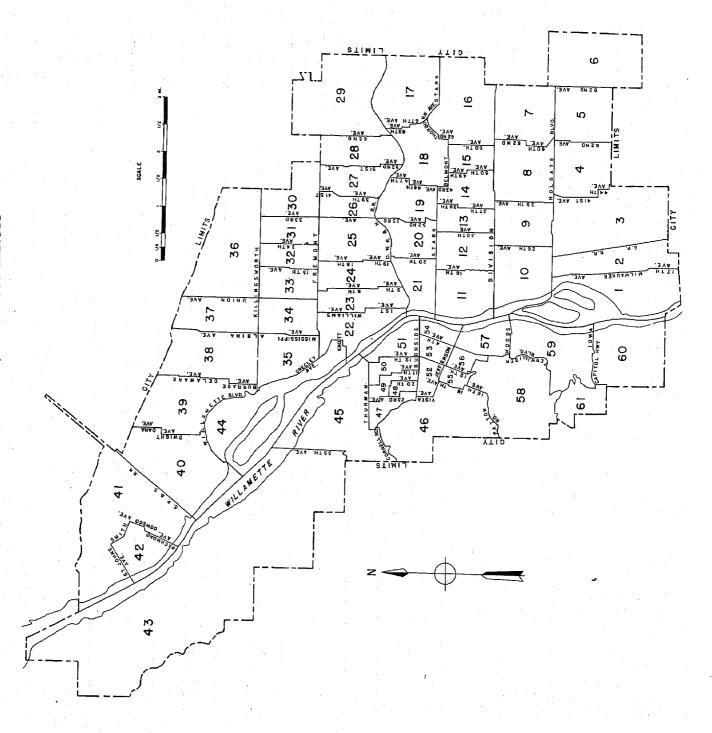

| Median valuedollars_                                                                  | 7,223 | 20,000+ | 10,475      | <u> </u> | 6,814 |       |      |       | <u> </u>                                | <u> </u> | 6,169 | • • • | 4,298 | 15,813 | 6,420    | 10,513       | 14,243 |

Restricted to 1-dwelling-unit properties.