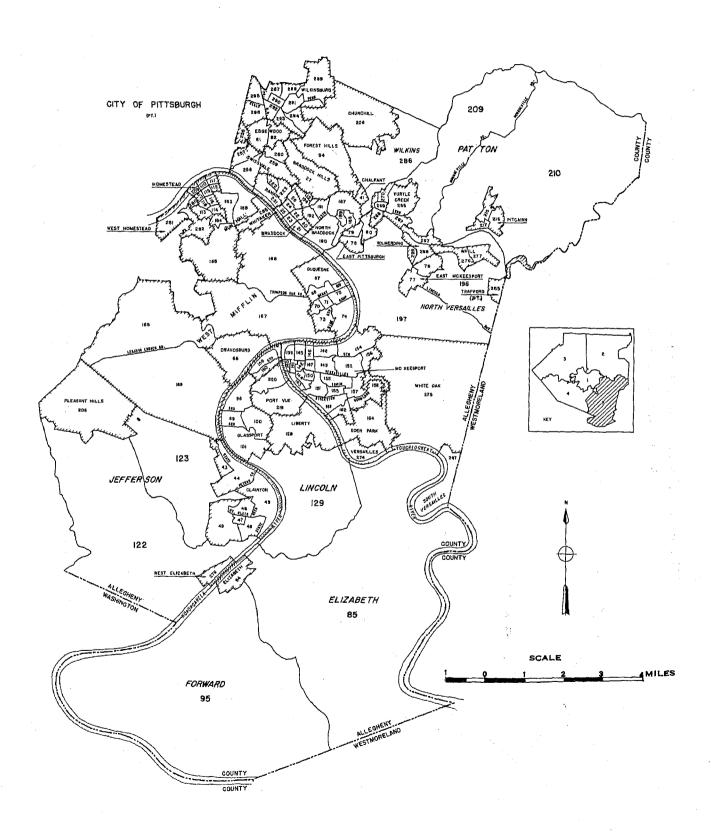

Map of tracted area appears following last page of tables.

Definition of a census tract.—Census tracts are small areas, having a population usually between 3,000 and 6,000, into which certain large cities (and sometimes their adjacent areas) have been subdivided for statistical and local administrative purposes, through cooperation with a local committee in each case. Although this subdivision into tracts has been more or less arbitrary, several principles have been followed in laying out the

tracts for each city. The tract areas are established with a view to approximate uniformity in population, with some consideration of uniformity in size, and with due regard for natural features. Each tract is designed to include an area fairly homogeneous in population characteristics. In cities where the ward lines are infrequently changed, the tracts may form subdivisions of the wards; but they are usually laid out without regard to the ward boundaries.

The tracts are intended to remain unchanged from census to census and thus to make possible studies of changes in social and economic characteristics of the population within small sections of the city. There are several types of situations, however, which result in boundary changes. The first of these occurs when territory is annexed to a city and it is necessary to change the boundaries of the tracts adjacent to the annexed area to include the area or merely add new tracts. Second, tracts in which there are very large increases in population may be subdivided into two or more smaller tracts. Third, there has been, in many areas, a re-examination of the existing tract boundaries which results in a consolidation of parts of tracts into more homogeneous units. The tracts for which 1940 figures on the total population by color are not available are the tracts which have had boundary changes between 1940 and 1950 or which have been established since 1940 (table 1).