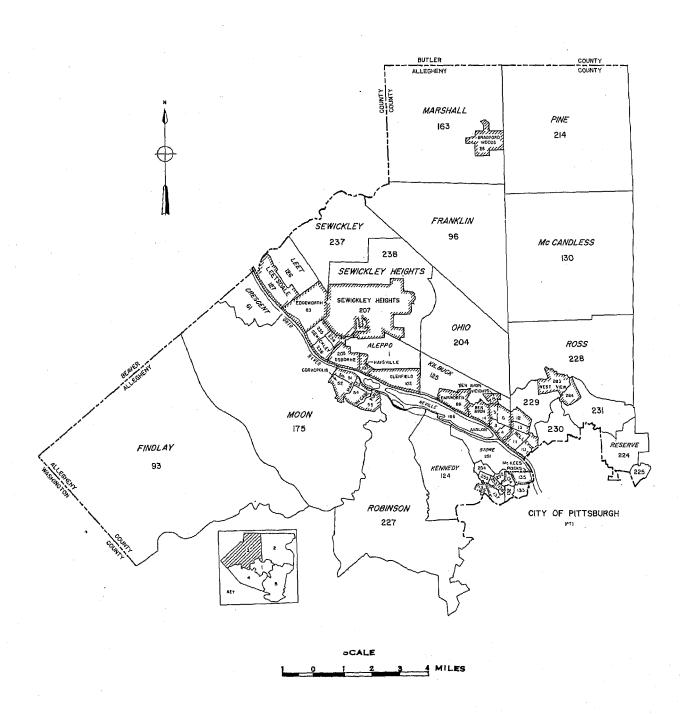

Map of tracted area appears following last page of tables.

Definition of a census tract.—Census tracts are small areas, having a population usually between 3,000 and 6,000, into which certain large cities (and sometimes their adjacent areas) have been subdivided for statistical and local administrative purposes, through cooperation with a local committee in each case. Although this subdivision into tracts has been more or less arbitrary, several principles have been followed in laying out the

tracts for each city. The tract areas are established with a view to approximate uniformity in population, with some consideration of uniformity in size, and with due regard for natural features. Each tract is designed to include an area fairly homogeneous in population characteristics. In cities where the ward lines are infrequently changed, the tracts may form subdivisions of the wards; but they are usually laid out without regard to the ward boundaries.

The tracts are intended to remain unchanged from census to census and thus to make possible studies of changes in social and economic characteristics of the population within small sections of the city. There are several types of situations, however, which result in boundary changes. The first of these occurs when territory is annexed to a city and it is necessary to change the boundaries of the tracts adjacent to the annexed area to include the area or merely add new tracts. Second, tracts in which there are very large increases in population may be subdivided into two or more smaller tracts. Third, there has been, in many areas, a re-examination of the existing tract boundaries which results in a consolidation of parts of tracts into more homogeneous units. The tracts for which 1940 figures on the total population by color are not available are the tracts which have had boundary changes between 1940 and 1950 or which have been established since 1940 (table 1).