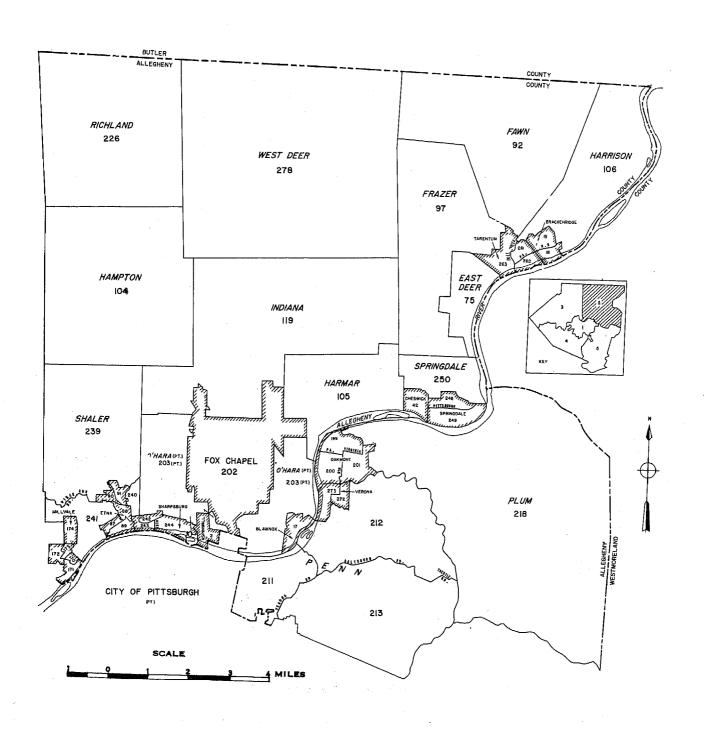

Map of tracted area appears following last page of tables.

Definition of a census tract.—Census tracts are small areas, having a population usually between 3,000 and 6,000, into which certain large cities (and sometimes their adjacent areas) have been subdivided for statistical and local administrative purposes, through cooperation with a local committee in each case. Although this subdivision into tracts has been more or less arbitrary, several principles have been followed in laying out the

tracts for each city. The tract areas are established with a view to approximate uniformity in population, with some consideration of uniformity in size, and with due regard for natural features. Each tract is designed to include an area fairly homogeneous in population characteristics. In cities where the ward lines are infrequently changed, the tracts may form subdivisions of the wards; but they are usually laid out without regard to the ward boundaries.

The tracts are intended to remain unchanged from census to census and thus to make possible studies of changes in social and economic characteristics of the population within small sections of the city. There are several types of situations, however, which result in boundary changes. The first of these occurs when territory is annexed to a city and it is necessary to change the boundaries of the tracts adjacent to the annexed area to include the area or merely add new tracts. Second, tracts in which there are very large increases in population may be subdivided into two or more smaller tracts. Third, there has been, in many areas, a re-examination of the existing tract boundaries which results in a consolidation of parts of tracts into more homogeneous units. The tracts for which 1940 figures on the total population by color are not available are the tracts which have had boundary changes between 1940 and 1950 or which have been established since 1940 (table 1).