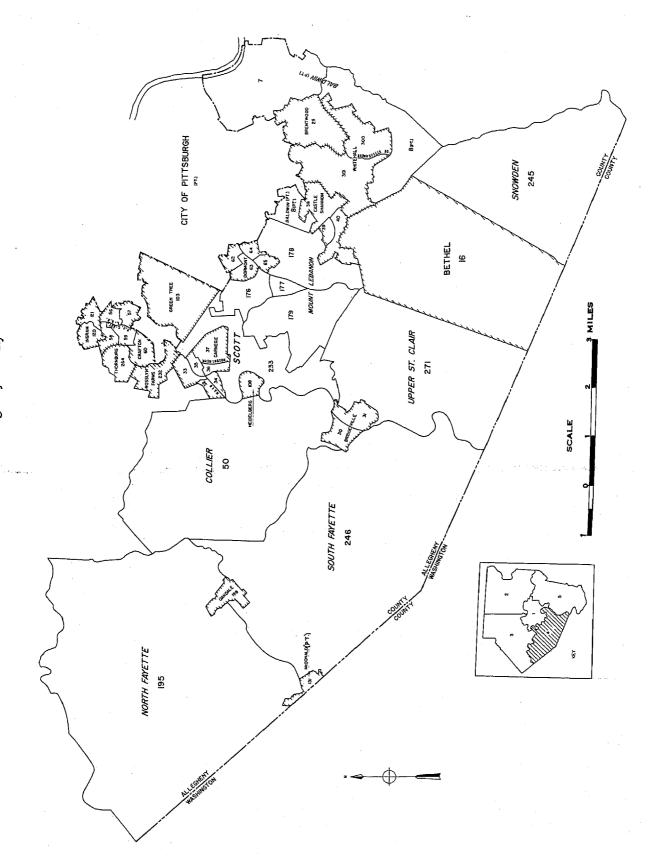

Map of tracted area appears following last page of tables.

Definition of a census tract.—Census tracts are small areas, having a population usually between 3,000 and 6,000, into which certain large cities (and sometimes their adjacent areas) have been subdivided for statistical and local administrative purposes, through cooperation with a local committee in each case. Although this subdivision into tracts has been more or less arbitrary, several principles have been followed in laying out the

tracts for each city. The tract areas are established with a view to approximate uniformity in population, with some consideration of uniformity in size, and with due regard for natural features. Each tract is designed to include an area fairly homogeneous in population characteristics. In cities where the ward lines are infrequently changed, the tracts may form subdivisions of the wards; but they are usually laid out without regard to the ward boundaries.

The tracts are intended to remain unchanged from census to census and thus to make possible studies of changes in social and economic characteristics of the population within small sections of the city. There are several types of situations, however, which result in boundary changes. The first of these occurs when territory is annexed to a city and it is necessary to change the boundaries of the tracts adjacent to the annexed area to include the area or merely add new tracts. Second, tracts in which there are very large increases in population may be subdivided into two or more smaller tracts. Third, there has been, in many areas, a re-examination of the existing tract boundaries which results in a consolidation of parts of tracts into more homogeneous units. The tracts for which 1940 figures on the total population by color are not available are the tracts which have had boundary changes between 1940 and 1950 or which have been established since 1940 (table 1).