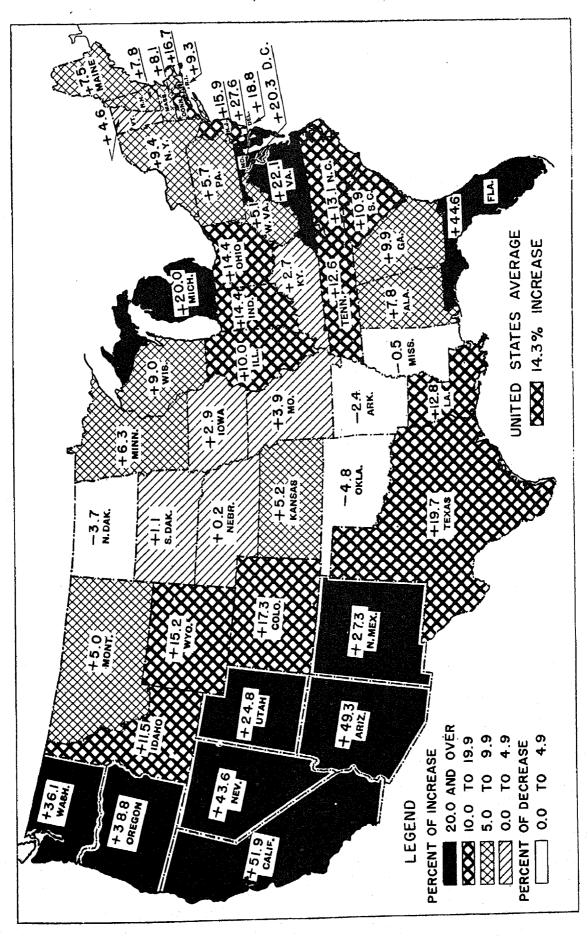

The population of Pennsylvania as of April 1, 1950, was 10,462,628, according to a preliminary count of the returns of the 1950 Decennial Census of Population, reported today by Roy V. Peel, Director, Bureau of the Census, Department of Commerce. This figure represents a gain of 562,448, or 5.7 percent, over the 9,900,180 inhabitants of the State enumerated in the 1940 Census.