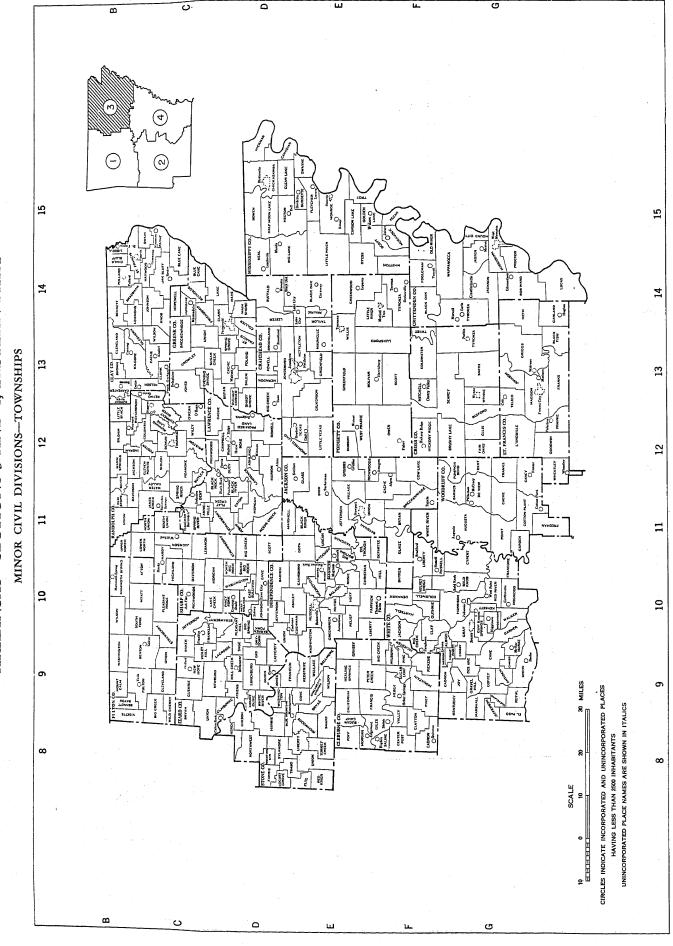

#### Table 6.—POPULATION OF COUNTIES BY MINOR CIVIL DIVISIONS: 1930 TO 1950

'Uninc." designates an unincorporated place. Minor civil division figures for 1940 and 1930 do not necessarily add to county totals. Unless otherwise noted, blanks indicate no population returned in given year. Boundary changes between 1940 and 1950 given in footnotes; for changes between 1930 and 1940, see reports of 16th Census (1940), Population, Vol. I, pp. 102-109. Total population of a place located within 2 or more minor civil divisions appears in table 7]