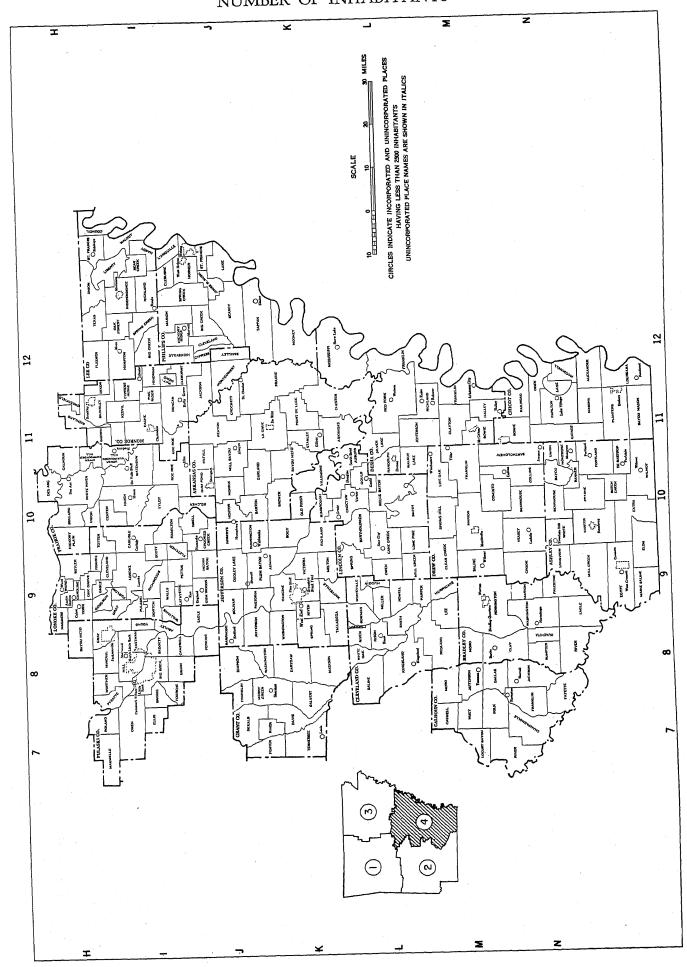

e: 1950 and 1940. | 19   |
| 8.—Population of cities of 5,000 or more, by wards: 1950.                                              | 21   |
| 9.—Population of urbanized areas: 1950                                                                 | 22   |
|                                                                                                        |      |

ARKANSAS—SECTIONS 1 AND 2, WESTERN PART

I G ш CIRCLES INDICATE INCORPORATED AND UNINCORPORATED PLACES HAVING LESS THAN 200 INHABITANTS UNINCORPORATED PLACE NAMES ARE SHOWN IN ITALICS ∞ MINOR CIVIL DIVISIONS-TOWNSHIPS RICHLAND STAR PILOT 3 4 (A)



Large-scale copies of this map may be purchased from Superintendent of Documents, U. S. Government Printing Office, Washington 25, D. C.

ARKANSAS—SECTIONS 3 AND 4, EASTERN PART





#### NUMBER OF INHABITANTS

#### Table 1.—POPULATION OF ARKANSAS, URBAN AND RURAL: 1810 TO 1950

[For description of new and old urban definitions, see text. Minus sign (-) denotes decrease. Percent not shown where base is less than 100]

| Kilah di Balanda Albah                                                                                                                                       |                                                                           | The State                                                                       |                                                                     |                                  | Urban                                                                                          | territory