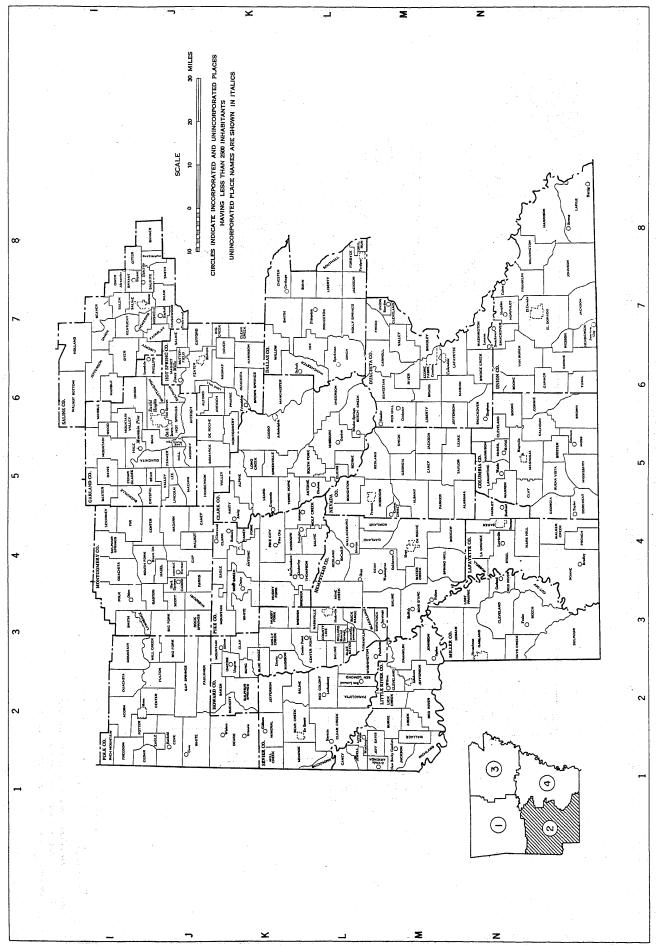

ARKANSAS—SECTIONS 1 AND 2, WESTERN PART

I G ш CIRCLES INDICATE INCORPORATED AND UNINCORPORATED PLACES HAVING LESS THAN 200 INHABITANTS UNINCORPORATED PLACE NAMES ARE SHOWN IN ITALICS ∞ MINOR CIVIL DIVISIONS-TOWNSHIPS RICHLAND STAR PILOT 3 4 (A)