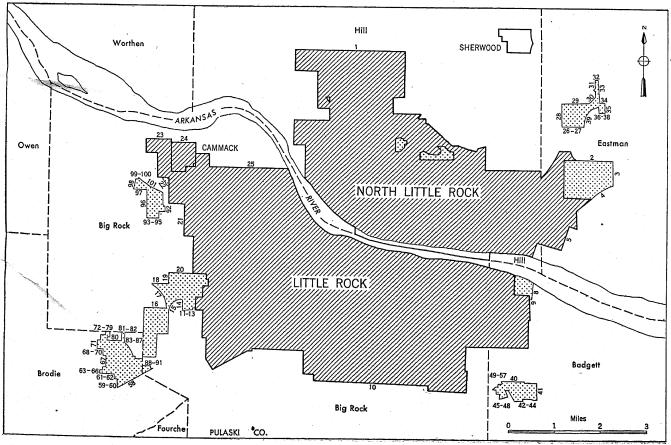

#### Table 6.—POPULATION OF COUNTIES BY MINOR CIVIL DIVISIONS: 1930 TO 1950

'Uninc." designates an unincorporated place. Minor civil division figures for 1940 and 1930 do not necessarily add to county totals. Unless otherwise noted, blanks indicate no population returned in given year. Boundary changes between 1940 and 1950 given in footnotes; for changes between 1930 and 1940, see reports of 16th Census (1940), Population, Vol. I, pp. 102-109. Total population of a place located within 2 or more minor civil divisions appears in table 7]

| County and minor civil division            | 1950              | 1940             | 1930           | County and minor civil division      | 1950             | 1940             | 1930             | County and minor civil<br>division       | 1950          | 1940          | 1930                 |
|--------------------------------------------|-------------------|------------------|----------------|--------------------------------------|------------------|------------------|------------------|------------------------------------------|---------------|---------------|----------------------|
| Arkansas County                            | 23,665            | 24,437           | 22,300         | Ashley County—Con.                   | 0.100            | 0.000            | 0.045            | Baxter County-Con.                       | 1 170         | 1 100         | 011                  |
| Arkansas township                          | 419               | 632              | 535            | Egypt township 2                     | 8, 189<br>4, 619 | 6, 826<br>4, 891 | 3,945<br>2,811   | North Fork township                      | 1, 150<br>431 | 1, 168<br>304 | 911<br>247           |
| Barton township  Bayou Meto township       | 611<br>681        | 695              | 653            | West Crossett town                   | 289              | 127              |                  | Pigeon township                          | 325           | 438           | 374                  |
| Brewer township                            | 262               | 838<br>453       | 753<br>403     | Elon township Extra township         | 519<br>272       | 780<br>383       | 1, 221<br>399    | Union township                           | 211           | 437<br>1, 795 | 418<br>2, 047        |
| Chester township                           | 706               | 786              | 1,011          | Longview township                    | 344              | 477              | 772              | Cotter town                              | 1,089         | 903           | 1,064                |
| Crockett township Garland township         | 474<br>459        | 635<br>550       | 560<br>538     | Marie Saline township                | 244<br>1, 558    | 330<br>1,650     | 267<br>1, 430    | Gassville town                           | 273           | 228           | 227                  |
| Gum Pond township                          | 8.041             | 6, 241           | 5, 661         | Montrose township                    | 1,013            | 1,316            | 1, 430           | Benton County                            | 38,076        | 36,148        | 35,253               |
| Stuttgart city                             | 7, 276            | 5,628            | 4, 927         | Montrose town                        | 344              | 343              | 431              |                                          | <u> </u>      |               |                      |
| Henton township                            | 1.005             | 1, 102           | 1,070          | Portland township                    | 2,331            | 2, 574           | 2, 961           | Anderson townshipApple Glenn township    | 601           | 709<br>553    | 715<br>529           |
| Humphrey town (part)                       | 376               | 294              | 317            | Portland town                        | 517              | 518              | 548              | Ball township                            | 333           | 333           | 500                  |
| Keaton township  La Grue township          | 1, 559            | 2, 142           | 1,901          | Prairie township                     | 412              | 569              | 716              | Beatie township *                        | 355           | 472           | 490                  |
| De Witt city 1                             | 4,319<br>2,843    | 4, 095<br>2, 498 | 3,028<br>1,855 | Union township<br>White township     | 572<br>1,044     | 877<br>1, 100    | 1, 131<br>1, 095 | Big Spring township Brightwater township | 709<br>971    | 639<br>1,022  | 726<br>951           |
| McFall township                            | 386               | 406              | 442            | Fountain Hill town                   | 320              | 267              | 215              | Cherokee township                        | 344           | 314           | 292                  |
| Mill Bayou township  Almyra town           | 759<br><i>235</i> | 911<br>233       | 975<br>287     | Wilmot township                      | 2, 534<br>721    | 3, 231<br>625    | 3,770            | Colville township                        | 1, 257        | 1,318         | 1, 205               |
| Morris township                            | 434               | 594              | 587            | VV IETIOU LOWIL                      | 121              | 020              | 777              | Cave Springs town                        | 267           | 285           | 192                  |
|                                            |                   |                  | . 11           | Baxter County                        | 11,683           | 10,281           | 9,519            | Decatur township                         | 962           | 1,321         | 1, 282               |
| Point de Luce township<br>Prairie township | 587<br>1, 923     | 2, 533           | 654<br>2, 350  | Bayou township                       | 256              | 513              | 525              | Decatur town                             | \$50          | 358           | 413                  |
| St Charles toann                           | 318               | 412              | 2, 300         | Big Flat township                    | 478              | 533              | 518              | Dickson township                         | 1,089         | 1,092         | 1, 115               |
| Stanley township  Gillett town             | 1,040             | 1, 130           | 1, 179         | Big Flat town 3                      | 197              | 210              |                  | Eldorado township Esculapia township     | 408<br>7, 595 | 396<br>5, 808 | 315<br>5,65 <b>0</b> |
| Gillett town                               | 774               | 781              | 870            | Buckhorn township Buford township    | 400<br>526       | 310<br>559       | 209<br>509       | Rogers city 4                            | 1.962         | 3,550         | 3,554                |
| Ashley County                              | 25,660            | 26,785           | 25, 151        | Greenwood township                   | 316              | 356              | 372              | Felker township Flint township           | 247<br>440    | 262<br>460    | 293<br>574           |
| Banner township                            | 587               | 686              | 698            | Grover townshipIndependence township | 360              | 155<br>427       | 131<br>484       | Springtown town                          | 102           | 104           | 97                   |
| Bayou township                             | 160               | 315              | 304            | Logan township                       | 510<br>553       | 392              | 356              |                                          |               |               | Maria de Talenda     |
| Bearhouse township                         | 101               | 175              | 174            | Lone Rock township                   | 190              | 190              | 266              | Garfield township                        | 624           | 841           | 820                  |
| Beech Creek township Carter township       | 293<br>3, 796     | 457<br>2,854     | 361<br>1, 962  | Matney township                      | 116              | 175              | 186              | Garfield town                            | 85<br>921     | 104<br>962    | 1.029                |
| Hamburg town                               | 2,655             | 1,939            | 1,517          | Mill township                        | 461              | 515              | 536              | Centerton town                           | 200           | 219           | 206                  |
| De Bastrop township  Parkdale town         | 1, 691<br>385     | 2, 185<br>278    | 2, 381         | Mountain Home township 3             | 3, 763           | 2, 318           | 1,677            | Gentry township                          | 1,520         | 1, 543        | 1,523                |
| L at raute town                            | 1 565             | 2/8              | 371            | Mountain Home city 3                 | 2,217            | 927              | 585              | Gentry City town                         | 729           | 726           | 779                  |