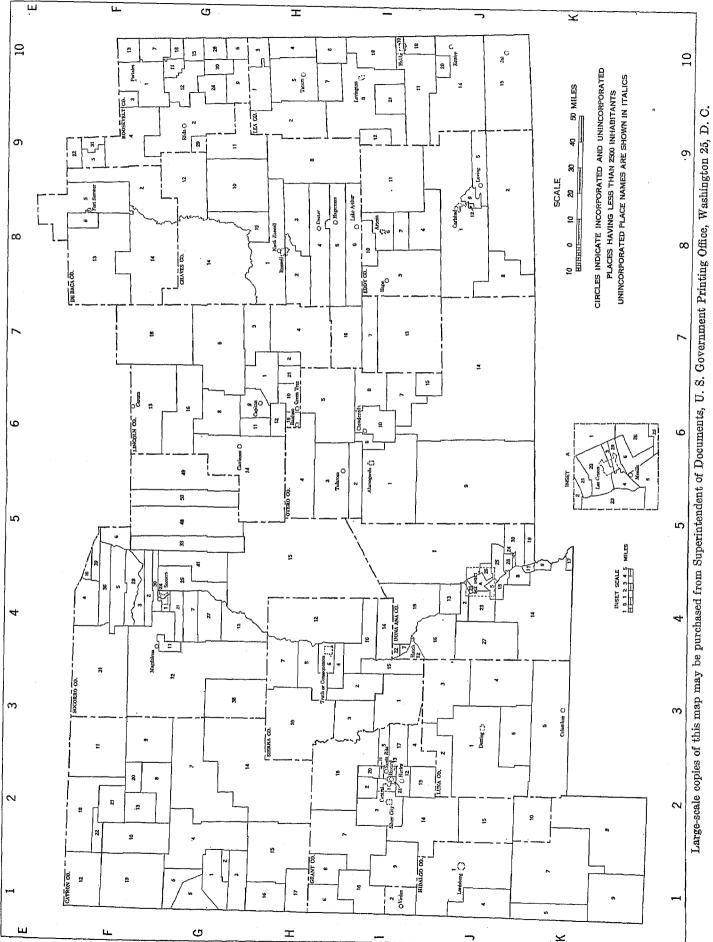

#### Table 6.—POPULATION OF COUNTIES BY MINOR CIVIL DIVISIONS: 1930 TO 1950

Unine." designates an unincorporated place. "Precincts" shown here are election precincts. Figures for 1940 and 1930 are not available for unincorporated places or places incorporated since April 1, 1940. Minor civil division figures for 1940 and 1930 do not necessarily add to county totals. Boundary changes between 1940 and 1950 given in footnotes; for changes between 1930 and 1940, see reports of 16th Census (1940), Population, Vol. I, pp. 697-701. Total population of a place located within 2 or more minor civil divisions appears in table 7]