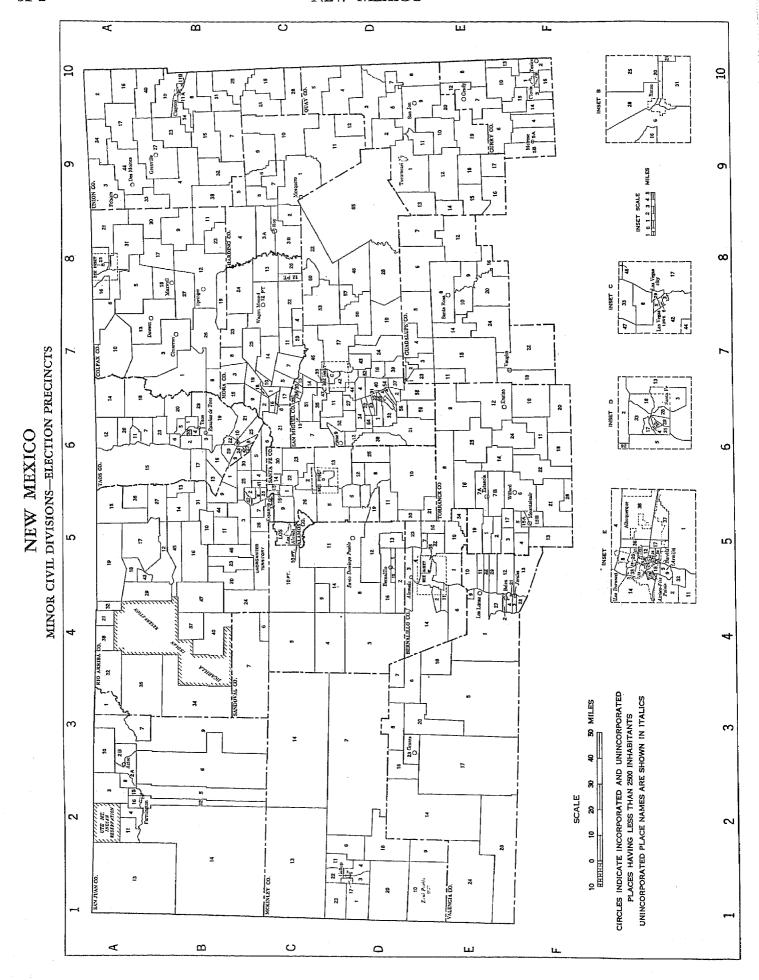

#### Table 6.—POPULATION OF COUNTIES BY MINOR CIVIL DIVISIONS: 1930 TO 1950

Unine." designates an unincorporated place. "Precincts" shown here are election precincts. Figures for 1940 and 1930 are not available for unincorporated places or places incorporated since April 1, 1940. Minor civil division figures for 1940 and 1930 do not necessarily add to county totals. Boundary changes between 1940 and 1950 given in footnotes; for changes between 1930 and 1940, see reports of 16th Census (1940), Population, Vol. I, pp. 697-701. Total population of a place located within 2 or more minor civil divisions appears in table 7]