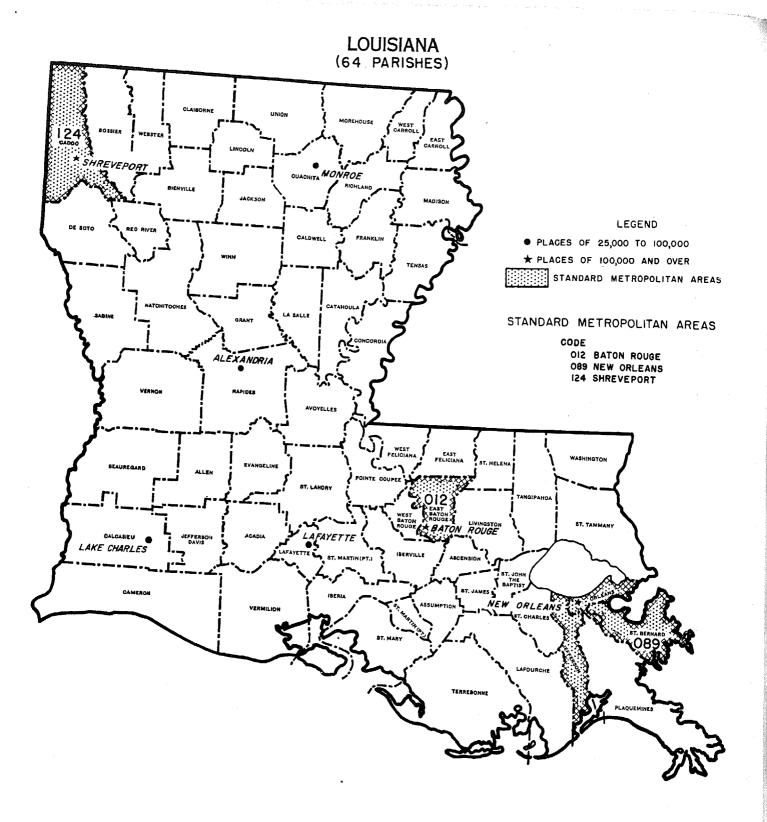

#### Table 10.—SUMMARY OF POPULATION CHARACTERISTICS, FOR THE STATE (URBAN AND RURAL), STANDARD METROPOLITAN AREAS, URBANIZED AREAS, AND URBAN PLACES OF 10,000 OR MORE: 1950

[Asterisk (\*) denotes statistics based on 20-percent sample. Minus sign (-) denotes decrease. Percent not shown where less than 0.1. For completo-count items, percent and median not shown where base is less than 100; for sample items, percent and median not shown where base is less than 500. For additional statistics for the areas shown in this table, see tables 33 to 37]

# Table 11.—SUMMARY OF POPULATION CHARACTERISTICS, FOR URBAN PLACES: 1950

[Asterisk (\*) denotes statistics based on 20-percent sample. Minus sign (-) denotes decrease. Percent not shown where less than 0.1. For complete-count items, percent and median not shown where base is less than 100; for sample items, percent and median not shown where base is less than 500. For additional statistics for places of 10,000 and over, see tables 35 to 37; for places of 2,500 to 10,000, see tables 38 and 39]

# Table 12.-SUMMARY OF POPULATION CHARACTERISTICS, FOR PARISHES: 1950

[Asterisk (\*) denotes statistics based on 20-percent sample. Minus sign (-) denotes decrease. Percent not shown where less than 0.1. For complete-count items, percent and median not shown where base is less than 100; for sample items, percent and median not shown where base is less than 500. For additional statistics for counties, see tables 41 to 50]