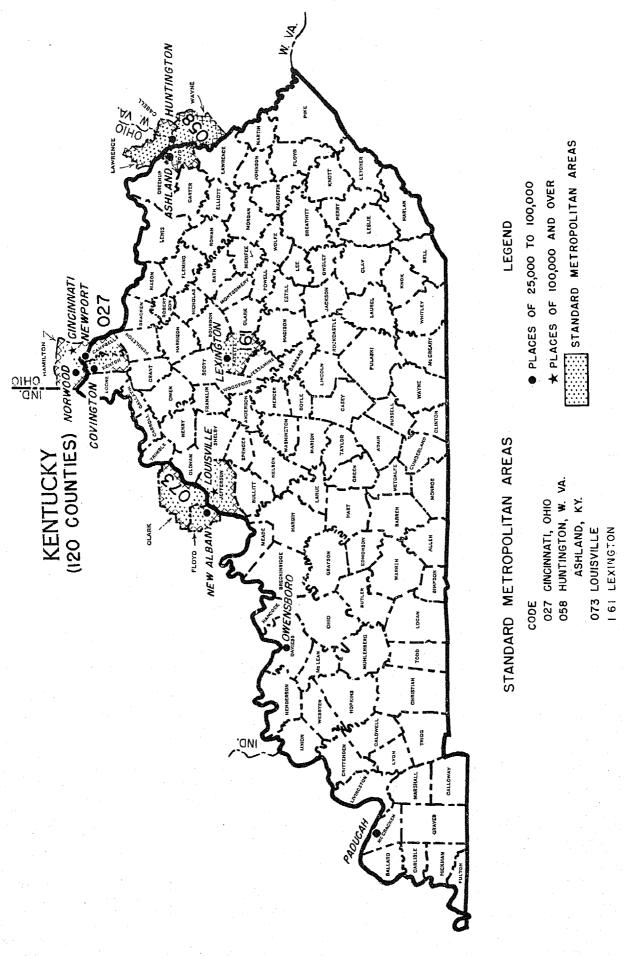

# Kentucky

# Table 10.—SUMMARY OF POPULATION CHARACTERISTICS, FOR THE STATE (URBAN AND RURAL), STANDARD METROPOLITAN AREAS, URBANIZED AREAS, AND URBAN PLACES OF 10,000 OR MORE: 1950

[Asterisk (\*) denotes statistics based on 20-percent sample. Minus sign (—) denotes decrease. Percent not shown where less than 0.1. For complete-count items, percent and median not shown where base is less than 500. For additional statistics for the areas shown in this table, see tables 33 to 37]