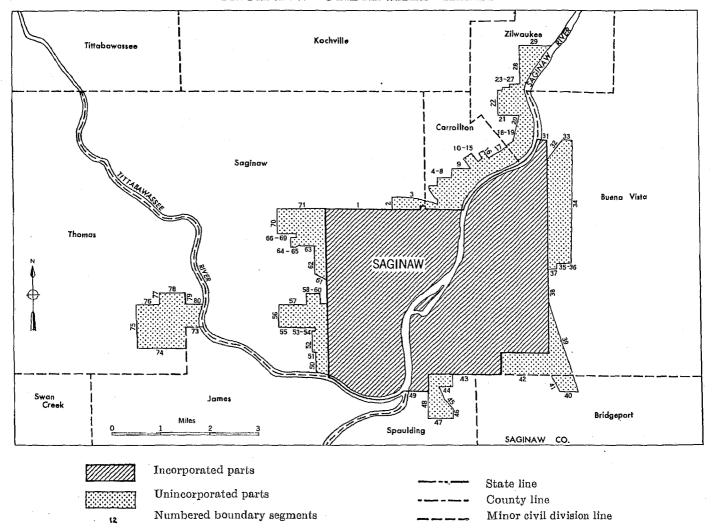

ng seminary), (323) Ann Arbor Trail, (324) corporate limits of Detroit (excluding Detroit), (325) Ann Arbor Trail, (326) Outer Dr.,

## **MICHIGAN**

## INDEX MAP FOR DETROIT URBANIZED AREA



#### DETROIT URBANIZED AREA—SECTION 1



## **MICHIGAN**

## DETROIT URBANIZED AREA—SECTION 2



## DETROIT URBANIZED AREA—SECTION 3



## MICHIGAN

# DETROIT URBANIZED AREA—SECTION 4 355-338 276-276 332-333 Dearborn Nankin 215-216 Taylor Romulus Ecorse Monguagon Huron Brownstown Ash Berlin ROCKWOOD SHEET 4

# NUMBER OF INHABITANTS DETROIT URBANIZED AREA—SECTION 5



# MICHIGAN FLINT URBANIZED AREA





**MICHIGAN** 

## KALAMAZOO URBANIZED AREA



## LANSING URBANIZED AREA



## NUMBER OF INHABITANTS MUSKEGON URBANIZED AREA



## PONTIAC URBANIZED AREA



#### MICHIGAN

#### SAGINAW URBANIZED AREA



(327) property line of Riverside Trailer Park (excluding trailer park), (328) Middle Branch of River Rouge, (329) extension of Ann Arbor Trail and Ann Arbor Trail, (330) corporate limits of Detroit (excluding Detroit), (331) corporate limits of Detroit (excluding Detroit), (332) Highland St., (333) Midway St., (334) Waverly St., (335) Warren Rd., (336) Fenton St., (337) Kennedy St., (338) Lafayette St., (339) River Rouge Dr., (340) extension of Fenton St., (341) Middle Branch of River Rouge, (342) Gulley Rd., (343) Warren Rd., (344) property line of Warren Valley Golf Course (excluding golf course), (345) Ann Arbor Trail, (346) Schooleraft St., (347) Kinloch St., (348) Davison St., (349) Beech Rd., (350) Schooleraft St., (351) Garfield St., (352) Acacia St., (353) Brady St., (354) Ross S