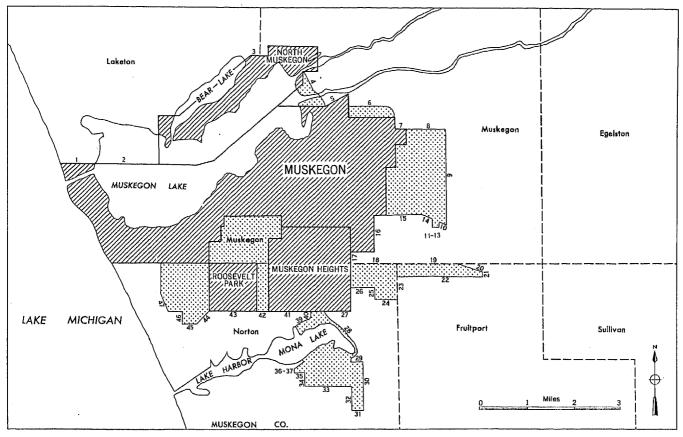

elegraph Rd., (322) property line of St. Bernard Brothers Seminary (excluding seminary), (323) Ann Arbor Trail, (324) corporate limits of Detroit (excluding Detroit), (325) Ann Arbor Trail, (326) Outer Dr.,

## **MICHIGAN**

## INDEX MAP FOR DETROIT URBANIZED AREA



#### DETROIT URBANIZED AREA—SECTION 1



## **MICHIGAN**

## DETROIT URBANIZED AREA—SECTION 2



## DETROIT URBANIZED AREA—SECTION 3



## MICHIGAN

# DETROIT URBANIZED AREA—SECTION 4 355-338 276-276 332-333 Dearborn Nankin 215-216 Taylor Romulus Ecorse Monguagon Huron Brownstown Ash Berlin ROCKWOOD SHEET 4

# NUMBER OF INHABITANTS DETROIT URBANIZED AREA—SECTION 5



# MICHIGAN FLINT URBANIZED AREA





**MICHIGAN** 

## KALAMAZOO URBANIZED AREA



## LANSING URBANIZED AREA



## NUMBER OF INHABITANTS MUSKEGON URBANIZED AREA



## PONTIAC URBANIZED AREA



#### MICHIGAN

#### SAGINAW URBANIZED AREA



(327) property line of Riverside Trailer Park (excluding trailer park), (328) Middle Branch of River Rouge, (329) extension of Ann Arbor Trail and Ann Arbor Trail, (330) corporate limits of Detroit (excluding Detroit), (331) corporate limits of Detroit (excluding Detroit), (332) Highland St., (333) Midway St., (334) Waverly St., (335) Warren Rd., (336) Fenton St., (337) Kennedy St., (338) Lafayette St., (339) River Rouge Dr., (340) extension of Fenton St., (341) Middle Branch of River Rouge, (342) Gulley Rd., (343) Warren Rd., (344) property line of Warren Valley Golf Course (excluding golf course), (345) Ann Arbor Trail, (346) Schooleraft St., (347) Kinloch St., (348) Davison St., (349) Beech Rd., (350) Schoolera