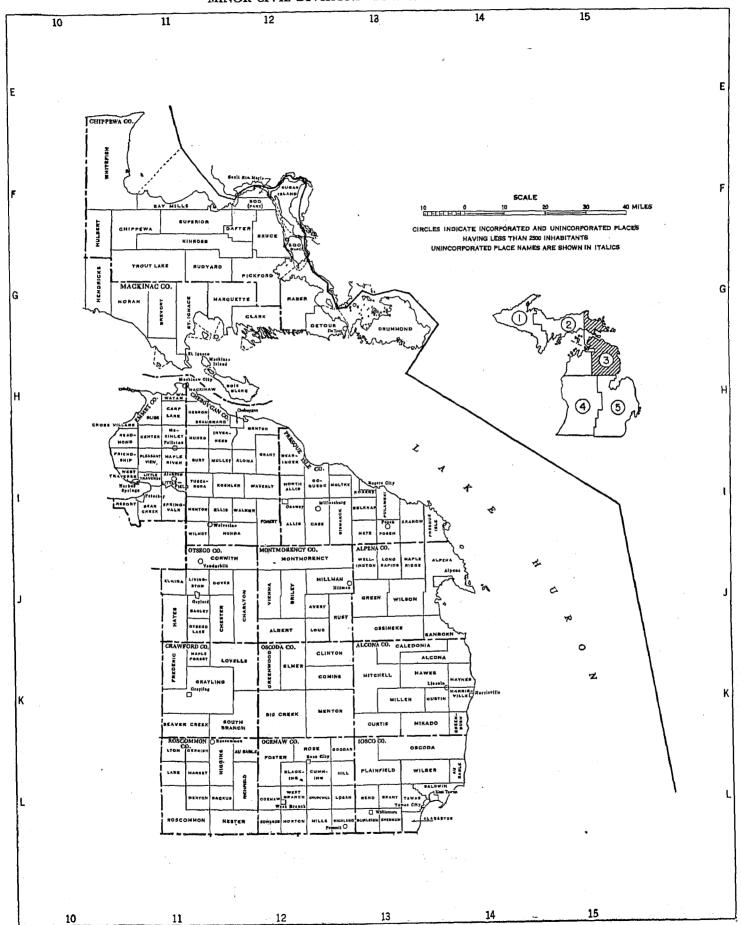

| 13   |
| 6.—Population of counties by minor civil divisions: 1930 to 1950                                       | 14   |
| 7.—Population of all incorporated places and of unincorporated places of 1,000 or more: 1950 and 1940_ | 22   |
| 8.—Population of cities of 5,000 or more, by wards: 1950                                               | 24   |
| 9.—Population of urbanized areas: 1950                                                                 | 25   |

22-1

#### MINOR CIVIL DIVISIONS—TOWNSHIPS AND CITIES



Large-scale copies of this map may be purchased from Superintendent of Documents, U. S. Government Printing Office, Washington 25, D. C.

#### MINOR CIVIL DIVISIONS—TOWNSHIPS AND CITIES



## MICHIGAN—SECTION 3

## MINOR CIVIL DIVISIONS-TOWNSHIPS AND CITIES



## MINOR CIVIL DIVISIONS—TOWNSHIPS AND CITIES

|    | 7 8