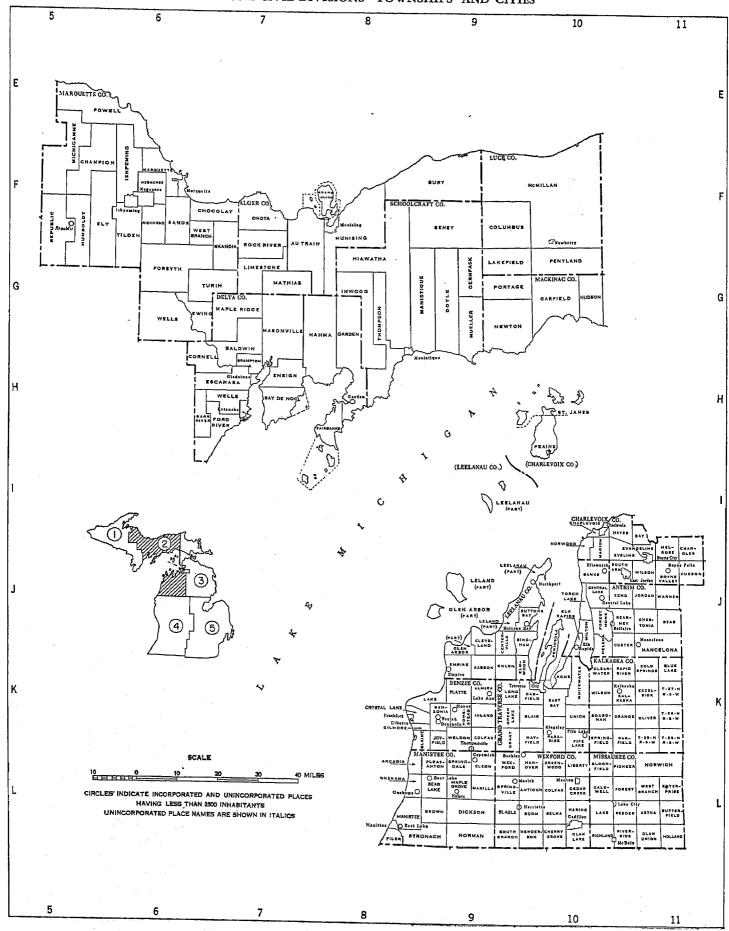

opulation of counties, urban and rural: 1930 to 1950                                      | 13   |
| 6.—Population of counties by minor civil divisions: 1930 to 1950                                       | 14   |
| 7.—Population of all incorporated places and of unincorporated places of 1,000 or more: 1950 and 1940_ | 22   |
| 8.—Population of cities of 5,000 or more, by wards: 1950                                               | 24   |
| 9.—Population of urbanized areas: 1950                                                                 | 25   |

22-1

#### MINOR CIVIL DIVISIONS—TOWNSHIPS AND CITIES



Large-scale copies of this map may be purchased from Superintendent of Documents, U. S. Government Printing Office, Washington 25, D. C.

#### MINOR CIVIL DIVISIONS—TOWNSHIPS AND CITIES



## MICHIGAN—SECTION 3

## MINOR CIVIL DIVISIONS-TOWNSHIPS AND CITIES



## MINOR CIVIL DIVISIONS—TOWNSHIPS AND CITIES

|    | 7 8