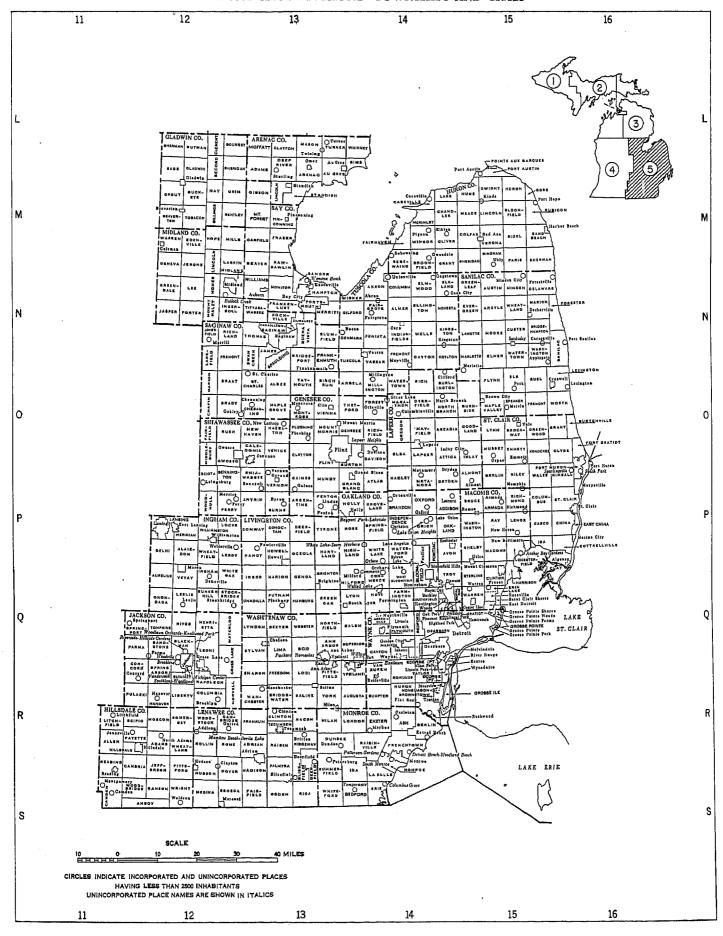

| 9                                                                             | 10                                                    | 11                                                                                        | 12                                    |     |

#### MINOR CIVIL DIVISIONS—TOWNSHIPS AND CITIES



#### Table 1.—POPULATION OF MICHIGAN, URBAN AND RURAL: 1810 TO 1950

[For description of new and old urban definitions, see text. Minus sign (--) denotes decrease. Percent not shown where base is less than 100]

|                                                                                                   |                                                                         | The State                                                      |                                          |                               | Urban                                                                   | territory                                                   |                                             | I                                                                       | Rural territor