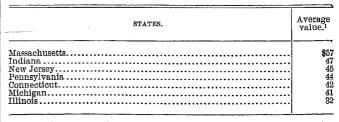

Among the New England states Connecticut in 1900 stood first in capital. Capital in Massachusetts increased from \$1,202,691 to \$2,646,498, or \$1,443,807. The value of products in Massachusetts increased from \$998,342 to \$2,715,310, or \$1,716,968. In 1890, however, the products reported for Massachusetts constituted 38.9 per cent of the aggregate for the United States, but in 1900 only 8.5 per cent. Among the Middle states New York retained its position as first; its capital increased from \$44,700 to \$3,326,943, or \$3,282,243, and in 1900 constituted 11.2 per cent of the aggregate; in value of products the increase was from \$85,786 to \$3,842,020, or \$3,756,234, placing the state in third position, with 12 per cent of the aggregate. In Pennsylvania capital increased from \$30,100 to \$1,550,957, or \$1,520,857, and was 5.2 per cent of the aggregate in 1900, and the value of products increased from \$32,630 to \$1,855,043, or \$1,822,413, and constituted 5.8 per cent of the aggregate. Among the Central states, Illinois retained its position as first in the group and became first among all the states in capital and in value of products, the increase in capital being \$7,129,046, and in value of products \$7,990,421. The capital in 1900 constituted 25.8 per cent of the aggregate, and the products 28.1 per cent. This latter percentage was, however, a decrease from 1890, when Illinois produced 37.8 per cent of the total for the United States. Ĩn 1900 Ohio stood second among the Central states, with an increase of \$3,956,376 in capital and of \$3,978,472 in value of products. The total value of products in Ohio was \$4,099,980, placing the state in that respect second among all the states. The third place among the Central states, and the fifth place among all the states, was occupied by Wisconsin, where in 1890 the industry did not exist. In 1900, 23 establishments, with a capital of \$2,337,975, reported products to the value of \$2,795,236, or 8.8 per cent of the aggregate for the United States. Indiana showed a considerable change; capital increased from \$58,650 to \$2,061,560, or \$2,002,910, and value of products from \$180,000 to \$2,115,901, or \$1,935,901.