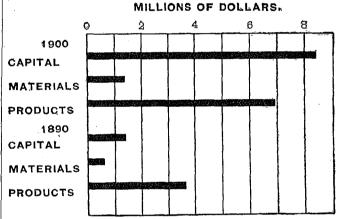

During the decade from  $1890 \text{ to } 1900 \text{ the number of estab$ lishments increased from 27 to 312, or 285; capital from\$2,058,072 to \$29,783,659, or \$27,725,587; the numberof wage-earners from 1,797 to 17,525, or 15,728; theirwages from \$982,014 to \$8,189,817, or \$7,207,803; miscellaneous expenses from \$242,018 to \$2,252,604, or\$2,010,586; the cost of materials used from \$718,848 to\$16,792,051, or \$16,073,203; and the value of productsfrom \$2,568,326 to \$31,915,908, or \$29,347,582.

The average capital, which in 1890 was \$76,225, had in 1900 increased to \$95,460. This increase in the average capital is a consequence of the crisis at the end of the decade, when many of the smaller concerns were forced out of the business. It is to be noted that each of the 35 plants belonging to the American Bicycle Company reported as an individual establishment. The cost of materials used shows the largest percentage of increase. In 1890 it was \$718,848, or 28 per cent of the product, and in 1900, \$16,792,051, or 52.6 per cent. Of this amount \$16,161,638, or 96.2 per cent, was expended for principal materials, and \$630,413, or 3.8 per cent, for fuel, freight, etc. This increase in the proportion between materials and product was largely caused by the keen competition among cycle manufacturers and the attendant decrease in prices of finished products.