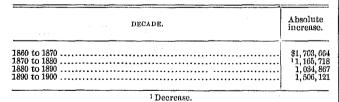

During the decade from  $1890 \text{ to } 1900 \text{ the number of estab$ lishments increased from 27 to 312, or 285; capital from\$2,058,072 to \$29,783,659, or \$27,725,587; the numberof wage-earners from 1,797 to 17,525, or 15,728; theirwages from \$982,014 to \$8,189,817, or \$7,207,803; miscellaneous expenses from \$242,018 to \$2,252,604, or\$2,010,586; the cost of materials used from \$718,848 to\$16,792,051, or \$16,073,203; and the value of productsfrom \$2,568,326 to \$31,915,908, or \$29,347,582.