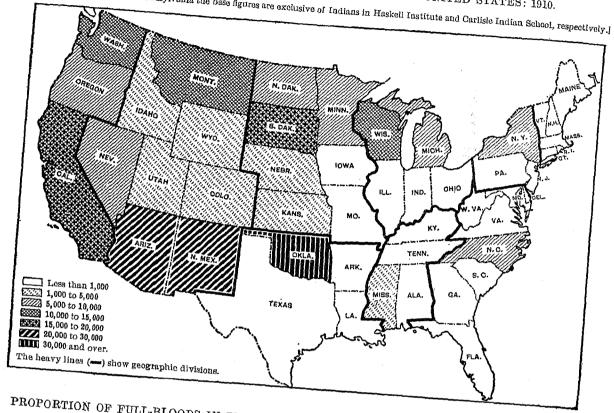

inguistic

stocks, were reported. The principal ones, aside from the Southern Eskimau group, were the Kuskwogmiut, the largest tribe of the Eskimauan linguistic group, with 1,480 members, and the Aleut, with 1,451; 11 other tribes were represented by more than 500 members each.

The number of Indians in 1910 is shown for each of the 22 states having an Indian population of 1,000 or over and for all other states combined in Table 3. The distribution of the Indian population of the United States is also shown graphically in the first map on page 4.

## POPULATION—UNITED STATES.

# DISTRIBUTION OF THE INDIAN POPULATION OF THE UNITED STATES: 1910.

[In the case of Kansas and Pennsylvania the base figures are exclusive of Indians in Haskell Institute and Carlisle Indian School, respectively.]



PROPORTION OF FULL-BLOODS IN THE INDIAN POPULATION OF THE UNITED STATES: 1910.



| Table 3                                                                                                                                                                             | Number of<br>Indians:<br>1910                                                                                                                                             | Per cent<br>of total.                                                                            | Cumulative<br>percentage.                                                                            |
|-------------------------------------------------------------------------------------------------------------------------------------------------------------