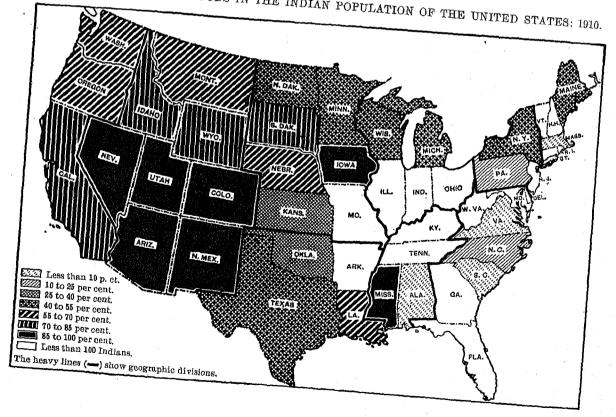

mau group, were the Kuskwogmiut, the largest tribe of the Eskimauan linguistic group, with 1,480 members, and the Aleut, with 1,451; 11 other tribes were represented by more than 500 members each.

The number of Indians in 1910 is shown for each of the 22 states having an Indian population of 1,000 or over and for all other states combined in Table 3. The distribution of the Indian population of the United States is also shown graphically in the first map on page 4.

## POPULATION—UNITED STATES.

# DISTRIBUTION OF THE INDIAN POPULATION OF THE UNITED STATES: 1910.

[In the case of Kansas and Pennsylvania the base figures are exclusive of Indians in Haskell Institute and Carlisle Indian School, respectively.]



PROPORTION OF FULL-BLOODS IN THE INDIAN POPULATION OF THE UNITED STATES: 1910.



| Table 3                                                                                                                                                                             | Number of<br>Indians:<br>1910                                                                                                                                             | Per cent<br>of total.                                                                            | Cumulative<br>percentage.                                                                            |
|-------------------------------------------------------------------------------------------------------------------------------------------------------------------------------------|---------------------------------------------------------