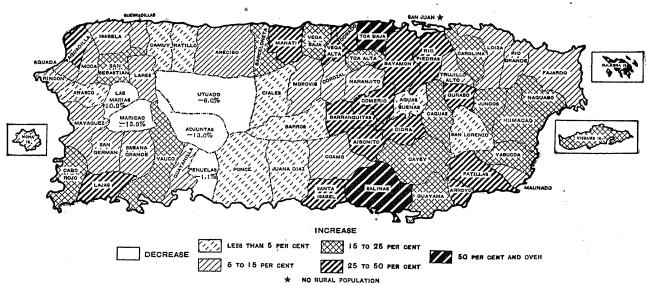

#### RURAL POPULATION.

Rural population is defined as that residing outside of places having 2,500 inhabitants or more.

(566)

The maps on page 566 show the increase or decrease in the total and the rural population of each municipality of Porto Rico since 1899. In the municipalities shown in white the population decreased; for the other municipalities the different rates of increase are indicated by differences in shading.

As shown by Table 38, the rural population decreased in five municipalities, and the urban population in three municipalities, Utuado being the only municipality in which both the rural and the urban population decreased.