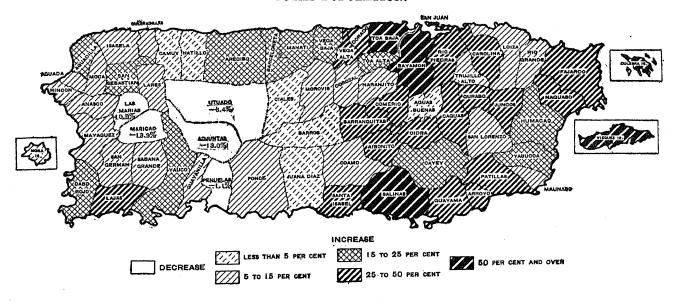

### PER CENT OF INCREASE OR DECREASE OF POPULATION OF PORTORICO, BY MUNICIPALITIES: 1899-1910.

In case of decrease the per cent is inserted under the name of the municipality.

#### TOTAL POPULATION.

The 68 municipalities of Porto Rico in 1910 (see

Table 38, p. 594) ranged in population from 1,315 in Culebra to 63,444 in Ponce. Sixty-three municipalities had increased in population since 1899, while 5 municipalities showed a decrease. The rates of increase for the municipalities which showed an increase ranged from 1.2 per cent in Barros to 99 per cent in Salinas. and the absolute increases ranged from 181 in Hatillo to 16,668 in San Juan. The rates of decrease for the municipalities which showed decreases ranged from 1.1 per cent in Penuelas to 13.9 per cent in Maricao, and the absolute decreases ranged from 138 in Penuelas to 2,806 in Utuado. The aggregate increase of population from 1899 to 1910 in the 63 municipalities that showed an increase was 172,630; the aggregate decrease of population in the 5 municipalities that showed a decrease was 7,861. The difference, 164,769, is, of course, the total increase of population in Porto Rico.

The maps on page 566 show the increase or decrease in the total and the rural population of each municipality of Porto Rico since 1899. In the municipalities shown in white the population decreased; for the other municipalities the different rates of increase are indicated by differences in shading.

Density of population.—The gross area of Porto Rico, land and water, including the adjacent and dependent islands, is 3,435 square miles. The average number of persons to the square mile in 1910 was 325.5 and in 1899, 277.5. The population per square mile in Porto Rico in 1910 was more than ten times as great as in the United States proper, that is, exclusive of all outlying possessions, and more than three times as great as in New England.