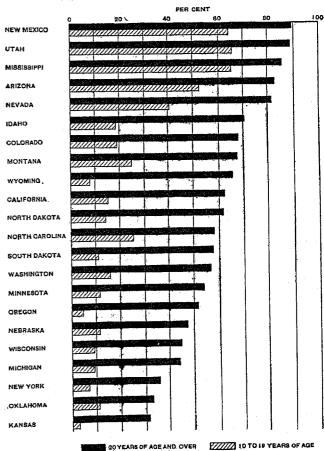

of the 22 states, and in most of the states the proportional decrease was large.

Illiteracy of Indians 20 years of age and over was between 30 and 50 per cent in 6 states, between 50 and 60 per cent in 5 states, between 60 and 80 per cent in 6 states, and over 80 per cent in 5 states, the last-named states being New Mexico, Utah, Mississippi, Arizona, and Nevada. For the Indian youth, however, there was no state in 1910 in which the proportion was over 80 per cent, and of the 22 selected states there were only 5—Utah, Mississippi, New Mexico, Arizona, and Nevada—which had more than 30 per cent, while 11 had between 10 and 30 per cent, and 6 had less than 10 per cent.

PERCENTAGE OF ILLITERATES AMONG INDIANS 10 TO 19 YEARS OF AGE AND 20 YEARS OF AGE AND OVER, IN 22 SELECTED STATES: 1910.



Table 88 shows, for the 22 selected states, the proportion of illiterates in 1910 among Indian males and Indian females 10 years of age and over, 10 to 19 years of age, and 20 years of age and over, respectively.

ILLITERATES AMONG INDIANS 10 YEARS OF AGE AND OVER, 10 TO 19 YEARS OF AGE, AND 20 YEARS OF AGE AND OVER, RESPECTIVELY, IN 22 SELECTED STATES: 1910 AND 1900.

| Table 87                                  |          |                      |       |        | 1910                |       |         |                      |        |          |                      |        |         | 1900                |       |         |                     |                                                     |
|-------------------------------------------|----------|----------------------|-------|-