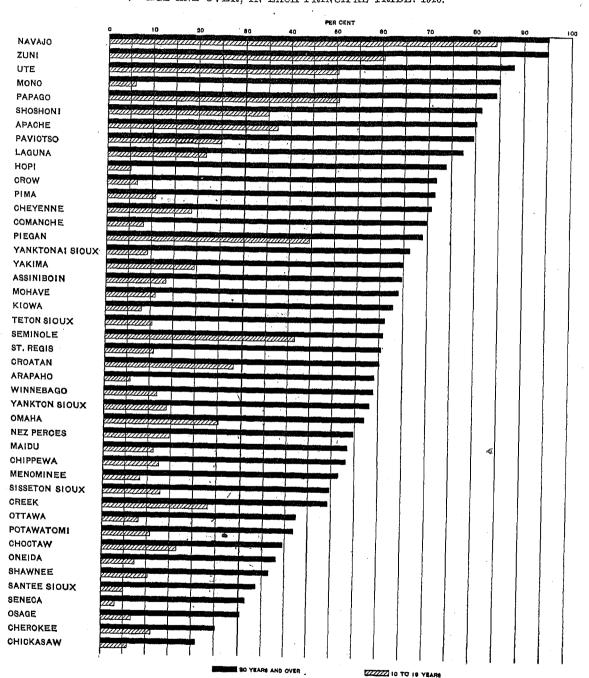

r>39                        | ii                       |                                         | 162<br>134<br>83<br>154           | 10<br>6<br>35<br>55         | 4.5                                      |
| Virginia                                                       | . 123                             | 210<br>71                     | 17.5                                     | 244<br>133                      | 10                       | 5.3<br>7.5                              | 272                               | 197<br>61                   | 33.1<br>22.4                             |

<sup>&</sup>lt;sup>1</sup> Per cent not shown where base is less than 50.

PERCENTAGE OF ILLITERATES AMONG INDIANS 10 TO 19 YEARS OF AGE AND 20 YEARS OF . AGE AND OVER, IN EACH PRINCIPAL TRIBE: 1910.



### ILLITERACY.

ILLITERATE INDIAN MALES AND FEMALES 10 YEARS OF AGE AND OVER, CLASSIFIED BY AGE PERIODS, BY STOCKS, PRINCIPAL TRIBES, AND PRINCIPAL STATES: 1910.

[This table shows each tribe having 100 or more Indians in 1910.]

| able 92                                                                            | INDIA                      | N MALES                                | 10 YEAR                      | S OF AG                      | E AND O                               | VER: 191                     | .0.                                               | INDIAN                       | FEMALE                      | s 10 YE                      | ARS OF A                     | GE AND                       | over: 1                      | 910.