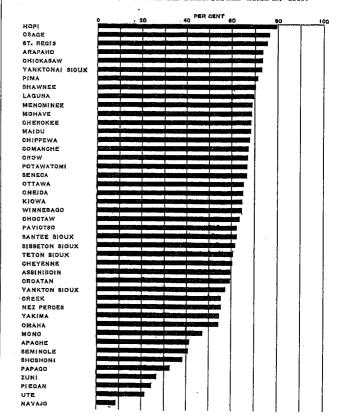

is either solved or on the point of solution in all parts of the country, varying somewhat, of course, with the general educational progress in the different states. It should be borne in mind, however, that the impor-

tant problems of regularity of attendance and standard of work are not covered by the census statistics.

Table 81 (p. 201) gives, for the larger stocks, the statistics of school attendance for all Indians of both sexes 6 to 19 years of age, first, by principal tribes and, second, by principal states in which the stock was situated in 1910. The percentage of school attendance among Indians 6 to 19 years of age is also shown for each principal tribe in the diagram following:

PERCENTAGE OF SCHOOL ATTENDANCE AMONG INDIANS 6 TO 19 YEARS OF AGE IN EACH PRINCIPAL TRIBE: 1910.



Table 82 (p. 204) shows, by principal stocks, the number and proportion of males and females in each of the several age groups who were reported in 1910 as attending school, while Table 83 (p. 205) shows, for the United States and Alaska, by sex, the total number 6 to 19 years of age and the number attending school distributed according to three age groups, for each stock as a whole, for each tribe for which 100 or more members were reported at the census of 1910, and, in the United States, for each tribe the state having 50 or more members thereof. Where the figures for a state and tribe are identical, the name of the state follows in parenthesis the name of the tribe; otherwise, the name of the principal state or states is indented under the name of the tribe.

In the United States, th