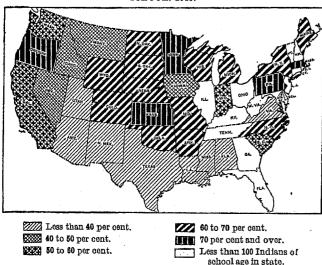

ncluding the Five Civilized Tribes, with an average attendance of 29,684). The fact that fully 24 per cent of the Indian scholars are not covered by the reports of the Office of Indian Affairs indicates that the Indian population to a not inconsiderable extent joins the other races in the common patronage of the local public institutions.

The number of Indians 6 to 19 years of age attending school, classified by sex and age periods, is shown, by divisions and states, in Table 77 (p. 199). The proportion of school attendance among the Indians in each of the 22 states for which more than 1,000 Indians were reported in 1910 is given in Table 76, and the proportion is also shown graphically, by states, in the following map:

PROPORTION OF INDIANS 6 TO 19 YEARS OF AGE ATTENDING SCHOOL: 1910.



| Table 76                                                                                                 | INDIANS (                                                          | ns 6 to 19 years of age:<br>1910.                             |                                                                      |  |  |  |
|----------------------------------------------------------------------------------------------------------|--------------------------------------------------------------------|---------------------------------------------------------------|----------------------------------------------------------------------|--|--|--|
| STATE.                                                                                                   | Total