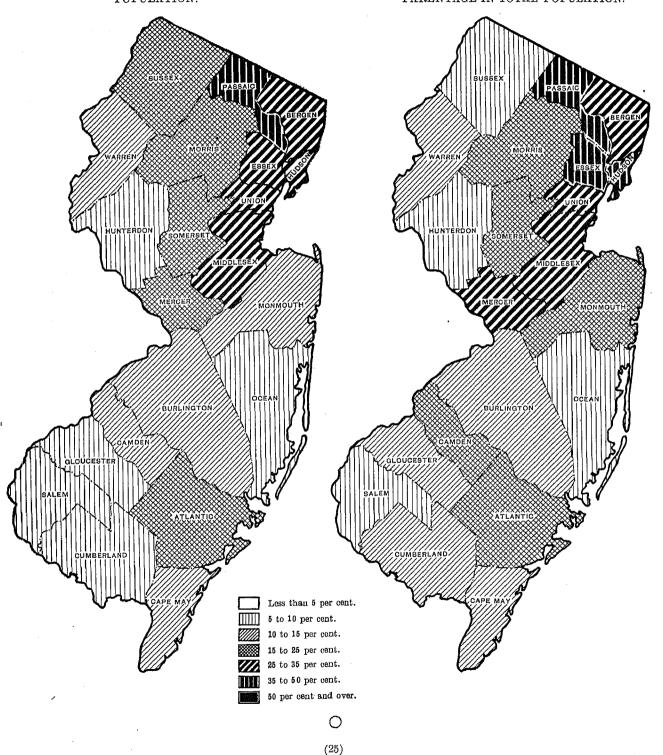

The Census Bureau classifies as illiterate any person 10 years of age or over who is unable to write, regardless of ability to read.

Color and nativity (Table 1).—Of the total population of New Jersey, 1,009,909, or 39.8 per cent, are native whites of native parentage; 777,797, or 30.7 per cent, are native whites of foreign or mixed parentage; 658,188, or 25.9 per cent, are foreign-born whites; and 89,760, or 3.5 per cent, are negroes. The corresponding percentages in 1900 were 43.8, 29.5, 22.8, and 3.7, respectively, the proportion of foreign-born whites having increased during the decade. By counties the proportion of foreign-born whites ranges from 6.1 per cent in Salem County to 39.3 per cent in Passaic, and the proportion of native whites of foreign or mixed parentage from 8.1 per cent in Salem to 41.4 per cent in Hudson County. (See maps on page 25.)