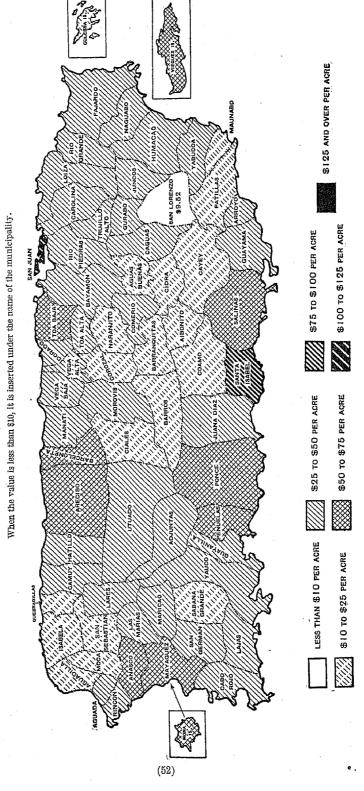

able to report completely and accurately the products of the land for the preceding year. It is probable that the returns for the principal crops are in general fairly accurate, but that those for minor crops and for dairy and poultry products are frequently understatements, particularly because the home consumption was disregarded or underestimated. In the belief that no accurate result could be obtained from such an inquiry, the Bureau of the Census did not even attempt to ascertain the total quantity and value of certain by-products, such as straw and cornstalks, which are of considerable importance, the schedule calling only for the value of such by-produc's sold.

# AVERAGE VALUE OF FARM LAND PER ACRE, IN PORTO RICO, BY MUNICIPALITIES: 1910.

# [Average for the territory, \$35.47.]



### FARMS AND FARM PROPERTY.

Farm data for the territory: 1910.—The following table summarizes for the territory the more significant facts relating to population and land area, the number

and acreage of farms, and the total value and average value per farm of all farm property and the several classes thereof in 1910:

| NUMBER, AREA, AND VALUE OF FARMS. | Number.                                                                                                             | NUMBER, AREA, AND VALUE OF FARMS. | Amount.                                 |
|-----------------------------------|---------------------------------------------------------------------------------------------------------------------|-----------------------------------|-----------------------------------------|
| Popul