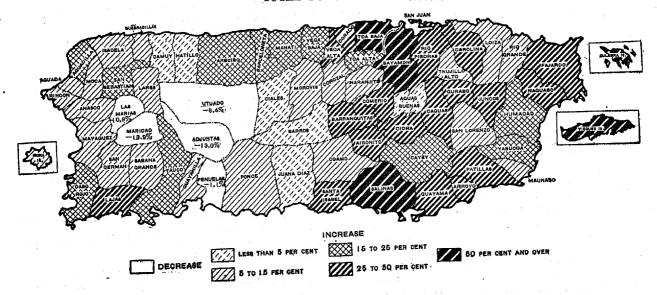

| 91    |

# PER CENT OF INCREASE OR DECREASE OF POPULATION OF PORTO RICO, BY MUNICIPALITIES: 1899-1910.

In case of decrease the per cent is inserted under the name of the municipality.

#### TOTAL POPULATION.



#### RURAL POPULATION.



Rural population is defined as that residing outside of places having 2,500 inhabitants or more.

#### STATISTICS FOR PORTO RICO.

# NUMBER OF INHABITANTS AND COMPOSITION AND CHARACTERISTICS OF THE POPULATION.

Prepared under the supervision of Wm. C. Hunt, Chief Statistician for Population.

#### INTRODUCTION.

The census of Porto Rico in 1910 was the second enumeration under the auspices of the United States Government. The first enumeration was made in accordance with the provisions of an executive order dated September 8, 1899, and was taken as of November 10, 1899, under the direction of the War Department. By the act providing for the Thirteenth Decennial Census of the United States, taken as of April 15, 1910, Porto Rico was included in the area of enumer