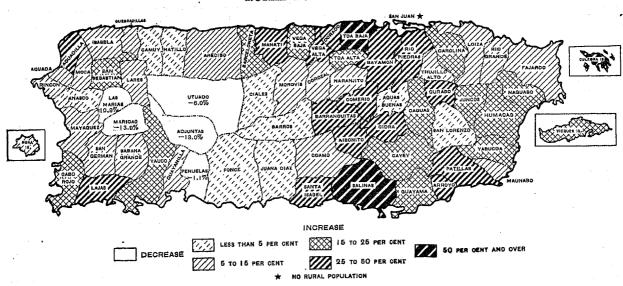

| 91    |

# PER CENT OF INCREASE OR DECREASE OF POPULATION OF PORTO RICO, BY MUNICIPALITIES: 1899-1910.

In case of decrease the per cent is inserted under the name of the municipality.

#### TOTAL POPULATION.



#### RURAL POPULATION.



Rural population is defined as that residing outside of places having 2,500 inhabitants or more.

#### STATISTICS FOR PORTO RICO.

# NUMBER OF INHABITANTS AND COMPOSITION AND CHARACTERISTICS OF THE POPULATION.

Prepared under the supervision of Wm. C. Hunt, Chief Statistician for Population.

#### INTRODUCTION.

The census of Porto Rico in 1910 was the second enumeration under the auspices of the United States Government. The first enumeration was made in accordance with the provisions of an executive order dated September 8, 1899, and was taken as of November 10, 1899, under the direction of the War Department. By the act providing for the Thirteenth Decennial Census of the United States, taken as of April 15, 1910, Porto Rico was included in the area of enumeration and, under the discr