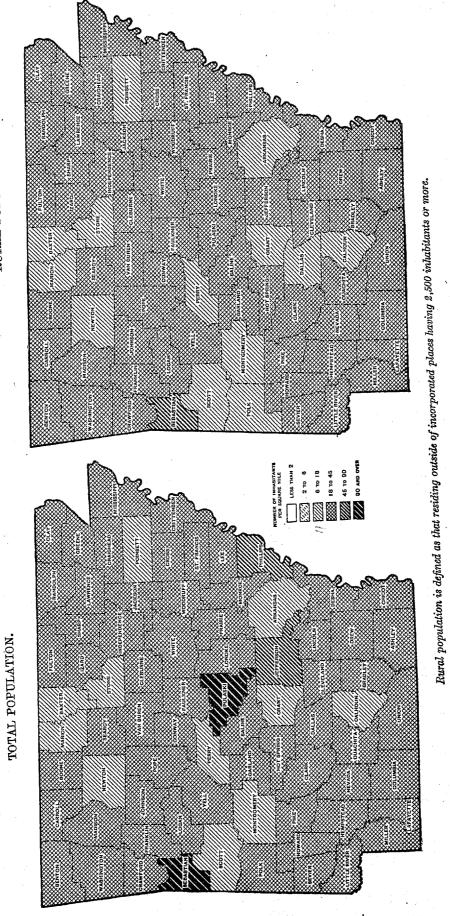

Urban and rural population defined.—The Census Bureau, for purposes of discussion, has defined urban population as that residing in cities and other incorporated places of 2,500 inhabitants or more, and rural population as that residing outside of such incorporated places.

Urban and rural population compared.-The following table presents the population of Arkansas at the censuses of 1910, 1900, and 1890, respectively, distributed among cities and towns grouped according to specified limits of population, together with the percentage of the total population contained in each group at each of the censuses named. The classification is based upon the population of each place as it existed at each census. For the purposes of this table Texarkana city is included in the group of urban places having from 10,000 to 25,000 inhabitants, although it had a population of only 5,655 in 1910, 4,914 in 1900, and 3,528 in 1890. This is due to the fact that Texarkana city, Ark., and Texarkana city, Tex., each separately incorporated, are together commonly known as Texarkana city, which had a joint population of 15,445 in 1910, 10,170 in 1900, and 6,380 in 1890.

The urban population of the state is contained in 22 cities and 6 towns, while the rural population is in 277 incorporated places of less than 2,500 inhabitants each, and in the unincorporated territory. The 277 places of less than 2,500 inhabitants each have an aggregate population of 174,764, representing 11.1 per cent of the total population of the state. These places comprise 54 having from 1,000 to 2,500 inhabitants each, with a combined population of 89,424; 67 having from 500 to 1,000 inhabitants each, with a combined population of 46,417; and 156 having less than 500 inhabitants each, with a combined population of 38,923. The population living in unincorporated territory represents 76 per cent of the total.