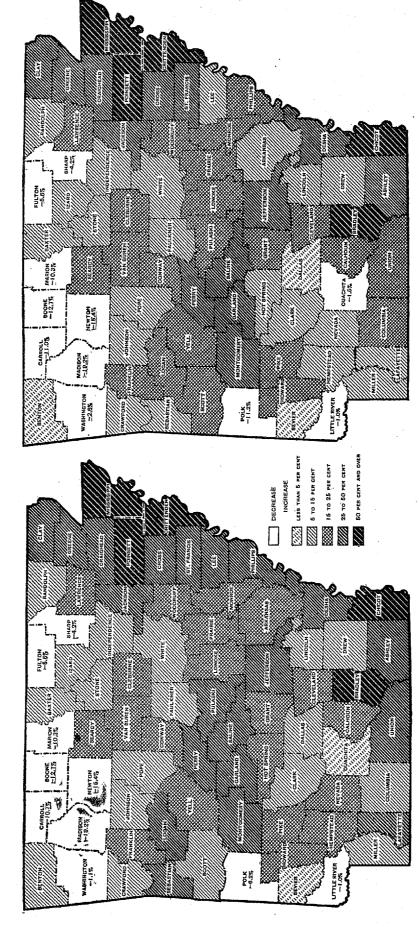

The maps on page 572 show the increase or decrease in the total and in the rural population, respectively, of each county of Arkansas during the last decade. In the counties shown in white the population decreased; for the other counties the different rates of increase are indicated by differences in shading.

# PER CENT OF INCREASE OR DECREASE OF POPULATION OF ARKANSAS, BY COUNTIES: 1900-1910.

In case of decrease the per cent is inserted under the county name.

TOTAL POPULATION.

RURAL POPULATION.

Rural population is defined as that residing outside of incorporated places having 2,500 inhabitants or more.