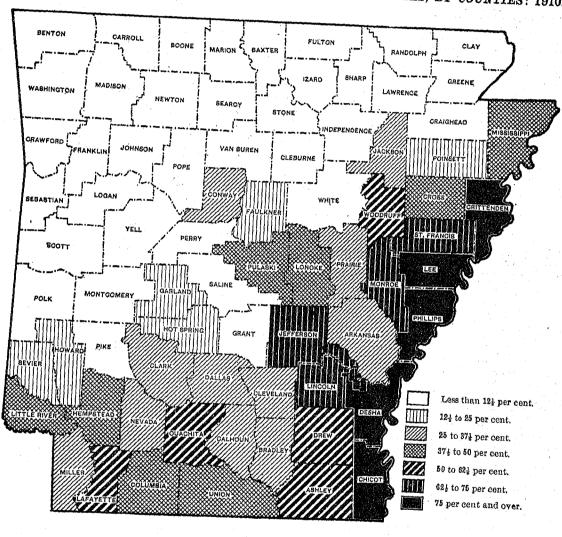

Sixty-five counties increased in population during the last decade, the rates of increase ranging from 1.7 per cent in Sevier County to 86 per cent in Mississippi County, and the absolute increases from 277 in Sevier County to 23,572 in Pulaski County. Thirty-four counties show a higher rate of increase than is shown for the state as a whole, which, as before stated, was 20 per cent. Ten counties decreased in population during the last decade, the rates of decrease ranging from 1 per cent in Little River County to 19.2 per cent in Madison County, and the absolute decreases from 134 in Little River County to 3,808 in Madison County. The aggregate increase of population from 1900 to 1910 in the 65 counties that showed increases was 276,762; the aggregate decrease of population in the 10 counties that showed decreases was 13,877. The difference, 262,885, is, of course, the total increase of population in the state.

The maps on page 572 show the increase or decrease in the total and in the rural population, respectively, of each county of Arkansas during the last decade. In the counties shown in white the population decreased; for the other counties the different rates of increase are indicated by differences in shading.

# PER CENT OF INCREASE OR DECREASE OF POPULATION OF ARKANSAS, BY COUNTIES: 1900-1910.

In case of decrease the per cent is inserted under the county name.

TOTAL POPULATION.

RURAL POPULATION.

Rural population is defined as that residing outside of incorporated places having 2,500 inhabitants or more.