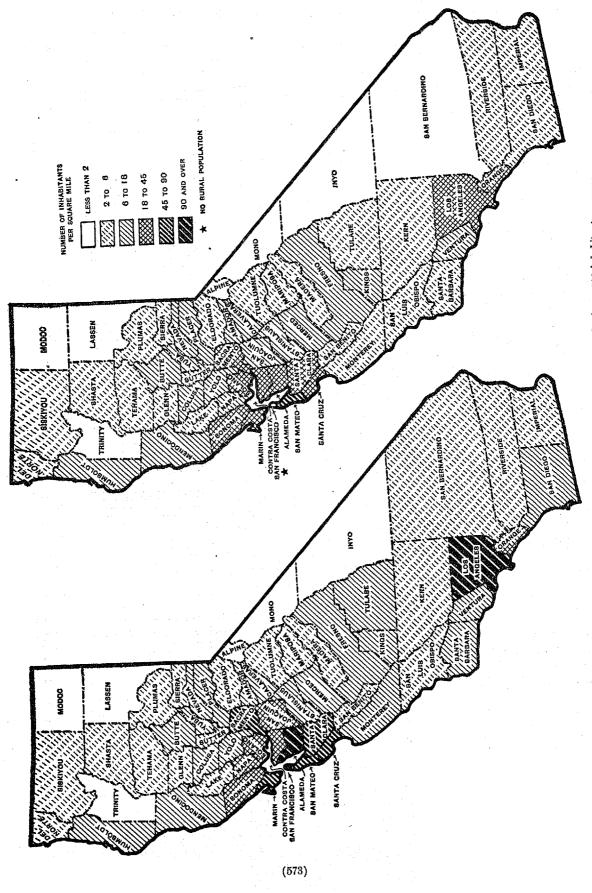

The density of population is given by counties in Table I of Chapter 2 and in the maps on page 573, both for the entire population and for that living in rural territory, excluding in the latter case the population of places of 2,500 or more, but not excluding the land area of such places.

San Bernardino County, with 20,157 square miles, has the largest area. San Francisco County, coextensive with San Francisco city, with 43 square miles and 9,695.6 persons per square mile, has the smallest area and the highest density. Alpine, Inyo, and Mono Counties each average less than 1 person per square mile.