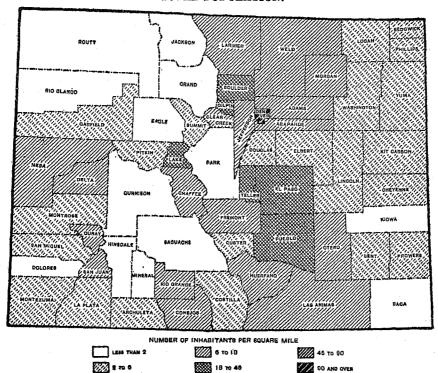

The density of population is given by counties in Table I of Chapter 2 and in the maps on page 573, both for the entire population and for that living in rural territory, excluding in the latter case the population of places of 2,500 or more, but not excluding the land area of such places.

Routt County, with 6,967 square miles, has the largest area. Denver County, which is coextensive with Denver city, has the smallest area, namely, 58 square miles, and the highest density, 3,679 persons per square mile. Dolores, Hinsdale, Jackson, and Rio Blanco Counties each average less than one person per square mile.

# DENSITY OF POPULATION OF COLORADO, BY COUNTIES: 1910.

TOTAL POPULATION.