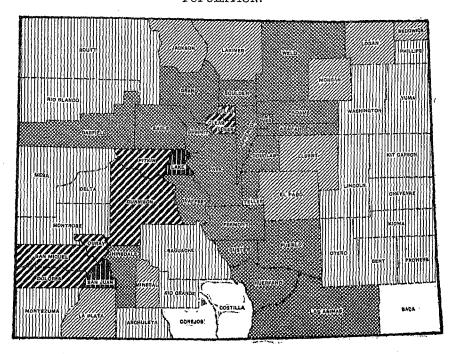

The maps on page 572 show the increase or decrease in the total and the rural population, respectively, of each county of Colorado during the last decade. In the counties shown in white the population decreased; for the other counties the different rates of increase are indicated by differences in shading.

# PER CENT OF INCREASE OR DECREASE OF POPULATION OF COLORADO, BY COUNTIES: 1900-1910.

In case of decrease the per cent is inserted under the county name.

TOTAL POPULATION.

RURAL POPULATION.

Rural population is defined as that residing outside of incorporated places having 2,500 inhabitants or more.