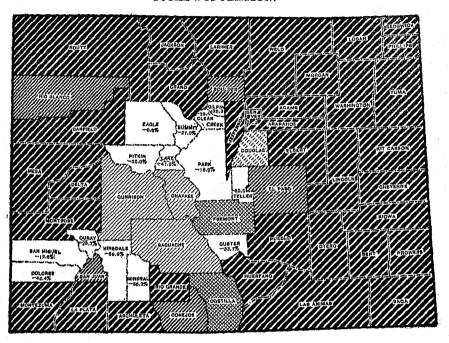

The maps on page 572 show the increase or decrease in the total and the rural population, respectively, of each county of Colorado during the last decade. In the counties shown in white the population decreased; for the other counties the different rates of increase are indicated by differences in shading.

# PER CENT OF INCREASE OR DECREASE OF POPULATION OF COLORADO, BY COUNTIES: 1900-1910.

In case of decrease the per cent is inserted under the county name.

TOTAL POPULATION.

RURAL POPULATION.

Rural population is defined as that residing outside of incorporated places having 2,500 inhabitants or more.