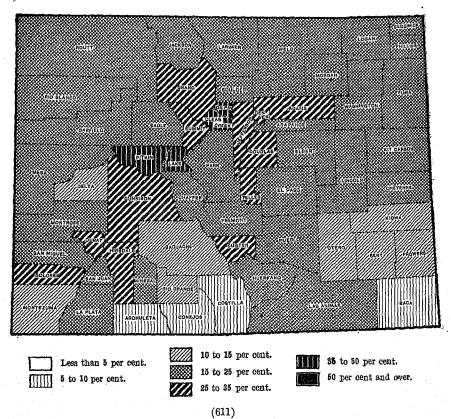

The density of population is given by counties in Table I of Chapter 2 and in the maps on page 573, both for the entire population and for that living in rural territory, excluding in the latter case the population of places of 2,500 or more, but not excluding the land area of such places.

# DENSITY OF POPULATION OF COLORADO, BY COUNTIES: 1910.

TOTAL POPULATION.

# RURAL POPULATION.

Rural population is defined as that residing outside of incorporated places having 2,500 inhabitants or more.