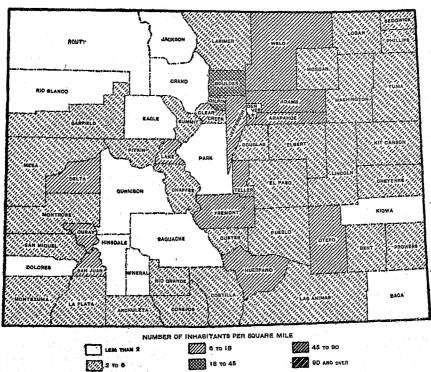

The density of population is given by counties in Table I of Chapter 2 and in the maps on page 573, both for the entire population and for that living in rural territory, excluding in the latter case the population of places of 2,500 or more, but not excluding the land area of such places.

# RURAL POPULATION.

Rural population is defined as that residing outside of incorporated places having 2,500 inhabitants or more.