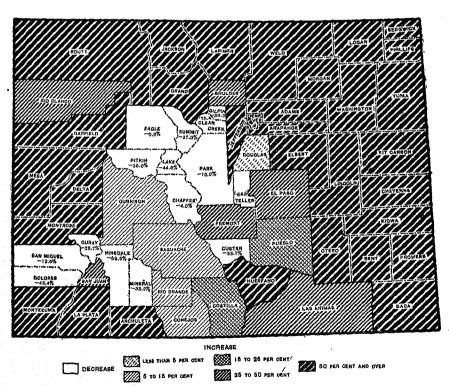

The maps on page 572 show the increase or decrease in the total and the rural population, respectively, of each county of Colorado during the last decade. In the counties shown in white the population decreased; for the other counties the different rates of increase are indicated by differences in shading.

# PER CENT OF INCREASE OR DECREASE OF POPULATION OF COLORADO, BY COUNTIES: 1900-1910.

In case of decrease the per cent is inserted under the county name.

TOTAL POPULATION.

RURAL POPULATION.

Rural population is defined as that residing outside of incorporated places having 2,500 inhabitants or more.