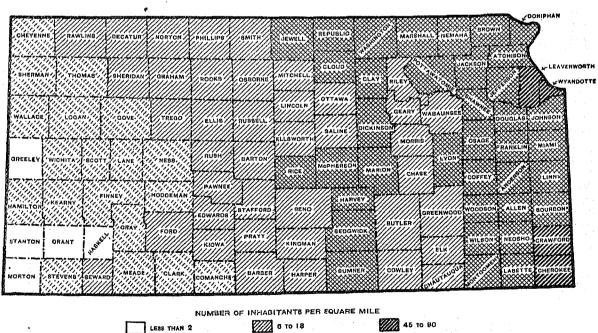

The density of population is given by counties in Table I of Chapter 2 and in the maps on page 572, both for the entire population and for that living in rural territory, excluding in the latter case the population of places of 2,500 inhabitants or more, but not excluding the land area of such places.

#### DENSITY OF POPULATION OF KANSAS, BY COUNTIES: 1910.

#### RURAL POPULATION.

Rural population is defined as that residing outside of incorporated places having 2,500 inhabitants or more.

(572)

18 TO 45

2 TO 6

TABLE 1 .- POPULATION OF MINOR CIVIL DIVISIONS: 1910, 1900, AND 1890.