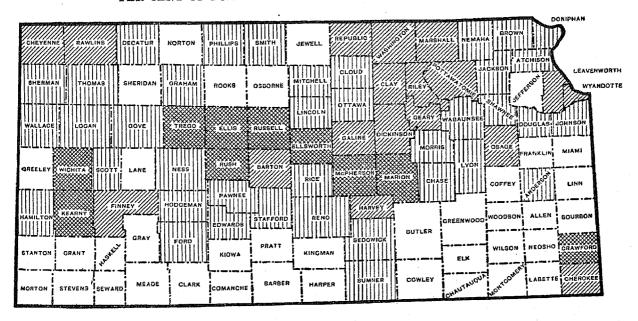

The maps on page 571 show the increase or decrease in the total and the rural population, respectively, of each county of Kansas during the last decade. In the counties shown in white the population decreased; for the other counties the different rates of increase are indicated by differences in shading.

## PER CENT OF INCREASE OR DECREASE OF POPULATION OF KANSAS, BY COUNTIES: 1900-1910.

In case of decrease the per cent is inserted under the county name.

TOTAL POPULATION.

#### RURAL POPULATION.

Rural population is defined as that residing outside of incorporated places having 2,500 inhabitants or more. (571)