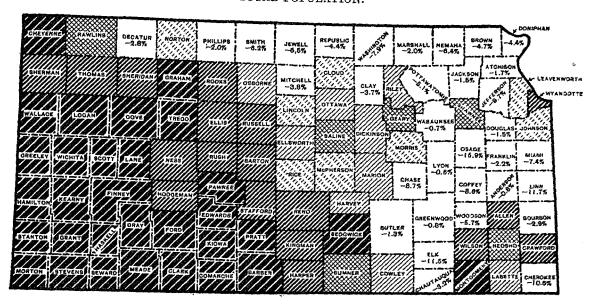

The maps on page 571 show the increase or decrease in the total and the rural population, respectively, of each county of Kansas during the last decade. In the counties shown in white the population decreased; for the other counties the different rates of increase are indicated by differences in shading.

## PER CENT OF INCREASE OR DECREASE OF POPULATION OF KANSAS, BY COUNTIES: 1900-1910.

In case of decrease the per cent is inserted under the county name.

TOTAL POPULATION.