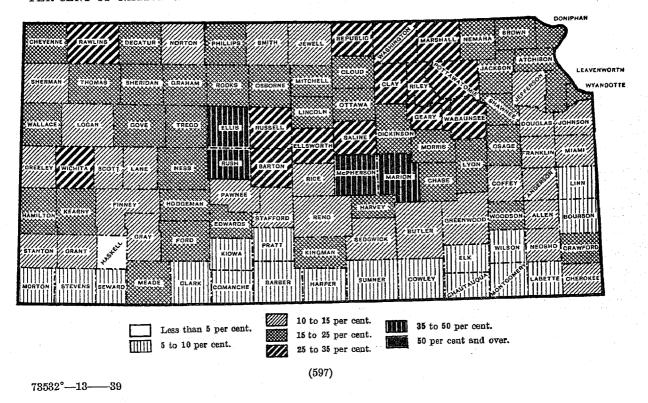

The maps on page 571 show the increase or decrease in the total and the rural population, respectively, of each county of Kansas during the last decade. In the counties shown in white the population decreased; for the other counties the different rates of increase are indicated by differences in shading.

#### RURAL POPULATION.

Rural population is defined as that residing outside of incorporated places having 2,500 inhabitants or more. (571)