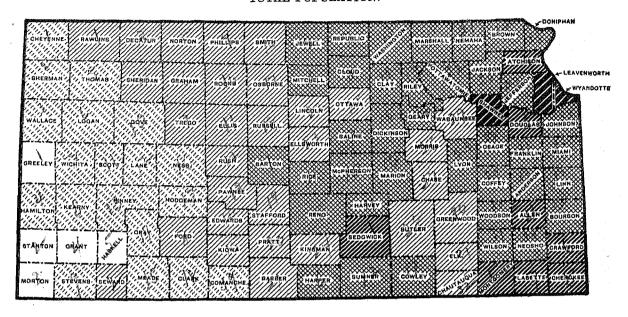

The density of population is given by counties in Table I of Chapter 2 and in the maps on page 572, both for the entire population and for that living in rural territory, excluding in the latter case the population of places of 2,500 inhabitants or more, but not excluding the land area of such places.

#### DENSITY OF POPULATION OF KANSAS, BY COUNTIES: 1910.

#### TOTAL POPULATION.