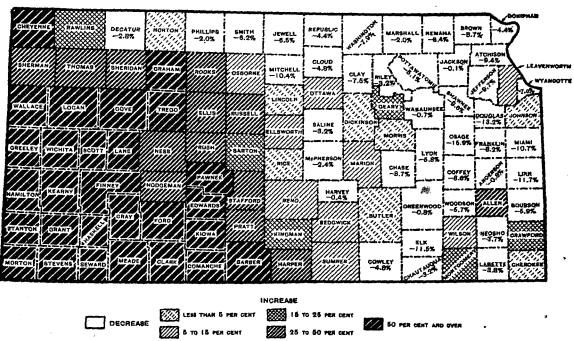

The maps on page 571 show the increase or decrease in the total and the rural population, respectively, of each county of Kansas during the last decade. In the counties shown in white the population decreased; for the other counties the different rates of increase are indicated by differences in shading.

#### RURAL POPULATION.

Rural population is defined as that residing outside of incorporated places having 2,500 inhabitants or more. (571)