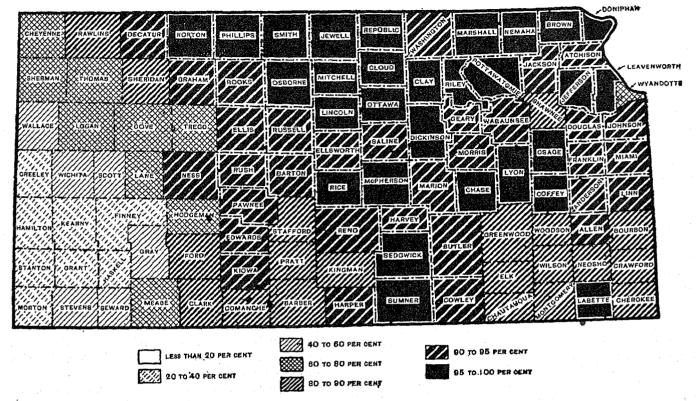

The density of population is given by counties in Table I of Chapter 2 and in the maps on page 572, both for the entire population and for that living in rural territory, excluding in the latter case the population of places of 2,500 inhabitants or more, but not excluding the land area of such places.

#### DENSITY OF POPULATION OF KANSAS, BY COUNTIES: 1910.

#### TOTAL POPULATION.

#### RURAL POPULATION.

Rural population is defined as that residing outside of incorporated places having 2,500 inhabitants or more.

(572)

18 TO 45

2 TO 6

TABLE 1 .- POPULATION OF MINOR CIVIL DIVISIONS: 1910, 1900, AND 1890.