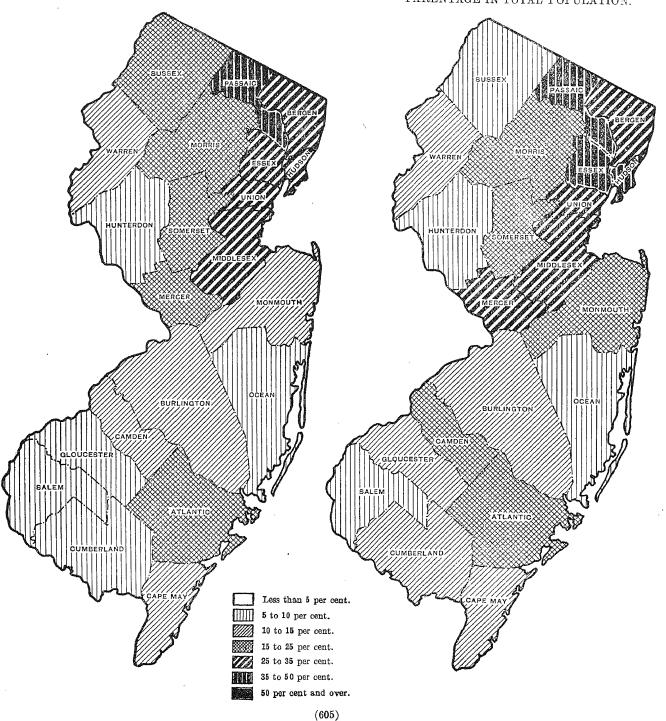

Urban and rural population defined.—The Census Bureau, for purposes of discussion, has defined urban population as that residing in cities and other incorporated places of 2,500 inhabitants or more, and rural population as that residing outside of such incorporated places.

The comparisons of the urban and rural population in 1910 with that at earlier enumerations may be made either with respect to the varying proportions of the two classes at successive enumerations or with respect to the increase between enumerations. In order to contrast the *proportion* of the total population living in urban or rural territory at the census of 1910 with the proportion urban or

rural at the preceding census, it is necessary to classify the territory according to the conditions as they existed at each census. In this comparison a place having less than 2,500 inhabitants in 1900 and over 2,500 in 1910 is classed with the rural population for 1900 and with the urban for 1910. On the other hand, in order to present fairly the contrast between urban and rural communities, as regards their rate of growth, it is necessary to consider the changes in population for the same territory which have occurred from one decennial census to another. For this purpose the territory which in

1910 was urban or rural, as the case may be, is taken as the basis, and the population in 1900 for the same territory (so far as separately reported at that census), is presented, even though part of the territory may, on the basis of its population at the earlier census, have then been in a different class. This avoids the disturbing effect on comparisons which would arise from the passage, for example, of communities formerly classed as rural into the urban group. These two distinct forms of comparison are made in Table I of Chapter 2 for the state as a whole and for each county separately for the last two censuses.