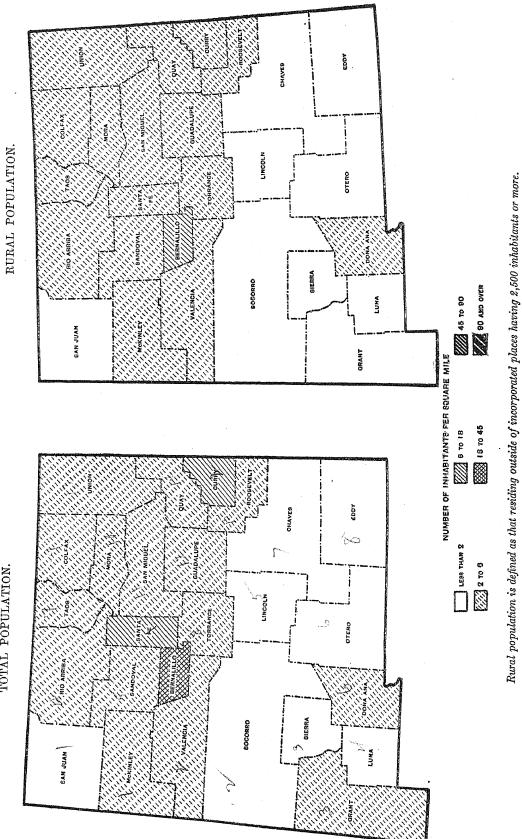

**Density of population.**—The total land area of the territory is 122,503 square miles. The average number

of persons to the square mile in 1910 was 2.7; in 1900 and 1890 it was 1.6 and 1.3, respectively. The average number per square mile for the United States as a whole in 1910 was 30.9.

The density of population is given by counties in Table I of Chapter 2 and in the maps on page 572, both for the entire population and for that living in rural territory, excluding in the latter case the population of places of 2,500 or more, but not excluding the land area of such places.

Socorro County, with 15,070 square miles, has the largest area, and Bernalillo County, with 1,214 square miles, has the smallest area. Bernalillo County, containing Albuquerque city, has the highest density of any county, namely, 19.4 persons per square mile, while Socorro County, with 1 person per square mile, has the lowest density.