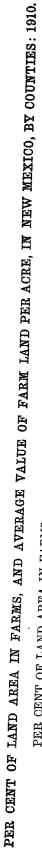

The maps on page 571 show the increase in the total and the rural population, respectively, of each county of New Mexico during the last decade, the different rates of increase being indicated by differences in shading.