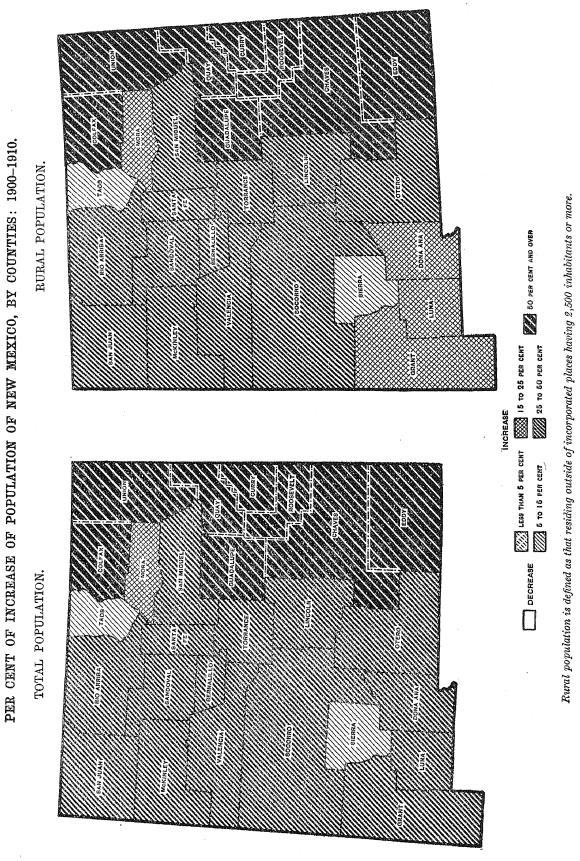

The maps on page 571 show the increase in the total and the rural population, respectively, of each county of New Mexico during the last decade, the different rates of increase being indicated by differences in shading.

The density of population is given by counties in Table I of Chapter 2 and in the maps on page 572, both for the entire population and for that living in rural territory, excluding in the latter case the population of places of 2,500 or more, but not excluding the land area of such places.