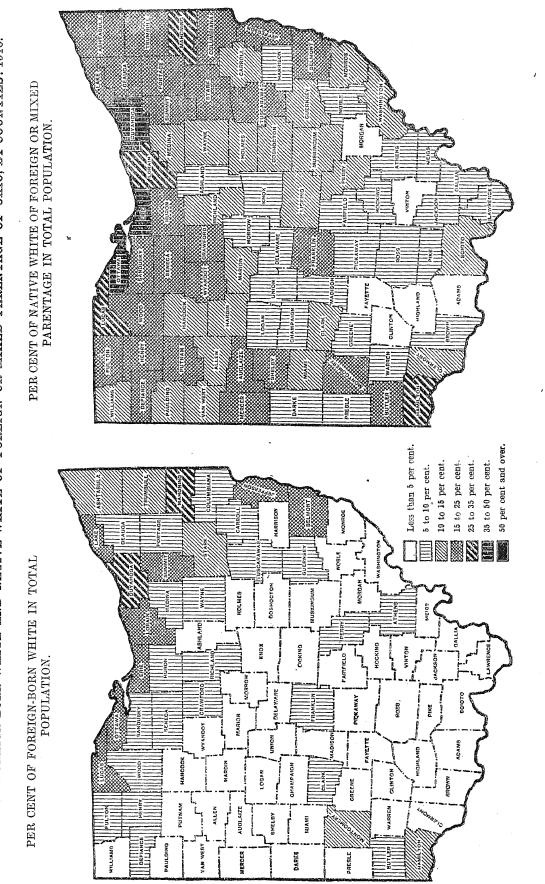

The Census Bureau classifies as illiterate any person 10 years of age or over who is unable to write, regardless of ability to read.

Color and nativity (Table 1).-Of the total population of Ohio, 3,033,259, or 63.6 per cent, are native whites of native parentage; 1,024,393, or 21.5 per cent, are native whites of foreign or mixed parentage; 597,245, or 12.5 per cent, are foreign-born whites; and 111,452, or 2.3 per cent, are negroes. The corresponding percentages in 1900 were 63.8, 22.8, 11, and 2.3, respectively, the comparison indicating that changes in the composition of the population during the decade have been slight. In 51 of the 88 counties the percentage of foreign-born whites is less than 5, and in only 15 does it exceed 10, the maximum, 33.6, being that for Cuyahoga, the most populous county. The percentage of native whites of foreign or mixed parentage ranges higher, being less than 5 in only 6 counties, and exceeding 10 in 57. (See maps on page 637.) In 60 counties the population is more than three-fourths native white of native parentage.

Of the urban population, 51 per cent are native whites of native parentage; of the rural, 79.6 per cent. The corresponding proportions for native whites of foreign or mixed parentage are 28 and 13.2 per cent, respectively. The percentage of foreign-born whites is 17.9 in the urban population and 5.7 in the rural; the percentage of negroes is 3.1 in the urban and 1.4 in the rural.