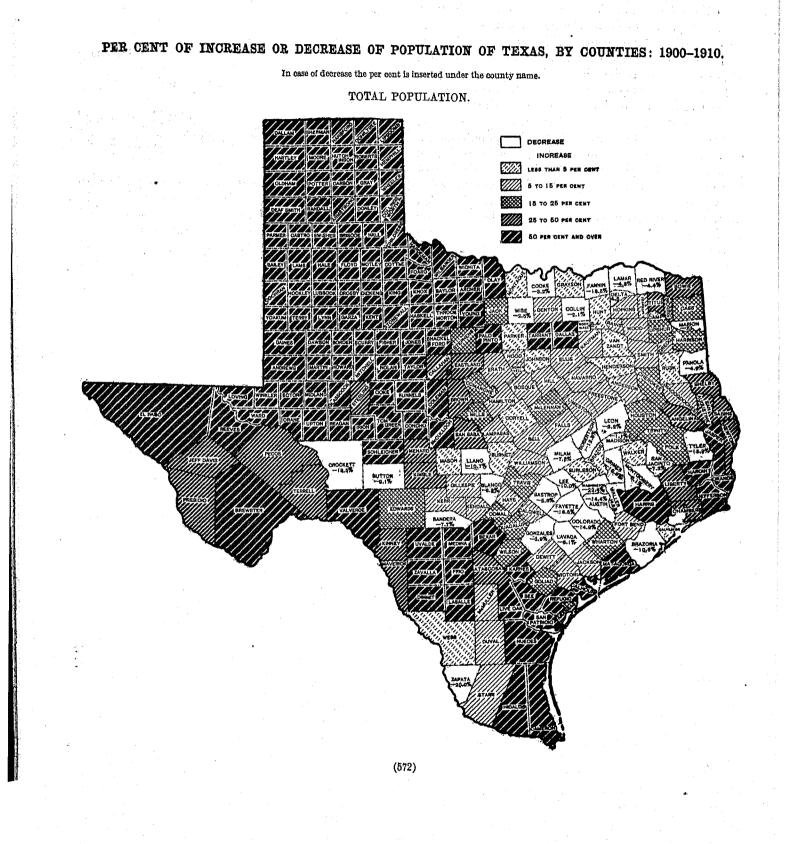

1 A minus sign (-) denotes decrease.

The maps on pages 572 and 573 show the increase or decrease in the total and the rural population, respectively, of each county of Texas during the last decade. In the counties shown in white the population decreased; for the other counties the different rates of increase are indicated by differences in shading.

## PER CENT OF INCREASE OR DECREASE OF POPULATION OF TEXAS, BY COUNTIES: 1900-1910.

In case of decrease the per cent is inserted under the county name. RURAL POPULATION.

(573)