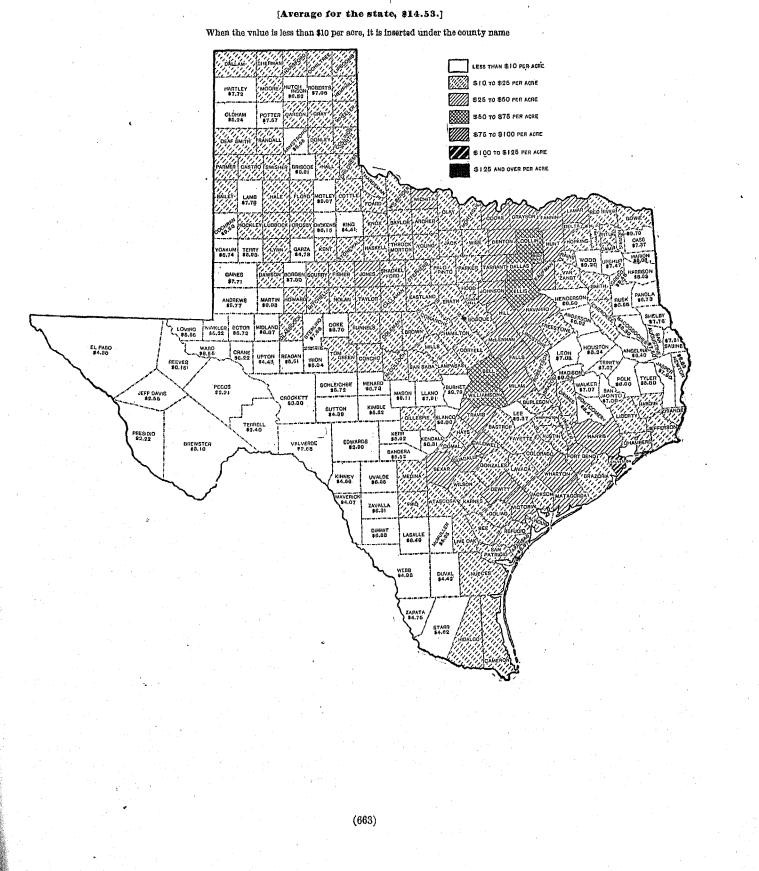

en the census was taken, was not in possession of it during the crop year 1909. In such cases the farmer was not always able to report completely and accurately the products of the land for the preceding year. It is probable that the returns for the principal crops are in general fairly accurate, but that those for minor crops and for dairy and poultry products are frequently understatements, particularly because the home consumption was disregarded or underestimated. In the belief that no accurate result could be obtained from such an inquiry, the Bureau of the Census did not even attempt to ascertain the total quantity and value of certain by-products, such as straw and cornstalks, which are of considerable importance, the schedule calling only for the value of such by-products sold.





### AVERAGE VALUE OF FARM LAND PER ACRE IN TEXAS, BY COUNTIES: 1910.

#### FARMS AND FARM PROPERTY.

Texas ranks first in land area and fifth in population among the states and territories of continental United States. The state rises from sea level along its southeastern coast line to altitudes in excess of 6,000 feet among the ranges which cross the extreme western or trans-Pecos region. In general the surface slopes gently upward from the Gulf coast inland to the central portion of the state. Central Texas is occupied by high plateaus and rolling prairies which in the western and northwestern portions of the state merge into the high plains section of the Panhandle and into the mountain and basin topography of the trans-Pecos region.

Immediately back from the coast line there extends