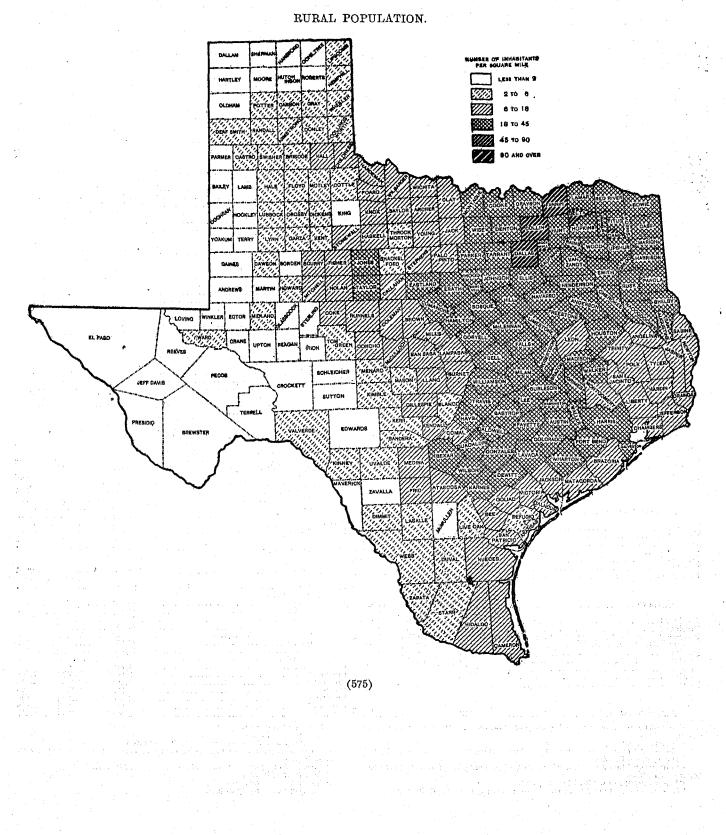

The density of population is given by counties in Table I of Chapter 2 and in the maps on pages 574 and 575, both for the entire population and for that living in rural territory, excluding in the latter case the population of places of 2,500 or more, but not excluding the land area of such places.

## PER CENT OF INCREASE OR DECREASE OF POPULATION OF TEXAS, BY COUNTIES: 1900-1910.

In case of decrease the per cent is inserted under the county name. RURAL POPULATION.

(573)