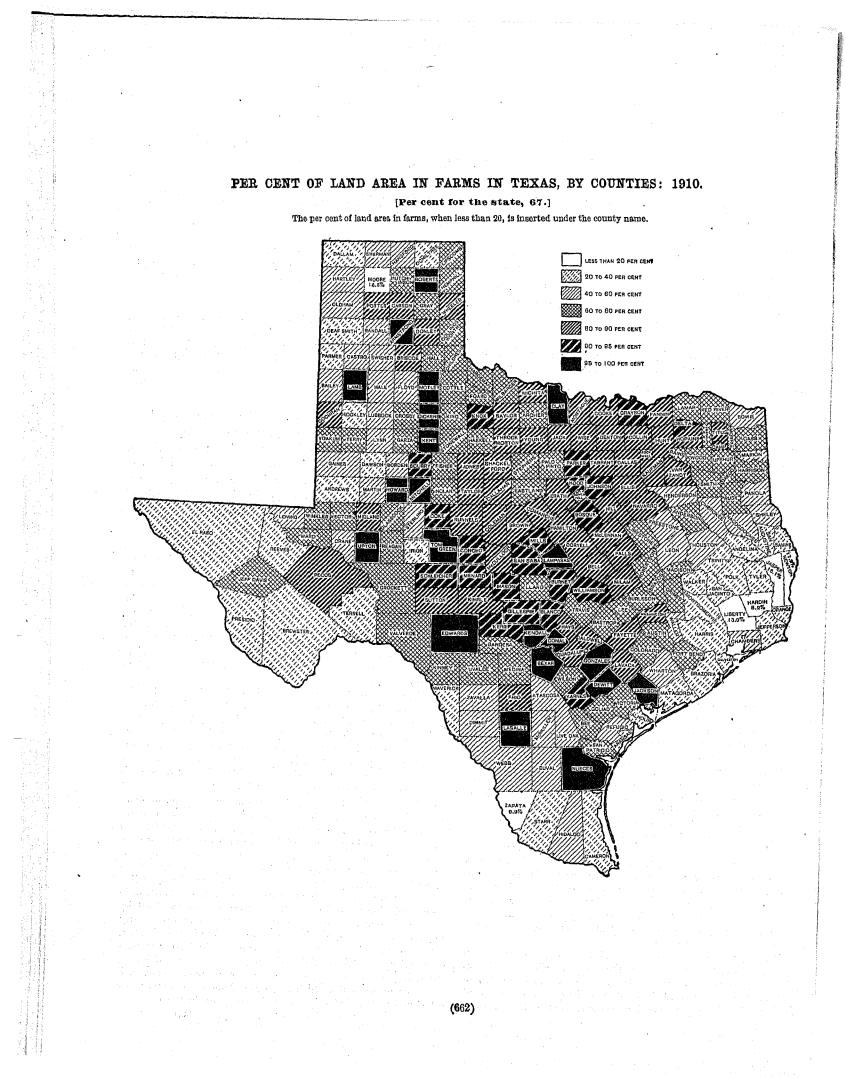

when the census was taken, was not in possession of it during the crop year 1909. In such cases the farmer was not always able to report completely and accurately the products of the land for the preceding year. It is probable that the returns for the principal crops are in general fairly accurate, but that those for minor crops and for dairy and poultry products are frequently understatements, particularly because the home consumption was disregarded or underestimated. In the belief that no accurate result could be obtained from such an inquiry, the Bureau of the Census did not even attempt to ascertain the total quantity and value of certain by-products, such as straw and cornstalks, which are of considerable importance, the schedule calling only for the value of such by-products sold.





### AVERAGE VALUE OF FARM LAND PER ACRE IN TEXAS, BY COUNTIES: 1910.

#### FARMS AND FARM PROPERTY.

Texas ranks first in land area and fifth in population among the states and territories of continental United States. The state rises from sea level along its southeastern coast line to altitudes in excess of 6,000 feet among the ranges which cross the extreme western or trans-Pecos region. In general the surface slopes gently upward from the Gulf coast inland to the central portion of the state. Central Texas is occupied by high plateaus and rolling prairies which in the western and northwestern portions of the state merge into the high plains section of the Panhandle and into the mountain and basin topography of the trans-Pecos region.

Immediately back from the coast line there exten