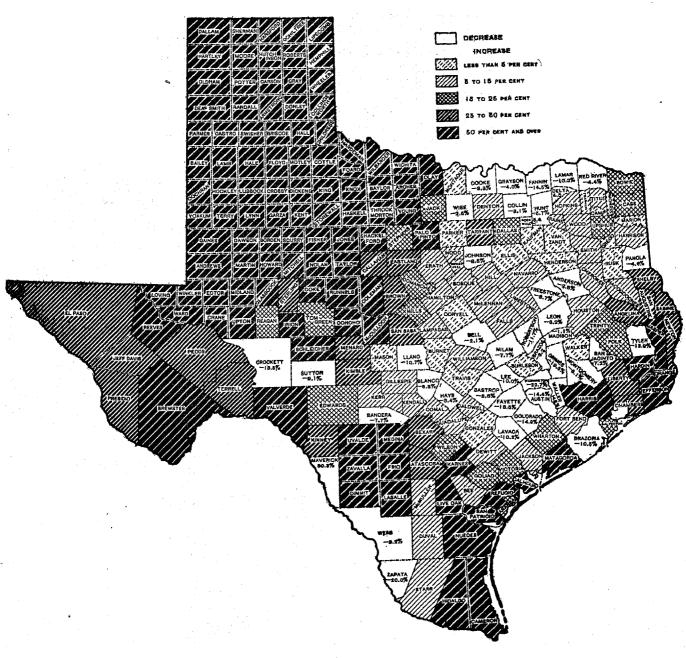

1 A minus sign (-) denotes decrease.

The maps on pages 572 and 573 show the increase or decrease in the total and the rural population, respectively, of each county of Texas during the last decade. In the counties shown in white the population decreased; for the other counties the different rates of increase are indicated by differences in shading.

## PER CENT OF INCREASE OR DECREASE OF POPULATION OF TEXAS, BY COUNTIES: 1900-1910.

In case of decrease the per cent is inserted under the county name. RURAL POPULATION.

(573)