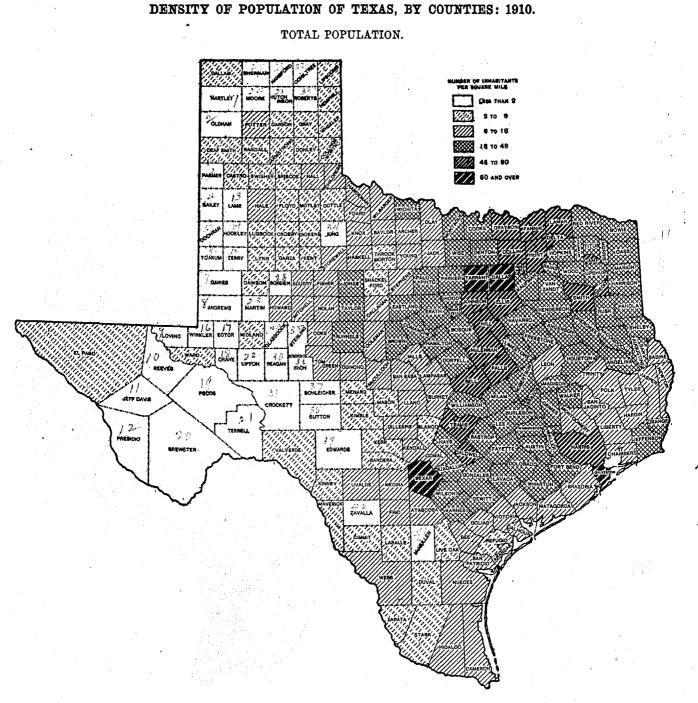

The density of population is given by counties in Table I of Chapter 2 and in the maps on pages 574 and 575, both for the entire population and for that living in rural territory, excluding in the latter case the population of places of 2,500 or more, but not excluding the land area of such places.

El Paso County, with 9,331 square miles, has the largest area, and Rockwall County, with 149 square

miles, has the smallest area. Dallas County, containing Dallas city, has the highest density of any county, namely, 158 persons per square mile, while Cochran County has the lowest density, namely, 0.1.