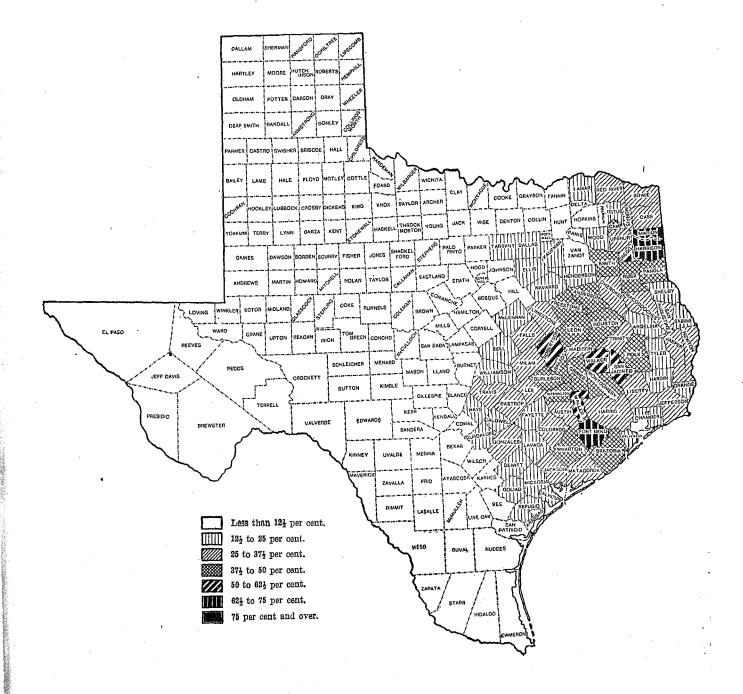

|
|                                                                                                 | $\mathcal{K} = \{1, 2\}$ , $\mathcal{K} = \{1,$ |

<u>}</u>

.

#### PER CENT OF NEGROES IN TOTAL POPULATION OF TEXAS, BY COUNTIES: 1910.



### CHAPTER 3.

### STATISTICS OF AGRICULTURE FOR THE STATE AND ITS COUNTIES.

Introduction.-This chapter presents a complete statement of the statistics of agriculture for Texas collected at the census of 1910. Statistics of farms and farm property relate to April 15, 1910; those of farm products, expenses, and receipts are for the calendar year 1909.

Definitions .--- To assist in securing comparability for its statistics of agriculture, the Bureau of the Census provided the enumerators with certain definitions and instructions, the more important of which were essentially as given below.

Farm.-A "farm" for census purposes is all the land which is directly farmed by one person managing and conducting agricultural operations, either by his own labor alone or with the assistance of memb