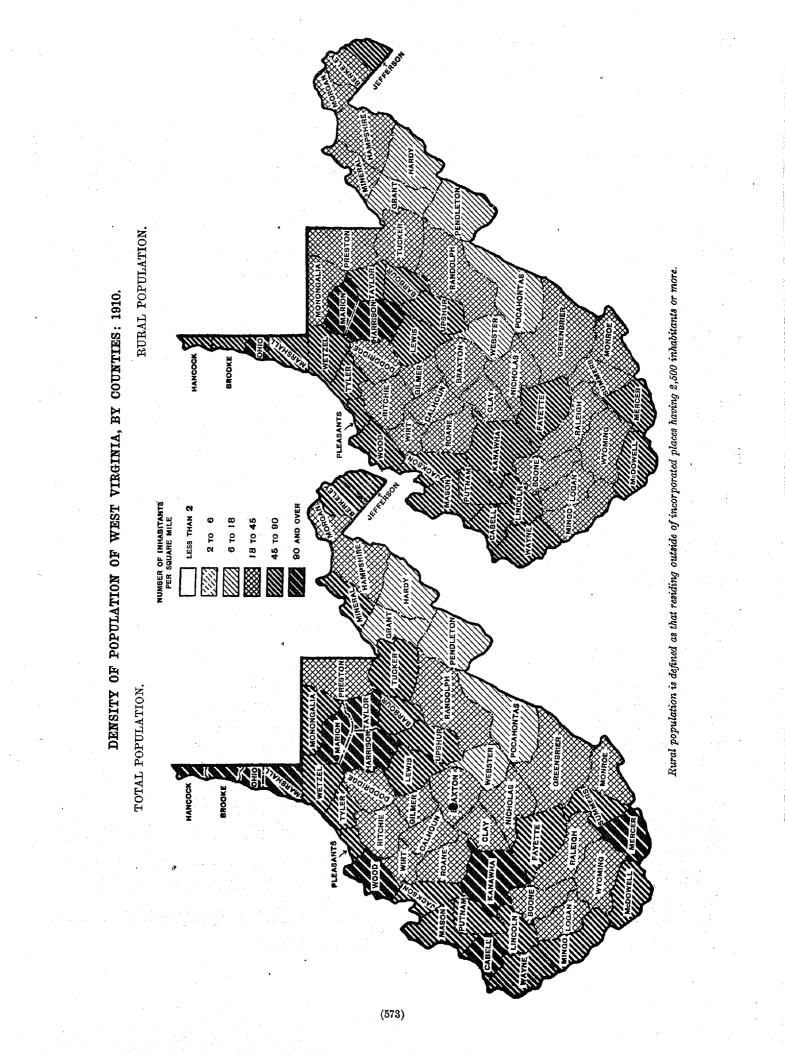

The density of population is given by counties in Table I of Chapter 2 and in the maps on page 573, both for the entire population and for that living in rural territory, excluding in the latter case the population of places of 2,500 or more, but not excluding the land area of such places.

Randolph County, with 1,036 square miles, has the largest area, and Hancock County, with 83 square miles, has the smallest area. Ohio County, containing Wheeling city, has the highest density of any county, namely, 538.1 persons per square mile, while Pendleton County, with 13.4 persons per square mile, has the lowest density.