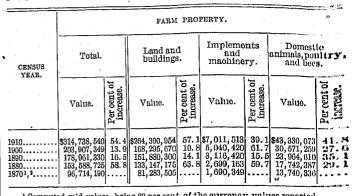

total and in the improved farm acreage, took place between 1870 and 1880. Thereafter the total farm acreage increased slowly down to 1900 and decreased in the next 10 years; but the acreage of improved farm land continued to increase rapidly down to 1900 and increased slightly from 1900

to 1910. The proportion of the total land area of the state which was occupied by farms increased from 55.5 per cent in 1870 to 69.3 per cent in 1900 and then fell off to 65.2 per cent; the proportion of the total farm land improved increased continuously from 30.3 per cent in 1870 to 55.1 per cent in 1910.

Values of farm property: 1870 to 1910.-The agricultural changes in West Virginia since 1870, as reflected in the values of the several classes of farm property, are shown in the table which follows:



<sup>1</sup> Computed gold values, being 80 per cent of the currency values reported. <sup>2</sup> West Virginia, included in Virginia prior to 1870, set off in 1862.

The total wealth in the form of farm property is \$314,739,000, of which 84 per cent is represented by land and buildings, 2.2 per cent by implements and machinery, and 13.8 per cent by live stock. The total value of farm property increased between 1900 and 1910 by \$110,831,000, or 54.4 per cent. This was a greater absolute increase than that of the preceding 30years, and a greater relative increase than during the preceding 20 years. Of the total increase during the past decade, \$96,095,000 represents the increase in the value of land and buildings, \$1,971,000 the increase in that of implements and machinery, and \$12,