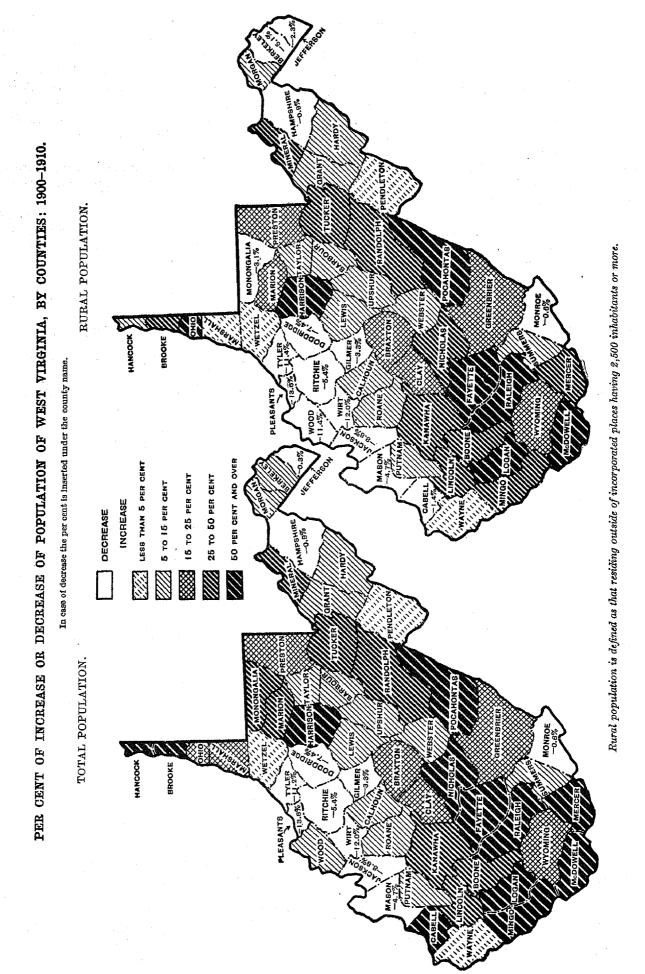

The maps on page 572 show the increase or decrease in the total and the rural population, respectively, of each county of West Virginia during the last decade. In the counties shown in white the population decreased; for the other counties the different rates of increase are indicated by differences in shading. Density of population.—The total land area of the state is 24,022 square miles. The average number of persons to the square mile in 1910 was 50.8; in 1900 and 1890 it was 39.9 and 31.8, respectively. The average number per square mile for the United States as a whole in 1910 was 30.9. In density of population West Virginia ranks fifteenth among the states.