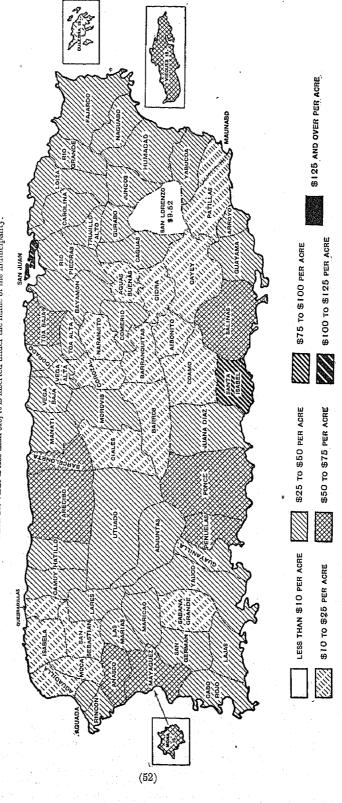

year. It is probable that the returns for the principal crops are in general fairly accurate, but that those for minor crops and for dairy and poultry products are frequently understatements, particularly because the home consumption was disregarded or underestimated. In the belief that no accurate result could be obtained from such an inquiry, the Bureau of the Census did not even attempt to ascertain the total quantity and value of certain by-products, such as straw and cornstalks, which are of considerable importance, the schedule calling only for the value of such by-products sold.

# AVERAGE VALUE OF FARM LAND PER ACRE, IN PORTO RICO, BY MUNICIPALITIES: 1910.

[Average for the territory, \$35.47.]

When the value is less than \$10, it is inserted under the name of the municipality.



### FARMS AND FARM PROPERTY.

Farm data for the territory: 1910.—The following table summarizes for the territory the more significant facts relating to population and land area, the number

and acreage of farms, and the total value and average value per farm of all farm property and the several classes thereof in 1910:

| NUMBER, AREA, AND VALUE OF FARMS.                                                                                                                                                                                                                                       | Number.        | NUMBER, AREA, AND VALUE OF FARMS. | Amount.      |
|------------------------------------------------------------------------------------------------------------------------------------------