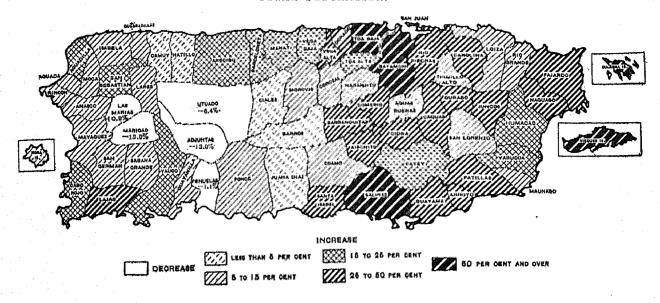

|

# PER CENT OF INCREASE OR DECREASE OF POPULATION OF PORTO RICO, BY MUNICIPALITIES: 1899-1910.

In case of decrease the per cent is inserted under the name of the municipality.

#### TOTAL POPULATION.



#### RURAL POPULATION.



Rural population is defined as that residing outside of places having 2,500 inhabitants or more.

#### STATISTICS FOR PORTO RICO.

# NUMBER OF INHABITANTS AND COMPOSITION AND CHARACTERISTICS OF THE POPULATION.

Prepared under the supervision of Wm. C. Hunt, Chief Statistician for Population.

#### INTRODUCTION.

The census of Porto Rico in 1910 was the second enumeration under the auspices of the United States Government. The first enumeration was made in accordance with the provisions of an executive order dated September 8, 1899, and was taken as of November 10, 1899, under the direction of the War Department. By the act providing for the Thirteenth Decennial Census of the United States, taken as of April 15, 1910, Porto Rico was included in the area of enumer