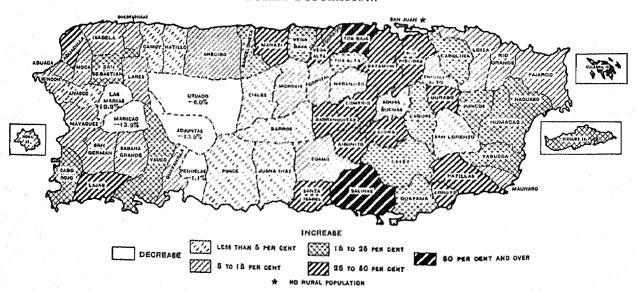

|

# PER CENT OF INCREASE OR DECREASE OF POPULATION OF PORTO RICO, BY MUNICIPALITIES: 1899-1910.

In case of decrease the per cent is inserted under the name of the municipality.

#### TOTAL POPULATION.



#### RURAL POPULATION.



Rural population is defined as that residing outside of places having 2,500 inhabitants or more.

#### STATISTICS FOR PORTO RICO.

# NUMBER OF INHABITANTS AND COMPOSITION AND CHARACTERISTICS OF THE POPULATION.

Prepared under the supervision of Wm. C. Hunt, Chief Statistician for Population.

#### INTRODUCTION.

The census of Porto Rico in 1910 was the second enumeration under the auspices of the United States Government. The first enumeration was made in accordance with the provisions of an executive order dated September 8, 1899, and was taken as of November 10, 1899, under the direction of the War Department. By the act providing for the Thirteenth Decennial Census of the United States, taken as of April 15, 1910, Porto Rico was included in the area of enumeration and, under the discr