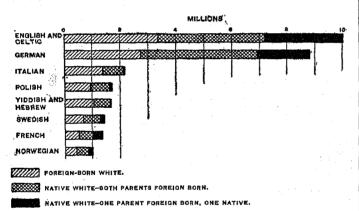

The eight major mother-tongue stocks already named account for 87.5 per cent of the total foreign white stock enumerated, as shown by the following statement, in which they are arranged in the order of their numerical importance:

| MOTHER TONGUE.                                                                                    | Number:<br>1910                                                                                       | Per cent<br>distribu-<br>tion.                         |
|---------------------------------------------------------------------------------------------------|-------------------------------------------------------------------------------------------------------|--------------------------------------------------------|
| English and Celtic <sup>1</sup> German Italian Polish Yiddish and Hebrew Swedish French Norwegian | 10,037,420<br>8,817,271<br>2,151,422<br>1,707,640<br>1,676,762<br>1,445,869<br>1,357,169<br>1,009,854 | 31.1<br>27.3<br>6.7<br>5.3<br>5.2<br>4.5<br>4.2<br>3.1 |
| Total, eight mother tongues. Other mother tongues. All mother tongues.                            | 28, 203, 407<br>4, 039, 975<br>32, 243, 382                                                           | 87.5<br>12.5<br>100.0                                  |

1 Includes persons reporting Irish, Scotch, or Welsh.

It will be noted that the English and Celtic and the German, taken together, contributed more than one-half (58.4 per cent) of the total. The preponderance of these two elements is more vividly shown in the two following diagrams:

FOREIGN WHITE STOCK, BY PRINCIPAL MOTHER TONGUES: 1910.

FOREIGN WHITE STOCK, BY LINGUISTIC GROUPS: 1910.

If the mother tongues be grouped as is common in discussions of immigration statistics, namely, into those of northwestern Europe and those of southern and eastern Europe, the former will include the English and Celtic, the Germanic, and the Scandinavian. These totals, it should be noted, include per-