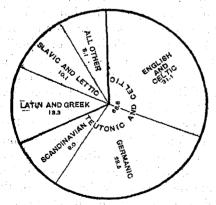

FOREIGN WHITE STOCK, BY PRINCIPAL MOTHER TONGUES: 1910.

FOREIGN WHITE STOCK, BY LINGUISTIC GROUPS: 1910.

If the mother tongues be grouped as is common in discussions of immigration statistics, namely, into those of northwestern Europe and those of southern and eastern Europe, the former will include the English and Celtic, the Germanic, and the Scandinavian. These totals, it should be noted, include per-

sons of Canadian birth or Canadian parentage, representing an immigration which was one or more generations removed from European origin before it reached the United States. The total for these three groups is 22,126,623, or more than two-thirds of the grand total, 32,243,382. This leaves for the languages of southern and eastern Europe only 10,116,759, or 31.5 per cent.

How small a factor the "new" immigration from southern and eastern Europe really is, up to the present time, may be better shown by comparing it with the total white population of the United States. Taking as 100 per cent the total white population of the United States in 1910 (81,731,957), the native white of native parentage constitutes 60.5 per cent and the three great linguistic groups of foreign stock from northwestern Europe constitute 27.1 per cent, making a total of 87.6 per cent. The elements from southern and eastern Europe, together with the Canadian French, constitute, therefore, less than 13 per cent of the total. To this total the two principal Latin mother tongues—the French and the Italian—contribute less than 5 per cent, and the two principal Slavic mother tongues—the Polish and the Bohemian—and the Yiddish, taken together, contribute also less than 5 per cent, leaving to all the remaining mother-tongue groups only about 3 per cent of the total.