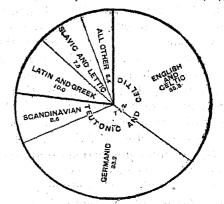

The principal linguistic groups that compose the foreign white stock in the United States—that is, the foreign born and the native of foreign parentage—are shown graphically in the diagrams on the next page.

## MOTHER TONGUE OF THE FOREIGN WHITE STOCK.

PRINCIPAL ELEMENTS OF FOREIGN WHITE STOCK, BY LINGUISTIC GROUPS: 1910.

TOTAL FOREIGN BORN: 13,345,545

TOTAL NATIVE, OF FOREIGN STOCK: 18,897,837

It is evident from the diagrams that the combined English and Celtic, Germanic, and Scandinavian mother tongues represent a much larger proportion of the second generation of foreign white stock than of the first generation, and that, conversely, the mother tongues of southern and eastern Europe represent a larger proportion of the foreign-born white than of the second generation, the native white of foreign stock.