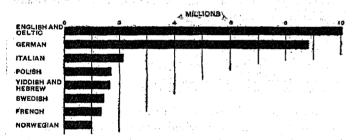

Perhaps the most interesting fact disclosed in these figures is the great numerical preponderance which is still held by the mother tongues of northwestern Europe as a whole, notwithstanding the high rank numerically which has been gained by a few individual mother tongues from eastern and southern Europeespecially the Italian, Polish, and Yiddish, which stand third, fourth, and fifth in rank. The English and Celtic group is the most largely represented in the foreign white stock of the United States. The number, 10,037,420, is considerably greater than that of German mother tongue, which was 8,817,271, or more than one-fourth (27.3 per cent) of the total foreign white stock of the United States, as reported in 1910. As mentioned above, Italian, Polish, and Yiddish come next in rank, but none of them numbers as much as one-fourth of the German. To these three mother tongues, intermediate in rank but considerable in numbers, may be added the Swedish, French, and Norwegian, all belonging to northwestern Europe except a portion of the French. No other mother tongue than the eight thus far enumerated represents as much as 2 per cent of the total of the

The eight major mother-tongue stocks already named account for 87.5 per cent of the total foreign white stock enumerated, as shown by the following statement, in which they are arranged in the order of their numerical importance:

| MOTHER TONGUE.                                                                                    | Number:<br>1910                                                                                       | Per cent<br>distribu-<br>tion.                         |
|---------------------------------------------------------------------------------------------------|-------------------------------------------------------------------------------------------------------|--------------------------------------------------------|
| English and Celtic <sup>1</sup> German Italian Polish Yiddish and Hebrew Swedish French Norwegian | 10,037,420<br>8,817,271<br>2,151,422<br>1,707,640<br>1,676,762<br>1,445,869<br>1,357,169<br>1,009,854 | 31.1<br>27.3<br>6.7<br>5.3<br>5.2<br>4.5<br>4.2<br>3.1 |
| Total, eight mother tongues. Other mother tongues. All mother tongues.                            | 28, 203, 407<br>4, 039, 975<br>32, 243, 382                                                           | 87.5<br>12.5<br>100.0                                  |

1 Includes persons reporting Irish, Scotch, or Welsh.

It will be noted that the English and Celtic and the German, taken together, contributed more than one-half (58.4 per cent) of the total. The preponderance of these two elements is more vividly shown in the two following diagrams: