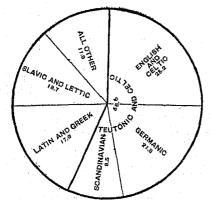

The principal linguistic groups that compose the foreign white stock in the United States—that is, the foreign born and the native of foreign parentage—are shown graphically in the diagrams on the next page.

## MOTHER TONGUE OF THE FOREIGN WHITE STOCK.

PRINCIPAL ELEMENTS OF FOREIGN WHITE STOCK, BY LINGUISTIC GROUPS: 1910.

TOTAL FOREIGN BORN: 13,345,545

TOTAL NATIVE, OF FOREIGN STOCK: 18,897,837

It is evident from the diagrams that the combined English and Celtic, Germanic, and Scandinavian mother tongues represent a much larger proportion of the second generation of foreign white stock than of the first generation, and that, conversely, the mother tongues of southern and eastern Europe represent a larger proportion of the foreign-born white than of the second generation, the native white of foreign stock.