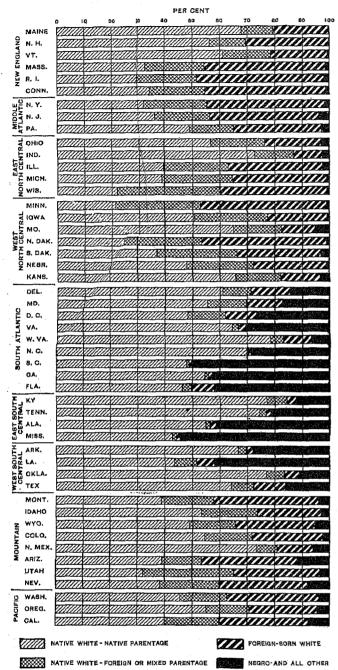

### DIVISIONS AND STATES.

Table 13, on page 1024, gives, by divisions, detailed statistics of the distribution of the foreign born by year of immigration, Table 14 on page 1025, gives percentages based on Table 13, and Table 15 gives statistics by states.

Table 3 gives, by divisions and states, the absolute numbers of foreign born reported as arriving during certain periods of immigration, Table 4 gives the percent distribution, and Table 5 summarizes the percentages, by divisions. Foreign-Born Population, by Year of Arrival in the United States, by Divisions and States: 1910.