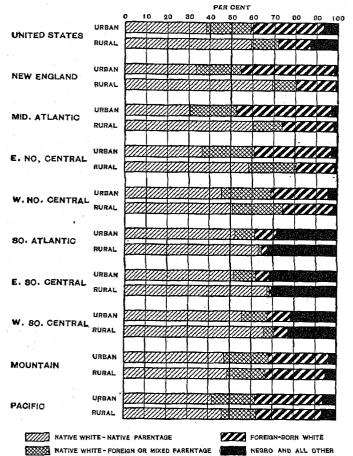

ons, specially enumerated but not distributed by age.
<sup>2</sup> Includes population of Indian Territory for 1900 but not for 1890 (see Note 1).

### URBAN AND RURAL COMMUNITIES.

Table 12 shows, for each geographic division, the number of males 21 years of age and over in 1910, in urban 1 and rural communities, respectively, classified according to color or race, nativity, and parentage. It also presents similar statistics for urban communities, classified according to their size. The percentages formed by the several color or race, nativity, and parentage classes are also given in the table, and are shown graphically for urban and rural communities in the following diagram.

Color or Race, Nativity, and Parentage of Males 21 Years OF AGE AND OVER IN URBAN AND RURAL COMMUNITIES: 1910.



In the United States as a whole males 21 years of age and over formed in 1910 a larger proportion of the total population in urban than in rural communities— 31.3 per cent as compared with 27.7 per cent. This difference is not due to a greater preponderance of males over females in the total population of urban as compared with rural communities, but is due rather to differences between the two classes of communities with respect to age distribution.

In the United States as a whole there is a slight progressive increase in the proportion of males of voting age in the total population with increase in the size of urban communities. In cities of 2,500 to 10,000 inhabitants males of that age formed, in 1910, 30.6 per cent of the population; in cities of 10,000 to 25,000 inhabitants, 31.1 p