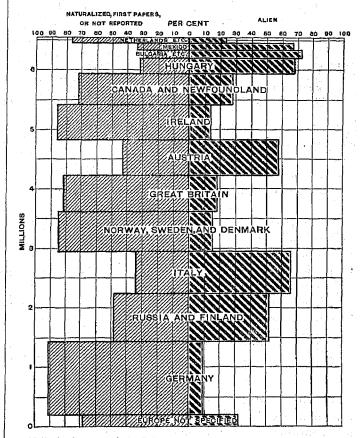

shown graphically in the diagram in the next column.

#### DIVISIONS AND STATES.

Table 26 shows, by geographic divisions, the statistics as to the citizenship of foreign-born males 21 years of age and over, classified according to color or race. Because of the small importance of the nonwhite foreign-born population, discussion of the differences among the divisions with respect to citizenship may best be presented in connection with tables dealing only with the whites.

Table 27 shows, by divisions and states, for 1910 and 1900, the distribution of foreign-born white males 21 years of age and over according to citizenship.

ration in the result care in the good of the original Control Line and

FOREIGN-BORN WHITE MALES 21 YEARS OF AGE AND OVER BY CITIZENSHIP AND COUNTRY OF BIRTH: 1910.



Netherlands, etc., includes Belgium and Luxemburg. Bulgaria, etc., includes Greece, Montenegro, Roumania, Servia, and Turkey in Europe. Europe not specified includes France, Portugal, Spain, and Switzerland.

There is reason to believe that much the larger proportion of those for whom no report as to citizenship was secured were aliens. Nevertheless, on account of the very considerable variations among the divisions and states in the relative numbers of those for whom there were no reports regarding citizenship, comparisons of the percentages for those reported as naturalized, as having taken out first papers, and as aliens are somewhat unsatisfactory.

It is evident from the table, however, that in those geographic divisions and states in which a large part of the foreign-born populatio