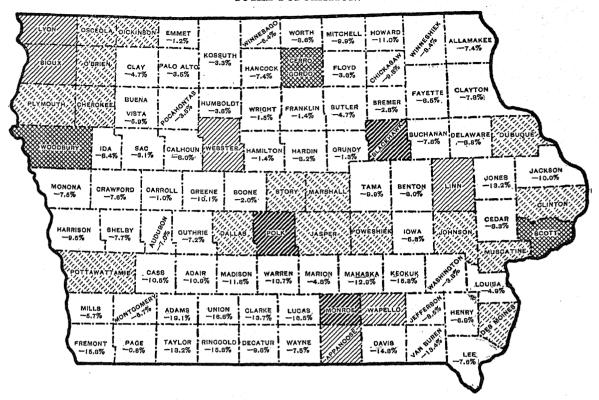

The maps on page 583 show the increase or decrease in the total and the rural population, respectively, of each county of Iowa during the last decade. In the counties shown in white the population decreased; for the other counties the different rates of increase are indicated by differences in shading.

#### PER CENT OF INCREASE OR DECREASE OF POPULATION OF IOWA, BY COUNTIES: 1900-1910.

In case of decrease the per cent is inserted under the county name.

#### TOTAL POPULATION.