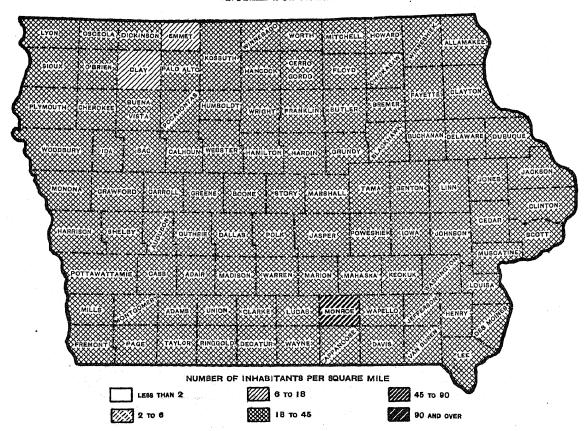

The density of population is given by counties in Table I of Chapter 2 and in the maps on page 584, both for the entire population and for that living in rural territory, excluding in the latter case the population of places of 2,500 or more, but not excluding the land area of such places.

Kossuth County, with 973 square miles, has the largest area, and Dickinson County, with 376 square miles, has the smallest area. Polk County, containing the city of Des Moines, has the highest density of any county, namely, 189.8 persons per square mile, while Dickinson County, with 21.6 persons per square mile, has the lowest density.

## RURAL POPULATION.

Rural population is defined as that residing outside of incorporated places having 2,500 inhabitants or more. (584)