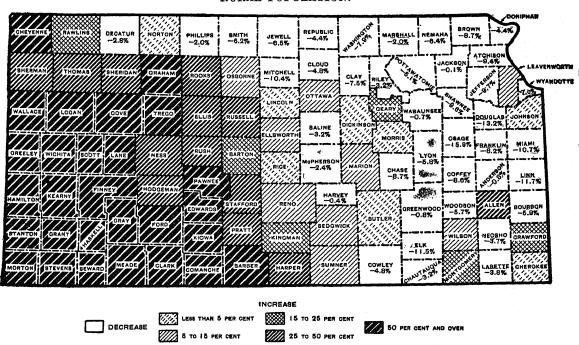

The maps on page 583 show the increase or decrease in the total and the rural population, respectively, of each county of Iowa during the last decade. In the counties shown in white the population decreased; for the other counties the different rates of increase are indicated by differences in shading.

#### RURAL POPULATION.

Rural population is defined as that residing outside of incorporated places having 2,500 inhabitants or more. (583)