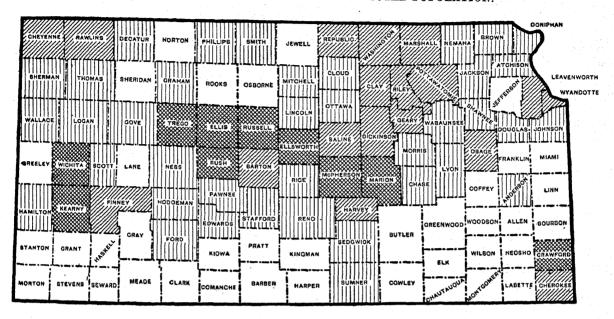

#### PER CENT OF INCREASE OR DECREASE OF POPULATION OF IOWA, BY COUNTIES: 1900-1910.

In case of decrease the per cent is inserted under the county name.

#### RURAL POPULATION.

Rural population is defined as that residing outside of incorporated places having 2,500 inhabitants or more. (583)