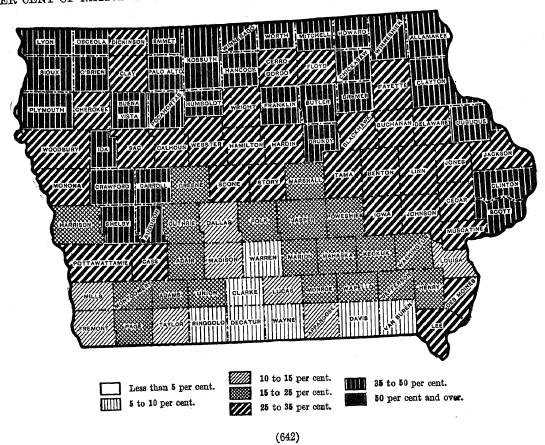

# DENSITY OF POPULATION OF IOWA, BY COUNTIES: 1910.

TOTAL POPULATION.

## RURAL POPULATION.

Rural population is defined as that residing outside of incorporated places having 2,500 inhabitants or more. (584)