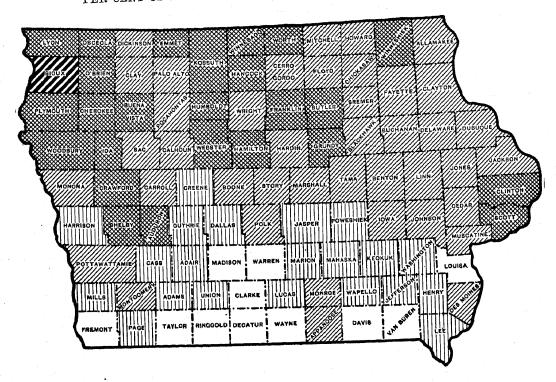

#### PER CENT OF INCREASE OR DECREASE OF POPULATION OF IOWA, BY COUNTIES: 1900-1910.

In case of decrease the per cent is inserted under the county name.

#### TOTAL POPULATION.