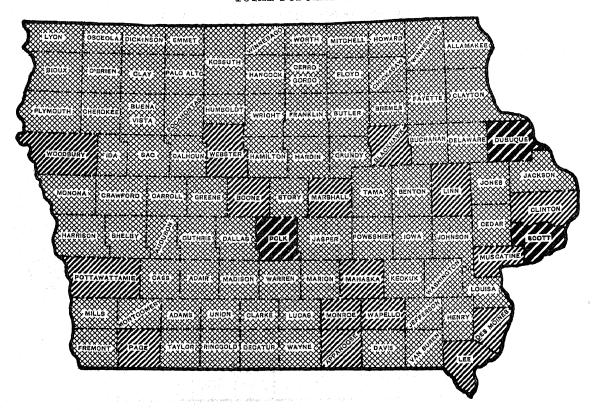

The density of population is given by counties in Table I of Chapter 2 and in the maps on page 584, both for the entire population and for that living in rural territory, excluding in the latter case the population of places of 2,500 or more, but not excluding the land area of such places.

Kossuth County, with 973 square miles, has the largest area, and Dickinson County, with 376 square miles, has the smallest area. Polk County, containing the city of Des Moines, has the highest density of any county, namely, 189.8 persons per square mile, while Dickinson County, with 21.6 persons per square mile, has the lowest density.

# DENSITY OF POPULATION OF IOWA, BY COUNTIES: 1910.

TOTAL POPULATION.