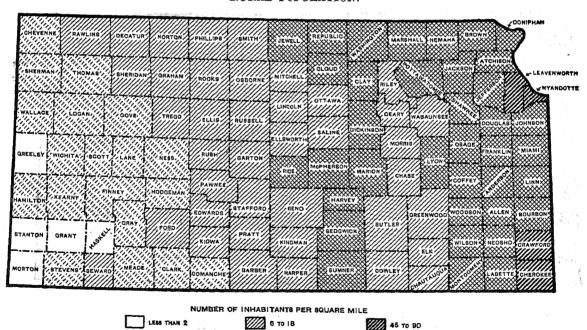

# DENSITY OF POPULATION OF IOWA, BY COUNTIES: 1910.

TOTAL POPULATION.

Density of population.—The total land area of the state is 55,586 square miles. The average number of persons to the square mile is 40; in 1900 and 1890 it was 40.2 and 34.4, respectively. The average number per square mile for the United States as a whole in 1910 was 30.9.

Kossuth County, with 973 square miles, has the largest area, and Dickinson County, with 376 square miles, has the smallest area. Polk County, containing the city of Des Moines, has the highest density of any county, namely, 189.8 persons per square mile, while Dickinson County, with 21.6 persons per square mile, has the lowest density.