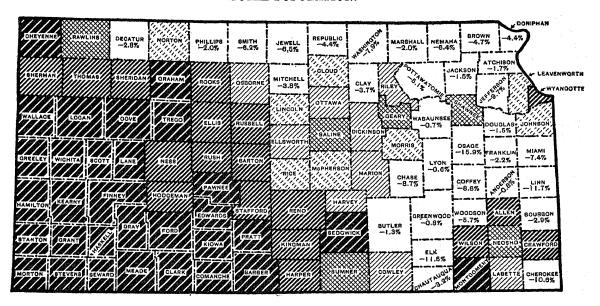

The maps on page 583 show the increase or decrease in the total and the rural population, respectively, of each county of Iowa during the last decade. In the counties shown in white the population decreased; for the other counties the different rates of increase are indicated by differences in shading.

#### PER CENT OF INCREASE OR DECREASE OF POPULATION OF IOWA, BY COUNTIES: 1900-1910.

In case of decrease the per cent is inserted under the county name.

#### TOTAL POPULATION.