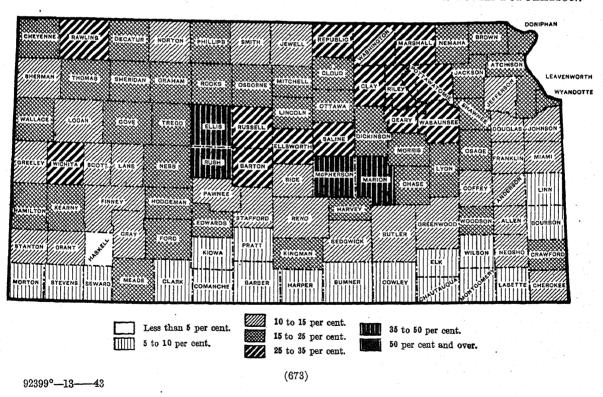

The maps on page 583 show the increase or decrease in the total and the rural population, respectively, of each county of Iowa during the last decade. In the counties shown in white the population decreased; for the other counties the different rates of increase are indicated by differences in shading.