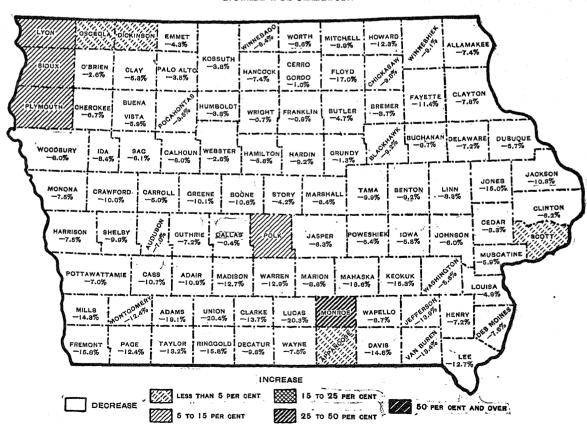

The maps on page 583 show the increase or decrease in the total and the rural population, respectively, of each county of Iowa during the last decade. In the counties shown in white the population decreased; for the other counties the different rates of increase are indicated by differences in shading.

#### RURAL POPULATION.

Rural population is defined as that residing outside of incorporated places having 2,500 inhabitants or more. (583)