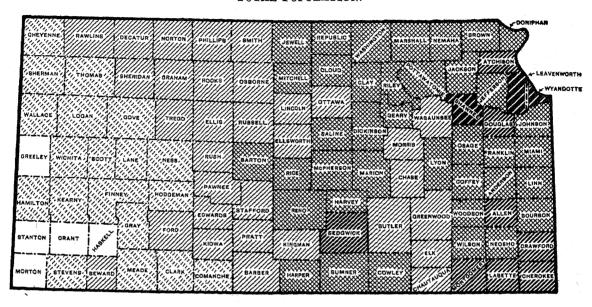

#### PER CENT OF INCREASE OR DECREASE OF POPULATION OF IOWA, BY COUNTIES: 1900-1910.

In case of decrease the per cent is inserted under the county name.

#### TOTAL POPULATION.