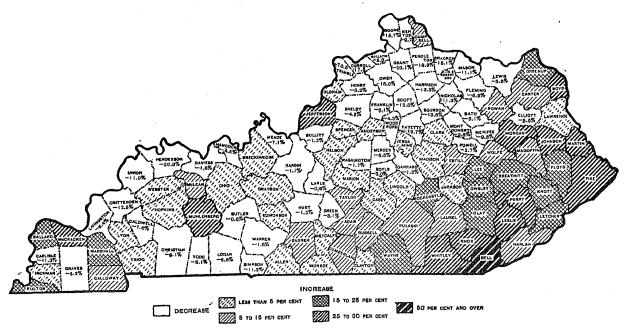

The maps on page 704 show the increase or decrease in the total and the rural population, respectively, of each county of Kentucky during the last decade. In the counties shown in white the population decreased; for the other counties the different rates of increase are indicated by differences in shading.

#### RURAL POPULATION.

Rural population is defined as that residing outside of incorporated places having 2,500 inhabitants or more.