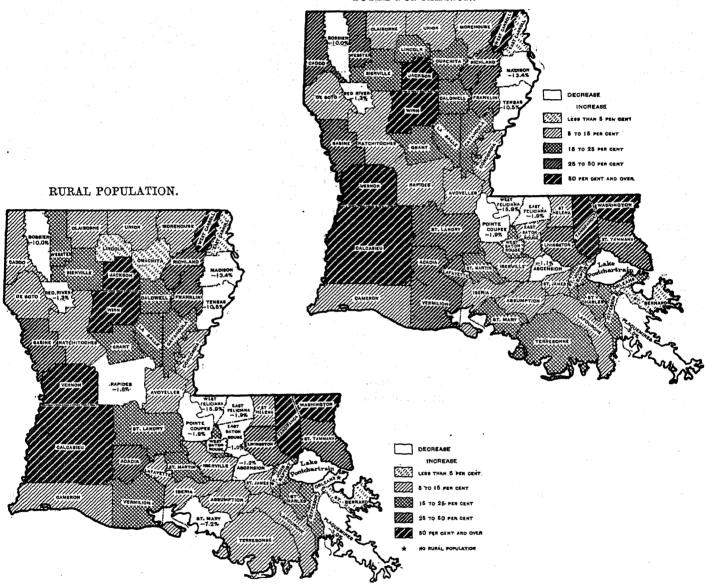

The maps on page 704 show the increase or decrease in the total and the rural population, respectively, of each county of Kentucky during the last decade. In the counties shown in white the population decreased; for the other counties the different rates of increase are indicated by differences in shading.

#### RURAL POPULATION.

Rural population is defined as that residing outside of incorporated places having 2,500 inhabitants or more.