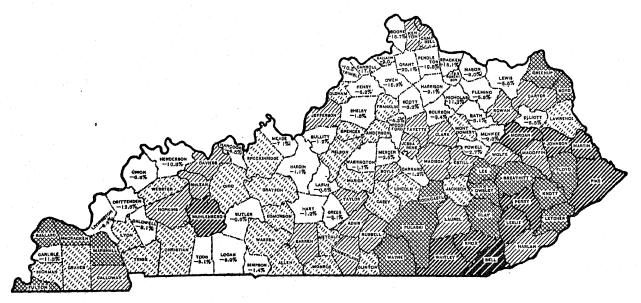

The maps on page 704 show the increase or decrease in the total and the rural population, respectively, of each county of Kentucky during the last decade. In the counties shown in white the population decreased; for the other counties the different rates of increase are indicated by differences in shading.

# PER CENT OF INCREASE OR DECREASE OF POPULATION OF KENTUCKY, BY COUNTIES: 1900-1910.

In ease of decrease the per cent is inserted under the county name.

#### TOTAL POPULATION.