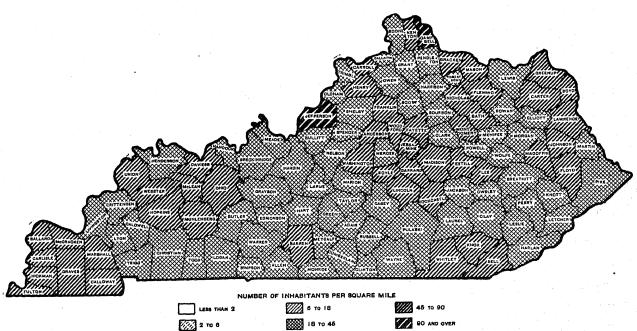

Density of population.—The total land area of the state is 40,181 square miles. The average number of persons to the square mile in 1910 was 57; in 1900 and 1890 it was 53.4 and 46.3, respectively. The average number per square mile for the United States as a whole in 1910 was 30.9. In density of population Kentucky ranks twelfth among the states.

The density of population is given by counties in Table I of Chapter 2 and in the maps on page 705, both for the entire population and for that living in rural territory, excluding in the latter case the population of places of 2,500 inhabitants or more, but not excluding the land area of such places.

Pike and Pulaski Counties, each having an area of 779 square miles, are the largest counties; Gallatin and Robertson Counties, with 109 square miles each, are the smallest counties. Jefferson County, containing Louisville city, has the highest density of any county, namely, 679.4 persons per square mile, while Harlan County, with 22.1 persons per square mile, has the lowest density.

## DENSITY OF POPULATION OF KENTUCKY, BY COUNTIES: 1910.

TOTAL POPULATION.