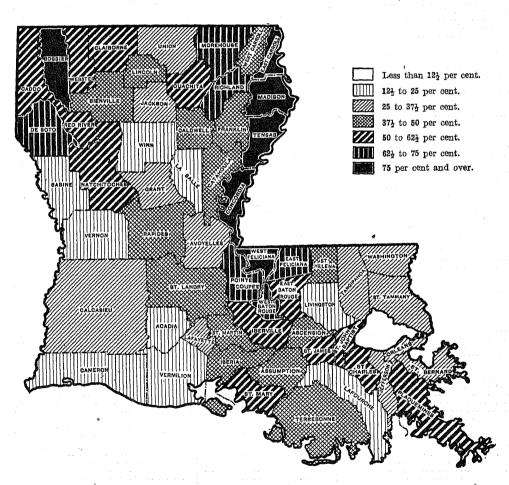

The maps on page 704 show the increase or decrease in the total and the rural population, respectively, of each county of Kentucky during the last decade. In the counties shown in white the population decreased; for the other counties the different rates of increase are indicated by differences in shading.

# PER CENT OF INCREASE OR DECREASE OF POPULATION OF KENTUCKY, BY COUNTIES: 1900-1910.

In ease of decrease the per cent is inserted under the county name.

#### TOTAL POPULATION.