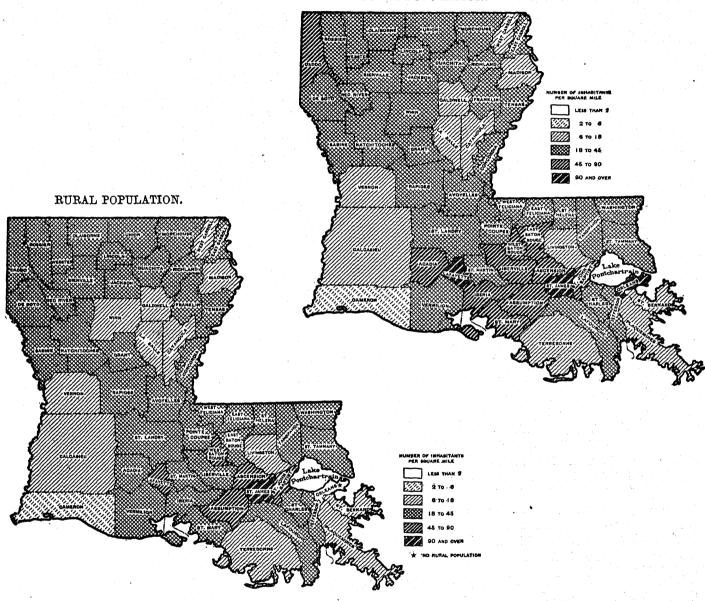

The density of population is given by counties in Table I of Chapter 2 and in the maps on page 705, both for the entire population and for that living in rural territory, excluding in the latter case the population of places of 2,500 inhabitants or more, but not excluding the land area of such places.

#### RURAL POPULATION.

Rural population is defined as that residing outside of incorporated places having 2,500 inhabitants or more.

92399°—13——45

(705)

TABLE 1 .- POPULATION OF MINOR CIVIL DIVISIONS: 1910, 1900, AND 1890.