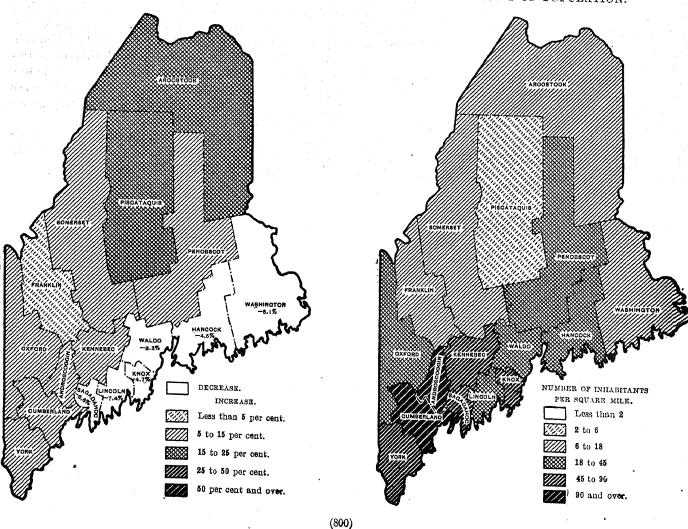

The maps on page 704 show the increase or decrease in the total and the rural population, respectively, of each county of Kentucky during the last decade. In the counties shown in white the population decreased; for the other counties the different rates of increase are indicated by differences in shading.

Density of population.—The total land area of the state is 40,181 square miles. The average number of persons to the square mile in 1910 was 57; in 1900 and 1890 it was 53.4 and 46.3, respectively. The average number per square mile for the United States as a whole in 1910 was 30.9. In density of population Kentucky ranks twelfth among the states.

The density of population is given by counties in Table I of Chapter 2 and in the maps on page 705, both for the entire population and for that living in rural territory, excluding in the latter case the population of places of 2,500 inhabitants or more, but not excluding the land area of such places.

Pike and Pulaski Counties, each having an area of 779 square miles, are the largest counties; Gallatin and Robertson Counties, with 109 square miles each, are the smallest counties. Jefferson County, containing Louisville city, has the highest density of any county, namely, 679.4 persons per square mile, while Harlan County, with 22.1 persons per square mile, has the lowest density.