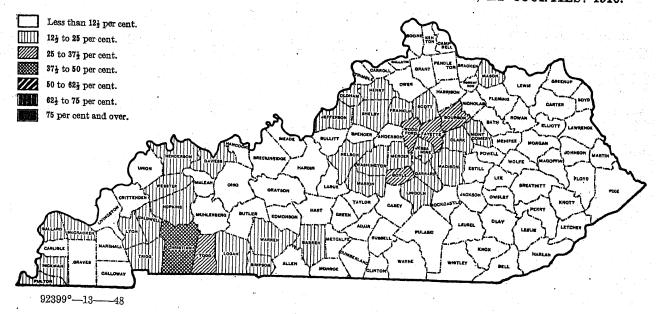

The maps on page 704 show the increase or decrease in the total and the rural population, respectively, of each county of Kentucky during the last decade. In the counties shown in white the population decreased; for the other counties the different rates of increase are indicated by differences in shading.

The density of population is given by counties in Table I of Chapter 2 and in the maps on page 705, both for the entire population and for that living in rural territory, excluding in the latter case the population of places of 2,500 inhabitants or more, but not excluding the land area of such places.

## DENSITY OF POPULATION OF KENTUCKY, BY COUNTIES: 1910.

TOTAL POPULATION.