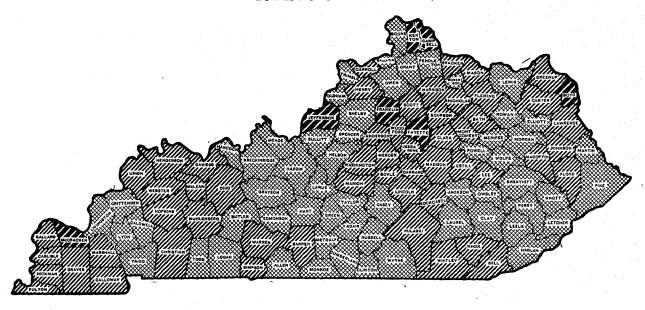

## DENSITY OF POPULATION OF KENTUCKY, BY COUNTIES: 1910.

TOTAL POPULATION.

#### RURAL POPULATION.

Rural population is defined as that residing outside of incorporated places having 2,500 inhabitants or more.

92399°—13——45

(705)

TABLE 1 .- POPULATION OF MINOR CIVIL DIVISIONS: 1910, 1900, AND 1890.