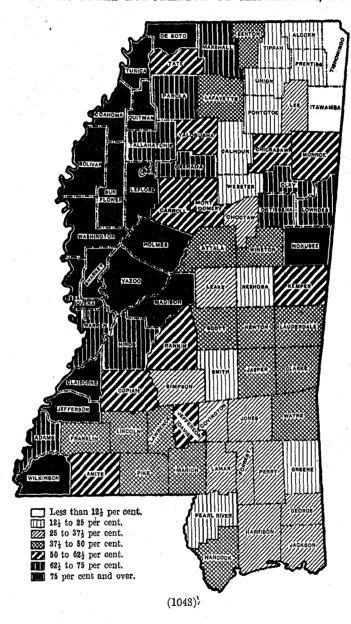

The density of population is given by counties in Table I of Chapter 2 and in the maps on page 963, both for the entire population and for that living in rural territory, excluding in the latter case the population of places of 2,500 inhabitants or more, but not excluding the land area of such places.

St. Louis County, with 6,503 square miles, has the largest area, and Ramsey County, with 161 square miles, has the smallest area. Ramsey County, containing the city of St. Paul, has the highest density of any county, namely, 1,389.3 persons per square mile, while Cook County has the lowest density, namely, 0.9.

Rural population is defined as that residing outside of incorporated places having 2,500 inhabitants or more.

RURAL POPULATION. DENSITY OF POPULATION OF MINNESOTA, BY COUNTIES: 1910. TOTAL POPULATION. (963)

Rural population is defined as that residing outside of incorporated places having 2,500 inhabitants or more.