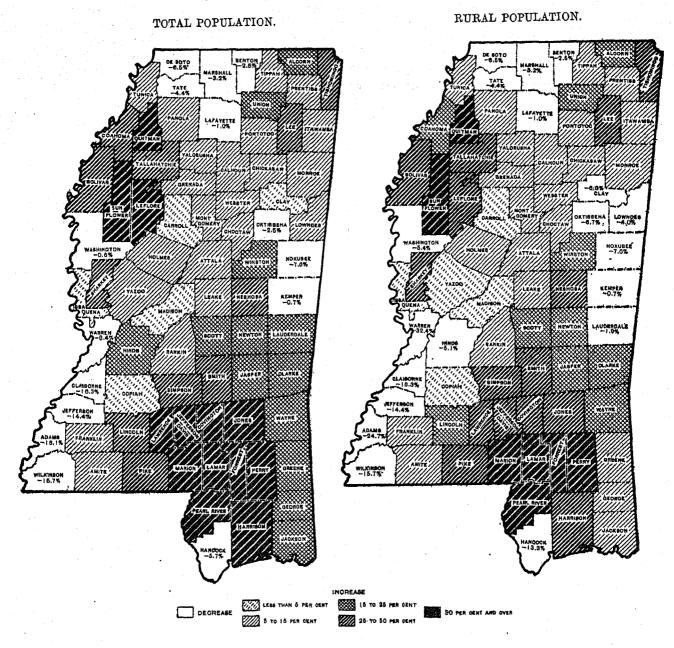

The maps on page 962 show the increase or decrease in the total and the rural population, respectively, of

each county of Minnesota during the last decade. In the counties shown in white the population decreased; for the other counties the different rates of increase are indicated by differences in shading.

92399°-13--61

PER CENT OF INCREASE OR DECREASE OF POPULATION OF MINKESOTA, BY COUNTIES: 1900-1910.

In case of decrease the per cent is inserted under the county name.

RURAL POPULATION. DOUGLAS -4.0% OTTER TAIL 5 to 16 MER CENT TOTAL POPULATION. MORMAN -0.02% (962)