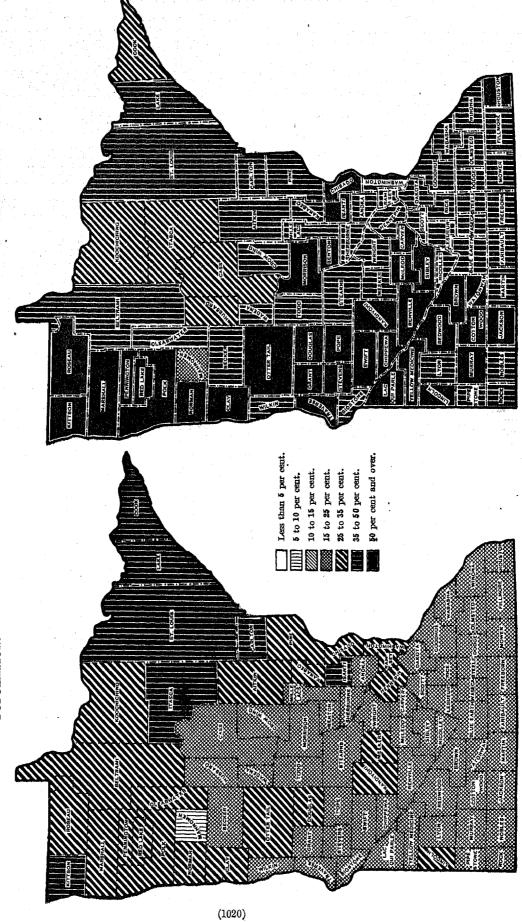

The maps on page 962 show the increase or decrease in the total and the rural population, respectively, of

each county of Minnesota during the last decade. In the counties shown in white the population decreased; for the other counties the different rates of increase are indicated by differences in shading.

The density of population is given by counties in Table I of Chapter 2 and in the maps on page 963, both for the entire population and for that living in rural territory, excluding in the latter case the population of places of 2,500 inhabitants or more, but not excluding the land area of such places.

St. Louis County, with 6,503 square miles, has the largest area, and Ramsey County, with 161 square miles, has the smallest area. Ramsey County, containing the city of St. Paul, has the highest density of any county, namely, 1,389.3 persons per square mile, while Cook County has the lowest density, namely, 0.9.