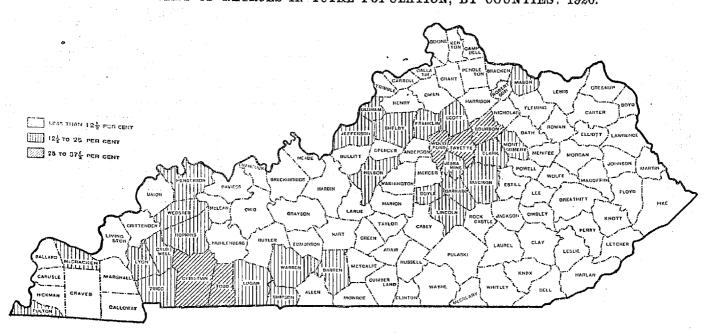

| 5,412<br>7,512                                                            | 6,200<br>8,034                                                                           | 4,072<br>5,541                                                                        | 4,560<br>5,941                                                                        | 70<br>166                                                | 37<br>113                                                 | 1,269<br>1,804                                                                   | 1,603<br>1,980                                                              |

# PER CENT OF NEGROES IN TOTAL POPULATION, BY COUNTIES: 1920.



TABLE 9.—COMPOSITION AND CHARACTERISTICS OF THE POPULATION, FOR COUNTIES: 1920.

[Parts of Pulaski, Wayne, and Whitley Counties taken to form McCreary since 1910. For detailed notes concerning changes in boundaries, see bulletin on Number of Inhabitants, Table 1.]

| SUBJECT.                                                                                                                                                                                                                                                                                                                                                                                                                                                                            | THE STATE.