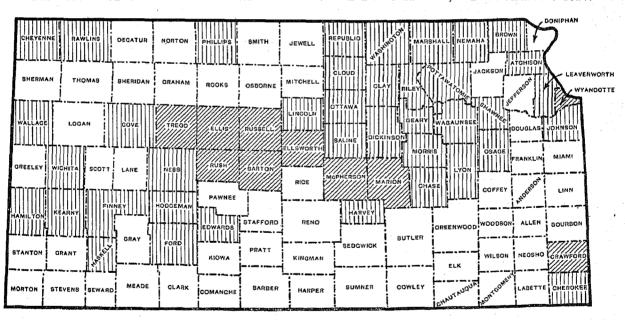

#### CONTENTS.

| SUMMARY TABLES. 2 Page 1981                                                                                                                                                      | ge. | DETAILED TABLES. P                                                                                                       | age |
|----------------------------------------------------------------------------------------------------------------------------------------------------------------------------------|-----|--------------------------------------------------------------------------------------------------------------------------|-----|
| <ol> <li>Color or race, nativity, parentage, and sex, for the state and urban and rural<br/>population: 1920, 1910, and 1900.</li> </ol>                                         | 2   | 9. Composition and characteristics of the population, for counties: 1920.                                                |     |
| 2. School attendance, for the state and urban and rural population: 1920 and                                                                                                     |     | <ol> <li>Composition and characteristics of the population, for cities of 10,000 or<br/>more: 1920.</li> </ol>           | . 1 |
| 1910                                                                                                                                                                             | 3   | 11. Composition and characteristics of the population, for places of 2,500 to 10,000: 1920.                              | , 2 |
| <ol> <li>Illiteracy, for the state and urban and rural population; 1920 and 1910</li> <li>Population 21 years of age and over, by sex, class of population, and citi-</li> </ol> | 4   | <ol> <li>Country of birth of the foreign-born white, for counties and for cities of<br/>10,000 or more: 1920.</li> </ol> | ſ   |
| zenship, for the state: 1920 and 1910.  6. Country of birth of foreign-born white, for state and principal cities: 1920                                                          | 5   | <ol> <li>Composition and characteristics of the population, for wards of cities of<br/>50,000 or more; 1920.</li> </ol>  | £   |
| 7. Indians, Chinese, and Japanese, for counties and cities: 1920, 1910, and 1900.                                                                                                | 5   | MAP.                                                                                                                     | 4   |
| 8. Age, for cities of 10,000 or more: 1920                                                                                                                                       | 6   | Per cent of foreign-born white in total population, by counties: 1920                                                    |     |