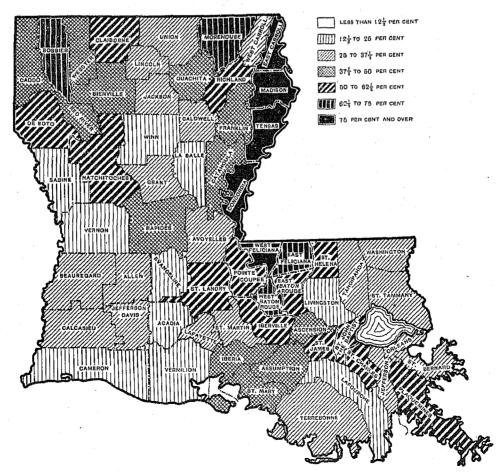

| 11,692<br>14,453                                                                            | 12,007<br>13,752                                                                            | 6,770<br>8,463                                                                              | 6,345<br>7,375                                                                      | 399<br>687                                                     | 308<br>495                                                     | 4,514<br>5,287                                                | 5,353<br>5,881                                                              |

PER CENT OF NEGROES IN TOTAL POPULATION, BY PARISHES: 1920.



TABLE 9.—COMPOSITION AND CHARACTERISTICS OF THE POPULATION, FOR PARISHES: 1920.

[Parts of Calcasion and St. Landry taken to form new counties since 1910. For detailed notes concerning changes in boundaries, see bulletin on Number of Inhabitants, Table 1.]

[Per cent not shown where base is less than 100.]

|                                                                                                                                                                                                                                                                                                                                                                                                                                                                                      | THE