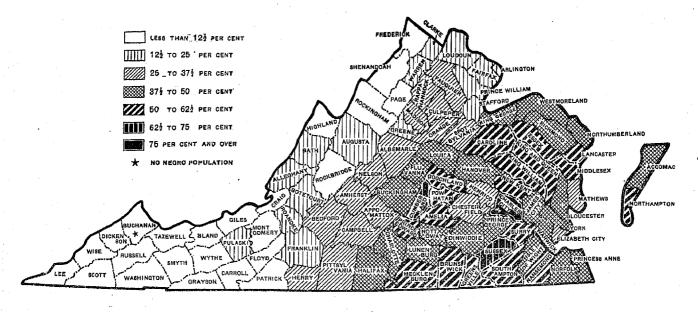

#### CONTENTS.

| SUMMARY TABLES.                                                                | Page, | 1   | DETAILED TABLES.                                                              | Page |
|--------------------------------------------------------------------------------|-------|-----|-------------------------------------------------------------------------------|------|
| 1. Color or race, nativity, parentage, and sex, for the state and urban and    | raral | :   | 9. Composition and characteristics of the population, for counties and inde   | 3-   |
| population: 1920, 1910, and 1900.                                              | 2     | i.  | pendent cities: 1920                                                          |      |
| 2. School attendance, for the state and urban and rural population: 1920       | and - | 1   | 10. Composition and characteristics of the population, for cities of 10,000 c | or   |
| 1910                                                                           | 2     | - ( | more: 1920                                                                    | . 20 |
| 3. Age, for the state and urban and rural population: 1920 and 1910            |       |     | 11. Composition and characteristics of the population, for places of 2,500 t  | ю    |
| 4. Illiteracy, for the state and urban and rural population: 1920 and 1910.    | 4     | Î   | 10,000: 1920                                                                  | . 2  |
| 5. Population 21 years of age and over, by sex, class of population, and cit   | izen- | i   | 12. Country of birth of the foreign-born white, for counties and independen   | ıt   |
| ship, for the state: 1920 and 1910                                             | 5     | i   | eities: 1920                                                                  | . 2  |
| 6. Country of birth of foreign-born white, for state and principal cities: 192 | 205   | 1   | 13. Composition and characteristics of the population, for wards of cities of | ρf   |
| 7. Indians, Chinese, and Japanese, for countles and independent cities:        | 1920, |     | 50,000 or more: 1920                                                          | . 24 |
| 1910, and 1900                                                                 | 5     | 1   | MAP.                                                                          |      |
| 8. Age, for cities of 10,000 or more: 1920                                     | 6     | i   | Per cent of Negroes in total population, by counties: 1920                    | . 2  |