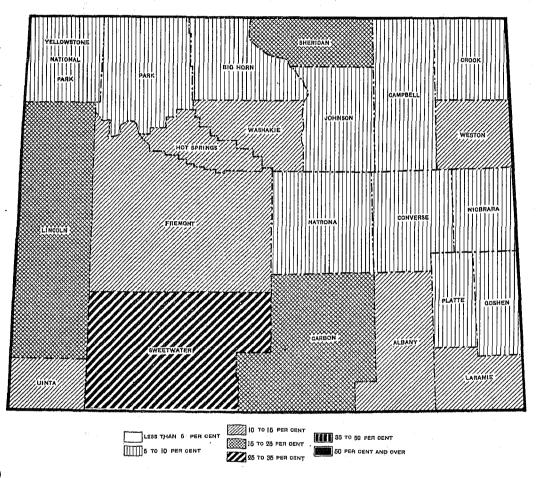

#### CONTENTS.

| SUMMARY TABLES.                                                                | Page, | 1   | DETAILED TABLES.                                                              | Page |
|--------------------------------------------------------------------------------|-------|-----|-------------------------------------------------------------------------------|------|
| 1. Color or race, nativity, parentage, and sex, for the state and urban and    | raral | :   | 9. Composition and characteristics of the population, for counties and inde   | 3-   |
| population: 1920, 1910, and 1900.                                              | 2     | i.  | pendent cities: 1920                                                          |      |
| 2. School attendance, for the state and urban and rural population: 1920       | and - | 1   | 10. Composition and characteristics of the population, for cities of 10,000 c | or   |
| 1910                                                                           | 2     | - ( | more: 1920                                                                    | . 20 |
| 3. Age, for the state and urban and rural population: 1920 and 1910            |       |     | 11. Composition and characteristics of the population, for places of 2,500 t  | ю    |
| 4. Illiteracy, for the state and urban and rural population: 1920 and 1910.    | 4     | Î   | 10,000: 1920                                                                  | . 2  |
| 5. Population 21 years of age and over, by sex, class of population, and cit   | izen- | i   | 12. Country of birth of the foreign-born white, for counties and independen   | ıt   |
| ship, for the state: 1920 and 1910                                             | 5     | i   | eities: 1920                                                                  | . 2  |
| 6. Country of birth of foreign-born white, for state and principal cities: 192 | 205   | 1   | 13. Composition and characteristics of the population, for wards of cities of | ρf   |
| 7. Indians, Chinese, and Japanese, for countles and independent cities:        | 1920, |     | 50,000 or more: 1920                                                          | . 24 |
| 1910, and 1900                                                                 | 5     | 1   | MAP.                                                                          |      |
| 8. Age, for cities of 10,000 or more: 1920                                     | 6     | i   | Per cent of Negroes in total population, by counties: 1920                    | . 2  |