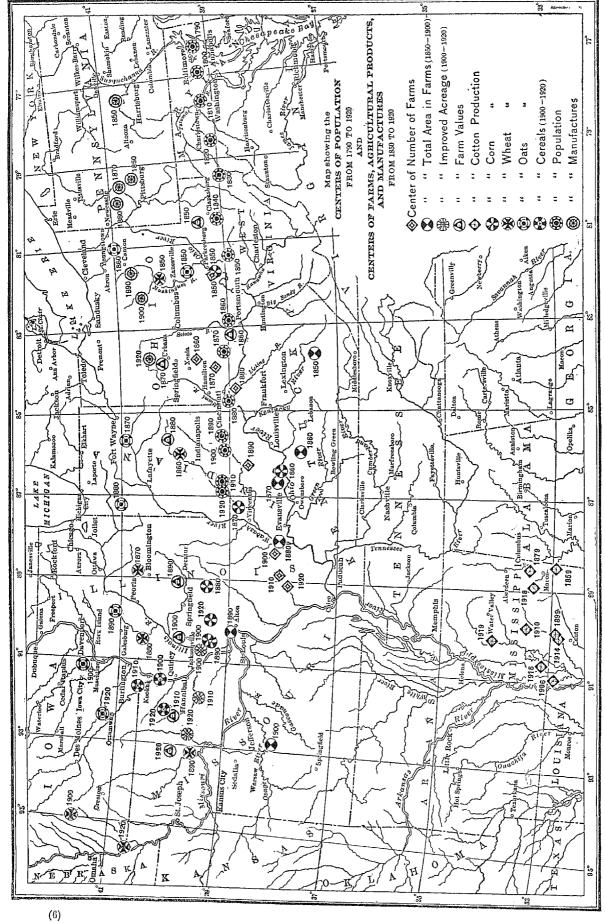

| 9, 197                                                                    | 5,050<br>740<br>19,344<br>ng indivi                                                      | 2, 0                                                           | 993<br>31,748                                                                             | 13,329<br>1,885<br>163,770                                                                     | 0, 4<br>0, 1<br>5, 2                                             | 5:<br>5:<br>5:                         |

<sup>&</sup>lt;sup>6</sup> Includes 488 females. <sup>6</sup> Less than one-tenth of 1 per cent.

B Includes 2 establishments in Mississippi.

<sup>\*</sup> These statistics relate to the calendar year 1919.



Norn.—The centers for manufactures and for all crops except cotton are based on data for the year preceding the census year indicated on the map; for the centers of cotton production the exact dates are shown on the map.

#### CALIFORNIA.

#### NUMBER AND DISTRIBUTION OF INHABITANTS.

Population of the state.—According to the Fourteenth Census, taken as of January 1, 1920, the population of California is 3,426,861, which represents an increase of 1,049,312, or 44.1 per cent, since 1910. During the same period the population of the United

States increased by 14.9 per cent. The following summary shows the population of the state from 1850 to 1920, inclusive, with the number and per cent of increase for each decade, in comparison with the per cent of increase for the United States as a who