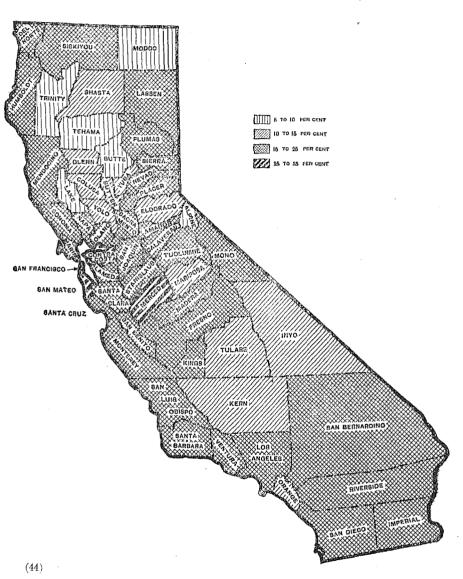

<br>414<br>220<br>342                                             | 33<br>783<br>155<br>500                                                             | 361<br>97<br>401                                                              | 125<br>724<br>192<br>733                                                              | 32<br>483<br>218<br>590                                             | 78<br>408<br>203<br>1,005                                                     | 71<br>424<br>183<br>745                                                                | 149<br>340<br>201<br>674                                                      | 1,418<br>333<br>465<br>629                                                          |

PER CENT OF FOREIGN-BORN WHITE IN TOTAL POPULATION, BY COUNTIES: 1920.



Table 14.—AGE, BY QUINQUENNIAL PERIODS, WITH SINGLE YEARS FOR PERSONS UNDER 25, FOR THE STATE: 1920.

|                                                                                                    |                                                |                                                                       |                                                                |                                                                       | STA                                                                                                            | TE: 1920                                                       | J.<br>                                                       |                                                                     |