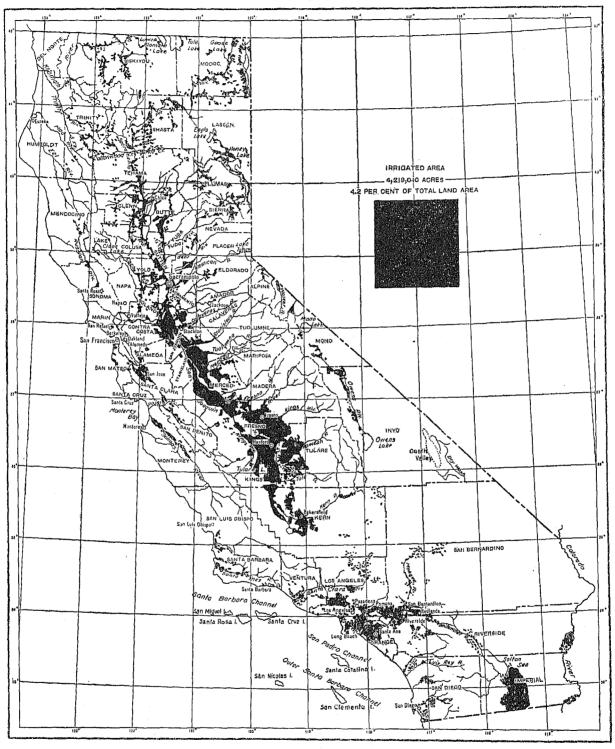

| -40.1 $-39.8$                  |
| Number of pumped wells. gallons per minute.                                                                     | 25, 401<br>10, 608, 476                                  | 10, 724<br>4, 119, 575                                   | 14,677<br>6,488,901                                        | 136. 9<br>157. 5               |
| Number of pumping plants.  Engine capacity. horsepower.  Pump capacity gallons per minute.  Average lift. feet. | 21, 561<br>386, 200<br>16, 773, 692<br>41                | 9, 297<br>128, 143<br>5, 276, 298<br>( <sup>2</sup> )    | 12, 264<br>258, 057<br>11, 497, 394<br>41                  | 131. 9<br>201. 4<br>217. 9     |

## **CALIFORNIA**

APPROXIMATE LOCATION AND EXTENT OF IRRIGATED LAND.



#### EXPLANATION OF TERMS.

Farms irrigated.—The number of "farms irrigated" is the number on which irrigation is practiced, and for the purposes of this inquiry a "farm" is defined as for the general census of agriculture; that is, to be classed as a farm an establishment either must be 3 acres in extent or must have produced crops to the value of \$250 in 1919, or must have required for its agricultural operations the continuous services of at least one person. "Number of farms irrigated" as used in this report and in that of 1910, is equivalent to the term "number of irrigators" used in census reports on irrigation previous to 1910.

Irrigation enterprise.—An "enterprise" is an independent irrigation establishment and includes the works for supplying water and the land to which water