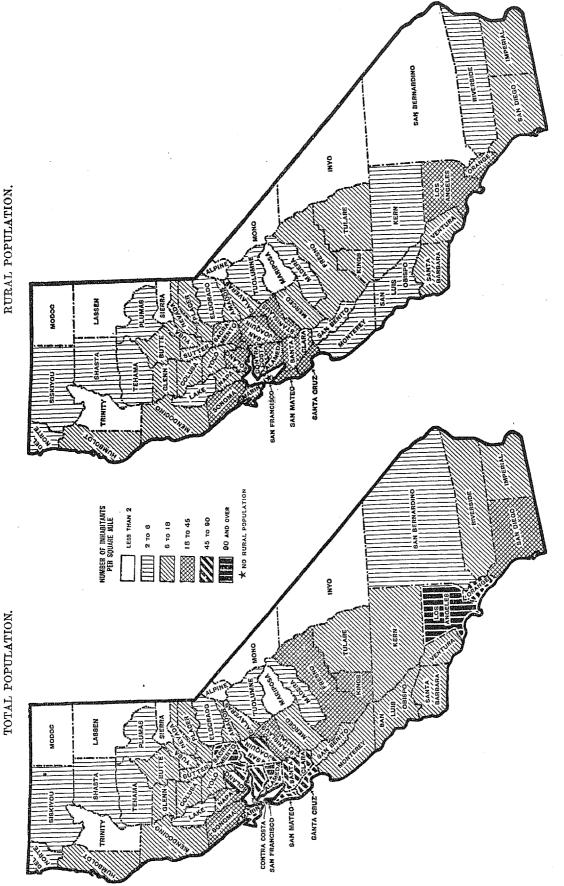

| 907,810<br>153,052<br>754,758           | 76                   | 707, 354<br>90, 748<br>616, 606          | 32. 0<br>5. 1<br>26. 9       | 38. 2<br>6. 4<br>31. 7       | 47. 6<br>6. 1<br>41. 5       |

<sup>&</sup>lt;sup>1</sup> Includes one city not returned separately.

PER CENT OF INCREASE OR DECREASE OF POPULATION OF CALIFORNIA, BY COUNTIES: 1910-1920.

Eural population is defined as that residing outside of incorporated places having 2,500 inhabitants or more.

RUBAL POPULATION.

SO PER CENT AND OVER THE LESS THAN 5 PER CENT 25 TO 50 PER CENT 15 TO 25 PER CENT TOTAL POPULATION. BANTA CRU

DENSITY OF POPULATION OF CALIFORNIA, BY COUNTIES: 1920.

Rural population is defined as that residing outside of incorporated places having 2,500 inhabitants or more.

TOTAL POPULATION.



#### NUMBER AND DISTRIBUTION.

#### TABLE 1.—AREA AND POPULATION OF COUNTIES: 1850 TO 1920.

[In computing the increase from 1890 to 1900 for certain counties the population of Indian reservations in 1900 has been deducted from the total population of the county in order to make it comparable with the total for 1890, which does not include the population of Indian reservations. The population thus deducted in the several counties was as follows: Humboldt, 1,112; Mendocino, 599; San Diego, 817; Tulare, 143.]

[A minus sign (-) denotes decrease.]

|                                                                                                            |                                           |                                                      |