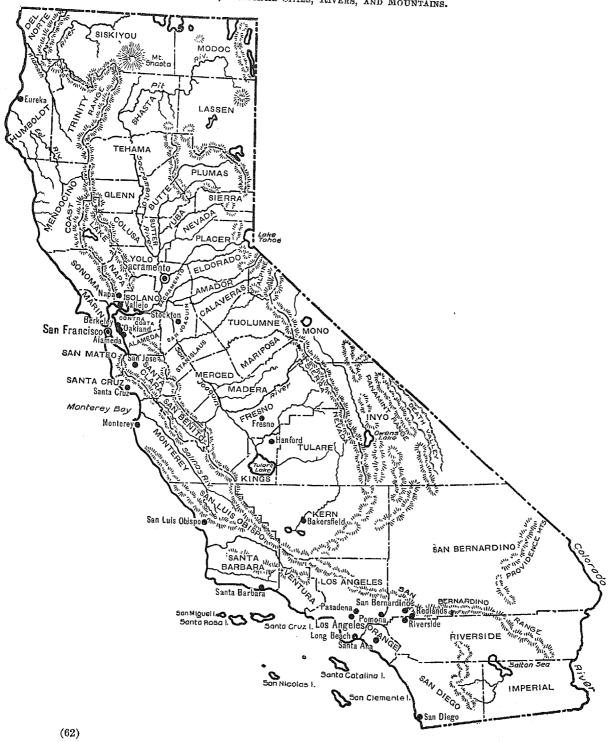

| $102.1 \\ 101.6 \\ 101.0 \\ 107.1 \\ 253.4 \\ 64.8$ |

<sup>&</sup>lt;sup>1</sup> A minus sign (--) denotes decrease.
<sup>2</sup> Population residing outside of incorporated places having 2,500 inhabitants or over. The rate of increase in the rural population between the two censuses is affected somewhat by the fact that certain places classified as rural in 1910 had become urban by 1920. The population in 1910 of the territory classified as rural in 1920 was 334,540. For this territory, the increase in population between 1910 and 1920 was 31.2 per cent, which percentage indicates the rate of growth of the rural population, leaving out of consideration the changes in classification of territory.

## **CALIFORNIA**

COUNTIES, PRINCIPAL CITIES, RIVERS, AND MOUNTAINS.



#### EXPLANATION OF TERMS.

To assist in securing comparability for its statistics of agriculture, the Bureau of the Census provided the enumerators with certain definitions and instructions, the more important of which were essentially as given below.

Farm.—A "farm" for census purposes is all the land which is directly farmed by one person managing and conducting agricultural operations, either by his own labor alone or with the assistance of members of his household or hired employees. The term "agricultural operations" is used as a general term, referring to the work of growing crops, producing other agricultural products, and raising domestic animals, poultry, and bees. A "farm" as thus defined may consist of a single tract of land or of a number of separate and distinct tracts, and