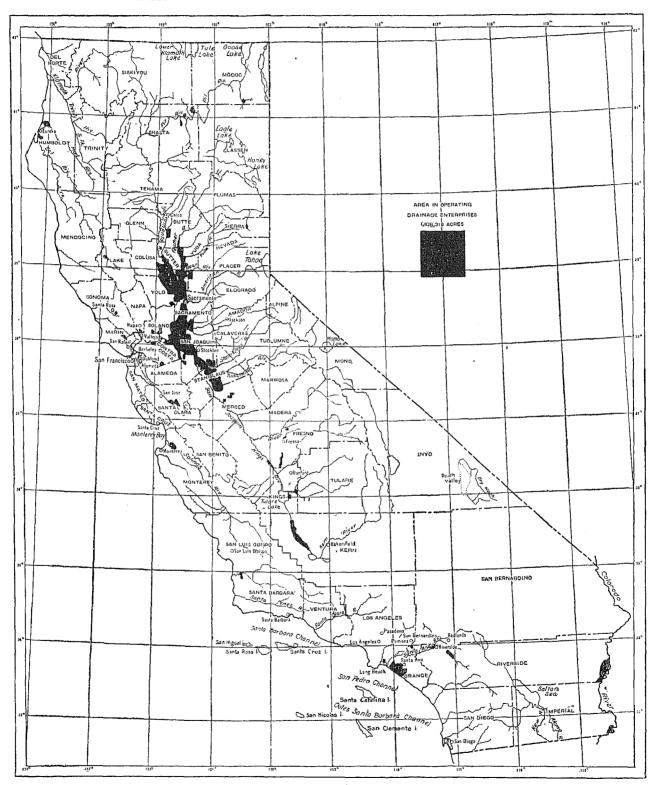

| 100.0<br>88.3<br>11.7    |

CALIFORNIA

APPROXIMATE LOCATION AND AREA OF OPERATING DRAINAGE ENTERPRISES.



#### DRAINAGE ON FARMS.

Explanation of terms.—To secure uniformity in the returns relating to drainage on farms, the Bureau of the Census supplied its enumerators with certain definitions, which are substantially as follows:

Drainage of agricultural land was defined, for census purposes, as the act or process of drawing off an excess of water by underground conduits, pipes, or tiles, or by open or covered trenches in the surface of the ground, for the purpose of improving the condition of the soil and crops.

The area provided with drainage, in farms, is the acreage actually benefited or made of more value for agricultural purposes by artificial drainage, but does not include land on which only temporary work has been done, such as "bedding" the fields or laying out "dead furrows" to h