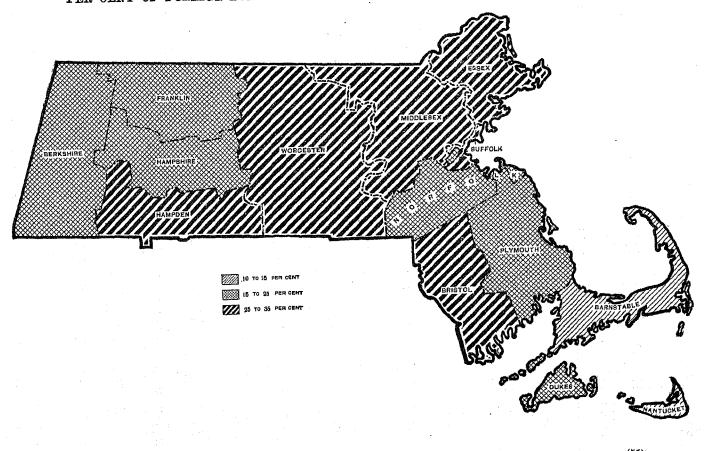

M526

kass.

DEPARTMENT OF COMMERCE

BUREAU OF THE CENSUS

SAM. L. ROGERS, DIRECTOR
RESIGNED APRIL 13, 1921

W. M. STEUART, DIRECTOR

APPOINTED APRIL 14, 1921

FOURTEENTH CENSUS OF THE UNITED STATES