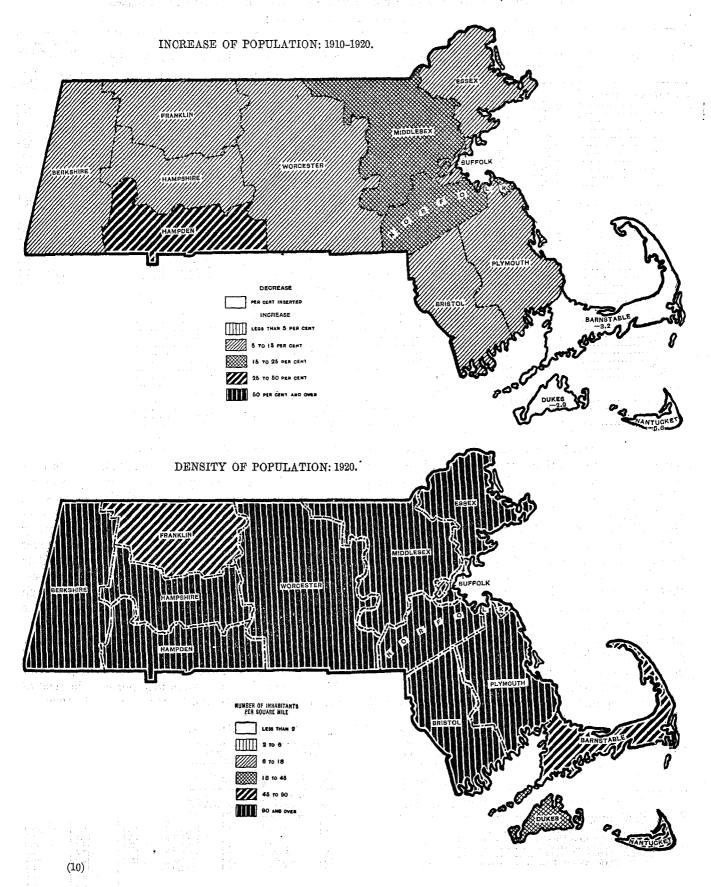

M526

kass.

DEPARTMENT OF COMMERCE

BUREAU OF THE CENSUS

SAM. L. ROGERS, DIRECTOR
RESIGNED APRIL 13, 1921

W. M. STEUART, DIRECTOR

APPOINTED APRIL 14, 1921

FOURTEENTH CENSUS OF THE UNITED STATES