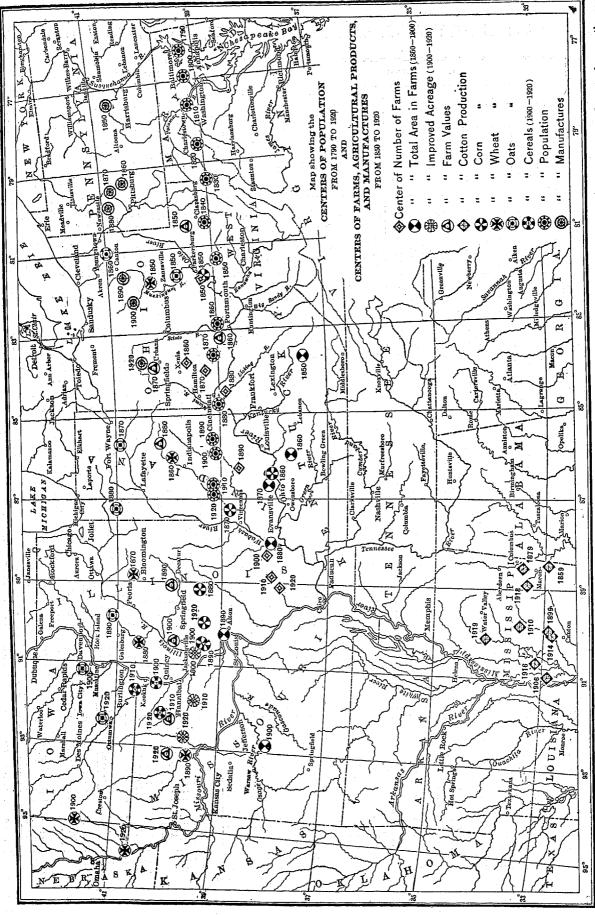

M526

kass.

DEPARTMENT OF COMMERCE

BUREAU OF THE CENSUS

SAM. L. ROGERS, DIRECTOR
RESIGNED APRIL 13, 1921

W. M. STEUART, DIRECTOR

APPOINTED APRIL 14, 1921

FOURTEENTH CENSUS OF THE UNITED STATES