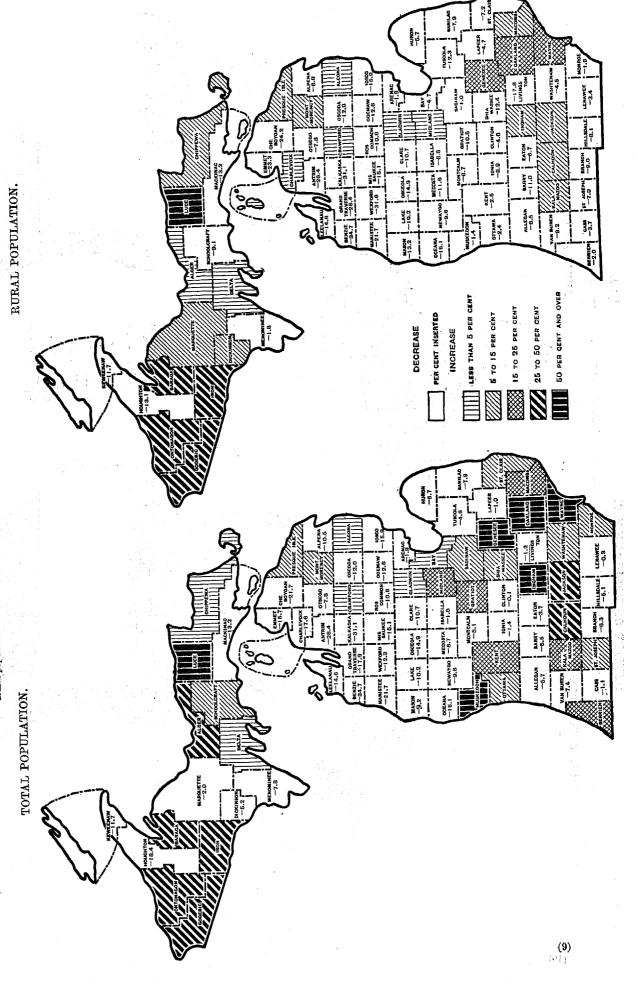

# CONTENTS-MICHIGAN.

| SUMMARY FOR THE UNITED STATES, BY DIVISIONS AND STATES CENTERS OF POPULATION, 1790-1920, AND CENTERS OF FARMS                                                                                                                                                                                                                                                                                                                                                                                                                                                                                                                                                                                                                                                                                                                      | —Ре<br>, Ас                                  | OPULATION, AGRICULTURE, MANUFACTURES, MINING                                                                                                                                                                                                                                                                                                                                                                                                                                                                                                                                                                                                                                                             |
|------------------------------------------------------------------------------------------------------------------------------------------------------------------------------------------------------------------------------------------------------------------------------------------------------------------------------------------------------------------------------------------------------------------------------------------------------------------------------------------------------------------------------------------------------------------------------------------------------------------------------------------------------------------------------------------------------------------------------------------------------------------------------------------------------------------------------------|----------------------------------------------|----------------------------------------------------------------------------------------------------------------------------------------------------------------------------------------------------------------------------------------------------------------------------------------------------------------------------------------------------------------------------------------------------------------------------------------------------------------------------------------------------------------------------------------------------------------------------------------------------------------------------------------------------------------------------------------------------------|
| POPULATION.                                                                                                                                                                                                                                                                                                                                                                                                                                                                                                                                                                                                                                                                                                                                                                                                                        |                                              | AGRICULTURE—Continued.                                                                                                                                                                                                                                                                                                                                                                                                                                                                                                                                                                                                                                                                                   |
| NUMBER AND DISTRIBUTION OF INHABITANTS.  SUMMARY TABLES: Pag Population of Michigan: 1810 to 1920 Population of principal cities and villages from earliest census to 1920 Urban and rural population: 1920, 1910, and 1900.  DETAILED TABLES:                                                                                                                                                                                                                                                                                                                                                                                                                                                                                                                                                                                     | 7<br>8<br>8                                  | COUNTY TABLES: Page.  1.—Farms and farm property, 1920, with selected items for 1910 and 1900 8:  II.—Live stock on farms and ranges, 1920; live-stock products, 1919 9:  III.—Domestic animals not on farms or ranges; 1920  IV.—Value of all crops, and acreage and production of principal crops: 1919 10:  V.—Mortgage debt, 1920; expenditures for labor, fertilizer, and feed, 1919 10:  DRAINAGE.                                                                                                                                                                                                                                                                                                 |
| 1. Area and population of counties: 1850 to 1920. 2. Population of counties by minor civil divisions: 1920, 1910, and 1900. 3. Population of incorporated places: 1920, 1910, and 1900. 4. Population of wards of cities and villages having 5,000 inhabitants or more: 1920.  5. Urban and rural population of counties: 1920, 1910, and 1900.  MAPS:                                                                                                                                                                                                                                                                                                                                                                                                                                                                             | 27                                           | INTRODUCTION. III MAP SHOWING APPROXIMATE LOCATION AND AREA OF OPERATING DEAINAGE ENTERPRISES III DRAINAGE ON FARMS. III Explanation of terms. III Farms and farm land. III DRAINAGE ENTERPRISES. III EXPLANAGE ENTERPRISES.                                                                                                                                                                                                                                                                                                                                                                                                                                                                             |
| Increase or decrease in total and rural population, by counties: 1910 to 1920.  Density of total and rural population, by counties: 1920.                                                                                                                                                                                                                                                                                                                                                                                                                                                                                                                                                                                                                                                                                          | 9<br>10                                      | Drainage Enterprises 11:<br>Explanation of terms. 11:<br>Operating and nonoperating enterprises 11:                                                                                                                                                                                                                                                                                                                                                                                                                                                                                                                                                                                                      |
| COMPOSITION AND CHARACTERISTICS OF THE POPULATION.  SUMMARY TABLES:  1. Color or race, nativity, parentage, and sex, for the state and urban and rural population: 1920, 1910, and 1990.  2. School attendance, state and urban and rural population: 1920 and 1910.  3. Age, for the state and urban and rural population: 1920 and 1910.  4. Illiteracy, for the state and urban and rural population: 1920 and 1910.  5. Population 21 years of age and over, by sex, class of population, and citizenship, for the state: 1920 and 1910.  6. Country of birth of foreign-born white, for state and principal cities: 1920.  7. Indians, Chinese, and Japanese: 1920, 1910, and 1900.  8. Age, for cities of 10,000 or more: 1920.  DETAILED TABLES:  9. Composition and characteristics of the population, for counties: 1920. |                                              | DRAINAGE EXPERPRISES   11    Explanation of terms   11    Operating and nonoperating enterprises   11    Location of enterprises   11    Condition of land in enterprises   11    Size of enterprises   11    Character of enterprises   11    Drainage works   11    Drainage works   11    Date of organization   11    Crops   11    Crops   11    County Tables:   1-Drainage on farms: 1920   11    II   Operating drainage enterprises: 1920   12                                                                                                                                                                                                                                                  |
| S. Age, for cities of 10,000 or more: 1920.  DETAILED TABLES:  O. Composition and characteristics of the population, for counting 1000.                                                                                                                                                                                                                                                                                                                                                                                                                                                                                                                                                                                                                                                                                            | 34                                           | MANUFACTURES.  Explanation of Terms. 12:                                                                                                                                                                                                                                                                                                                                                                                                                                                                                                                                                                                                                                                                 |
| <ol> <li>Composition and characteristics of the population, for places of 2,500 to 10,000: 1920.</li> <li>Country of birth of the foreign-born white, for counties and for cities of 10,000 or more: 1920.</li> <li>Composition and characteristics of the population, for wards of cities of 50,000 or more: 1920.</li> <li>Age by quinquennial periods with single years for persons under 25 for</li> </ol>                                                                                                                                                                                                                                                                                                                                                                                                                     | 44<br>46<br>49<br>52                         | EXPLANATION OF TERMS. 12 GENERAL STATISTICS: General character of the state. 12: Comparative summary. 12: Comparative summary. 12: Comparative summary. 13: Statistics for the state, by counties. 13: Principal industries, ranked by value of products. 13: Persons engaged in manufacturing industries. 13: Average number of wage earners for selected industries, with per cent, by sex and age. 13: Average number of wage earners, by sex and age, and value of products for cities of 10,000 inhabitants or more. 13: Wage earners, by months. 13:                                                                                                                                               |
| 15. Marital condition of the population 15 years of age and over, for the state: 1920, 1910, and 1900.                                                                                                                                                                                                                                                                                                                                                                                                                                                                                                                                                                                                                                                                                                                             | 60                                           | Cities of 10,000 Inhabitants or more.  Wage earners, by months. or selected industries and for cities.  13.  Wage earners, by months, for selected industries and for cities.  13.  Average number of wage earners, by prevailing hours of labor per week, for selected industries and for cities.  Size of establishments, by average number of wage earners, for selected industries and for cities.  Size of establishments, by value of products.  Size of establishments, by value of products, for selected industries.  14.  Size of establishments, by value of products, for selected industries.  14.  Size of establishments, by value of products, for cities of 10,000 inhabitants or more. |
| 10. Total, white, and colored population, with state of birth for hatives, for the state; 1920.  17. Country of birth of the foreign-born population, with citizenship of the foreign-born white, for the state; 1920.  18. Year of immigration of the foreign-born population, for the state; 1920.  19. Foreign-born white population unable to speak English; 1920.  20. School attendance, by age periods, for the state; 1920.  21. School attendance, by single years from 5 to 20, for the state; 1920.  22. Illiteracy of the population 10 years of age and over, by age periods, for the state; 1920.  23. Country of origin and mother tongue of the foreign white stock, for the                                                                                                                                       | 61<br>61<br>62<br>62<br>62                   | Size of establishments, by value of products. 14 Size of establishments, by value of products, for selected industries. 14 Size of establishments, by value of products, for selected industries. 14 Size of establishments, by value of products, for cities of 10,000 inhabitants or more. 14 Character of ownership, for selected industries and for cities. 14 Manufactures, by population groups, in cities of 10,000 inhabitants or more. 14 Principal industries in cities of 50,000 inhabitants or more, with per cent of total for state: 1910. 14 Number and horsepower of types of prime movers 14 Fuel consumed. 14 Fuel consumed. 14                                                        |
| state: 1920.  24. Ownership of homes, for counties and places having 10,000 inhabitants                                                                                                                                                                                                                                                                                                                                                                                                                                                                                                                                                                                                                                                                                                                                            | 63<br>63                                     | totalfor state: 1910. 14: Number and horsepower of types of prime movers 14: Fuel consumed 14: SPECIAL STATISTICS:                                                                                                                                                                                                                                                                                                                                                                                                                                                                                                                                                                                       |
| 26. Women 15 years of age and over in each principal class of the population engaged in gainful occupations, classified by marttal condition, with a distribution of the married by age periods, for the state: 1920                                                                                                                                                                                                                                                                                                                                                                                                                                                                                                                                                                                                               | 65<br>69<br>58                               | SPECIAL STATISTICS:                                                                                                                                                                                                                                                                                                                                                                                                                                                                                                                                                                                                                                                                                      |
| AGRICULTURE.                                                                                                                                                                                                                                                                                                                                                                                                                                                                                                                                                                                                                                                                                                                                                                                                                       |                                              | Chemicals                                                                                                                                                                                                                                                                                                                                                                                                                                                                                                                                                                                                                                                                                                |
| FARMS AND FARM PROPERTY  Map showing counties, principal cities, and rivers.  Explanation of terms.  Number of farms, acreage, and value.  Farms by size  Farms by tenure.  Farms by sex, race, and nativity of farmer.  Farm mortgages.                                                                                                                                                                                                                                                                                                                                                                                                                                                                                                                                                                                           | 73<br>74<br>74                               | Lumber and timber products. 15: Laundries 15: Dyeing and cleaning 15: Custom sawmills and custom gristmills 15: GENERAL TABLES: Table 35.—Comparative summary for selected industries and for cities: 1919, 1914, and 1909. Table 36.—Detailed statement of all industries combined and specified industries: 1919.                                                                                                                                                                                                                                                                                                                                                                                      |
| Farm mortgages. Farm expenditures for labor, fertilizer, and feed LIVE STOCK ON FARMS AND ELSEWHERE LIVE-STOCK PRODUCTS.                                                                                                                                                                                                                                                                                                                                                                                                                                                                                                                                                                                                                                                                                                           | 76<br>77                                     | MINES AND QUARRIES.                                                                                                                                                                                                                                                                                                                                                                                                                                                                                                                                                                                                                                                                                      |
| CROPS. MISCELLANEOUS ITEMS (from second series of tabulations):     Age of farmers.     Farmers classified by number of years on farm     Cooperative marketing and purchasing.     Farm facilities—Motor vehicles, telephones, water, and light on farms.     Pure-bred live stock on farms.     Calves, pigs, and lambs raised on farms.     Domestic animals sold or slaughtered on farms.     Sales of selected crops.     Fruit products of farms.     Forest products of farms.     Forest products of farms. Nurseries and greenhouses.                                                                                                                                                                                                                                                                                     | 79<br>82<br>82<br>82<br>82<br>82<br>83<br>83 | EXPLANATION OF TERMS 17 GENERAL STATISTICS: Comparative summary, producing enterprises: 1919 and 1909. 17 Principal industries, producing enterprises, ranked by value of products: 1919                                                                                                                                                                                                                                                                                                                                                                                                                                                                                                                 |
| Nurseries and greenhouses                                                                                                                                                                                                                                                                                                                                                                                                                                                                                                                                                                                                                                                                                                                                                                                                          | 83 1                                         | DETAILED STATISTICS FOR MINING INDUSTRIES: 1919                                                                                                                                                                                                                                                                                                                                                                                                                                                                                                                                                                                                                                                          |